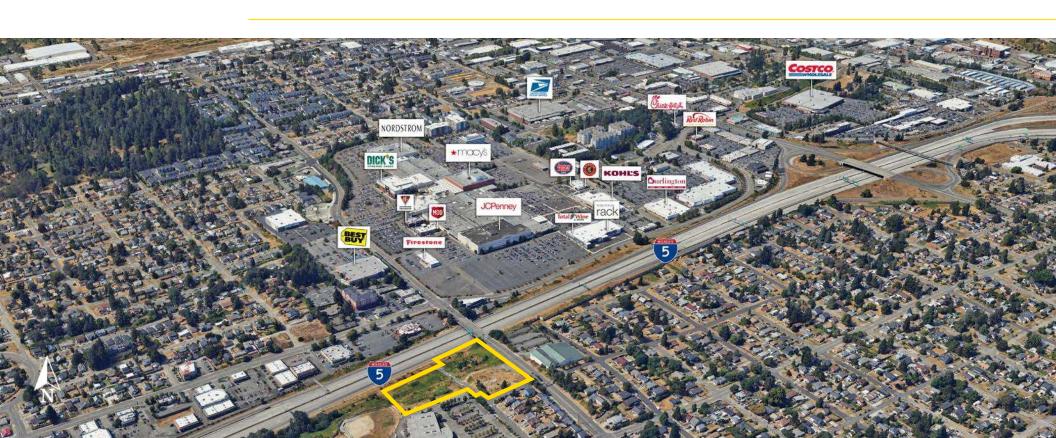

### PROPERTY OVERVIEW

4810 S Wilkeson St, Tacoma WA

**ACROSS THE STREET** from the

Tacoma Mall, the largest retail center in Pierce County 1.3 million square feet of retail **EASY ACCESS** to I-5 and great visibility