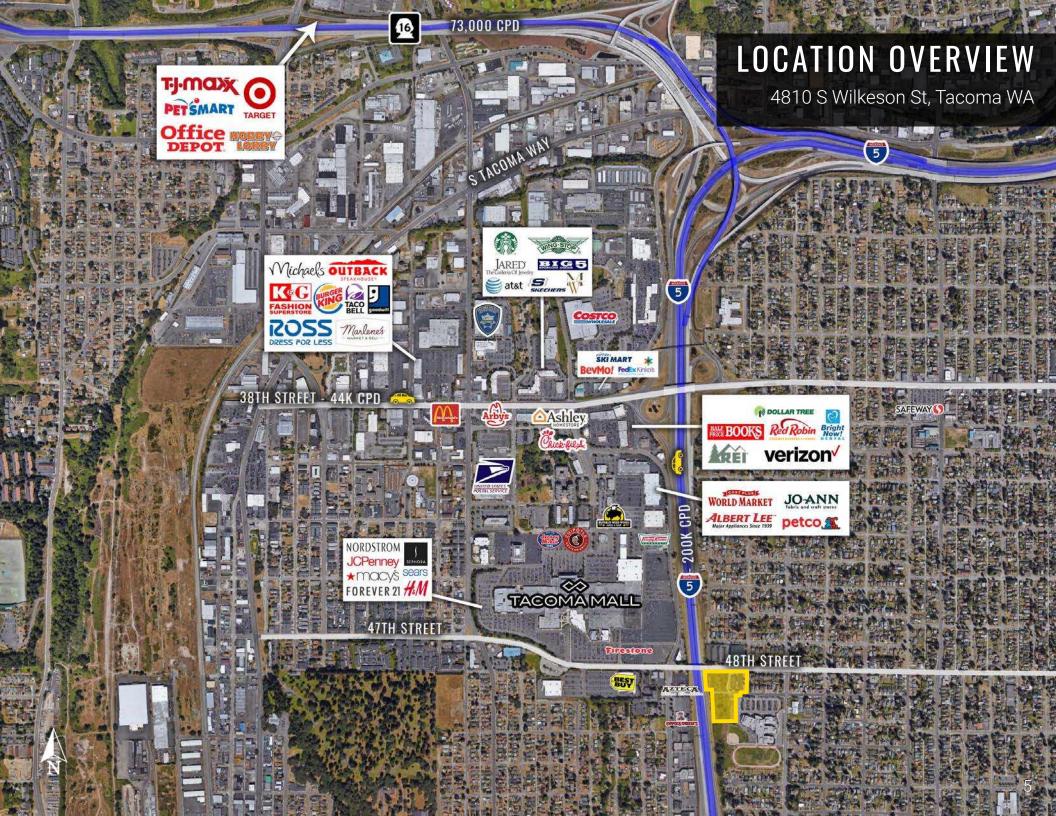

### PROPERTY OVERVIEW

4810 S Wilkeson St, Tacoma WA

**ACROSS THE STREET** from the

Tacoma Mall, the largest retail center in Pierce County 1.3 million square feet of retail **EASY ACCESS** to I-5 and great visibility