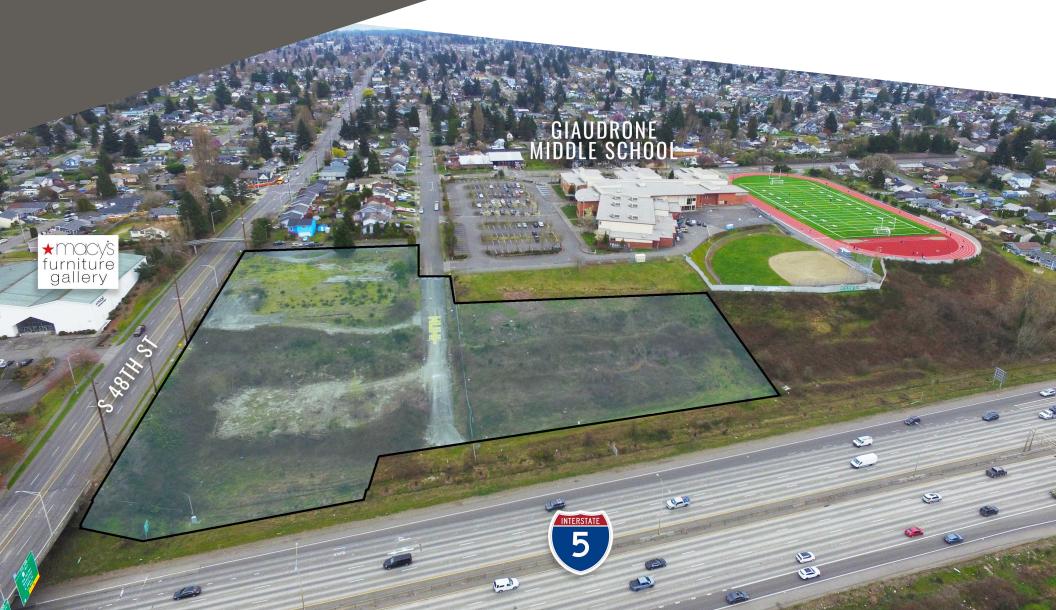

#### **EXECUTIVE SUMMARY**

4810 S Wilkeson St, Tacoma WA

First Western Properties is pleased to present to present the opportunity to acquire 3.89 acres with 600 feet of frontage directly on I-5, adjacent to the Tacoma Mall.

**THIS EXCEPTIONAL** 3.89-acre site is located in the dynamic city of Tacoma, offering easy access to I-5 and the rapidly expanding, 1.3 million square foot Tacoma Mall. With its C-2 zoning, this property offers investors the opportunity to build a high density multifamily community with up to 475 units. Boasting great visibility due to its location on I-5, this property is a rare find. With its convenient location and versatile zoning, this property is ideal for a wide range of commercial ventures. Take advantage of this unique opportunity to secure a prime location in a thriving market.

| Price:           | Market Pricing                                                   |
|------------------|------------------------------------------------------------------|
| Bid Date:        | TBD                                                              |
| Terms:           | Conventional<br>Purchase                                         |
| Total Land Area: | ± 3.89 acres / ± 169,448 SF                                      |
| Address:         | 4810 S Wilkeson St, Tacoma<br>WA 98408                           |
| Parcels:         | 2110000294, 2110000285,<br>2110000271, 2110000310,<br>2110000331 |
| Zoning:          | C-2                                                              |
| City Incentives: | 8- and 12-year Multifamily Tax<br>Exemption (MFTE)               |
| Height Limit:    | 45'                                                              |

FRONTAGE on I-5 (600 feet)