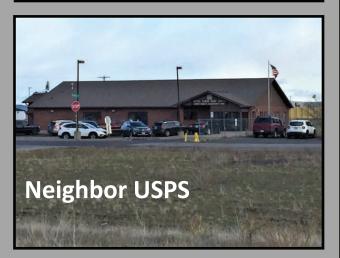

### **Property Information**

- Parcel #15262.0031 to be Segregated
  - New North Parcel +/- 91,316 SF @ \$2.50/SF
  - New Center Parcel +/- 74,454 SF @ \$2.50/SF
  - New South Parcel +/- 82,764 SF @ \$2.50/SF
- Utilities Location
- Electric along east property line
- Water NE Corner
- Gas SE Property Line
- Asphalt Roadway
- Utilities: Electric/Gas/Water at Broadway
- Sewer Available 465 lineal ft estimated
- Sewer line at US Post Office neighbor
- Sewer estimate \$125/ lineal ft, 15ft depth