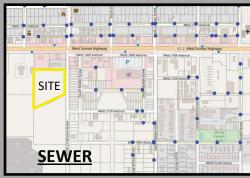

### **Property Information**

- Parcel #15262.0031 to be Segregated
  - New North Parcel +/- 91,316 SF @ \$2.50/SF
  - New Center Parcel +/- 74,454 SF @ \$2.50/SF
  - New South Parcel +/- 82,764 SF @ \$2.50/SF
- Utilities Location
- Electric along east property line
- Water NE Corner
- Gas SE Property Line
- Asphalt Roadway
- Utilities: Electric/Gas/Water at Broadway
- Sewer Available 465 lineal ft estimated
- Sewer line at US Post Office neighbor
- Sewer estimate \$125/ lineal ft, 15ft depth