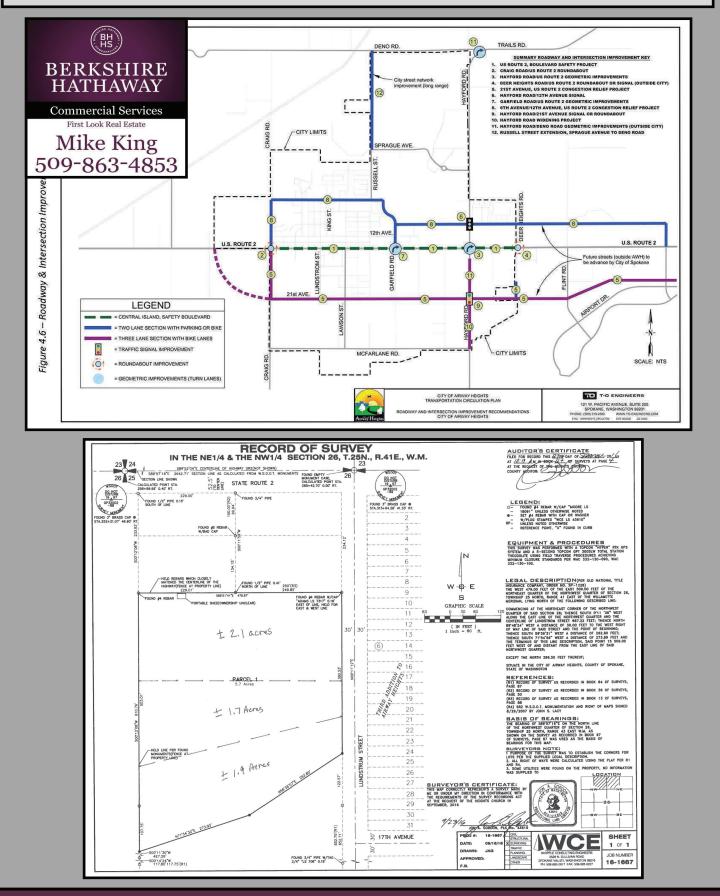

# Land For Sale

Parcel #15262.0031 5.71 Acres New North Parcel +/- 2.1 Acres \$228,690 New Center Parcel +/- 1.7 Acres \$186,135 New South Parcel +/- 1.9 Acres \$206,910 Price Reflects \$2.50 per SF

## Lundstrom & 16th Ave, Airway Heights

### **Property Information**

- Parcel #15262.0031 to be Segregated
  - New North Parcel +/- 91,316 SF @ \$2.50/SF
  - New Center Parcel +/- 74,454 SF @ \$2.50/SF
  - New South Parcel +/- 82,764 SF @ \$2.50/SF
- Utilities Location
- Electric along east property line
- Water NE Corner
- Gas SE Property Line
- Asphalt Roadway
- Utilities: Electric/Gas/Water at Broadway
- Sewer Available 465 lineal ft estimated
- Sewer line at US Post Office neighbor
- Sewer estimate \$125/ lineal ft, 15ft depth

Lundstrom & 16th Ave, Airway Heights, WA