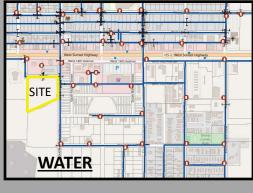

### **Property Information**

- Parcel #15262.0031 to be Segregated
  - New North Parcel +/- 91,316 SF @ \$2.50/SF
  - New Center Parcel +/- 74,454 SF @ \$2.50/SF
  - New South Parcel +/- 82,764 SF @ \$2.50/SF
- Utilities Location
- Electric along east property line
- Water NE Corner
- Gas SE Property Line
- Asphalt Roadway
- Utilities: Electric/Gas/Water at Broadway
- Sewer Available 465 lineal ft estimated
- Sewer line at US Post Office neighbor
- Sewer estimate \$125/ lineal ft, 15ft depth