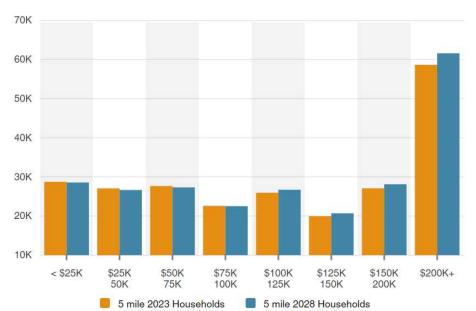

exchange for a quick commute downtown or to nearby job hubs in South Lake Union and Interbay, it's a prime place to make a home, even—maybe especially—for those looking to rent. Recent zoning changes (SM-UP 85' M) now allow the construction of taller buildings in the neighborhood, a shift that's already sparked the development of several new apartment buildings, bringing more accessibility to a neighborhood that's already in demand.

Lower Queen Anne's close proximity to South Lake Union, the home to many of the largest technology companies in the world (Amazon, Google, Facebook, Apple, and Netflix), makes it an ideal location for young professionals to live. It is also a 30-minute walk to Pike Place Market and all the retail amenities downtown Seattle has to offer.

# **DEMOGRAPHICS**





#### Population



#### Household Income By Age



#### Annual Population Growth