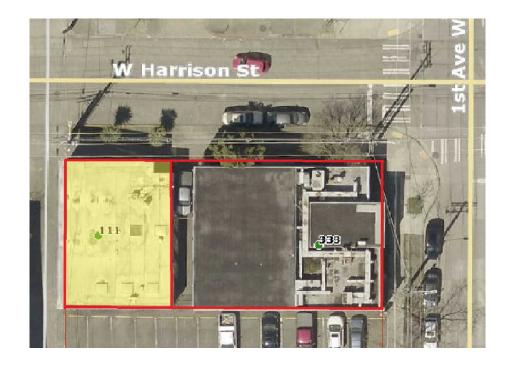

## **SUMMARY**

**Ewing & Clark** is excited to present the opportunity to acquire 333 1st Ave. West and the adjacent parcel 111 W. Harrison Street, located in the lower Queen Anne submarket in Seattle, Washington. These properties total 10,303 square feet of SM-UP 85 (M) zoned land containing two free-standing office buildings. These properties may work short-term for an owner-user looking for an office building with long-term development plans. The zoning allows you to go 8 stories up and build a multi-family apartment building on the active corner of West Harrison and 1st Avenue in densely populated Queen Anne.

#### **Parcel Numbers:**

- 198920-0786
- 198920-0785

#### Size (Land):

7,200 sf