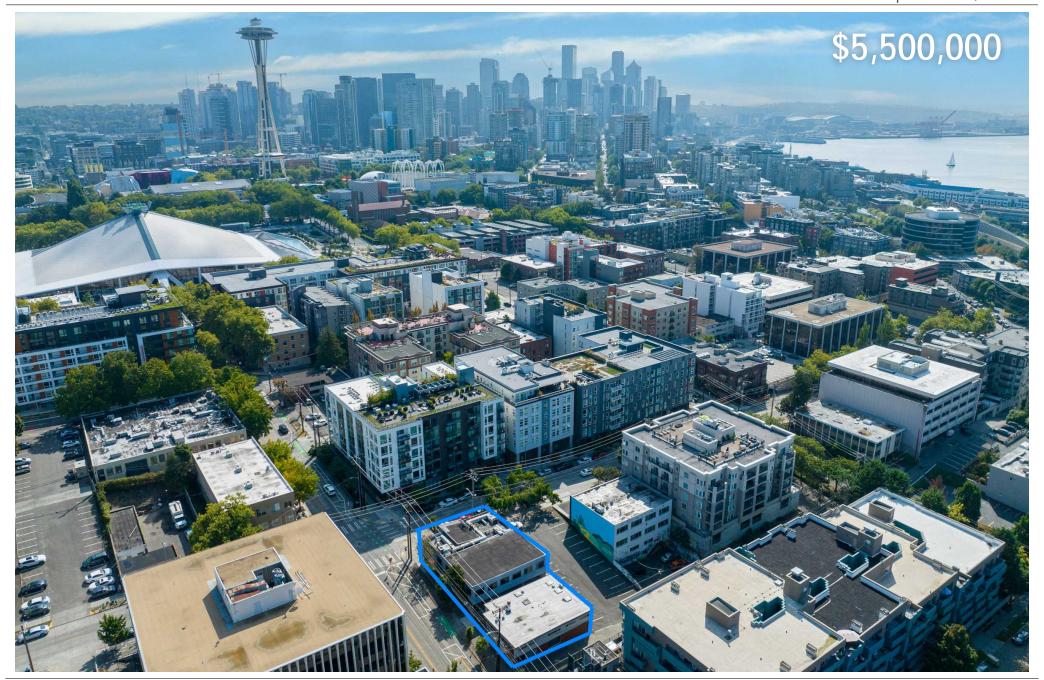

## **SUMMARY**

**Ewing & Clark** is excited to present the opportunity to acquire 333 1st Ave. West and the adjacent parcel 111 W. Harrison Street, located in the lower Queen Anne submarket in Seattle, Washington. These properties total 10,303 square feet of SM-UP 85 (M) zoned land containing two free-standing office buildings. These properties may work short-term for an owner-user looking for an office building with long-term development plans. The zoning allows you to go 8 stories up and build a multi-family apartment building on the active corner of West Harrison and 1st Avenue in densely populated Queen Anne.

#### **REDUCED PRICE:**

<del>\$6,350,000</del> \$5,500,000