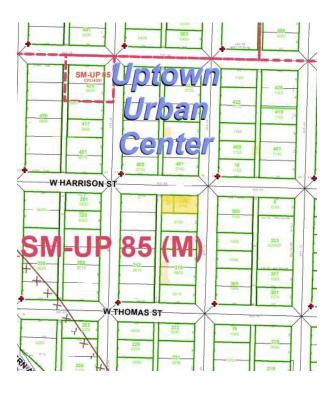

#### **Zoning:**

**SM-UP 85' (M)** 

SM (Seattle Mixed)

UP (Uptown – Lower Queen Anne)

85' (Maximum Height 85 feet)

M (Mandatory Housing Affordability)

## **MASSING STUDY**

Project Address: 111 W Harrison St, Seattle

Project type: Mixed Use

Zone: SM-UP85(M)

Adjacent Zones: North: SM-UP85(M)

South: SM-UP85(M) East: SM-UP85(M) West: SM-UP85(M)

Overlay: Uptown (Urban Center)