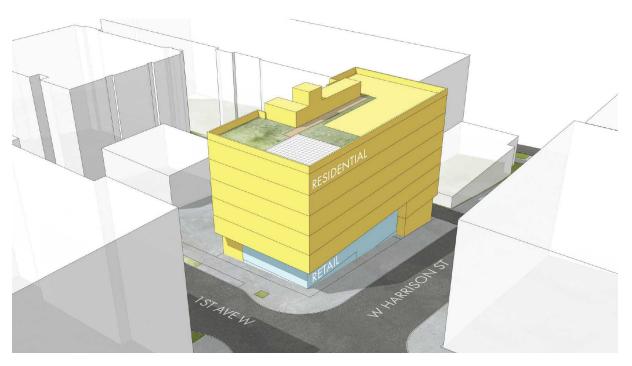

## **MASSING STUDY**

Project Address: 111 W Harrison St, Seattle

Project type: Mixed Use

Zone: SM-UP85(M)

Adjacent Zones: North: SM-UP85(M)

South: SM-UP85(M) East: SM-UP85(M) West: SM-UP85(M)

Overlay: Uptown (Urban Center)

Site Area: 7,200 SF

Maximum Height: 85 ft

Setbacks: Class III Pedestrian Streets: the street-facing façade of a structure may be set back up to 12

feet from the street lot line

FAR: 5.25 maximum FAR for structures that include residential use.

Parking Required: Parking Flexibility Area – no parking is required.

Bike Parking: Long-term: 1 per unit

Short-term: 1 per 20 units

\*After the first 50 spaces for bicycles are provided, additional spaces are required at  $\frac{3}{4}$  the

ratio.

Amenity Space: 5% of the total gross floor area in residential use; 15' min dimension, 225 SF min area.

| AREAS (gross square feet)  Residential Basement 1  4,491  Level 1  2,376  2,835  5,211  Level 1 M  2,845  Level 2  6,179  Level 3  6,179  Level 3  6,179  Level 4  6,179  Level 5  6,179  Level 6  6,179  Level 6  7,170  Total Area  AREAS (FAR)  Residential Basement 1  1,777  Level 1  2,341  2,664  Level 1  2,341  2,664  Level 1  2,541  Level 2  5,929  Level 3  5,929  Level 4  5,929  Level 4  5,929  Level 5  5,929  Level 6  5,929  Total Area  36,406  37,800  Maximum FAR Allowed  37,800                                                                                                                                                                                                                                                                                                                                                                                                                                                                                                                                                                                                                                                                                     | Development Address       | 111 W Harrison St |                           |        |
|---------------------------------------------------------------------------------------------------------------------------------------------------------------------------------------------------------------------------------------------------------------------------------------------------------------------------------------------------------------------------------------------------------------------------------------------------------------------------------------------------------------------------------------------------------------------------------------------------------------------------------------------------------------------------------------------------------------------------------------------------------------------------------------------------------------------------------------------------------------------------------------------------------------------------------------------------------------------------------------------------------------------------------------------------------------------------------------------------------------------------------------------------------------------------------------------|---------------------------|-------------------|---------------------------|--------|
| Lot Area         7,200 SF           Maximum FAR         5,25(37,800 SF)           AREAS (gross square feet)         Residential         Retali         Total           Basement 1         4,491         4,491         4,491           Level 1         2,376         2,835         5,211           Level 1 M         2,845         6,179         6,179           Level 2         6,179         6,179         6,179           Level 3         6,179         6,179         6,179           Level 4         6,179         6,179         6,179           Level 5         6,179         6,179         6,179           Level 6         6,179         7,2835         43,442           AREAS (FAR)         Residential         Retall         Total           Basement 1         1,777         2,664         5,005           Level 1         2,2341         2,664         5,005           Level 2         5,929         5,929           Level 3         5,929         5,929           Level 4         5,929         5,929           Level 5         5,929         5,929           Level 6         5,929         5,929                                                                                | Zoning                    | SM-UP85(M)        |                           |        |
| Maximum FAR         5.25(37.800 SF)           AREAS (gross square feet)         Residential         Retail         Total           Basement 1         4,491         4,491         4,491           Level 1         2,3376         2,835         5,211           Level 2         6,179         6,179         6,179           Level 3         6,179         6,179         6,179           Level 4         6,179         6,179         6,179           Level 5         6,179         6,179         6,179           Level 6         6,179         6,179         6,179           Level 7         2,835         43,442         6,179           Level 8         6,179         6,179         6,179           Level 9         6,179         7,177         7,177         7,177         7,177         7,177         1,1777         1,1777         1,177         1,177         1,177         1,177         1,177         1,177         1,177         1,177         1,177         1,177         1,177         1,177         1,177         1,177         1,177         1,177         1,177         1,177         1,177         1,177         1,177         1,177         1,177         1,177         1,177 | Height Limit              | 85'               |                           |        |
| AREAS (gross square feet) Residential Retail Total Basement 1 4,491 4,491 Level 1 2,376 2,835 5,211 Level 1 M 2,845 2,835 5,211 Level 2 6,179 6,179 Level 3 6,179 6,179 Level 4 6,179 6,179 Level 5 6,179 6,179 Level 6 6,179 7 6,179 Total Area 40,607 2,835 43,442  AREAS (FAR) Residential Retail Total Basement 1 1,777 Level 1 2,341 2,664 5,005 Level 1 M 2,643 2,643 Level 2 5,929 5,929 Level 3 5,929 5,929 Level 4 5,929 5,929 Level 4 5,929 5,929 Level 5 5,929 5,929 Level 6 5,929 5,929 Level 6 5,929 5,929 Level 6 5,929 5,929 Total Area 36,406 2,664 39,070 Total Chargeable Area 37,800 Proposed FAR 37,800 Proposed FAR 37,800 Proposed FAR 37,703                                                                                                                                                                                                                                                                                                                                                                                                                                                                                                                         | Lot Area                  | 7,200 SF          |                           |        |
| Basement 1         4,491         4,491           Level 1         2,376         2,835         5,211           Level 1 M         2,845         2,845         2,845           Level 2         6,179         6,179         6,179           Level 3         6,179         6,179         6,179           Level 4         6,179         6,179         6,179           Level 6         6,179         6,179         6,179           Total Area         40,607         2,835         43,442           AREAS (FAR)         Residential         Retail         Total           Basement 1         1,777         1,777         1,777           Level 1         2,341         2,664         5,005           Level 1 M         2,643         2,643         2,643           Level 2         5,929         5,929         5,929           Level 3         5,929         5,929         5,929           Level 4         5,929         5,929         5,929           Level 5         5,929         5,929           Level 6         5,929         5,929           Level 6         5,929         5,929           Level 6         5,929                                                                             | Maximum FAR               | 5.25(37,800 SF)   |                           |        |
| Basement 1         4,491         4,491           Level 1         2,376         2,835         5,211           Level 1 M         2,845         2,845         2,845           Level 2         6,179         6,179         6,179           Level 3         6,179         6,179         6,179           Level 4         6,179         6,179         6,179           Level 6         6,179         6,179         6,179           Total Area         40,607         2,835         43,442           AREAS (FAR)         Residential         Retail         Total           Basement 1         1,777         1,777         1,777           Level 1         2,341         2,664         5,005           Level 1         2,643         2,643         2,643           Level 2         5,929         5,929         5,929           Level 3         5,929         5,929         5,929           Level 4         5,929         5,929         5,929           Level 5         5,929         5,929         5,929           Level 6         5,929         5,929         5,929           Level 6         5,929         5,929                                                                                   |                           |                   |                           |        |
| Level 1         2,376         2,835         5,211           Level 2         6,179         6,179           Level 3         6,179         6,179           Level 4         6,179         6,179           Level 5         6,179         6,179           Level 6         6,179         6,179           Total Area         40,607         2,835         43,442           AREAS (FAR)         Residential         Retail         Total           Basement 1         1,777         1,777         1,777           Level 1         2,341         2,664         5,005           Level 1         2,341         2,664         5,029           Level 3         5,929         5,929         5,929           Level 4         5,929         5,929         5,929           Level 4         5,929         5,929         5,929           Level 6         5,929         5,929         5,                                                                         | AREAS (gross square feet) | Residential       | Retail                    |        |
| Level 1 M         2,845         2,845           Level 2         6,179         6,179           Level 3         6,179         6,179           Level 4         6,179         6,179           Level 5         6,179         6,179           Level 6         6,179         6,179           Total Area         40,607         2,835         43,442           AREAS (FAR)         Residential         Retail         Total           Basement 1         1,777         1,777         1,777           Level 1         2,341         2,664         5,005           Level 2         5,929         5,929         5,929           Level 3         5,929         5,929         5,929           Level 4         5,929         5,929         5,929           Level 5         5,929         5,929         5,929           Level 6         5,929         5,929         5,929                                                                                  | Basement 1                | 4,491             |                           | 4,491  |
| Level 2       6,179       6,179         Level 3       6,179       6,179         Level 4       6,179       6,179         Level 5       6,179       6,179         Level 6       6,179       6,179         Total Area       40,607       2,835       43,442         **Nex Sidential       Retail       Total         Basement 1       1,777       1,777       1,777         Level 1       2,341       2,664       5,005         Level 2       5,929       5,929         Level 3       5,929       5,929         Level 4       5,929       5,929         Level 5       5,929       5,929         Level 6       5,929       5,929         Level 6       5,929       5,929         Level 6       5,929       5,929         Total Area       36,406       2,664       39,070         Maximum FAR Allowed       37,800         Proposed FAR       37,703         *Note: Over 65' in height, 3.5% of the total chargeable gross floor area is exempt                                                                                                                                                                                                                                                 | Level 1                   | 2,376             | 2,835                     | 5,211  |
| Level 3       6,179       6,179         Level 4       6,179       6,179         Level 5       6,179       6,179         Level 6       6,179       6,179         Total Area       40,607       2,835       43,442         AREAS (FAR)       Residential       Retail       Total         Basement 1       1,777       1,777       1,777         Level 1       2,341       2,664       5,005         Level 1 M       2,643       2,643       2,643         Level 2       5,929       5,929       5,929         Level 3       5,929       5,929       5,929         Level 4       5,929       5,929       5,929         Level 5       5,929       5,929       5,929         Level 6       5,929       5,929                                                                                                                                                            | Level 1 M                 | 2,845             |                           | 2,845  |
| Level 4       6,179       6,179         Level 5       6,179       6,179         Level 6       6,179       6,179         Total Area       40,607       2,835       43,442         AREAS (FAR)       Residential       Retail       Total         Basement 1       1,777       1,777       1,777         Level 1       2,341       2,664       5,005         Level 1 M       2,643       2,643       2,643         Level 2       5,929       5,929       5,929         Level 3       5,929       5,929       5,929         Level 4       5,929       5,929       5,929         Level 5       5,929       5,929       5,929         Level 6       5,929       5,929       5,929         Total Area       36,406       2,664       39,070         Maximum FAR Allowed Proposed FAR       37,800       37,703         *Note: Over 65' in height, 3.5% of the total chargeable gross floor area is exempt                                                                                                                                                                                                                                                                                         | Level 2                   | 6,179             |                           | 6,179  |
| Level 5       6,179       6,179         Total Area       40,607       2,835       43,442         AREAS (FAR)       Residential       Retail       Total         Basement 1       1,777       1,777         Level 1       2,341       2,664       5,005         Level 1 M       2,643       2,643         Level 2       5,929       5,929         Level 3       5,929       5,929         Level 4       5,929       5,929         Level 5       5,929       5,929         Level 6       5,929       5,929         Level 6       5,929       5,929         Total Area       36,406       2,664       39,070         Total Chargeable Area       37,800         Proposed FAR       37,703       *Note: Over 65' in height, 3.5% of the total chargeable gross floor area is exempt                                                                                                                                                                                                                                                                                                                                                                                                             | Level 3                   | 6,179             |                           | 6,179  |
| Level 6         6,179         6,179           Total Area         40,607         2,835         43,442           AREAS (FAR)         Residential         Retail         Total           Basement 1         1,777         1,777         1,777           Level 1         2,341         2,664         5,005           Level 1 M         2,643         2,643         2,643           Level 2         5,929         5,929         5,929           Level 3         5,929         5,929         5,929           Level 4         5,929         5,929         5,929           Level 5         5,929         5,929         5,929           Total Area         36,406         2,664         39,070           Total Chargeable Area         37,800           Maximum FAR Allowed Allowed 37,703           *Note: Over 65' in height, 3.5% of the total chargeable gross floor area is exempt                                                                                                                                                                                                                                                                                                              |                           | 6,179             |                           | 6,179  |
| Total Area         40,607         2,835         43,442           AREAS (FAR)         Residential         Retail         Total           Basement 1         1,777         1,777         1,777           Level 1         2,341         2,664         5,005           Level 1 M         2,643         2,643         2,643           Level 2         5,929         5,929           Level 3         5,929         5,929           Level 4         5,929         5,929           Level 5         5,929         5,929           Level 6         5,929         5,929           Total Area         36,406         2,664         39,070           Total Chargeable Area         37,800         9700           Maximum FAR Allowed Proposed FAR         37,703         37,003   *Note: Over 65' in height, 3.5% of the total chargeable gross floor area is exempt                                                                                                                                                                                                                                                                                                                                     | Level 5                   | 6,179             |                           | 6,179  |
| AREAS (FAR) Residential Retail Total Basement 1 1,777 Level 1 2,341 2,664 5,005 Level 1 M 2,643 2,643 Level 2 5,929 5,929 Level 3 5,929 5,929 Level 4 5,929 5,929 Level 5 5,929 5,929 Level 6 5,929 5,929 Total Area 36,406 2,664 39,070 Total Chargeable Area 37,800 Proposed FAR 37,703 *Note: Over 65' in height, 3.5% of the total chargeable gross floor area is exempt                                                                                                                                                                                                                                                                                                                                                                                                                                                                                                                                                                                                                                                                                                                                                                                                                | Level 6                   | 6,179             |                           | 6,179  |
| Basement 1 1,777 Level 1 2,341 2,664 5,005 Level 1 M 2,643 2,643 Level 2 5,929 5,929 Level 3 5,929 5,929 Level 4 5,929 5,929 Level 5 5,929 5,929 Level 6 5,929 5,929 Total Area 36,406 2,664 39,070 Total Chargeable Area 37,800 Proposed FAR 37,703 *Note: Over 65' in height, 3.5% of the total chargeable gross floor area is exempt                                                                                                                                                                                                                                                                                                                                                                                                                                                                                                                                                                                                                                                                                                                                                                                                                                                     | Total Area                | 40,607            | 2,835                     | 43,442 |
| Basement 1 1,777 Level 1 2,341 2,664 5,005 Level 1 M 2,643 2,643 Level 2 5,929 5,929 Level 3 5,929 5,929 Level 4 5,929 5,929 Level 5 5,929 5,929 Level 6 5,929 5,929 Total Area 36,406 2,664 39,070 Total Chargeable Area 37,800 Proposed FAR 37,703 *Note: Over 65' in height, 3.5% of the total chargeable gross floor area is exempt                                                                                                                                                                                                                                                                                                                                                                                                                                                                                                                                                                                                                                                                                                                                                                                                                                                     |                           |                   |                           |        |
| Level 1       2,341       2,664       5,005         Level 1 M       2,643       2,643         Level 2       5,929       5,929         Level 3       5,929       5,929         Level 4       5,929       5,929         Level 5       5,929       5,929         Level 6       5,929       5,929         Total Area       36,406       2,664       39,070         Total Chargeable Area       37,800         Proposed FAR       37,703         *Note: Over 65' in height, 3.5% of the total chargeable gross floor area is exempt                                                                                                                                                                                                                                                                                                                                                                                                                                                                                                                                                                                                                                                              | AREAS (FAR)               | Residential       | Retail                    | Total  |
| Level 1 M       2,643       2,643         Level 2       5,929       5,929         Level 3       5,929       5,929         Level 4       5,929       5,929         Level 5       5,929       5,929         Level 6       5,929       5,929         Total Area       36,406       2,664       39,070         Total Chargeable Area       37,800         Proposed FAR       37,703       *Note: Over 65' in height, 3.5% of the total chargeable gross floor area is exempt                                                                                                                                                                                                                                                                                                                                                                                                                                                                                                                                                                                                                                                                                                                    | Basement 1                | 1,777             |                           | 1,777  |
| Level 2       5,929       5,929         Level 3       5,929       5,929         Level 4       5,929       5,929         Level 5       5,929       5,929         Level 6       5,929       5,929         Total Area       36,406       2,664       39,070         Total Chargeable Area       37,800         Proposed FAR       37,703    *Note: Over 65' in height, 3.5% of the total chargeable gross floor area is exempt                                                                                                                                                                                                                                                                                                                                                                                                                                                                                                                                                                                                                                                                                                                                                                 |                           | 2,341             | 2,664                     | 5,005  |
| Level 3       5,929       5,929         Level 4       5,929       5,929         Level 5       5,929       5,929         Level 6       5,929       5,929         Total Area       36,406       2,664       39,070         Total Chargeable Area       37,800         Proposed FAR       37,703         *Note: Over 65' in height, 3.5% of the total chargeable gross floor area is exempt                                                                                                                                                                                                                                                                                                                                                                                                                                                                                                                                                                                                                                                                                                                                                                                                    | Level 1 M                 | 2,643             |                           | 2,643  |
| Level 4       5,929         Level 5       5,929         Level 6       5,929         Total Area       36,406       2,664         Total Chargeable Area       39,070         Maximum FAR Allowed Proposed FAR       37,800 37,703         *Note: Over 65' in height, 3.5% of the total chargeable gross floor area is exempt                                                                                                                                                                                                                                                                                                                                                                                                                                                                                                                                                                                                                                                                                                                                                                                                                                                                  | Level 2                   | 5,929             |                           | 5,929  |
| Level 5       5,929         Level 6       5,929         Total Area       36,406       2,664         Total Chargeable Area       39,070         Maximum FAR Allowed Proposed FAR       37,800 37,703         *Note: Over 65' in height, 3.5% of the total chargeable gross floor area is exempt                                                                                                                                                                                                                                                                                                                                                                                                                                                                                                                                                                                                                                                                                                                                                                                                                                                                                              |                           |                   |                           | 5,929  |
| Level 6 5,929  Total Area 36,406 2,664 39,070  Total Chargeable Area 37,800  Proposed FAR 37,703  *Note: Over 65' in height, 3.5% of the total chargeable gross floor area is exempt                                                                                                                                                                                                                                                                                                                                                                                                                                                                                                                                                                                                                                                                                                                                                                                                                                                                                                                                                                                                        | Level 4                   | 5,929             |                           | 5,929  |
| Total Area 36,406 2,664 39,070  Total Chargeable Area 37,800 Proposed FAR 37,703  *Note: Over 65' in height, 3.5% of the total chargeable gross floor area is exempt                                                                                                                                                                                                                                                                                                                                                                                                                                                                                                                                                                                                                                                                                                                                                                                                                                                                                                                                                                                                                        | Level 5                   | 5,929             |                           | 5,929  |
| Total Chargeable Area  Maximum FAR Allowed Proposed FAR  *Note: Over 65' in height, 3.5% of the total chargeable gross floor area is exempt                                                                                                                                                                                                                                                                                                                                                                                                                                                                                                                                                                                                                                                                                                                                                                                                                                                                                                                                                                                                                                                 | Level 6                   | 5,929             |                           |        |
| Maximum FAR Allowed 37,800 Proposed FAR 37,703  *Note: Over 65' in height, 3.5% of the total chargeable gross floor area is exempt                                                                                                                                                                                                                                                                                                                                                                                                                                                                                                                                                                                                                                                                                                                                                                                                                                                                                                                                                                                                                                                          |                           | 36,406            | 2,664                     |        |
| Proposed FAR 37,703  *Note: Over 65' in height, 3.5% of the total chargeable gross floor area is exempt                                                                                                                                                                                                                                                                                                                                                                                                                                                                                                                                                                                                                                                                                                                                                                                                                                                                                                                                                                                                                                                                                     | Total Chargeable Area     |                   |                           | 39,070 |
| Proposed FAR 37,703  *Note: Over 65' in height, 3.5% of the total chargeable gross floor area is exempt                                                                                                                                                                                                                                                                                                                                                                                                                                                                                                                                                                                                                                                                                                                                                                                                                                                                                                                                                                                                                                                                                     |                           |                   |                           |        |
| Proposed FAR 37,703  *Note: Over 65' in height, 3.5% of the total chargeable gross floor area is exempt                                                                                                                                                                                                                                                                                                                                                                                                                                                                                                                                                                                                                                                                                                                                                                                                                                                                                                                                                                                                                                                                                     |                           |                   |                           |        |
| *Note: Over 65' in height, 3.5% of the total chargeable gross floor area is exempt                                                                                                                                                                                                                                                                                                                                                                                                                                                                                                                                                                                                                                                                                                                                                                                                                                                                                                                                                                                                                                                                                                          | Maximum FAR Allowed       | 37,800            |                           |        |
|                                                                                                                                                                                                                                                                                                                                                                                                                                                                                                                                                                                                                                                                                                                                                                                                                                                                                                                                                                                                                                                                                                                                                                                             | Proposed FAR              | 37,703            |                           |        |
|                                                                                                                                                                                                                                                                                                                                                                                                                                                                                                                                                                                                                                                                                                                                                                                                                                                                                                                                                                                                                                                                                                                                                                                             |                           |                   |                           |        |
| 39,070 x 3.5% = 1,367 sf exempt                                                                                                                                                                                                                                                                                                                                                                                                                                                                                                                                                                                                                                                                                                                                                                                                                                                                                                                                                                                                                                                                                                                                                             | _                         | 0 0               | ross floor area is exempt |        |
|                                                                                                                                                                                                                                                                                                                                                                                                                                                                                                                                                                                                                                                                                                                                                                                                                                                                                                                                                                                                                                                                                                                                                                                             | 39,070 x 3.5% = 1,367     | sf exempt         |                           |        |