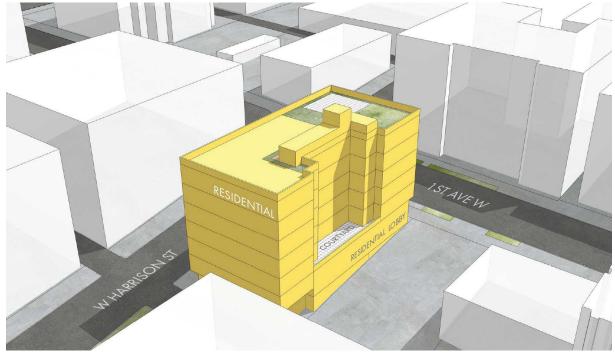

## **MASSING STUDY**

Project Address: 111 W Harrison St, Seattle

Project type: Mixed Use

Zone: SM-UP85(M)

Adjacent Zones: North: SM-UP85(M)

South: SM-UP85(M) East: SM-UP85(M) West: SM-UP85(M)

Overlay: Uptown (Urban Center)

Site Area: 7,200 SF

Maximum Height: 85 ft

Setbacks: Class III Pedestrian Streets: the street-facing façade of a structure may be set back up to 12

feet from the street lot line

FAR: 5.25 maximum FAR for structures that include residential use.

Parking Required: Parking Flexibility Area – no parking is required.

Bike Parking: Long-term: 1 per unit

Short-term: 1 per 20 units

\*After the first 50 spaces for bicycles are provided, additional spaces are required at  $\frac{3}{4}$  the

ratio.

Amenity Space: 5% of the total gross floor area in residential use; 15' min dimension, 225 SF min area.

| AREAS (gross square feet)  Residential Basement 1  4,491  Level 1  2,376  2,835  5,211  Level 1 M  2,845  Level 2  6,179  Level 3  6,179  Level 3  6,179  Level 4  6,179  Level 5  6,179  Level 6  6,179  Level 6  7,170  Total Area  AREAS (FAR)  Residential Basement 1  1,777  Level 1  2,341  2,664  Level 1  2,341  2,664  Level 1  2,541  Level 2  5,929  Level 3  5,929  Level 4  5,929  Level 4  5,929  Level 5  5,929  Level 6  5,929  Total Area  36,406  37,800  Maximum FAR Allowed  37,800                                                                                                                                                                                                                                                                                                                                                                                                                                                                                                                                                                                                                                                                                     | Development Address       | 111 W Harrison St |                           |        |
|---------------------------------------------------------------------------------------------------------------------------------------------------------------------------------------------------------------------------------------------------------------------------------------------------------------------------------------------------------------------------------------------------------------------------------------------------------------------------------------------------------------------------------------------------------------------------------------------------------------------------------------------------------------------------------------------------------------------------------------------------------------------------------------------------------------------------------------------------------------------------------------------------------------------------------------------------------------------------------------------------------------------------------------------------------------------------------------------------------------------------------------------------------------------------------------------|---------------------------|-------------------|---------------------------|--------|
| Lot Area         7,200 SF           Maximum FAR         5,25(37,800 SF)           AREAS (gross square feet)         Residential         Retali         Total           Basement 1         4,491         4,491         4,491           Level 1         2,376         2,835         5,211           Level 1 M         2,845         6,179         6,179           Level 2         6,179         6,179         6,179           Level 3         6,179         6,179         6,179           Level 4         6,179         6,179         6,179           Level 5         6,179         6,179         6,179           Level 6         6,179         7,2835         43,442           AREAS (FAR)         Residential         Retall         Total           Basement 1         1,777         2,664         5,005           Level 1         2,2341         2,664         5,005           Level 2         5,929         5,929           Level 3         5,929         5,929           Level 4         5,929         5,929           Level 5         5,929         5,929           Level 6         5,929         5,929                                                                                | Zoning                    | SM-UP85(M)        |                           |        |
| Maximum FAR         5.25(37.800 SF)           AREAS (gross square feet)         Residential         Retail         Total           Basement 1         4,491         4,491         4,491           Level 1         2,3376         2,835         5,211           Level 2         6,179         6,179         6,179           Level 3         6,179         6,179         6,179           Level 4         6,179         6,179         6,179           Level 5         6,179         6,179         6,179           Level 6         6,179         6,179         6,179           Level 7         2,835         43,442         6,179           Level 8         6,179         6,179         6,179           Level 9         6,179         7,177         7,177         7,177         7,177         7,177         1,1777         1,1777         1,177         1,177         1,177         1,177         1,177         1,177         1,177         1,177         1,177         1,177         1,177         1,177         1,177         1,177         1,177         1,177         1,177         1,177         1,177         1,177         1,177         1,177         1,177         1,177         1,177 | Height Limit              | 85'               |                           |        |
| AREAS (gross square feet) Residential Retail Total Basement 1 4,491 4,491 Level 1 2,376 2,835 5,211 Level 1 M 2,845 2,835 5,211 Level 2 6,179 6,179 Level 3 6,179 6,179 Level 4 6,179 6,179 Level 5 6,179 6,179 Level 6 6,179 7 6,179 Total Area 40,607 2,835 43,442  AREAS (FAR) Residential Retail Total Basement 1 1,777 Level 1 2,341 2,664 5,005 Level 1 M 2,643 2,643 Level 2 5,929 5,929 Level 3 5,929 5,929 Level 4 5,929 5,929 Level 4 5,929 5,929 Level 5 5,929 5,929 Level 6 5,929 5,929 Level 6 5,929 5,929 Level 6 5,929 5,929 Total Area 36,406 2,664 39,070 Total Chargeable Area 37,800 Proposed FAR 37,800 Proposed FAR 37,800 Proposed FAR 37,703                                                                                                                                                                                                                                                                                                                                                                                                                                                                                                                         | Lot Area                  | 7,200 SF          |                           |        |
| Basement 1         4,491         4,491           Level 1         2,376         2,835         5,211           Level 1 M         2,845         2,845         2,845           Level 2         6,179         6,179         6,179           Level 3         6,179         6,179         6,179           Level 4         6,179         6,179         6,179           Level 6         6,179         6,179         6,179           Total Area         40,607         2,835         43,442           AREAS (FAR)         Residential         Retail         Total           Basement 1         1,777         1,777         1,777           Level 1         2,341         2,664         5,005           Level 1 M         2,643         2,643         2,643           Level 2         5,929         5,929         5,929           Level 3         5,929         5,929         5,929           Level 4         5,929         5,929         5,929           Level 5         5,929         5,929           Level 6         5,929         5,929           Level 6         5,929         5,929           Level 6         5,929                                                                             | Maximum FAR               | 5.25(37,800 SF)   |                           |        |
| Basement 1         4,491         4,491           Level 1         2,376         2,835         5,211           Level 1 M         2,845         2,845         2,845           Level 2         6,179         6,179         6,179           Level 3         6,179         6,179         6,179           Level 4         6,179         6,179         6,179           Level 6         6,179         6,179         6,179           Total Area         40,607         2,835         43,442           AREAS (FAR)         Residential         Retail         Total           Basement 1         1,777         1,777         1,777           Level 1         2,341         2,664         5,005           Level 1         2,643         2,643         2,643           Level 2         5,929         5,929         5,929           Level 3         5,929         5,929         5,929           Level 4         5,929         5,929         5,929           Level 5         5,929         5,929         5,929           Level 6         5,929         5,929         5,929           Level 6         5,929         5,929                                                                                   |                           |                   |                           |        |
| Level 1         2,376         2,835         5,211           Level 2         6,179         6,179           Level 3         6,179         6,179           Level 4         6,179         6,179           Level 5         6,179         6,179           Level 6         6,179         6,179           Total Area         40,607         2,835         43,442           AREAS (FAR)         Residential         Retail         Total           Basement 1         1,777         1,777         1,777           Level 1         2,341         2,664         5,005           Level 1         2,341         2,664         5,029           Level 3         5,929         5,929         5,929           Level 4         5,929         5,929         5,929           Level 4         5,929         5,929         5,929           Level 6         5,929         5,929         5,                                                                         | AREAS (gross square feet) | Residential       | Retail                    |        |
| Level 1 M         2,845         2,845           Level 2         6,179         6,179           Level 3         6,179         6,179           Level 4         6,179         6,179           Level 5         6,179         6,179           Level 6         6,179         6,179           Total Area         40,607         2,835         43,442           AREAS (FAR)         Residential         Retail         Total           Basement 1         1,777         1,777         1,777           Level 1         2,341         2,664         5,005           Level 2         5,929         5,929         5,929           Level 3         5,929         5,929         5,929           Level 4         5,929         5,929         5,929           Level 5         5,929         5,929         5,929           Level 6         5,929         5,929         5,929                                                                                  | Basement 1                | 4,491             |                           | 4,491  |
| Level 2       6,179       6,179         Level 3       6,179       6,179         Level 4       6,179       6,179         Level 5       6,179       6,179         Level 6       6,179       6,179         Total Area       40,607       2,835       43,442         **Nex Sidential       Retail       Total         Basement 1       1,777       1,777       1,777         Level 1       2,341       2,664       5,005         Level 2       5,929       5,929         Level 3       5,929       5,929         Level 4       5,929       5,929         Level 5       5,929       5,929         Level 6       5,929       5,929         Level 6       5,929       5,929         Level 6       5,929       5,929         Total Area       36,406       2,664       39,070         Maximum FAR Allowed       37,800         Proposed FAR       37,703         *Note: Over 65' in height, 3.5% of the total chargeable gross floor area is exempt                                                                                                                                                                                                                                                 | Level 1                   | 2,376             | 2,835                     | 5,211  |
| Level 3       6,179       6,179         Level 4       6,179       6,179         Level 5       6,179       6,179         Level 6       6,179       6,179         Total Area       40,607       2,835       43,442         AREAS (FAR)       Residential       Retail       Total         Basement 1       1,777       1,777       1,777         Level 1       2,341       2,664       5,005         Level 1 M       2,643       2,643       2,643         Level 2       5,929       5,929       5,929         Level 3       5,929       5,929       5,929         Level 4       5,929       5,929       5,929         Level 5       5,929       5,929       5,929         Level 6       5,929       5,929                                                                                                                                                            | Level 1 M                 | 2,845             |                           | 2,845  |
| Level 4       6,179       6,179         Level 5       6,179       6,179         Level 6       6,179       6,179         Total Area       40,607       2,835       43,442         AREAS (FAR)       Residential       Retail       Total         Basement 1       1,777       1,777       1,777         Level 1       2,341       2,664       5,005         Level 1 M       2,643       2,643       2,643         Level 2       5,929       5,929       5,929         Level 3       5,929       5,929       5,929         Level 4       5,929       5,929       5,929         Level 5       5,929       5,929       5,929         Level 6       5,929       5,929       5,929         Total Area       36,406       2,664       39,070         Maximum FAR Allowed Proposed FAR       37,800       37,703         *Note: Over 65' in height, 3.5% of the total chargeable gross floor area is exempt                                                                                                                                                                                                                                                                                         | Level 2                   | 6,179             |                           | 6,179  |
| Level 5       6,179       6,179         Total Area       40,607       2,835       43,442         AREAS (FAR)       Residential       Retail       Total         Basement 1       1,777       1,777         Level 1       2,341       2,664       5,005         Level 1 M       2,643       2,643         Level 2       5,929       5,929         Level 3       5,929       5,929         Level 4       5,929       5,929         Level 5       5,929       5,929         Level 6       5,929       5,929         Level 6       5,929       5,929         Total Area       36,406       2,664       39,070         Total Chargeable Area       37,800         Proposed FAR       37,703       *Note: Over 65' in height, 3.5% of the total chargeable gross floor area is exempt                                                                                                                                                                                                                                                                                                                                                                                                             | Level 3                   | 6,179             |                           | 6,179  |
| Level 6         6,179         6,179           Total Area         40,607         2,835         43,442           AREAS (FAR)         Residential         Retail         Total           Basement 1         1,777         1,777         1,777           Level 1         2,341         2,664         5,005           Level 1 M         2,643         2,643         2,643           Level 2         5,929         5,929         5,929           Level 3         5,929         5,929         5,929           Level 4         5,929         5,929         5,929           Level 5         5,929         5,929         5,929           Total Area         36,406         2,664         39,070           Total Chargeable Area         37,800           Maximum FAR Allowed Allowed 37,703           *Note: Over 65' in height, 3.5% of the total chargeable gross floor area is exempt                                                                                                                                                                                                                                                                                                              |                           | 6,179             |                           | 6,179  |
| Total Area         40,607         2,835         43,442           AREAS (FAR)         Residential         Retail         Total           Basement 1         1,777         1,777         1,777           Level 1         2,341         2,664         5,005           Level 1 M         2,643         2,643         2,643           Level 2         5,929         5,929           Level 3         5,929         5,929           Level 4         5,929         5,929           Level 5         5,929         5,929           Level 6         5,929         5,929           Total Area         36,406         2,664         39,070           Total Chargeable Area         37,800         9700           Maximum FAR Allowed Proposed FAR         37,703         37,003   *Note: Over 65' in height, 3.5% of the total chargeable gross floor area is exempt                                                                                                                                                                                                                                                                                                                                     | Level 5                   | 6,179             |                           | 6,179  |
| AREAS (FAR) Residential Retail Total Basement 1 1,777 Level 1 2,341 2,664 5,005 Level 1 M 2,643 2,643 Level 2 5,929 5,929 Level 3 5,929 5,929 Level 4 5,929 5,929 Level 5 5,929 5,929 Level 6 5,929 5,929 Total Area 36,406 2,664 39,070 Total Chargeable Area 37,800 Proposed FAR 37,703 *Note: Over 65' in height, 3.5% of the total chargeable gross floor area is exempt                                                                                                                                                                                                                                                                                                                                                                                                                                                                                                                                                                                                                                                                                                                                                                                                                | Level 6                   | 6,179             |                           | 6,179  |
| Basement 1 1,777 Level 1 2,341 2,664 5,005 Level 1 M 2,643 2,643 Level 2 5,929 5,929 Level 3 5,929 5,929 Level 4 5,929 5,929 Level 5 5,929 5,929 Level 6 5,929 5,929 Total Area 36,406 2,664 39,070 Total Chargeable Area 37,800 Proposed FAR 37,703 *Note: Over 65' in height, 3.5% of the total chargeable gross floor area is exempt                                                                                                                                                                                                                                                                                                                                                                                                                                                                                                                                                                                                                                                                                                                                                                                                                                                     | Total Area                | 40,607            | 2,835                     | 43,442 |
| Basement 1 1,777 Level 1 2,341 2,664 5,005 Level 1 M 2,643 2,643 Level 2 5,929 5,929 Level 3 5,929 5,929 Level 4 5,929 5,929 Level 5 5,929 5,929 Level 6 5,929 5,929 Total Area 36,406 2,664 39,070 Total Chargeable Area 37,800 Proposed FAR 37,703 *Note: Over 65' in height, 3.5% of the total chargeable gross floor area is exempt                                                                                                                                                                                                                                                                                                                                                                                                                                                                                                                                                                                                                                                                                                                                                                                                                                                     |                           |                   |                           |        |
| Level 1       2,341       2,664       5,005         Level 1 M       2,643       2,643         Level 2       5,929       5,929         Level 3       5,929       5,929         Level 4       5,929       5,929         Level 5       5,929       5,929         Level 6       5,929       5,929         Total Area       36,406       2,664       39,070         Total Chargeable Area       37,800         Proposed FAR       37,703         *Note: Over 65' in height, 3.5% of the total chargeable gross floor area is exempt                                                                                                                                                                                                                                                                                                                                                                                                                                                                                                                                                                                                                                                              | AREAS (FAR)               | Residential       | Retail                    | Total  |
| Level 1 M       2,643       2,643         Level 2       5,929       5,929         Level 3       5,929       5,929         Level 4       5,929       5,929         Level 5       5,929       5,929         Level 6       5,929       5,929         Total Area       36,406       2,664       39,070         Total Chargeable Area       37,800         Proposed FAR       37,703       *Note: Over 65' in height, 3.5% of the total chargeable gross floor area is exempt                                                                                                                                                                                                                                                                                                                                                                                                                                                                                                                                                                                                                                                                                                                    | Basement 1                | 1,777             |                           | 1,777  |
| Level 2       5,929       5,929         Level 3       5,929       5,929         Level 4       5,929       5,929         Level 5       5,929       5,929         Level 6       5,929       5,929         Total Area       36,406       2,664       39,070         Total Chargeable Area       37,800         Proposed FAR       37,703    *Note: Over 65' in height, 3.5% of the total chargeable gross floor area is exempt                                                                                                                                                                                                                                                                                                                                                                                                                                                                                                                                                                                                                                                                                                                                                                 |                           | 2,341             | 2,664                     | 5,005  |
| Level 3       5,929       5,929         Level 4       5,929       5,929         Level 5       5,929       5,929         Level 6       5,929       5,929         Total Area       36,406       2,664       39,070         Total Chargeable Area       37,800         Proposed FAR       37,703         *Note: Over 65' in height, 3.5% of the total chargeable gross floor area is exempt                                                                                                                                                                                                                                                                                                                                                                                                                                                                                                                                                                                                                                                                                                                                                                                                    | Level 1 M                 | 2,643             |                           | 2,643  |
| Level 4       5,929         Level 5       5,929         Level 6       5,929         Total Area       36,406       2,664         Total Chargeable Area       39,070         Maximum FAR Allowed Proposed FAR       37,800 37,703         *Note: Over 65' in height, 3.5% of the total chargeable gross floor area is exempt                                                                                                                                                                                                                                                                                                                                                                                                                                                                                                                                                                                                                                                                                                                                                                                                                                                                  | Level 2                   | 5,929             |                           | 5,929  |
| Level 5       5,929         Level 6       5,929         Total Area       36,406       2,664         Total Chargeable Area       39,070         Maximum FAR Allowed Proposed FAR       37,800 37,703         *Note: Over 65' in height, 3.5% of the total chargeable gross floor area is exempt                                                                                                                                                                                                                                                                                                                                                                                                                                                                                                                                                                                                                                                                                                                                                                                                                                                                                              |                           |                   |                           | 5,929  |
| Level 6 5,929  Total Area 36,406 2,664 39,070  Total Chargeable Area 37,800  Proposed FAR 37,703  *Note: Over 65' in height, 3.5% of the total chargeable gross floor area is exempt                                                                                                                                                                                                                                                                                                                                                                                                                                                                                                                                                                                                                                                                                                                                                                                                                                                                                                                                                                                                        | Level 4                   | 5,929             |                           | 5,929  |
| Total Area 36,406 2,664 39,070  Total Chargeable Area 37,800 Proposed FAR 37,703  *Note: Over 65' in height, 3.5% of the total chargeable gross floor area is exempt                                                                                                                                                                                                                                                                                                                                                                                                                                                                                                                                                                                                                                                                                                                                                                                                                                                                                                                                                                                                                        | Level 5                   | 5,929             |                           | 5,929  |
| Total Chargeable Area  Maximum FAR Allowed Proposed FAR  *Note: Over 65' in height, 3.5% of the total chargeable gross floor area is exempt                                                                                                                                                                                                                                                                                                                                                                                                                                                                                                                                                                                                                                                                                                                                                                                                                                                                                                                                                                                                                                                 | Level 6                   | 5,929             |                           |        |
| Maximum FAR Allowed 37,800 Proposed FAR 37,703  *Note: Over 65' in height, 3.5% of the total chargeable gross floor area is exempt                                                                                                                                                                                                                                                                                                                                                                                                                                                                                                                                                                                                                                                                                                                                                                                                                                                                                                                                                                                                                                                          |                           | 36,406            | 2,664                     |        |
| Proposed FAR 37,703  *Note: Over 65' in height, 3.5% of the total chargeable gross floor area is exempt                                                                                                                                                                                                                                                                                                                                                                                                                                                                                                                                                                                                                                                                                                                                                                                                                                                                                                                                                                                                                                                                                     | Total Chargeable Area     |                   |                           | 39,070 |
| Proposed FAR 37,703  *Note: Over 65' in height, 3.5% of the total chargeable gross floor area is exempt                                                                                                                                                                                                                                                                                                                                                                                                                                                                                                                                                                                                                                                                                                                                                                                                                                                                                                                                                                                                                                                                                     |                           |                   |                           |        |
| Proposed FAR 37,703  *Note: Over 65' in height, 3.5% of the total chargeable gross floor area is exempt                                                                                                                                                                                                                                                                                                                                                                                                                                                                                                                                                                                                                                                                                                                                                                                                                                                                                                                                                                                                                                                                                     |                           |                   |                           |        |
| *Note: Over 65' in height, 3.5% of the total chargeable gross floor area is exempt                                                                                                                                                                                                                                                                                                                                                                                                                                                                                                                                                                                                                                                                                                                                                                                                                                                                                                                                                                                                                                                                                                          | Maximum FAR Allowed       | 37,800            |                           |        |
|                                                                                                                                                                                                                                                                                                                                                                                                                                                                                                                                                                                                                                                                                                                                                                                                                                                                                                                                                                                                                                                                                                                                                                                             | Proposed FAR              | 37,703            |                           |        |
|                                                                                                                                                                                                                                                                                                                                                                                                                                                                                                                                                                                                                                                                                                                                                                                                                                                                                                                                                                                                                                                                                                                                                                                             |                           |                   |                           |        |
| 39,070 x 3.5% = 1,367 sf exempt                                                                                                                                                                                                                                                                                                                                                                                                                                                                                                                                                                                                                                                                                                                                                                                                                                                                                                                                                                                                                                                                                                                                                             | _                         | 0 0               | ross floor area is exempt |        |
|                                                                                                                                                                                                                                                                                                                                                                                                                                                                                                                                                                                                                                                                                                                                                                                                                                                                                                                                                                                                                                                                                                                                                                                             | 39,070 x 3.5% = 1,367     | sf exempt         |                           |        |