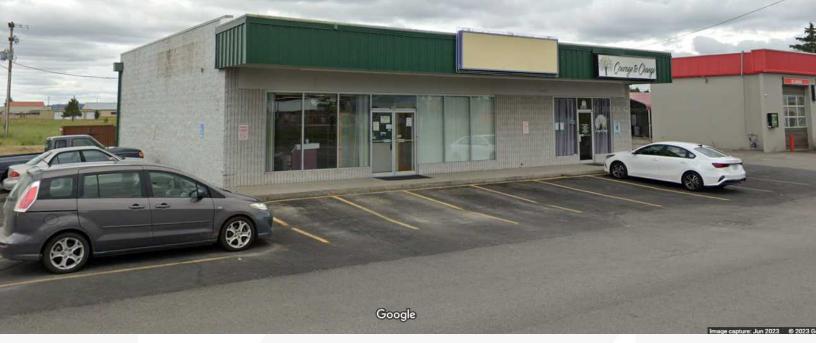

#### **Property Description**

2-Tenant Building
2,400± SF
Lot Size: 13,500± SF
Ample Parking
Built in 1978, Remodeled in 1991
Existing Tenants MTM
DO NOT DISTURB TENANTS