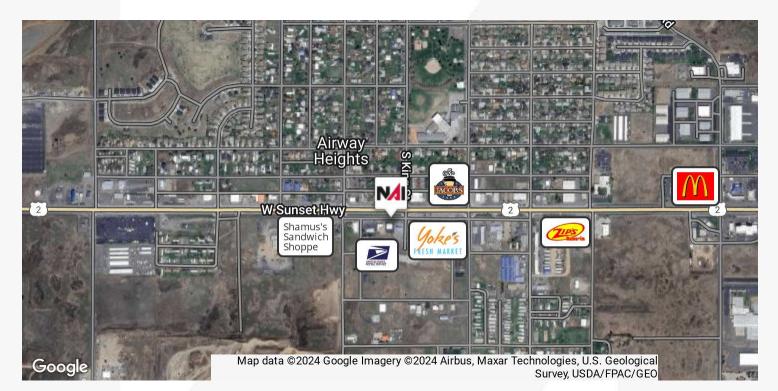

### 13011 W 14th Avenue

Airway Heights, Washington 99001

#### **Property Description**

2-Tenant Building
2,400± SF
Lot Size: 13,500± SF
Ample Parking
Built in 1978, Remodeled in 1991
Existing Tenants MTM
DO NOT DISTURB TENANTS