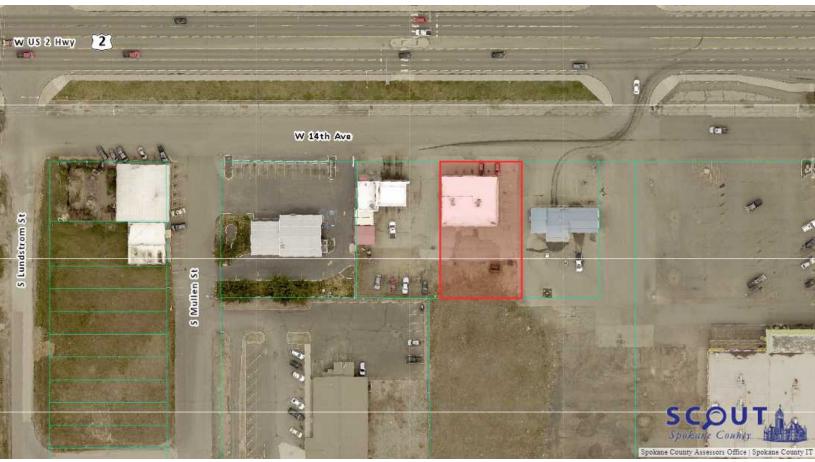

#### **Property Description**

2-Tenant Building
2,400± SF
Lot Size: 13,500± SF
Ample Parking
Built in 1978, Remodeled in 1991
Existing Tenants MTM
DO NOT DISTURB TENANTS