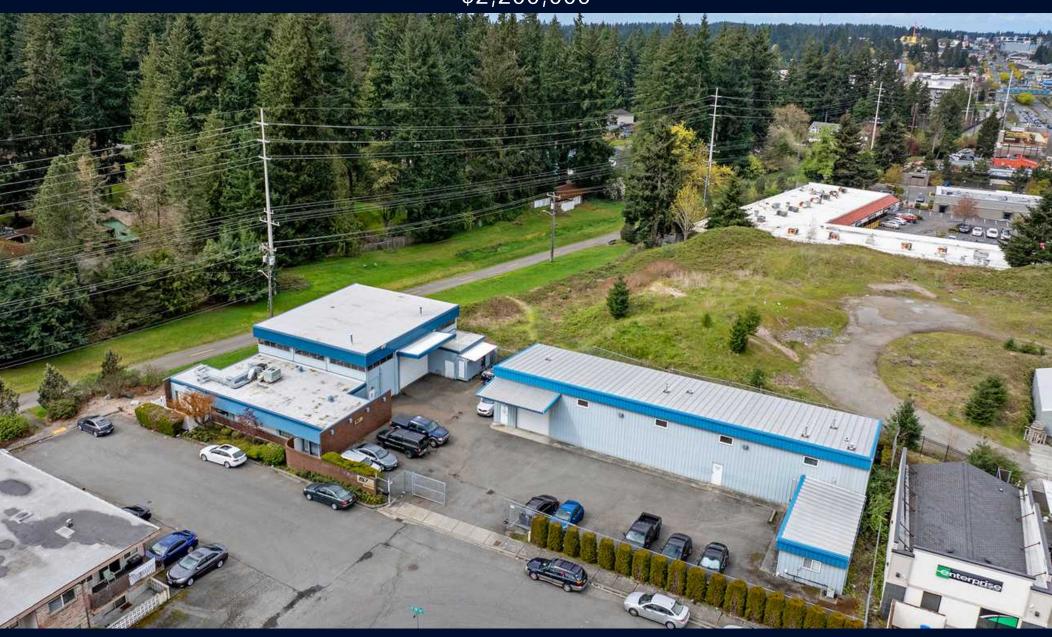

#### Single Tenant Industrial Property for Sale

14900 Whitman Avenue North, Shoreline, WA 98133 \$2,200,000

## **Property Details**

Address: 14900 Whitman Ave N. Shoreline, WA

ParcelNumber: 282710-0015 2024PropertyTaxes: \$20,922.15

Zoning: Mixed Business (MB)

AllowedUses: Warehousing, Light Manufacturing, Retail,

Office, Single & Multi Family Residential

Light Manufacturing CurrentUse:

22,018 SF LotSize: 8,591 SF TotalBuildingSize:

TotalNo.ofBuildings:

4,721 SF Building 1 Size: 3.870 SF Building 2 Size: 1970 Year Built: 1999 Effective Year Built:

14 Uncovered Spaces Parking:

Number of Tenants:

NNN Type of Lease:

<u>Building 1: 14900 Whitman Ave N</u> Total Building Size: 4,721 SF Warehouse Size: 2,793 SF Office Size: 1.928 SF Clear Span Warehouse 480V 3-Phase Power 18' Interior Clearance 1 Grade Level Loading Door

6 Private Offices 3 Private Restrooms Additional Storage

Building2:900N.149thSt

TotalBuildingSize:3,870SF WarehouseSize:3,375SF OfficeSize:495SF ClearSpanWarehouse HeavyPower 18'InteriorClearance 1GradeLevelLoadingDoor

1PrivateOffice 2PrivateRestrooms 1LargeConferenceRoom