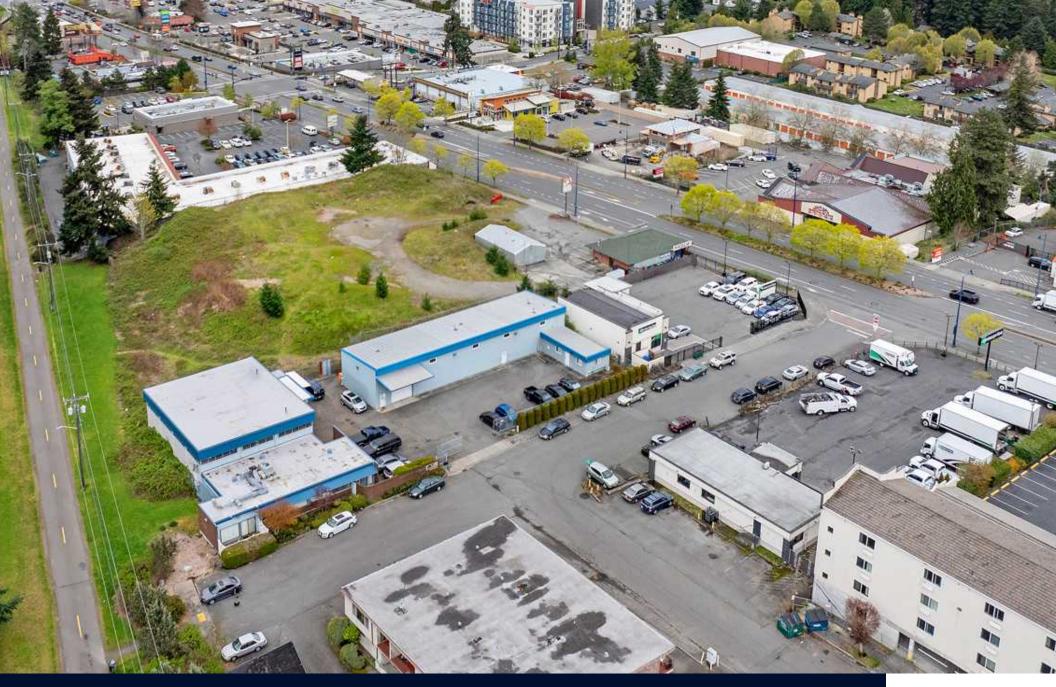

#### Single Tenant Industrial Property for Sale

14900 Whitman Avenue North, Shoreline, WA 98133 \$2,200,000

## **Property Details**

Address: 14900 Whitman Ave N. Shoreline, WA

ParcelNumber: 282710-0015 2024PropertyTaxes: \$20,922.15

Zoning: Mixed Business (MB)

AllowedUses: Warehousing, Light Manufacturing, Retail,

Office, Single & Multi Family Residential

Light Manufacturing CurrentUse:

22,018 SF LotSize: 8,591 SF TotalBuildingSize:

TotalNo.ofBuildings:

4,721 SF Building 1 Size: 3.870 SF Building 2 Size: 1970 Year Built: 1999 Effective Year Built:

14 Uncovered Spaces Parking:

Number of Tenants:

NNN Type of Lease:

<u>Building 1: 14900 Whitman Ave N</u> Total Building Size: 4,721 SF Warehouse Size: 2,793 SF Office Size: 1.928 SF Clear Span Warehouse 480V 3-Phase Power 18' Interior Clearance 1 Grade Level Loading Door

6 Private Offices 3 Private Restrooms Additional Storage

Building2:900N.149thSt

TotalBuildingSize:3,870SF WarehouseSize:3,375SF OfficeSize:495SF ClearSpanWarehouse HeavyPower 18'InteriorClearance 1GradeLevelLoadingDoor