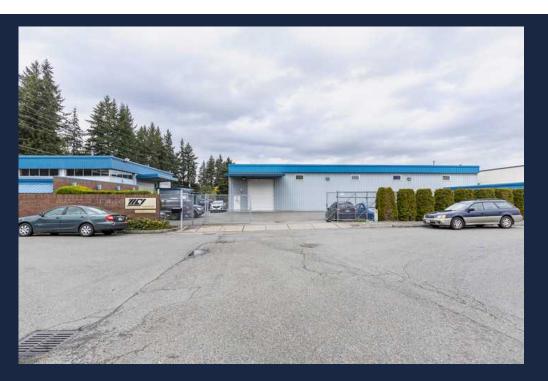

,

Office, Single & Multi Family Residential

Light Manufacturing CurrentUse:

22,018 SF LotSize: 8,591 SF TotalBuildingSize:

TotalNo.ofBuildings:

4,721 SF Building 1 Size: 3.870 SF Building 2 Size: 1970 Year Built: 1999 Effective Year Built:

14 Uncovered Spaces Parking:

Number of Tenants:

NNN Type of Lease:

<u>Building 1: 14900 Whitman Ave N</u> Total Building Size: 4,721 SF Warehouse Size: 2,793 SF Office Size: 1.928 SF Clear Span Warehouse 480V 3-Phase Power 18' Interior Clearance 1 Grade Level Loading Door

6 Private Offices 3 Private Restrooms Additional Storage

Building2:900N.149thSt

TotalBuildingSize:3,870SF WarehouseSize:3,375SF OfficeSize:495SF ClearSpanWarehouse HeavyPower 18'InteriorClearance 1GradeLevelLoadingDoor

1PrivateOffice 2PrivateRestrooms 1LargeConferenceRoom





## Lease Summary

<u>Tenant</u>: West Coast Industries, Inc.

<u>Lease Type</u>: NNN

<u>Lease Commencement Date</u>: June 1, 2021 <u>Lease Expiration Date</u>: May 31, 2028

Option to Extend: None

Redevelopment Clause: Landlord has the right to terminate the lease with at least 18 months written notice to Tenant.

Landlord shall reimburse tenant for tenant's reasonable moving expenses.

#### Monthly Base Rent Schedule:

June 1, 2023 - May 31, 2024: \$11,382.55

June 1, 2024 - May 31, 2025: \$11,724.00

June 1, 2025 - May 31, 2026: \$12,075.72

June 1, 2026 - May 31, 2027: \$12,437.99

June 1, 2027 - May 31, 2028: \$12,811.13



# **Property Photos**

## 14900 Whitman Ave N.









# **Property Photos**

## 14900 Whitman Ave N.











Lauren Hendricks (206) 999-9161 LaurenHendri