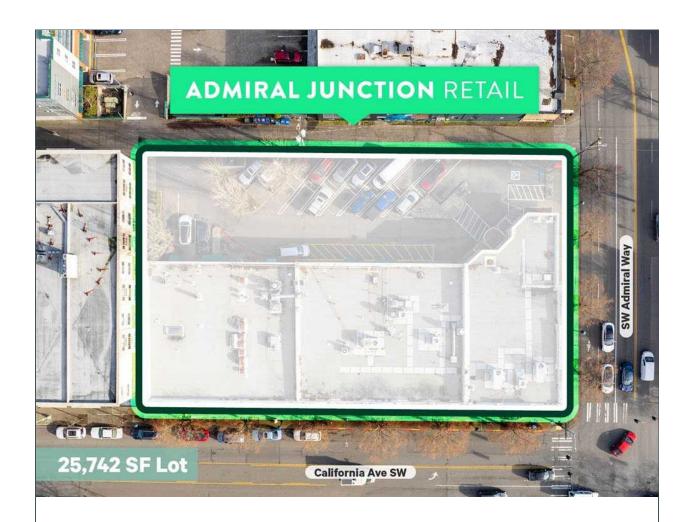

### PROPERTY DETAILS

| Address | 2358 California Ave SW |
|---------|------------------------|
|         | O 111 14/4             |

Seattle, WA

**Submarket** West Seattle

**Parcel** 6087100595

**Site Size** 25,742 SF (0.59 Acres)

#### INVESTMENT HIGHLIGHTS

- 14,459 square foot retail strip with 8 stranging from 442 to 4,153 SF
- Large, well located corner lot totaling 2 of NC2P-75(M1) zoned land
- Proximate to West Seattle Bridge that ( to SR-99 and I-5
- Proximity to some of Seattle's best par outdoor recreation, with Alki Beach a n
- Easy access to employment hubs in do Seattle and South Lake Union via the V Seattle Water Taxi, West Seattle Bridge various bus lines
- Ample neighborhood amenities nearby an abundance of eateries, bars, and sh the Junction neighborhood