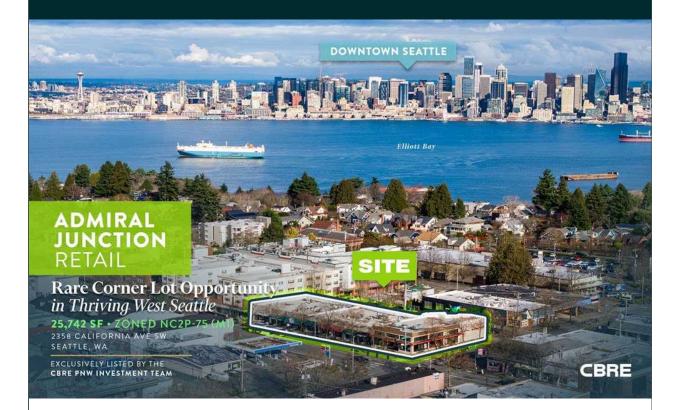

# **Just Listed**

2358 California Ave SW, Seattle, WA

25,742 NC2P-75 (M1)

Total Lot Size (SF)

Zoning

**VIEW DEAL ROOM** 

### PROPERTY DETAILS

| Address | 2358 California Ave SW |
|---------|------------------------|
|         | O 111 14/4             |

Seattle, WA

**Submarket** West Seattle

**Parcel** 6087100595

**Site Size** 25,742 SF (0.59 Acres)

#### INVESTMENT HIGHLIGHTS

- 14,459 square foot retail strip with 8 stranging from 442 to 4,153 SF
- Large, well located corner lot totaling 2 of NC2P-75(M1) zoned land
- Proximate to West Seattle Bridge that ( to SR-99 and I-5
- Proximity to some of Seattle's best par outdoor recreation, with Alki Beach a n
- Easy access to employment hubs in do Seattle and South Lake Union via the V Seattle Water Taxi, West Seattle Bridge various bus lines
- Ample neighborhood amenities nearby an abundance of eateries, bars, and sh the Junction neighborhood