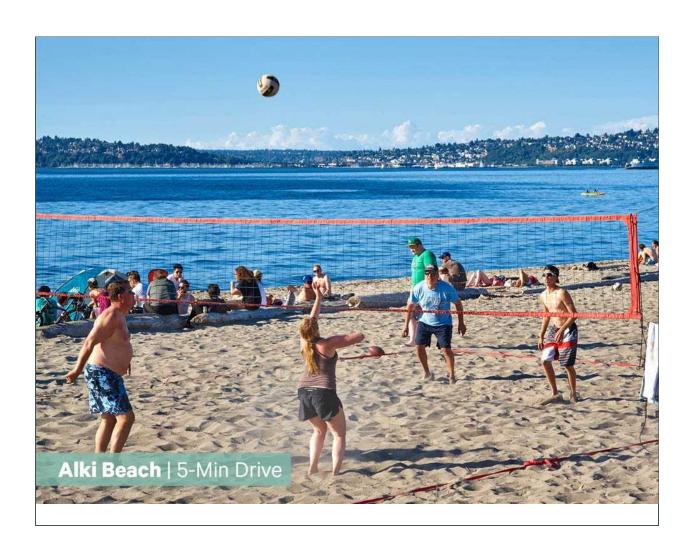

#### INVESTMENT HIGHLIGHTS

- 14,459 square foot retail strip with 8 stranging from 442 to 4,153 SF
- Large, well located corner lot totaling 2 of NC2P-75(M1) zoned land
- Proximate to West Seattle Bridge that ( to SR-99 and I-5
- Proximity to some of Seattle's best par outdoor recreation, with Alki Beach a n
- Easy access to employment hubs in do Seattle and South Lake Union via the V Seattle Water Taxi, West Seattle Bridge various bus lines
- Ample neighborhood amenities nearby an abundance of eateries, bars, and sh the Junction neighborhood