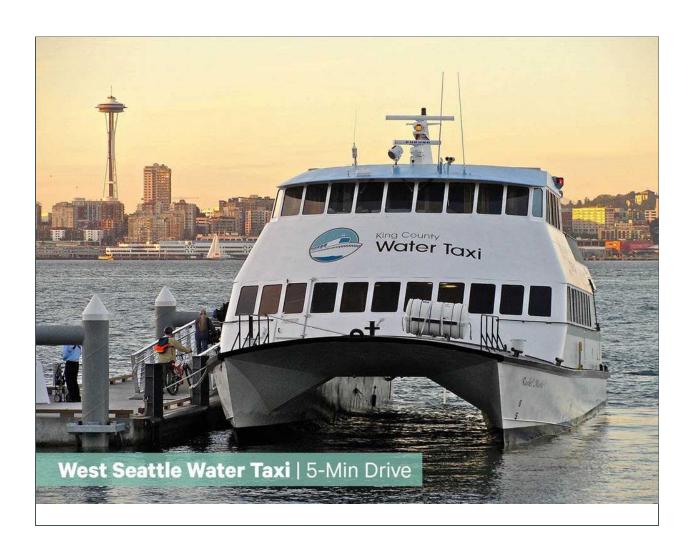

#### INVESTMENT HIGHLIGHTS

- 14,459 square foot retail strip with 8 stranging from 442 to 4,153 SF
- Large, well located corner lot totaling 2 of NC2P-75(M1) zoned land
- Proximate to West Seattle Bridge that ( to SR-99 and I-5
- Proximity to some of Seattle's best par outdoor recreation, with Alki Beach a n
- Easy access to employment hubs in do Seattle and South Lake Union via the V Seattle Water Taxi, West Seattle Bridge various bus lines
- Ample neighborhood amenities nearby an abundance of eateries, bars, and sh the Junction neighborhood