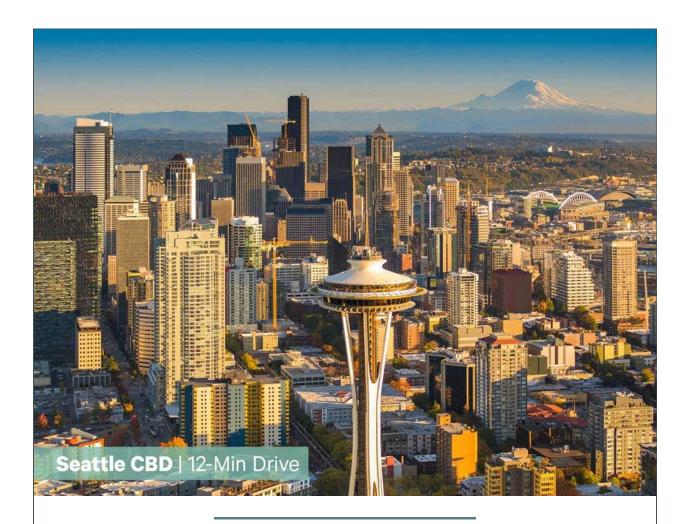

#### INVESTMENT HIGHLIGHTS

- 14,459 square foot retail strip with 8 stranging from 442 to 4,153 SF
- Large, well located corner lot totaling 2 of NC2P-75(M1) zoned land
- Proximate to West Seattle Bridge that ( to SR-99 and I-5
- Proximity to some of Seattle's best par outdoor recreation, with Alki Beach a n
- Easy access to employment hubs in do Seattle and South Lake Union via the V Seattle Water Taxi, West Seattle Bridge various bus lines
- Ample neighborhood amenities nearby an abundance of eateries, bars, and sh the Junction neighborhood