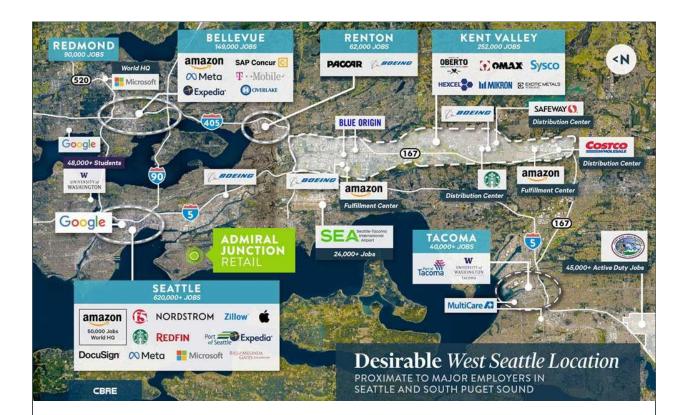

#### INVESTMENT HIGHLIGHTS

- 14,459 square foot retail strip with 8 stranging from 442 to 4,153 SF
- Large, well located corner lot totaling 2 of NC2P-75(M1) zoned land
- Proximate to West Seattle Bridge that ( to SR-99 and I-5
- Proximity to some of Seattle's best par outdoor recreation, with Alki Beach a n
- Easy access to employment hubs in do Seattle and South Lake Union via the V Seattle Water Taxi, West Seattle Bridge various bus lines
- Ample neighborhood amenities nearby an abundance of eateries, bars, and sh the Junction neighborhood