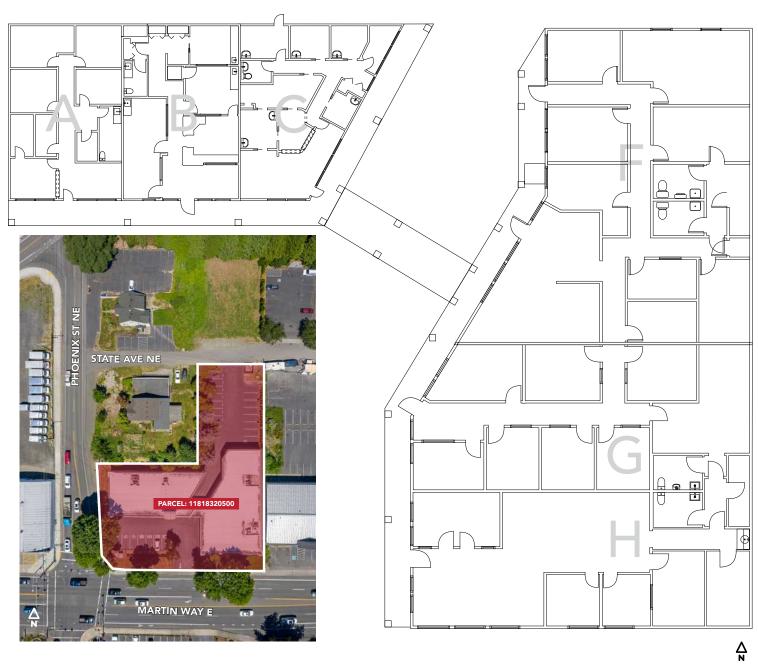

# 2600 Martin Way E, Olympia, WA | THE ARC PLAZA

THIS FLOORPLAN IS NOT TO SCALE SIZES AND DIMENSIONS ARE APPROXIMATE, ACTUAL MAY VARY.