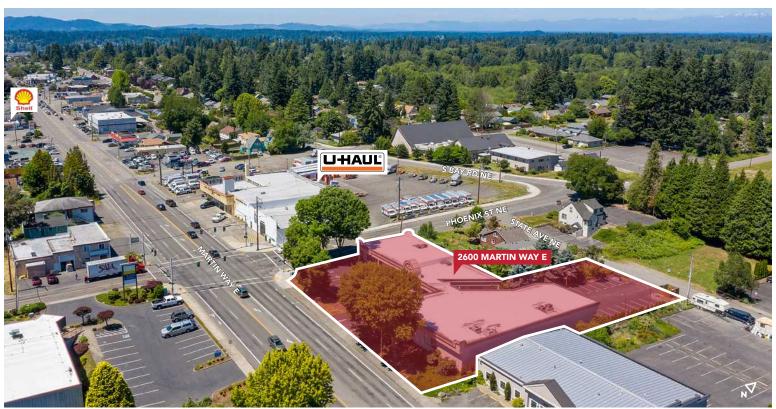

## 10,000 SF MIXED-USE VALUE-ADD MEDICAL/RETAIL/OFFICE BUILDING

2600 Martin Way E, Olympia, WA

THE ARC PLAZA

Functional, mixed-use office building with ample parking on a corner lot with easy access from one of Olympia's most heavily traveled thoroughfare, Martin Way E.

Centrally located among a variety of local retail, office, and service-oriented businesses.

- ▶ Six units ranging from 1,350 2,494 SF.
- ▶ 22 surface parking stalls (1:350). Monument signage.
- ▶ Visibility: over 25,000 vehicles per day.
- ▶ Medical, retail, & standard office uses.
- ▶ Zoning: High Density Commercial (3).

BUILDING: 10,082 SF

LAND: 29,185 SF

SALE: \$1,190,000

**CAP RATE: 7.48%** 

CBA# 40142138