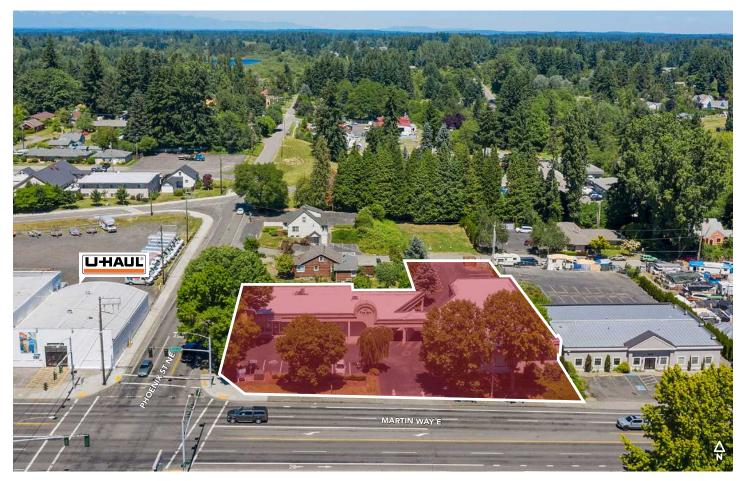

## 10,000 SF MIXED-USE VALUE-ADD MEDICAL/RETAIL/OFFICE BUILDING

2600 Martin Way E, Olympia, WA

THE ARC PLAZA

Functional, mixed-use office building with ample parking on a corner lot with easy access from one of Olympia's most heavily traveled thoroughfare, Martin Way E.

Centrally located among a variety of local retail, office, and service-oriented businesses.

- ▶ Six units ranging from 1,350 2,494 SF.
- ▶ 22 surface parking stalls (1:350). Monument signage.
- ▶ Visibility: over 25,000 vehicles per day.
- ▶ Medical, retail, & standard office uses.
- ▶ Zoning: High Density Commercial (3).

BUILDING: 10,082 SF

LAND: 29,185 SF

SALE: \$1,190,000

**CAP RATE: 7.48%** 

CBA# 40142138