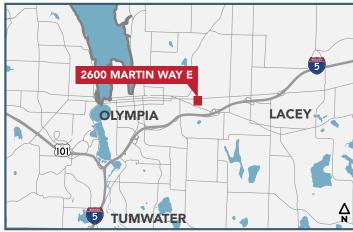

## 10,000 SF MIXED-USE VALUE-ADD MEDICAL/RETAIL/OFFICE BUILDING

2600 Martin Way E, Olympia, WA

THE ARC PLAZA

Functional, mixed-use office building with ample parking on a corner lot with easy access from one of Olympia's most heavily traveled thoroughfare, Martin Way E.

Centrally located among a variety of local retail, office, and service-oriented businesses.

- ▶ Six units ranging from 1,350 2,494 SF.
- ▶ 22 surface parking stalls (1:350). Monument signage.
- ▶ Visibility: over 25,000 vehicles per day.
- ▶ Medical, retail, & standard office uses.
- ▶ Zoning: High Density Commercial (3).

BUILDING: 10,082 SF

LAND: 29,185 SF

SALE: \$1,190,000

**CAP RATE: 7.48%** 

CBA# 40142138