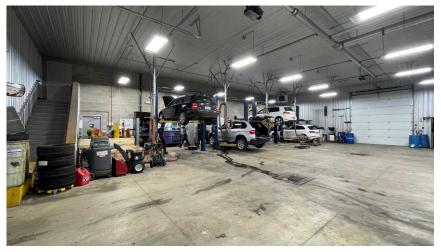

## 11905 E Sprague:

Total Building: 9,420 SF ±
Warehouse: 5,820 SF

Office/Showroom: 1,600 SF

Mezzanine: 2,000 SF

Built in 2015

Land: 38,853 SF ±

Parcel # 45164.0598