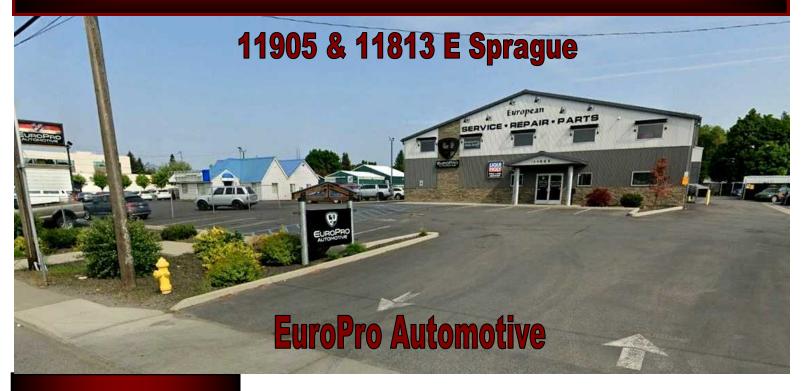

## 11905 E Sprague:

Total Building: 9,420 SF ±
Warehouse: 5,820 SF

Office/Showroom: 1,600 SF

Mezzanine: 2,000 SF

Built in 2015

Land: 38,853 SF ±

Parcel # 45164.0598

## 11813 E Sprague:

- Total Office/Showroom:
  - 1,368 SF ±
- Land: 47,047 SF ±
- Parcel: 45164.0595
- ~ Majority of the Land is Paved, Fenced and Lighted
- ~ Good Signage on Sprague
- ~ Located Just West of Pines on Sprague
- ~ Zoned: CMU Corridor Mixed Use
- ~ Turn-Key Business: Europro Automotive Included in Sale
- ~ All Furniture, Fixtures and Equipment Included
- ~ Call Agent for Details