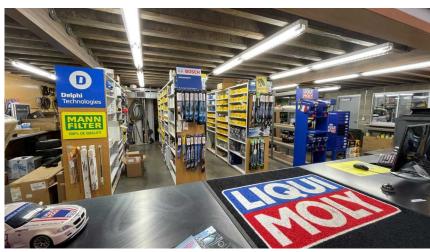

## 11813 E Sprague:

- Total Office/Showroom:
  - 1,368 SF ±
- Land: 47,047 SF ±
- Parcel: 45164.0595
- ~ Majority of the Land is Paved, Fenced and Lighted
- ~ Good Signage on Sprague
- ~ Located Just West of Pines on Sprague
- ~ Zoned: CMU Corridor Mixed Use
- ~ Turn-Key Business: Europro Automotive Included in Sale
- ~ All Furniture, Fixtures and Equipment Included
- ~ Call Agent for Details