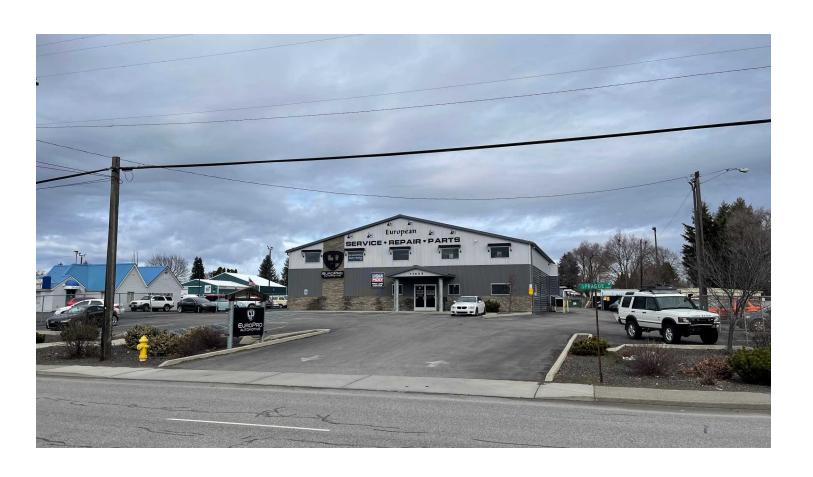

## 11905 E Sprague:

Total Building: 9,420 SF ±
Warehouse: 5,820 SF

Office/Showroom: 1,600 SF

Mezzanine: 2,000 SF

Built in 2015

Land: 38,853 SF ±

Parcel # 45164.0598

## 11813 E Sprague:

- Total Office/Showroom:
  - 1,368 SF ±
- Land: 47,047 SF ±
- Parcel: 45164.0595
- ~ Majority of the Land is Paved, Fenced and Lighted
- ~ Good Signage on Sprague
- ~ Located Just West of Pines on Sprague
- ~ Zoned: CMU Corridor Mixed Use
- ~ Turn-Key Business: Europro Automotive Included in Sale
- ~ All Furniture, Fixtures and Equipment Included
- ~ Call Agent for Details