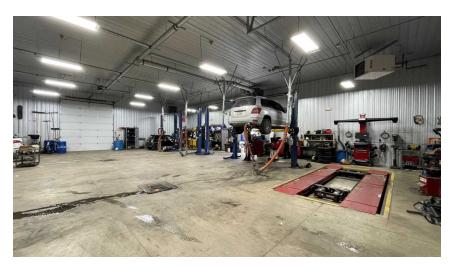

## 11905 E Sprague:

Total Building: 9,420 SF ±
Warehouse: 5,820 SF

Office/Showroom: 1,600 SF

Mezzanine: 2,000 SF

Built in 2015

Land: 38,853 SF ±

Parcel # 45164.0598