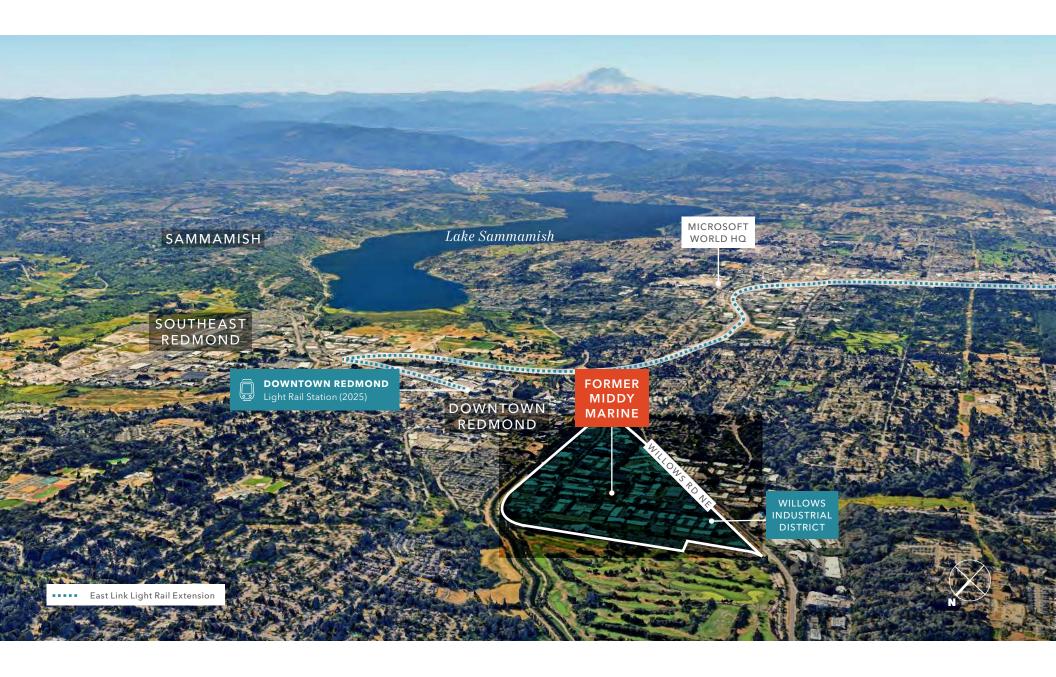

| 23,472 SF                |
|---------------------|--------------------------|
| OFFICE SPACE        | 1,392 SF                 |
| WAREHOUSE SPACE     | 22,080 SF                |
| LOT SIZE            | 154,256 SF               |
| LOADING             | Dock/Grade               |
| CLEAR HEIGHT        | 20′                      |
| CONSTRUCTION TYPE   | Concrete Tilt            |
| YEAR BUILT          | 1977                     |
| ZONING              | Manufacturing Park (MP)  |
| POWER               | 1200 amps, 3-phase, 480v |
| PARCEL NUMBER       | 720170-0072              |
| AT CLOSING          | Property will be vacant  |
| PRICING INFORMATION | Call Brokers             |

3.54AC

MP zoning

AVAILABLE FOR SALE

KIDDER MATHEWS











AVAILABLE FOR SALE

KIDDER MATHEWS



AVAILABLE FOR SALE

KIDDER MATHEWS

## FORMER MIDDY MARINE

## Exclusively listed by

**TODD GAUTHIER** 

**Executive Vice President** 425.450.1118 todd.gauthier@kidder.com JASON BLOOM

**Executive Vice President** 425.450.1102 jason.bloom@kidder.com

KIDDER.COM

This information supplied herein is from sources we deem reliable. It is provided without any representation, warranty, or guarantee, expressed or implied as to its accuracy. Prospective Buyer or Tenant should conduct an independent investigation and verification of all matters deemed to be material, including, but not limited to, statements of income and expenses. Consult your attorney, accountant, or other professional advisor.