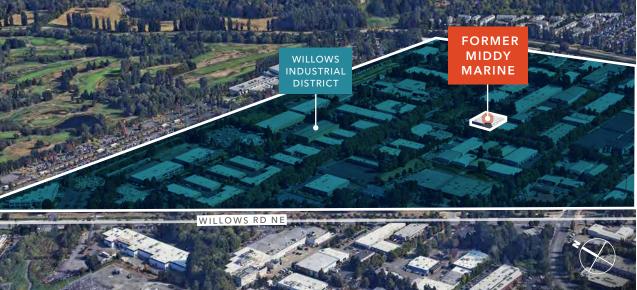

## Neighboring downtown Redmond and strategically located in the heart of Willows Industrial District

| TOTAL BUILDING      | 23,472 SF                |
|---------------------|--------------------------|
| OFFICE SPACE        | 1,392 SF                 |
| WAREHOUSE SPACE     | 22,080 SF                |
| LOT SIZE            | 154,256 SF               |
| LOADING             | Dock/Grade               |
| CLEAR HEIGHT        | 20′                      |
| CONSTRUCTION TYPE   | Concrete Tilt            |
| YEAR BUILT          | 1977                     |
| ZONING              | Manufacturing Park (MP)  |
| POWER               | 1200 amps, 3-phase, 480v |
| PARCEL NUMBER       | 720170-0072              |
| AT CLOSING          | Property will be vacant  |
| PRICING INFORMATION | Call Brokers             |