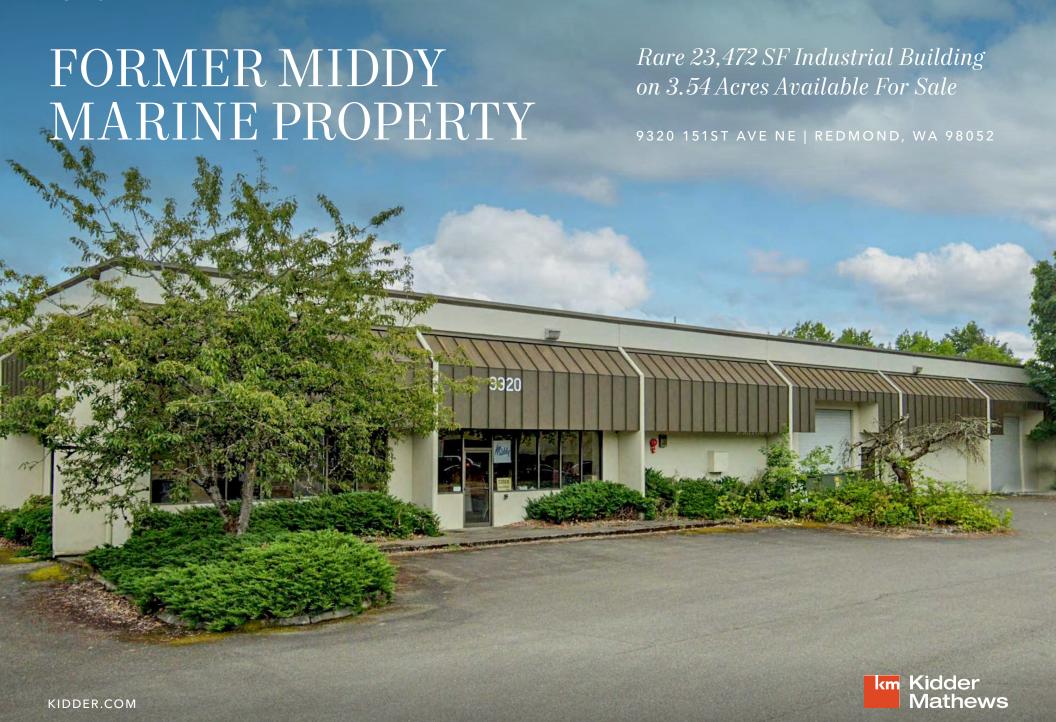

## Neighboring downtown Redmond and strategically located in the heart of Willows Industrial District

| TOTAL BUILDING      | 23,472 SF                |
|---------------------|--------------------------|
| OFFICE SPACE        | 1,392 SF                 |
| WAREHOUSE SPACE     | 22,080 SF                |
| LOT SIZE            | 154,256 SF               |
| LOADING             | Dock/Grade               |
| CLEAR HEIGHT        | 20′                      |
| CONSTRUCTION TYPE   | Concrete Tilt            |
| YEAR BUILT          | 1977                     |
| ZONING              | Manufacturing Park (MP)  |
| POWER               | 1200 amps, 3-phase, 480v |
| PARCEL NUMBER       | 720170-0072              |
| AT CLOSING          | Property will be vacant  |
| PRICING INFORMATION | Call