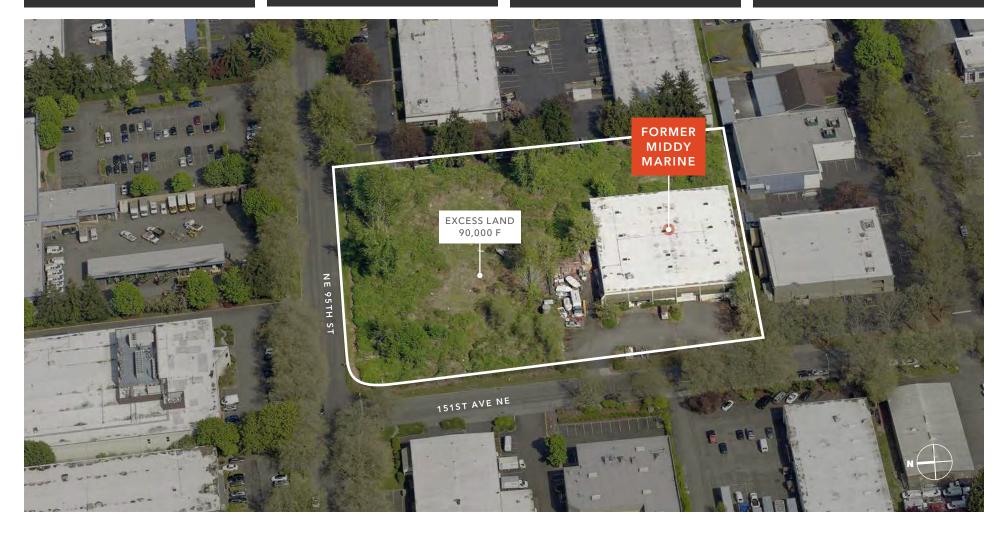

## Neighboring downtown Redmond and strategically located in the heart of Willows Industrial District

| TOTAL BUILDING      | 23,472 SF                |
|---------------------|--------------------------|
| OFFICE SPACE        | 1,392 SF                 |
| WAREHOUSE SPACE     | 22,080 SF                |
| LOT SIZE            | 154,256 SF               |
| LOADING             | Dock/Grade               |
| CLEAR HEIGHT        | 20′                      |
| CONSTRUCTION TYPE   | Concrete Tilt            |
| YEAR BUILT          | 1977                     |
| ZONING              | Manufacturing Park (MP)  |
| POWER               | 1200 amps, 3-phase, 480v |
| PARCEL NUMBER       | 720170-0072              |
| AT CLOSING          | Property will be vacant  |
| PRICING INFORMATION | Call Brokers             |

3.54AC

MP zoning

AVAILABLE FOR SALE

KIDDER MATHEWS

AVAILABLE FOR SALE

KIDDER MATHEWS

AVAILABLE FOR SALE

KIDDER MATHEWS