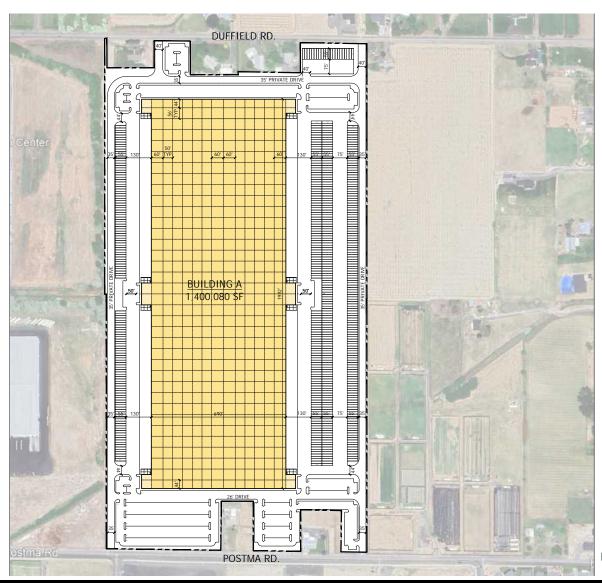

#### **Building Specs:**

- · Total Building Size: 1,400,080 SF
- · BTS Office
- ±200 Dock High Doors
- · 8 Drive-In Doors
- · Cross Loaded
- · 130' Truck Courts
- · Up to 45' Clear Height
- 1,273 Auto Parking Stalls
- · 573 Trailer Parking Stalls
- · Multiple Egress & Ingress Points
- · Duffield Road & Postma Road Frontage
- · Light Industrial Zoning
- · Call brokers for rates