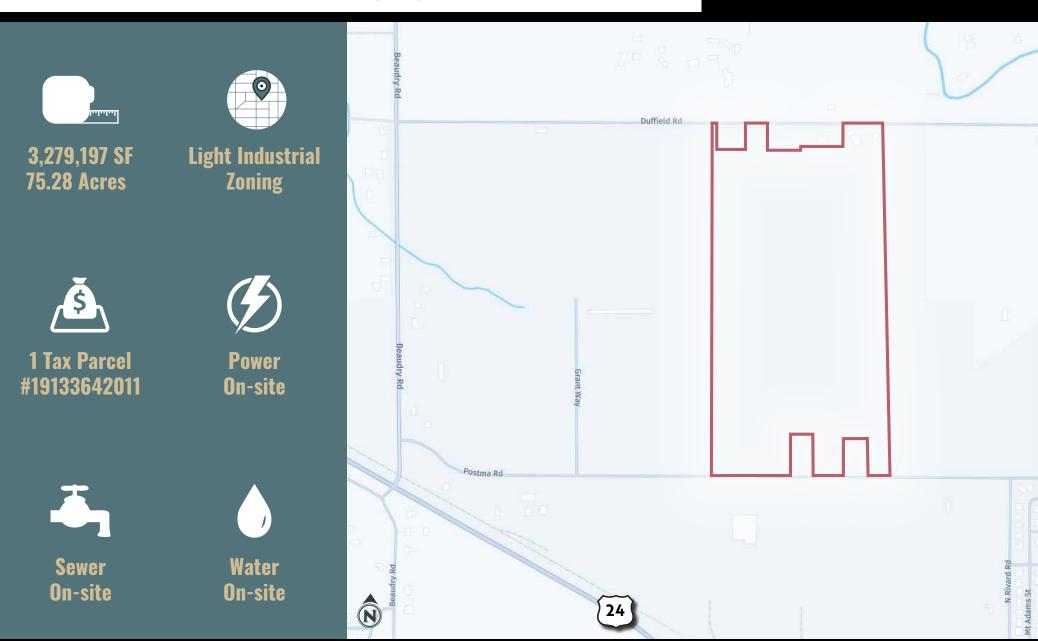

# **FOR SALE**

75.28 contiguous acres (divisible)

Highway 24 & Postma Road, Moxee, WA

Highway 24 & Postma Road, Moxee, WA

Highway 24 & Postma Road, Moxee, WA

#### **Building Specs:**

- · Total Building Size: 1,400,080 SF
- · BTS Office
- ±200 Dock High Doors
- · 8 Drive-In Doors
- · Cross Loaded
- · 130' Truck Courts
- · Up to 45' Clear Height
- 1,273 Auto Parking Stalls
- · 573 Trailer Parking Stalls
- · Multiple Egress & Ingress Points
- · Duffield Road & Postma Road Frontage
- · Light Industrial Zoning
- · Call brokers for rates