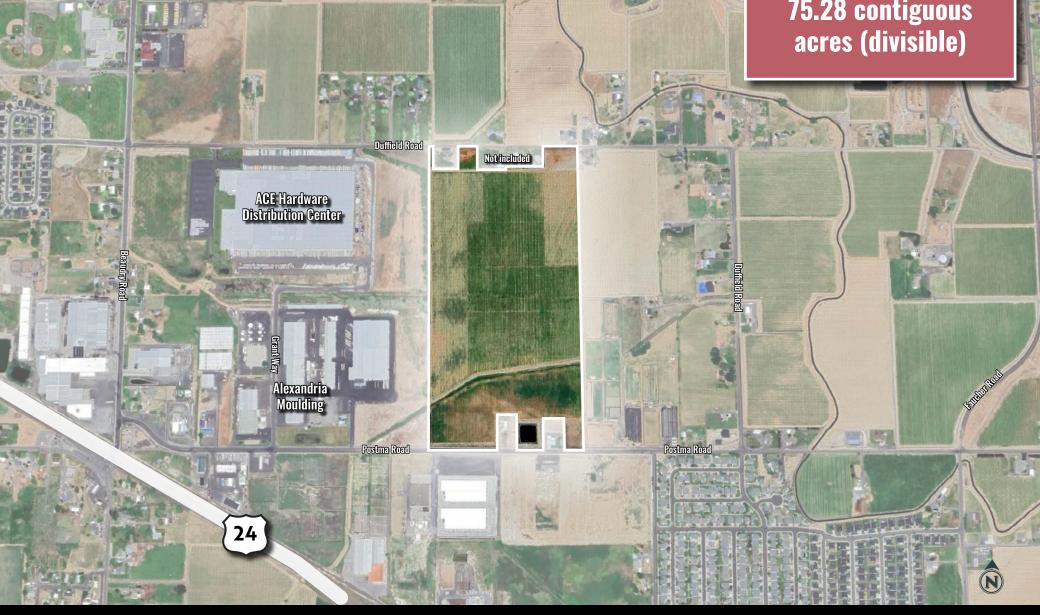

# **FOR SALE**

75.28 contiguous acres (divisible)

Highway 24 & Postma Road, Moxee, WA

Highway 24 & Postma Road, Moxee, WA

Highway 24 & Postma Road, Moxee, WA