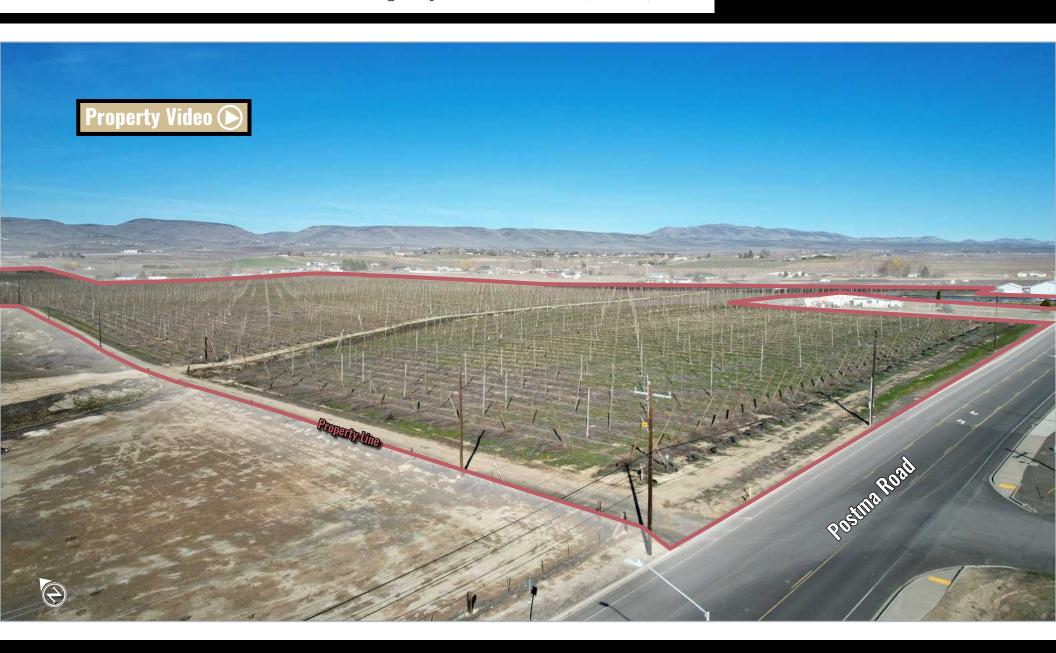

# **FOR SALE**

75.28 contiguous acres (divisible)

Highway 24 & Postma Road, Moxee, WA

Highway 24 & Postma Road, Moxee, WA

Highway 24 & Postma Road, Moxee, WA