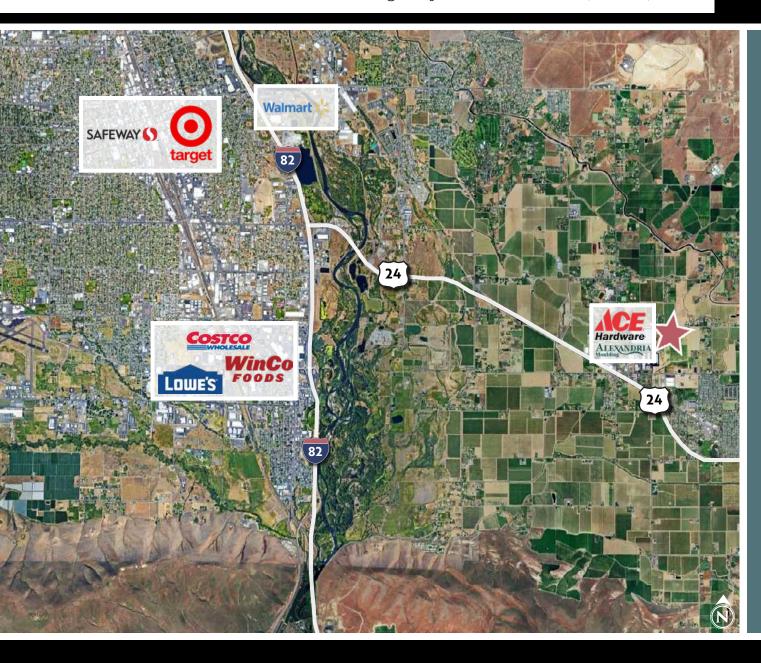

#### **LOCATION & AMENITIES**

6 MILES
TO DOWNTOWN YAKIMA

9 MILES
TO YAKIMA AIRPORT

**149 MILES** TO SEATTLE, WA

**182 MILES**TO PORTLAND, OR

**185 MILES** TO SPOKANE, WA

**348 MILES** TO BOISE, ID