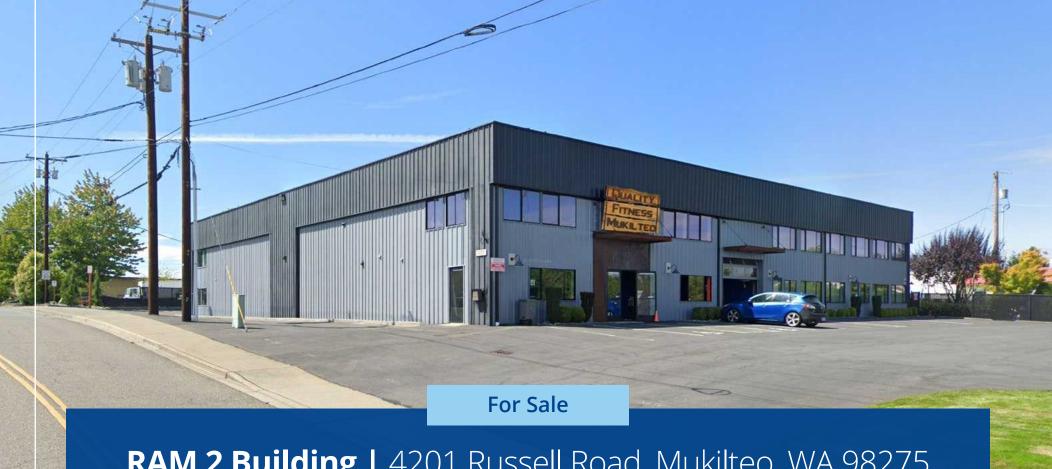

RAM 2 Building | 4201 Russell Road, Mukilteo, WA 98275 (Former Speedway Properties Building)

www.4201russellroad.com

# RAM 2 Building

4201 Russell Road, Mukilteo, WA 98275

## **Property Highlights**

Nestled within Snohomish County's coveted Northend industrial market, 4201 Russell Road presents a unique industrial opportunity. This spacious building, strategically located along the bustling Mukilteo Speedway and easily accessible via major thoroughfares, mass transit, and Paine Field airport, offers an opportunity for a diverse mix of occupiers and investors. With its heavy power, the property is well-equipped to accommodate a variety of operations, catering to the needs of industries ranging from aerospace to manufacturing. Whether for investors or owner-occupiers, the asset's adaptable layout and strategic positioning make it attractive within the area's dynamic industrial market.