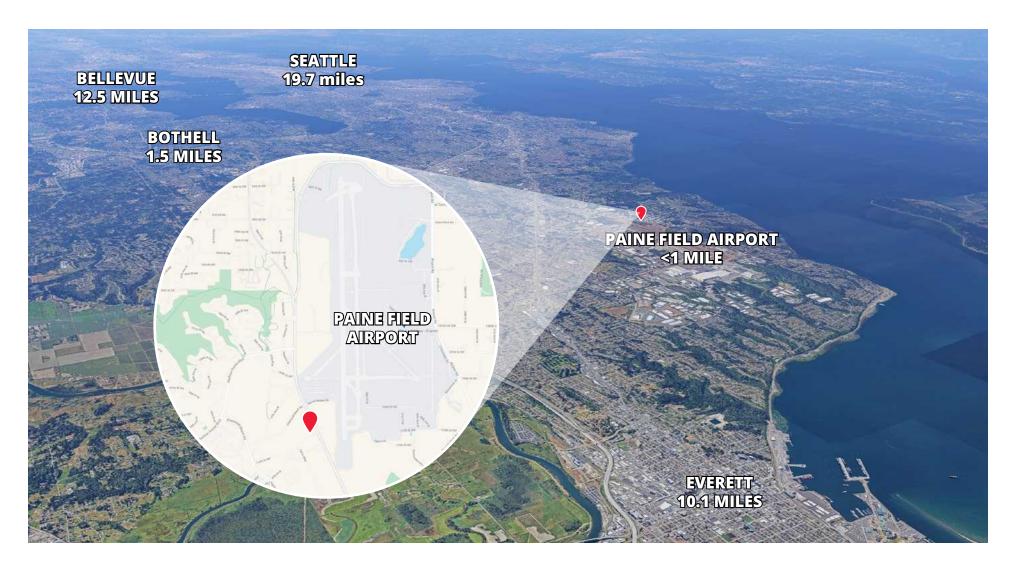

## **Property Highlights**

Nestled within Snohomish County's coveted Northend industrial market, 4201 Russell Road presents a unique industrial opportunity. This spacious building, strategically located along the bustling Mukilteo Speedway and easily accessible via major thoroughfares, mass transit, and Paine Field airport, offers an opportunity for a diverse mix of occupiers and investors. With its heavy power, the property is well-equipped to accommodate a variety of operations, catering to the needs of industries ranging from aerospace to manufacturing. Whether for investors or owner-occupiers, the asset's adaptable layout and strategic positioning make it attractive within the area's dynamic industrial market.

21,600 SF building area on 0.87 acres

Centered among the region's largest employers

Adjacent to Paine Field airport

4201 Russell Road, Mukilteo, WA 98275