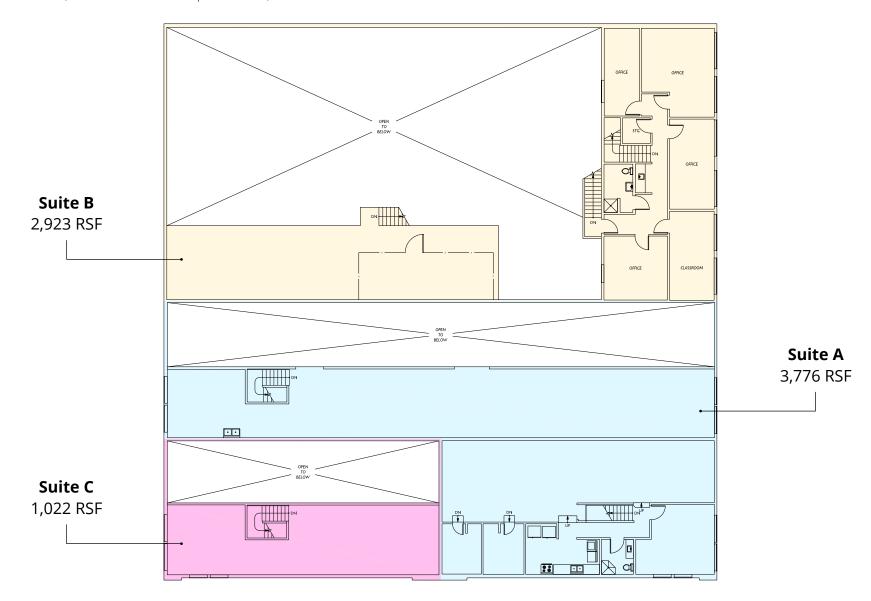

Zoning              | CB (S) Snohomish County                      |
| Renovated           | New Roof and Exterior<br>Renovations in 2017 |
| Year Built          | 1987                                         |
| Building Area       | 21,600 SF                                    |
| Lot Area            | 37,897 SF (0.87 AC)                          |
| Parcel #            | 4414-000-050-00                              |



21,600 SF building area on 0.87 acres



Centered among the region's largest employers



Adjacent to Paine Field airport



4201 Russell Road, Mukilteo, WA 98275



### First Floor Plan

±14,430 RSF Total (±14,363 Total Occupant Area)



# RAM 2 Building

4201 Russell Road, Mukilteo, WA 98275



### **Second Floor Plan**

±7,720 RSF Total (±7,684 Total Occupant Area)





# RAM 2 Building

4201 Russell Road, Mukilteo, WA 98275





#### **Colliers Puget Sound**

601 Union Street, Ste 5300, Seattle, WA 98101 11225 SE 6th Street, Ste 240, Bellevue, WA 98004 colliers.com

#### **David Gunther**

Vice President | Seattle +1 206 963 0957 david.gunther@colliers.com