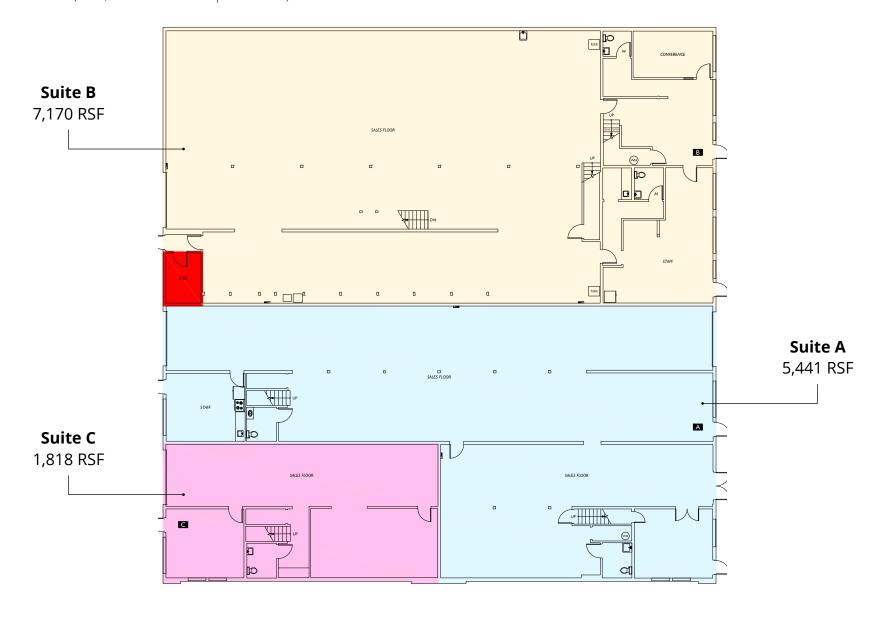

| 1000a/240v 3p                                |
| Clear Height        | 18' - 23'                                    |
| Zoning              | CB (S) Snohomish County                      |
| Renovated           | New Roof and Exterior<br>Renovations in 2017 |
| Year Built          | 1987                                         |
| Building Area       | 21,600 SF                                    |
| Lot Area            | 37,897 SF (0.87 AC)                          |
| Parcel #            | 4414-000-050-00                              |



21,600 SF building area on 0.87 acres



Centered among the region's largest employers



Adjacent to Paine Field airport



4201 Russell Road, Mukilteo, WA 98275



### First Floor Plan

±14,430 RSF Total (±14,363 Total Occupant Area)



# RAM 2 Building

4201 Russell Road, Mukilteo, WA 98275



### **Second Floor Plan**

±7,720 RSF Total (±7,684 Total Occupant Area)





# RAM 2 Building

4201 Russell Road, Mukilteo, WA 98275





#### **Colliers Puget Sound**

601 Union Street, Ste 5300, Seattle, WA 98101 11225 SE 6th Street, Ste 240, Bellevue, WA 98004 colliers.com

#### **David Gunther**

Vice President | Seattle +1 206 963 0957 david.gunther@colliers.com