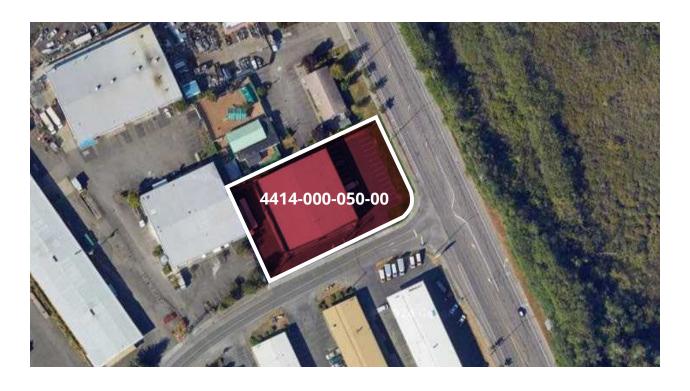

## **Building Fundamentals**

| <b>Asking Price</b> | \$6,200,000                                  |
|---------------------|----------------------------------------------|
| Last Sale Date      | 8/30/2017                                    |
| Parking             | 30 Parking Stalls                            |
| Doors               | 4 Grade Level Doors                          |
| Power               | 1000a/240v 3p                                |
| Clear Height        | 18' - 23'                                    |
| Zoning              | CB (S) Snohomish County                      |
| Renovated           | New Roof and Exterior<br>Renovations in 2017 |
| Year Built          | 1987                                         |
| Building Area       | 21,600 SF                                    |
| Lot Area            | 37,897 SF (0.87 AC)                          |
| Parcel #            | 4414-000-050-00                              |