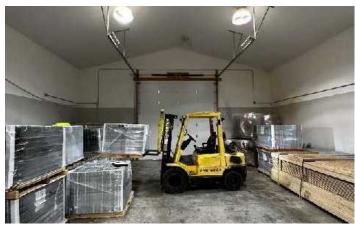

## INDUSTRIAL PROPERTY WITH MULTIPLE BUILDINGS

Purchase Price: \$3,200,000

Total Lot Size:  $\pm 4.69$  Acres ( $\pm 204,296$  SF)

Includes 4 Parcels: 45211.0518, 45211.0511, 45211.0510,

45211.0601

BUILDING A:  $\pm 2.350 \text{ SF}$ 

Large office/conference room, reception, restroom

BUILDING B: ±2,400 SF

Truck maintenance facility

BUILDING C:  $\pm 23,940 \text{ SF}$ 

Manufacturing Facility

Shop, office space, conference area

BUILDING D: ±3,060 SF

Former Countertop Building

Overhead door in rear, Warehouse area, Office space

View Location



## ANTHONY "TONY" VILLELLI MANAGING BROKER

208.661.3044 tony.villelli@kiemlehagood.com

#### CHAD BURD, SIOR BROKER

208.770.2597 chad.burd@kiemlehagood.com



## **BUILDING PHOTOS**











## INTERIOR BUILDING PHOTOS























# INDUSTRIAL PROPERTY

11720 E 1st Avenue Spokane Valley, WA 99206

### **ANTHONY "TONY" VILLELLI**

208.661.3044 tony.villelli@kiemlehagood.com

#### **CHAD BURD, SIOR**

208.770.2597 chad.burd@kiemlehagood.com

KIEMLE HAGOOD

**OFFICE LOCATIONS** 

SPOKANE | COEUR D'ALENE | TRI-CITIES | PALOUSE | MISSOULA

No warranty or representation, expressed or implied, is made by Kiemle Hagood, its agents or its employees as to the accuracy of the information contained herein. All information furnished is from sources deemed reliable and submitted subject to errors, omissions, change of terms and conditions, prior sale, lease or financing, or withdrawal without notice. No one should rely solely on the above information, but instead should conduct their own investigation to independently s