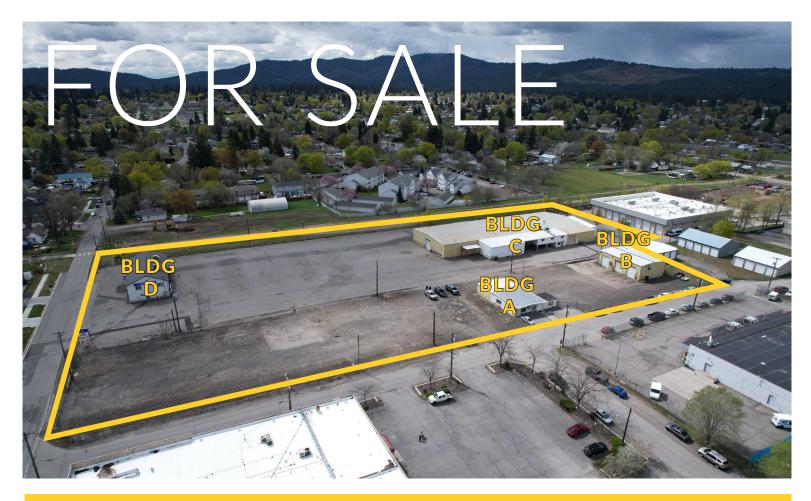

### INDUSTRIAL PROPERTY WITH MULTIPLE BUILDINGS

Purchase Price: \$3,200,000

Total Lot Size:  $\pm 4.69$  Acres ( $\pm 204,296$  SF)

Includes 4 Parcels: 45211.0518, 45211.0511, 45211.0510,

45211.0601

BUILDING A:  $\pm 2.350 \text{ SF}$ 

Large office/conference room, reception, restroom

BUILDING B: ±2,400 SF

Truck maintenance facility

BUILDING C:  $\pm 23,940 \text{ SF}$ 

Manufacturing Facility

Shop, office space, conference area

BUILDING D: ±3,060 SF

Former Countertop Building

Overhead door in rear, Warehouse area, Office space

View Location