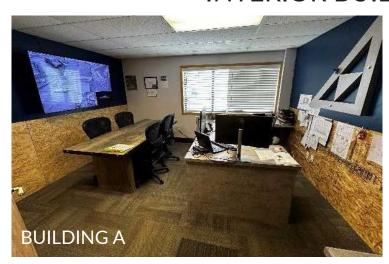

## INTERIOR BUILDING PHOTOS

Large office/conference room, reception, restroom

BUILDING B: ±2,400 SF

Truck maintenance facility

BUILDING C:  $\pm 23,940 \text{ SF}$ 

Manufacturing Facility

Shop, office space, conference area

BUILDING D: ±3,060 SF