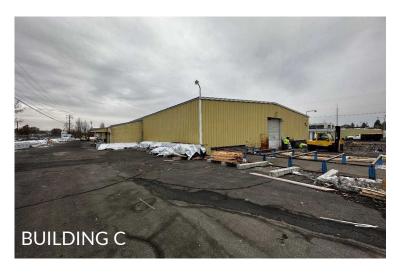

## **BUILDING PHOTOS**

Large office/conference room, reception, restroom

BUILDING B: ±2,400 SF

Truck maintenance facility

BUILDING C:  $\pm 23,940 \text{ SF}$ 

Manufacturing Facility

Shop, office space, conference area

BUILDING D: ±3,060 SF