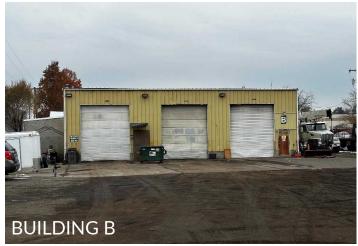

Large office/conference room, reception, restroom

BUILDING B: ±2,400 SF

Truck maintenance facility

BUILDING C:  $\pm 23,940 \text{ SF}$ 

Manufacturing Facility

Shop, office space, conference area

BUILDING D: ±3,060 SF

## **BUILDING PHOTOS**