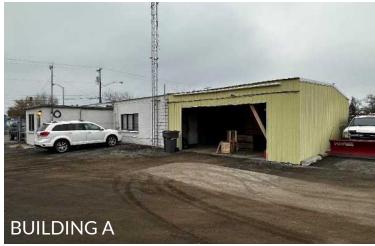

### INDUSTRIAL PROPERTY WITH MULTIPLE BUILDINGS

Purchase Price: \$3,200,000

Total Lot Size:  $\pm 4.69$  Acres ( $\pm 204,296$  SF)

Includes 4 Parcels: 45211.0518, 45211.0511, 45211.0510,

45211.0601

BUILDING A:  $\pm 2.350 \text{ SF}$ 

Large office/conference room, reception, restroom

BUILDING B: ±2,400 SF

Truck maintenance facility

BUILDING C:  $\pm 23,940 \text{ SF}$ 

Manufacturing Facility

Shop, office space, conference area

BUILDING D: ±3,060 SF

## **BUILDING PHOTOS**