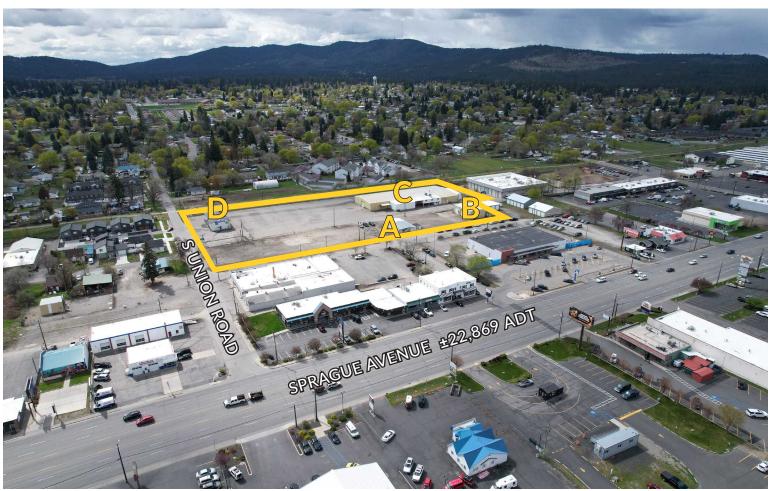

### INDUSTRIAL PROPERTY WITH MULTIPLE BUILDINGS

Purchase Price: \$3,200,000

Total Lot Size:  $\pm 4.69$  Acres ( $\pm 204,296$  SF)

Includes 4 Parcels: 45211.0518, 45211.0511, 45211.0510,

45211.0601

BUILDING A:  $\pm 2.350 \text{ SF}$ 

Large office/conference room, reception, restroom

BUILDING B: ±2,400 SF

Truck maintenance facility

BUILDING C:  $\pm 23,940 \text{ SF}$ 

Manufacturing Facility

Shop, office space, conference area

BUILDING D: ±3,060 SF

Former Countertop Building

Overhead door in rear, Warehouse area, Office space

View Location

## **BUILDING PHOTOS**