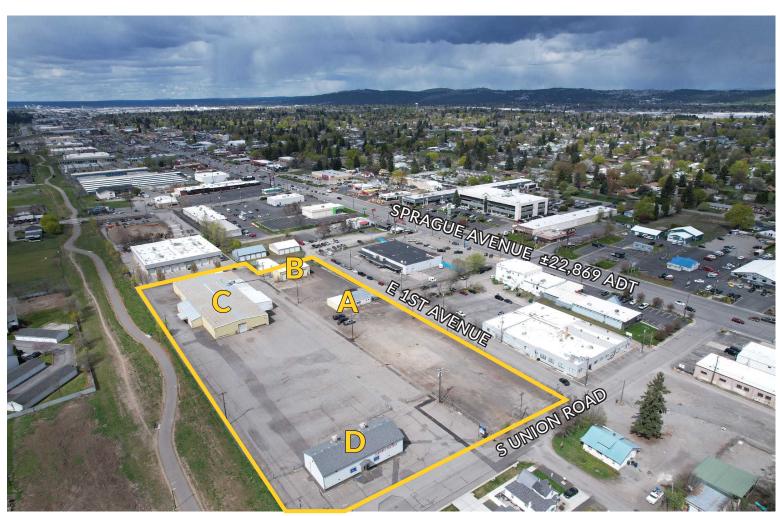

### INDUSTRIAL PROPERTY WITH MULTIPLE BUILDINGS

Purchase Price: \$3,200,000

Total Lot Size:  $\pm 4.69$  Acres ( $\pm 204,296$  SF)

Includes 4 Parcels: 45211.0518, 45211.0511, 45211.0510,

45211.0601

BUILDING A:  $\pm 2.350 \text{ SF}$ 

Large office/conference room, reception, restroom

BUILDING B: ±2,400 SF

Truck maintenance facility

BUILDING C:  $\pm 23,940 \text{ SF}$ 

Manufacturing Facility

Shop, office space, conference area

BUILDING D: ±3,060 SF

Former Countertop Building

Overhead door in rear, Warehouse area, Office space

View Location

## **BUILDING PHOTOS**