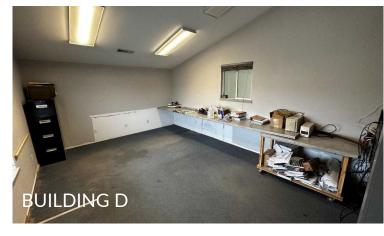

Large office/conference room, reception, restroom

BUILDING B: ±2,400 SF

Truck maintenance facility

BUILDING C:  $\pm 23,940 \text{ SF}$ 

Manufacturing Facility

Shop, office space, conference area

BUILDING D: ±3,060 SF

Former Countertop Building

Overhead door in rear, Warehouse area, Office space

View Location

## INTERIOR BUILDING PHOTOS