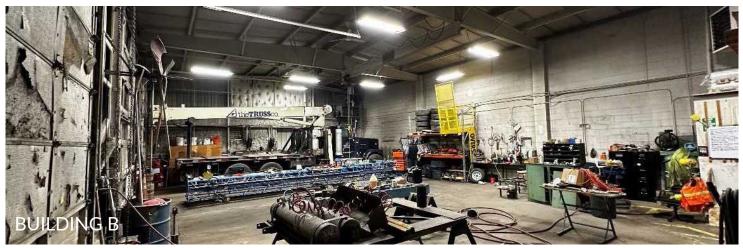

Large office/conference room, reception, restroom

BUILDING B: ±2,400 SF

Truck maintenance facility

BUILDING C:  $\pm 23,940 \text{ SF}$ 

Manufacturing Facility

Shop, office space, conference area

BUILDING D: ±3,060 SF

## INTERIOR BUILDING PHOTOS