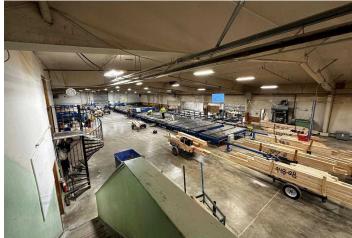

Large office/conference room, reception, restroom

BUILDING B: ±2,400 SF

Truck maintenance facility

BUILDING C:  $\pm 23,940 \text{ SF}$ 

Manufacturing Facility

Shop, office space, conference area

BUILDING D: ±3,060 SF

## INTERIOR BUILDING PHOTOS