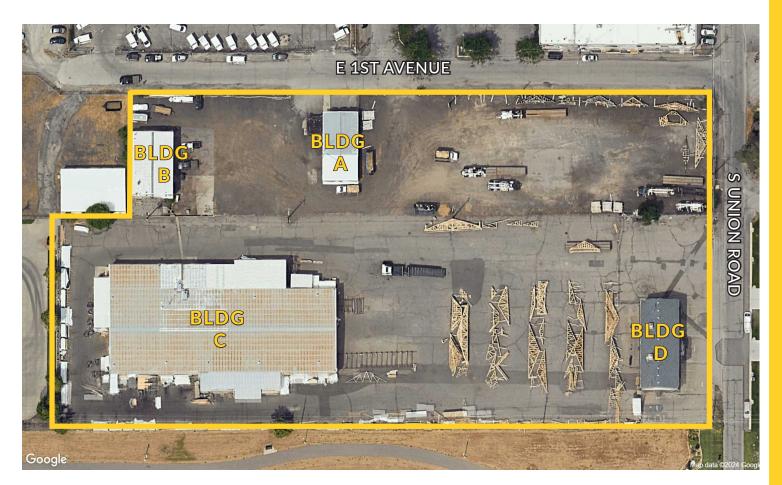

### INDUSTRIAL PROPERTY WITH MULTIPLE BUILDINGS

Purchase Price: \$3,200,000

Total Lot Size:  $\pm 4.69$  Acres ( $\pm 204,296$  SF)

Includes 4 Parcels: 45211.0518, 45211.0511, 45211.0510,

45211.0601

BUILDING A:  $\pm 2.350 \text{ SF}$ 

Large office/conference room, reception, restroom

BUILDING B: ±2,400 SF

Truck maintenance facility

BUILDING C:  $\pm 23,940 \text{ SF}$ 

Manufacturing Facility

Shop, office space, conference area

BUILDING D: ±3,060 SF

Former Countertop Building

Overhead door in rear, Warehouse area, Office space

View Location