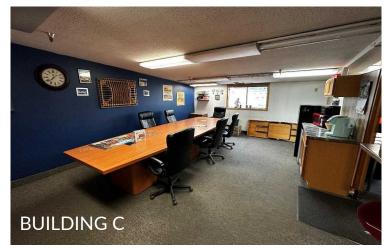

Large office/conference room, reception, restroom

BUILDING B: ±2,400 SF

Truck maintenance facility

BUILDING C:  $\pm 23,940 \text{ SF}$ 

Manufacturing Facility

Shop, office space, conference area

BUILDING D: ±3,060 SF

## INTERIOR BUILDING PHOTOS