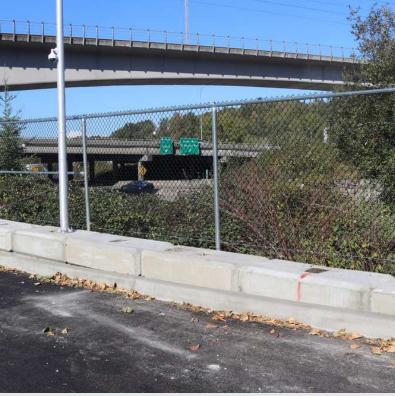

#### **Property Highlights**

- · Close in Seattle yard option just off of Boeing Access Road
- Excellent Construction Laydown yard opportunity
- 53,452 SF of yard area
- 62,495 SF total (yard area + access road)
- Paved and Secured with area lighting
- For Sale: \$3,400,000.00
- Lease Rate: \$16,000.00 /Month, NNN (\$0.30/SF of usable area)