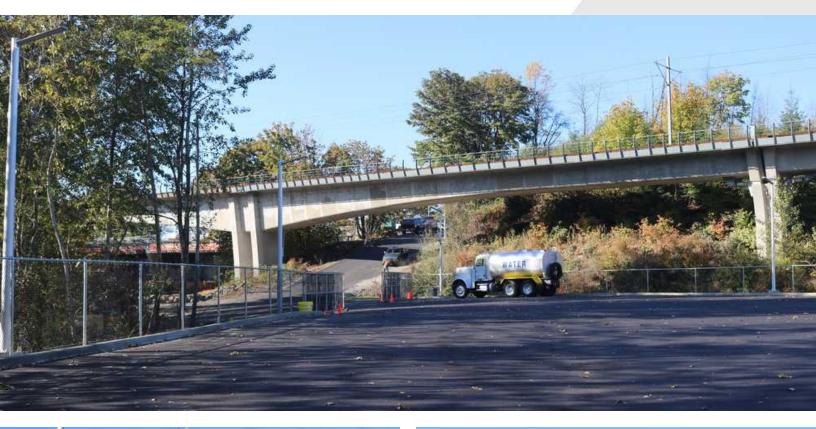

#### **Property Highlights**

- · Close in Seattle yard option just off of Boeing Access Road
- Excellent Construction Laydown yard opportunity
- 53,452 SF of yard area
- 62,495 SF total (yard area + access road)
- Paved and Secured with area lighting
- For Sale: \$3,400,000.00
- Lease Rate: \$16,000.00 /Month, NNN (\$0.30/SF of usable area)