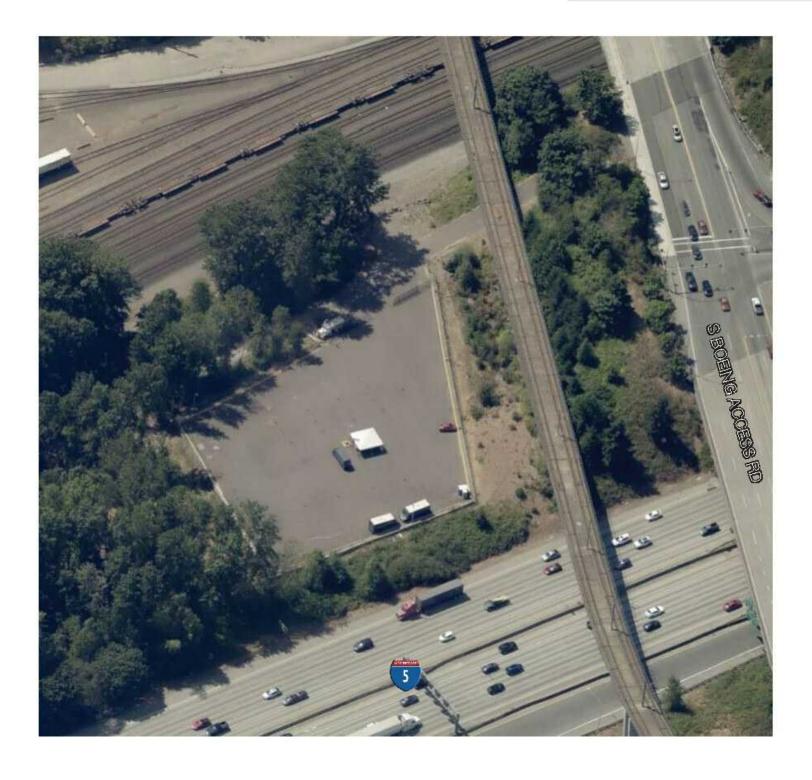

#### **Property Highlights**

- · Close in Seattle yard option just off of Boeing Access Road
- Excellent Construction Laydown yard opportunity
- 53,452 SF of yard area
- 62,495 SF total (yard area + access road)
- Paved and Secured with area lighting
- For Sale: \$3,400,000.00
- Lease Rate: \$16,000.00 /Month, NNN (\$0.30/SF of usable area)