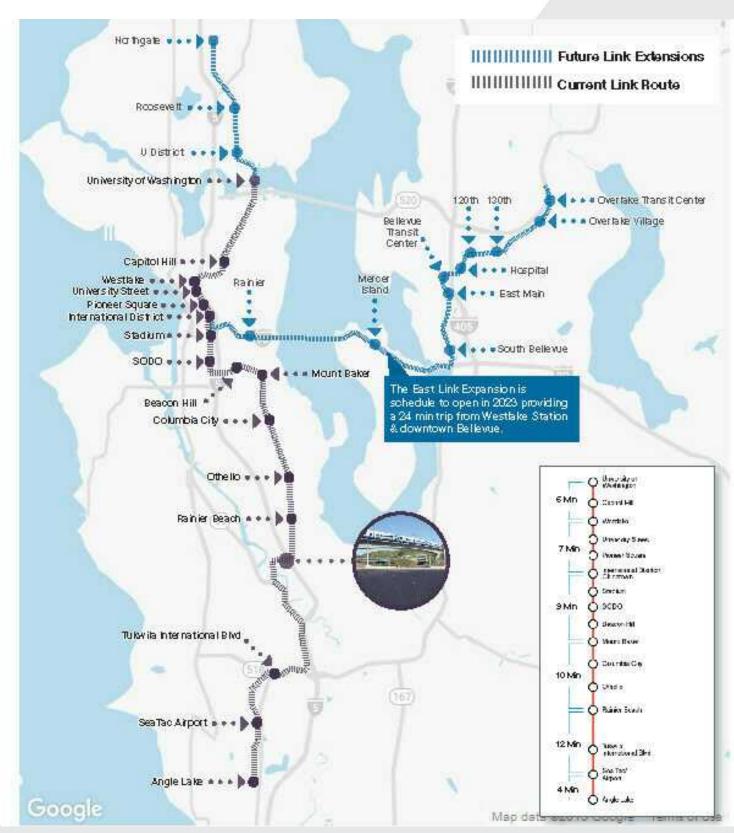

#### **FOR SALE OR LEASE**



## 4113 South Boeing Access Rd

Seattle, Washington 98178

#### **Property Highlights**

- · Close in Seattle yard option just off of Boeing Access Road
- Excellent Construction Laydown yard opportunity
- 53,452 SF of yard area
- 62,495 SF total (yard area + access road)
- Paved and Secured with area lighting
- For Sale: \$3,400,000.00
- Lease Rate: \$16,000.00 /Month, NNN (\$0.30/SF of usable area)





#### Al Robertson

Senior Vice President | 206.388.6030 arobertson@nai-psp.com

















#### **FOR SALE OR LEASE**











## **FOR SALE OR LEASE**









#### Al Robertson

Senior Vice President | 206.388.6030 arobertson@nai-psp.com

IO WARRANTY, EXPRESS OR IMPLIED, IS MADE AS TO THE ACURACY OF THE INFORMATION CONTAINED HEREIN.THIS INFORMATION IS SUBMITTED SUBJECT TO ERRORS, OMISSIONS, CHANGE OF PRICE, RENTAL OR OTHER CONDITIONS, WITHOUT AND AN ADMINISTRATION OF THE INFORMATION IS SUBMITTED SUBJECT TO ANY SPECIAL LISTING CONTINUES IMPOSED BY OUR PRINCIPALS. COOPERATING BROKERS, BUYERS, TEMANTS AND OTHER PRATIES WHO FREIGHTS HIS DOCUMENT SHOULD NOT EXPLAINED THE OFFICE AND ADMINISTRATION OF THE INFORMATION CONTINUES HEREIN THROUGH A DUE DILIGENCE REVIEW OF THE BOOKS, RECORDS,