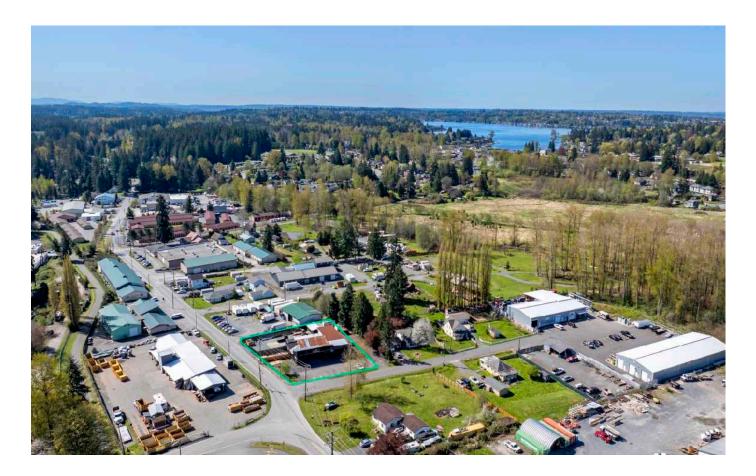

## DESCRIPTION

2720 Hartford Dr is a 2,632 SF flex/ industrial building for sale. Located in the growing city of Lake Stevens, the Property presents a prime opportunity for an investor or a user to acquire a dynamic space for business. The location of the Property is paramount, not only is the property surrounded by a variety of amenities, while providing easy access to SR-9.