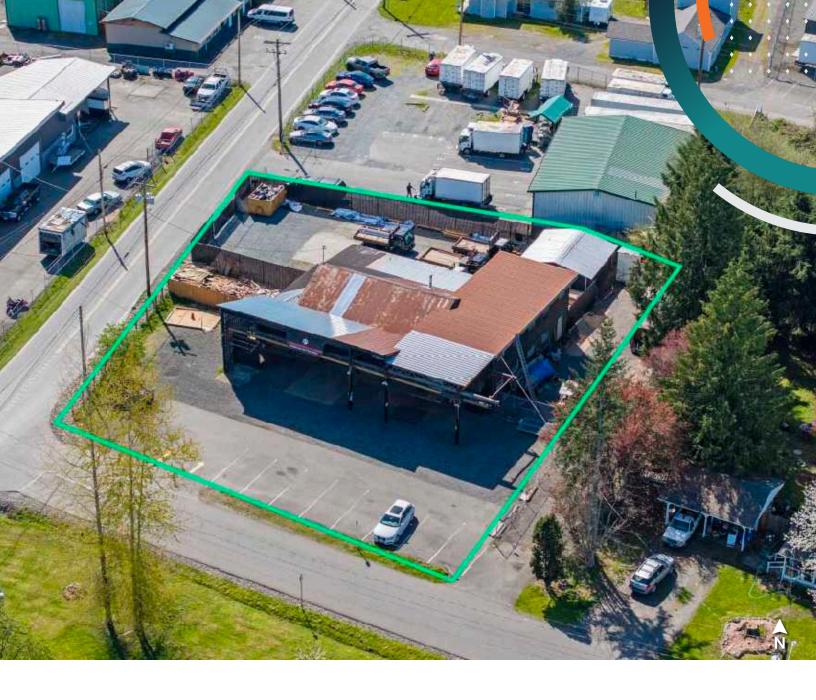

## DESCRIPTION

2720 Hartford Dr is a 2,632 SF flex/ industrial building for sale. Located in the growing city of Lake Stevens, the Property presents a prime opportunity for an investor or a user to acquire a dynamic space for business. The location of the Property is paramount, not only is the property surrounded by a variety of amenities, while providing easy access to SR-9.

## **HIGHLIGHTS**

- Large, fenced yard
- 2,500 SF of outdoor area covered by canopies
- 14 Parking stalls
- Frontage on Hartford Road

| Sale Price:  | \$1,200,000                                   |
|--------------|-----------------------------------------------|
| Address:     | 2720 Hartford Drive<br>Lake Stevens, WA 98258 |
| Building SF: | 2,632 RSF                                     |
|              | 984 SF Finished Shed                          |
| Lot Size:    | 0.43 Acres                                    |
| Zoning:      | Light Industrial                              |