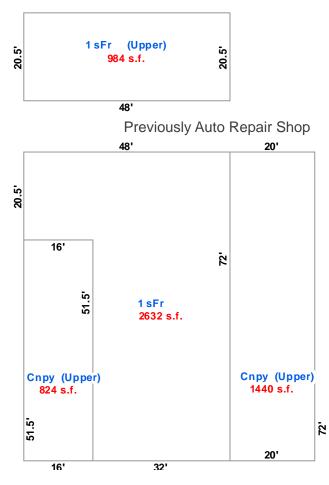

## **HIGHLIGHTS**

- Large, fenced yard
- 2,500 SF of outdoor area covered by canopies
- 14 Parking stalls
- Frontage on Hartford Road

| Sale Price:  | \$1,200,000                                   |
|--------------|-----------------------------------------------|
| Address:     | 2720 Hartford Drive<br>Lake Stevens, WA 98258 |
| Building SF: | 2,632 RSF                                     |
|              | 984 SF Finished Shed                          |
| Lot Size:    | 0.43 Acres                                    |
| Zoning:      | Light Industrial                              |