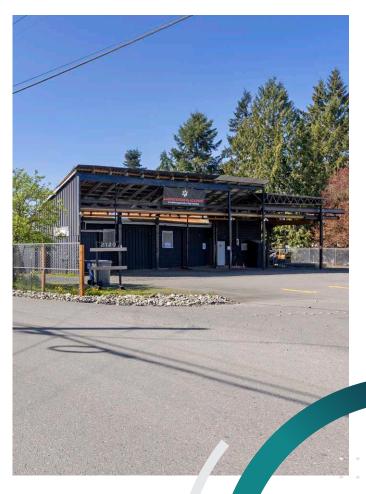

## DESCRIPTION

2720 Hartford Dr is a 2,632 SF flex/ industrial building for sale. Located in the growing city of Lake Stevens, the Property presents a prime opportunity for an investor or a user to acquire a dynamic space for business. The location of the Property is paramount, not only is the property surrounded by a variety of amenities, while providing easy access to SR-9.

## **HIGHLIGHTS**

- Large, fenced yard
- 2,500 SF of outdoor area covered by canopies
- 14 Parking stalls
- Frontage on Hartford Road

| Sale Price:  | \$1,200,000                                   |
|--------------|-----------------------------------------------|
| Address:     | 2720 Hartford Drive<br>Lake Stevens, WA 98258 |
| Building SF: | 2,632 RSF                                     |
|              | 984 SF Finished Shed                          |
| Lot Size:    | 0.43 Acres                                    |
| Zoning:      | Light Industrial                              |