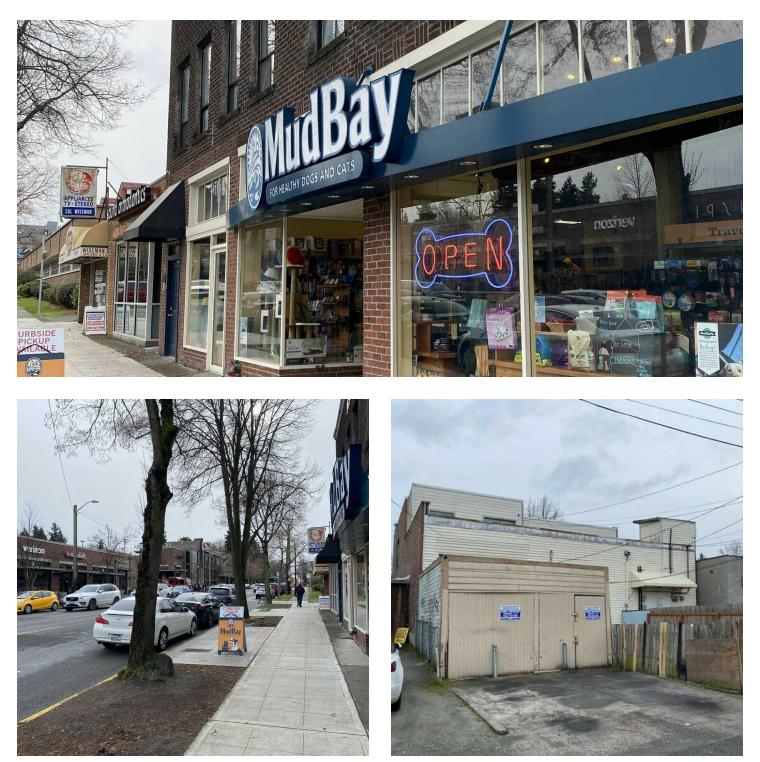

#### **PROPERTY OVERVIEW**

Introducing 2611 California Ave a standout mixed-use property in West Seattle. This property features 9,100 SF of space. Mudbay Pet Company is the street level anchor tenant and occupies 3,570 SF, the top floor consists of three 545 SF 1 bdr 1 bth apartments and a 395 SF studio, and the basement is a 3,500 SF storage warehouse. The excellent location ensures high visibility and accessibility, making it a prime spot for both commercial operations and residential convenience. With its combination of diversified income streams and strategic positioning, 2611 California Ave represents an exceptional investment opportunity in a vibrant urban setting. Ideal for those looking to capitalize on the unique mix of retail, residential, and flex spaces.

#### **PROPERTY HIGHLIGHTS**

- Recently Appraised for \$3,310,000 in 2023
- Prime Mixed-Use Space
- Successful Retail Presence
- Strategic Location
- Diversified Income Streams

Bob Fredrickson, CCIM 206 595 7232 bfredrickson@cbcworldwide.com Cameron Wilson, CCIM 702 604 4119 cameron@cbc-danforth.com Josh Strok 425 949 6897 joshdstrok@gmail.com