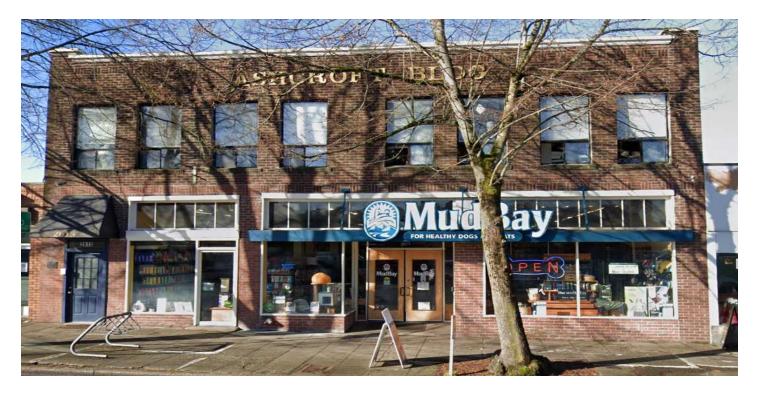

### **2611 CALIFORNIA AVE**

2611 California Ave SW Seattle, WA 98116

#### **PROPERTY OVERVIEW**

Introducing 2611 California Ave a standout mixed-use property in West Seattle. This property features 9,100 SF of space. Mudbay Pet Company is the street level anchor tenant and occupies 3,570 SF, the top floor consists of three 545 SF 1 bdr 1 bth apartments and a 395 SF studio, and the basement is a 3,500 SF storage warehouse. The excellent location ensures high visibility and accessibility, making it a prime spot for both commercial operations and residential convenience. With its combination of diversified income streams and strategic positioning, 2611 California Ave represents an exceptional investment opportunity in a vibrant urban setting. Ideal for those looking to capitalize on the unique mix of retail, residential, and flex spaces.

#### **PROPERTY HIGHLIGHTS**

- Recently Appraised for \$3,310,000 in 2023
- Prime Mixed-Use Space
- Successful Retail Presence
- Strategic Location
- Diversified Income Streams

Bob Fredrickson, CCIM 206 595 7232 bfredrickson@cbcworldwide.com Cameron Wilson, CCIM 702 604 4119 cameron@cbc-danforth.com Josh Strok 425 949 6897 joshdstrok@gmail.com