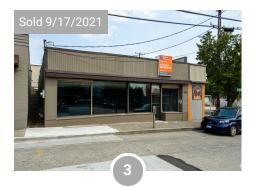

4054 CALIFORNIA AVE SW Seattle, WA 98116

| Price:      | \$1,860,000 |
|-------------|-------------|
| Bldg Size:  | 4,640 SF    |
| Year Built: | 1977        |
| Price/SF:   | \$400.86    |

3518 SW GENESEE ST Seattle, WA 98126

| \$975,000 |
|-----------|
| 2,065 SF  |
| 1947      |
| \$472.15  |
|           |

4707 CALIFORNIA AVE SW Seattle, WA 98116

| Price:      | \$2,700,000 |
|-------------|-------------|
| Bldg Size:  | 6,786 SF    |
| Year Built: | 1920        |
| Price/SF:   | \$397.88    |