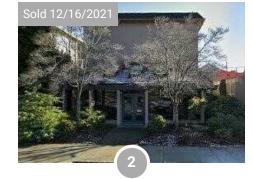

4054 CALIFORNIA AVE SW Seattle, WA 98116

| Price:      | \$1,860,000 |
|-------------|-------------|
| Bldg Size:  | 4,640 SF    |
| Year Built: | 1977        |
| Price/SF:   | \$400.86    |

3518 SW GENESEE ST Seattle, WA 98126