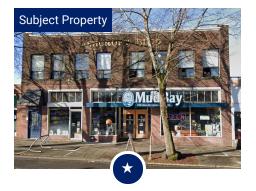

### **2611 CALIFORNIA AVE**

2611 California Ave SW Seattle, WA 98116

#### **OFFERING SUMMARY**

| Sale Price:      | \$2,850,000                               |
|------------------|-------------------------------------------|
| Cap Rate:        | 5.87%                                     |
| Building Size:   | 9,100 SF                                  |
| Retail SF:       | 3,570 SF                                  |
| Residential SF:  | 2,030 SF                                  |
|                  | 3 - 1 BD 545 SF each<br>1 Studio - 395 SF |
| Warehouse SF:    | 3,500 SF                                  |
| Lot Size:        | 0.13 Acres                                |
| Number of Units: | 4                                         |
| Year Built:      | 1924                                      |
| Zoning:          | NC2P-55 (M)                               |

#### **PROPERTY OVERVIEW**

Introducing 2611 California Ave a standout mixed-use property in West Seattle. This property features 9,100 SF of space. Mudbay Pet Company is the street level anchor tenant and occupies 3,570 SF, the top floor consists of three 545 SF 1 bdr 1 bth apartments and a 395 SF studio, and the basement is a 3,500 SF storage warehouse. The excellent location ensures high visibility and accessibility, making it a prime spot for both commercial operations and residential convenience. With its combination of diversified income streams and strategic positioning, 2611 California Ave represents an exceptional investment opportunity in a vibrant urban setting. Ideal for those looking to capitalize on the unique mix of retail, residential, and flex spaces.

#### **PROPERTY HIGHLIGHTS**

- Recently Appraised for \$3,310,000 in 2023
- Prime Mixed-Use Space
- Successful Retail Presence
- Strategic Location
- Diversified Income Streams

Bob Fredrickson, CCIM 206 595 7232 bfredrickson@cbcworldwide.com Cameron Wilson, CCIM 702 604 4119 cameron@cbc-danforth.com Josh Strok 425 949 6897 joshdstrok@gmail.com