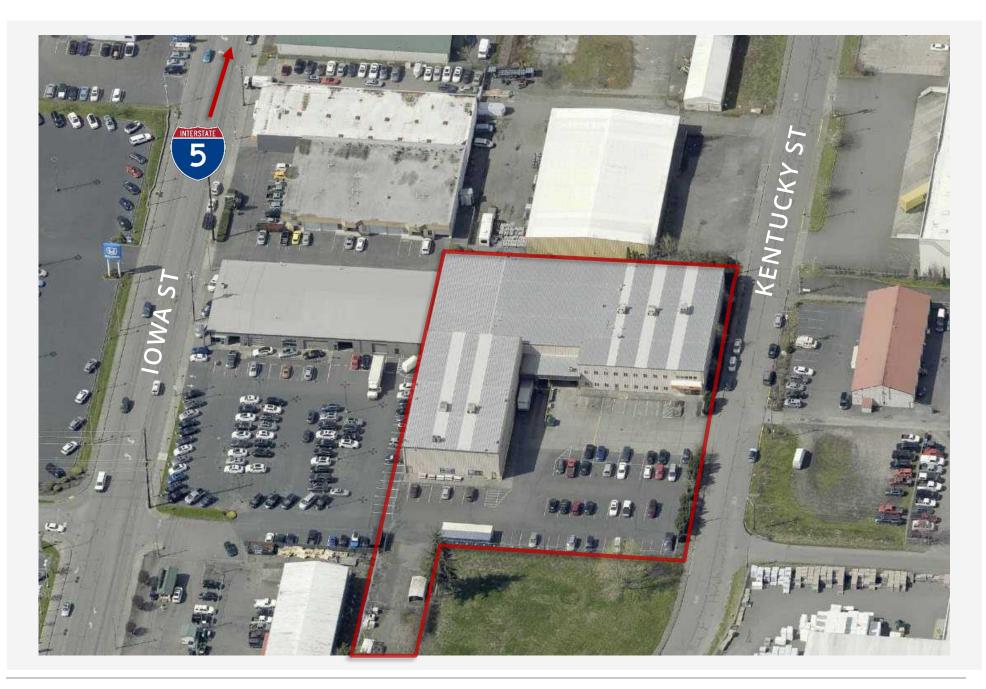

#### SITE AERIAL

Information contained herein has been obtained from sources deemed reliable, but not guaranteed. Buyer to verify.

#### **PROPERTY SUMMARY**

Premier location near I-5 in central Bellingham. 57,510 SF building with 24,300 SF Warehouse, 30,960 SF Office (Ground and Mezzanine) and 2,250 SF of covered loading dock. Large paved parking lot with approx. 70 parking spaces. Property is fully fenced, with entrance onto Kentucky St. Heavy Power in the building (480V, 1,600 Amp). Elevator on South wing. Warehouse space is plumbed throughout with pneumatics. Covered loading dock has two truck wells.