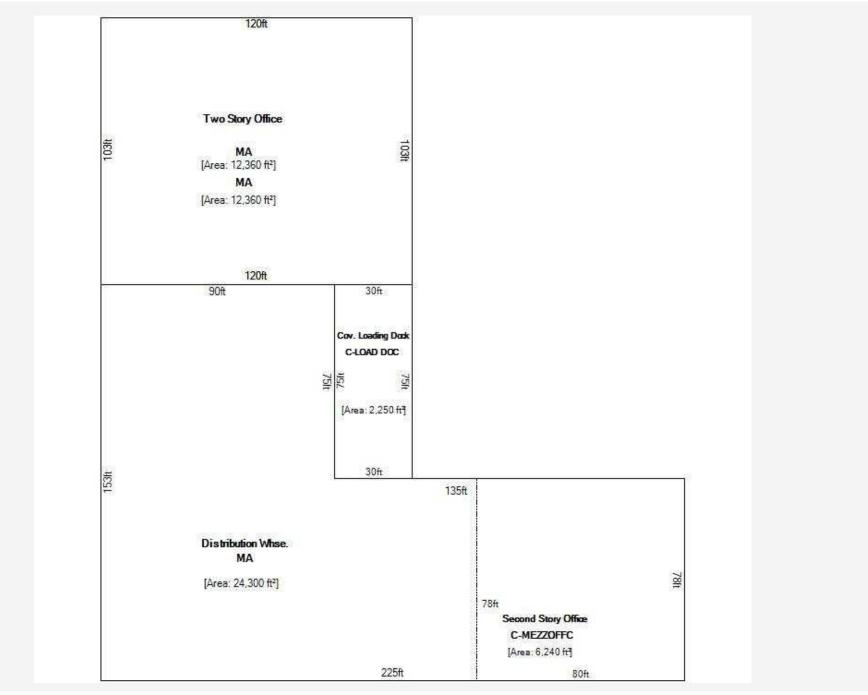

## **SITE PLAN & FLOOR PLANS**

#### **FLOOR PLAN**

SITE PLAN- GROUND FLOOR • PAGE 5

## FOR SALE \$10,450,000

- 57,510 SF AVAILABLE
  - 24,300 SF WAREHOUSE
  - 30,960 SF OFFICE (TWO FLOORS)
  - 2,250 SF COVERED LOADING DOCK
- FULLY SPRINKLERED
- HEAVY POWER (480V, 1,600A)
- PRICED SUBSTANTIALLY BELOW REPLACEMENT COST