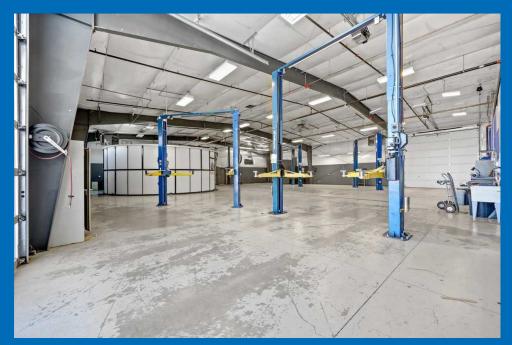

#### **PROPERTY SUMMARY**

| 816 Rd 28                                                          |
|--------------------------------------------------------------------|
| 4.87 Acres                                                         |
| 11,049 SF                                                          |
| 5,904 SF                                                           |
| 5,145 SF                                                           |
| 14' - 22'                                                          |
| 4 GL Doors                                                         |
| \$3,600,000                                                        |
| 2015                                                               |
| Break Room<br>Lounge/Reception<br>Picture Booth<br>Private Offices |
|                                                                    |

**PHOTOS** 

816 Rd 28 / Pasco, WA