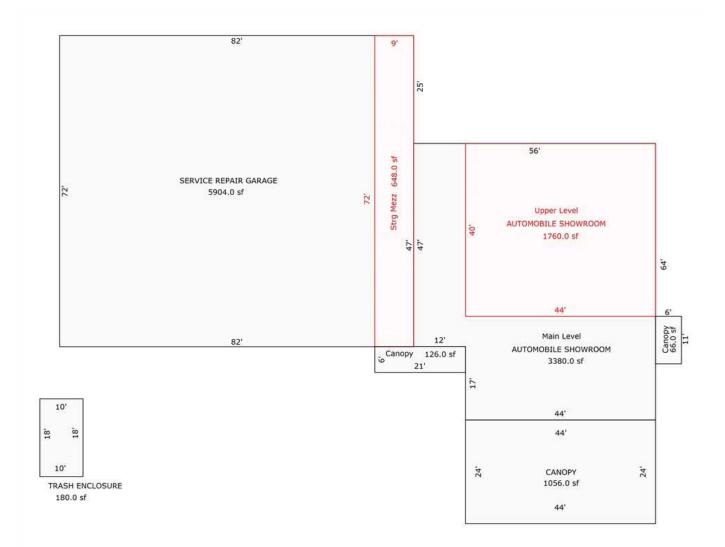

#### **FLOOR PLAN**

#### **PROPERTY SUMMARY**

| 816 Rd 28                                                          |
|--------------------------------------------------------------------|
| 4.87 Acres                                                         |
| 11,049 SF                                                          |
| 5,904 SF                                                           |
| 5,145 SF                                                           |
| 14' - 22'                                                          |
| 4 GL Doors                                                         |
| \$3,600,000                                                        |
| 2015                                                               |
| Break Room<br>Lounge/Reception<br>Picture Booth<br>Private Offices |
|                                                                    |