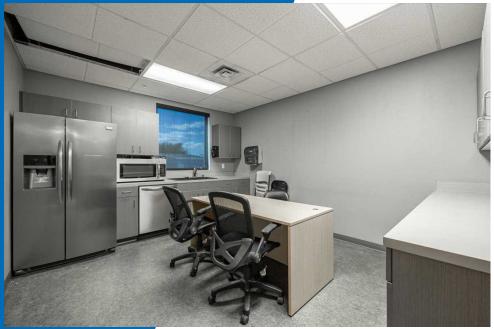

----------------------------------------------------------------|
| 4.87 Acres                                                         |
| 11,049 SF                                                          |
| 5,904 SF                                                           |
| 5,145 SF                                                           |
| 14' - 22'                                                          |
| 4 GL Doors                                                         |
| \$3,600,000                                                        |
| 2015                                                               |
| Break Room<br>Lounge/Reception<br>Picture Booth<br>Private Offices |
|                                                                    |





**PHOTOS** 









816 Rd 28 / Pasco, WA

#### **FLOOR PLAN**







#### NEWMARK

The information contained herein has been obtained from sources deemed reliable but has not been verified and no guarantee, warranty or representation, either express or implied, is made with respect to such information. Terms of sale or lease and availability are subject to change or withdrawal without notice.