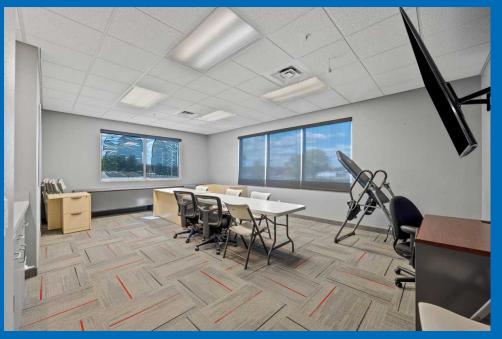

------------------------------------------------------------------|
| 4.87 Acres                                                         |
| 11,049 SF                                                          |
| 5,904 SF                                                           |
| 5,145 SF                                                           |
| 14' - 22'                                                          |
| 4 GL Doors                                                         |
| \$3,600,000                                                        |
| 2015                                                               |
| Break Room<br>Lounge/Reception<br>Picture Booth<br>Private Offices |
|                                                                    |





**PHOTOS** 









816 Rd 28 / Pasco, WA

#### **FLOOR PLAN**







#### NEWMARK

The information contained herein has been obtained from sources deemed reliable but has not been verified and no guarantee, warranty or representation, either express or implied, is made with respect to such information. Terms of sale or lease and availability are subject to change or withdrawal without notice.