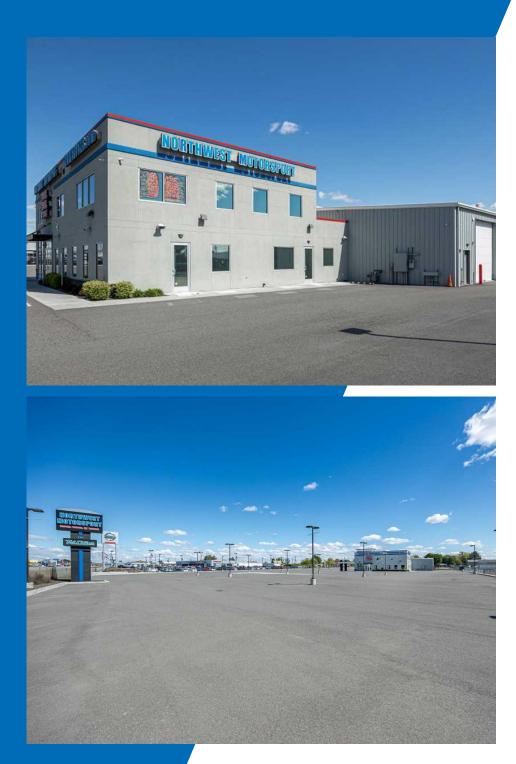

#### **PROPERTY SUMMARY**

| 816 Rd 28                                                          |
|--------------------------------------------------------------------|
| 4.87 Acres                                                         |
| 11,049 SF                                                          |
| 5,904 SF                                                           |
| 5,145 SF                                                           |
| 14' - 22'                                                          |
| 4 GL Doors                                                         |
| \$3,600,000                                                        |
| 2015                                                               |
| Break Room<br>Lounge/Reception<br>Picture Booth<br>Private Offices |
|                                                                    |

**PHOTOS** 

816 Rd 28 / Pasco, WA