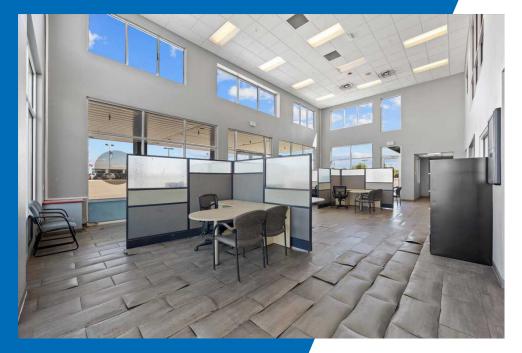

#### **PROPERTY SUMMARY**

| 816 Rd 28                                                          |
|--------------------------------------------------------------------|
| 4.87 Acres                                                         |
| 11,049 SF                                                          |
| 5,904 SF                                                           |
| 5,145 SF                                                           |
| 14' - 22'                                                          |
| 4 GL Doors                                                         |
| \$3,600,000                                                        |
| 2015                                                               |
| Break Room<br>Lounge/Reception<br>Picture Booth<br>Private Offices |
|                                                                    |

**PHOTOS** 

816 Rd 28 / Pasco, WA