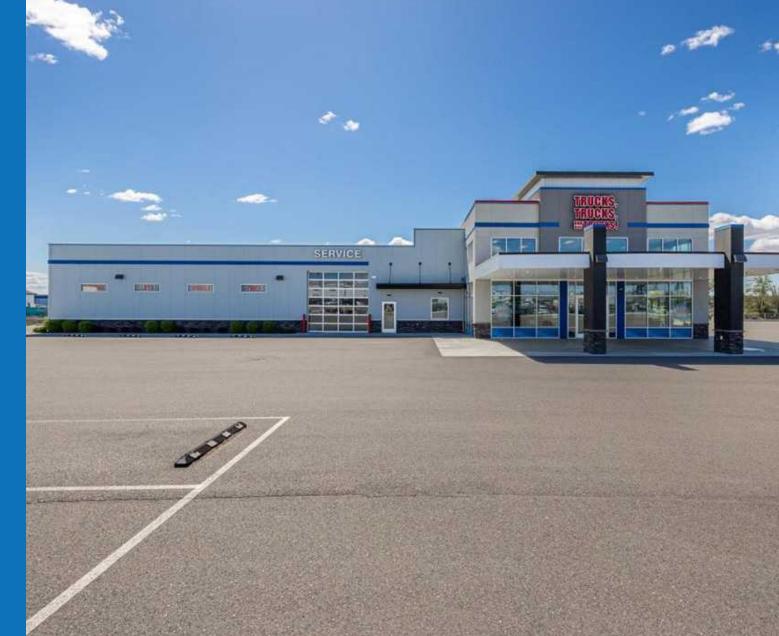

#### **PROPERTY SUMMARY**

| 816 Rd 28                                                          |
|--------------------------------------------------------------------|
| 4.87 Acres                                                         |
| 11,049 SF                                                          |
| 5,904 SF                                                           |
| 5,145 SF                                                           |
| 14' - 22'                                                          |
| 4 GL Doors                                                         |
| \$3,600,000                                                        |
| 2015                                                               |
| Break Room<br>Lounge/Reception<br>Picture Booth<br>Private Offices |
|                                                                    |

**PHOTOS** 

816 Rd 28 / Pasco, WA