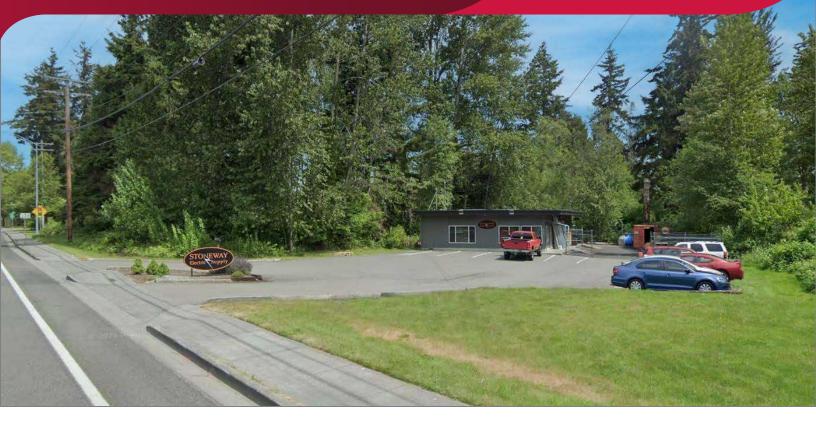

# 100% LEASED PROPERTY FOR SALE STONEWAY ELECTRIC SUPPLY COMPANY

20121 Cedar Valley Rd, Lynnwood, WA 98036

## **COMMENTS**

The 20121 Cedar Valley Road property offers an **exceptional investment** opportunity. The Property is 59,242 SF, it is zoned Commercial (City of Lynnwood), includes a 2,160 SF building, has 4,000 SF of paved and fenced yard area, and has been 100% leased to Stoneway Electric Supply Company for the past 28 years; Stoneway just renewed their lease for another 5 years (LXD 10/31/28). Stoneway Electric is financially very strong; they have 15 locations in Washington and 2 locations in Idaho.

The Property is also less than 2 blocks from the newly constructed **Lynnwood** Light Rail Transit Center, with close proximity to the I-5 freeway, as well as other numerous restaurants and services in the Lynnwood City Center. In addition to being an excellent investment property, the Property is ideally situated for redevelopment in the future and has excess land for numerous development alternatives available.