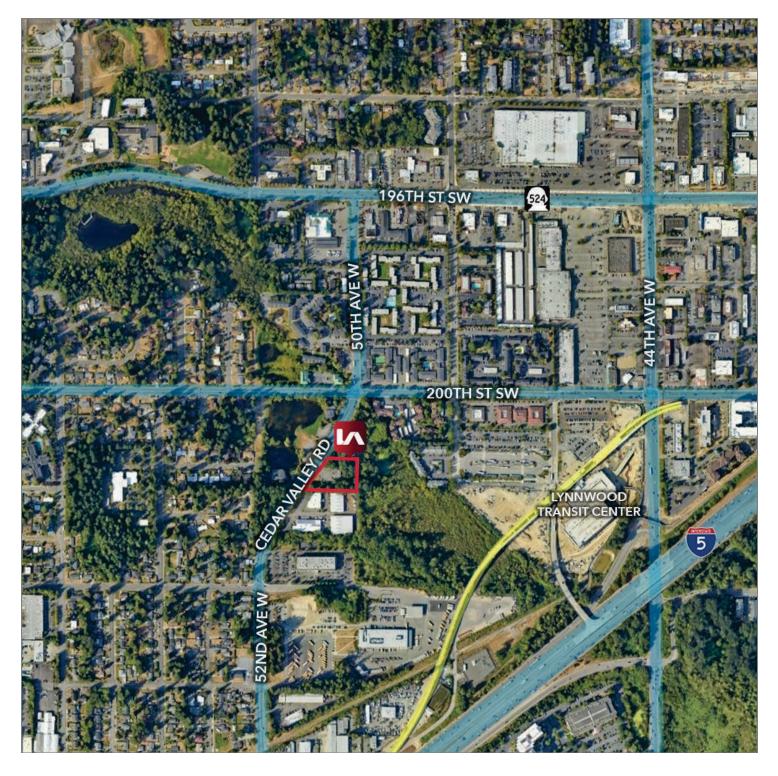

The Property is also less than 2 blocks from the newly constructed **Lynnwood** Light Rail Transit Center, with close proximity to the I-5 freeway, as well as other numerous restaurants and services in the Lynnwood City Center. In addition to being an excellent investment property, the Property is ideally situated for redevelopment in the future and has excess land for numerous development alternatives available.

# 100% LEASED PROPERTY FOR SALE STONEWAY ELECTRIC SUPPLY COMPANY

20121 Cedar Valley Rd, Lynnwood, WA 98036