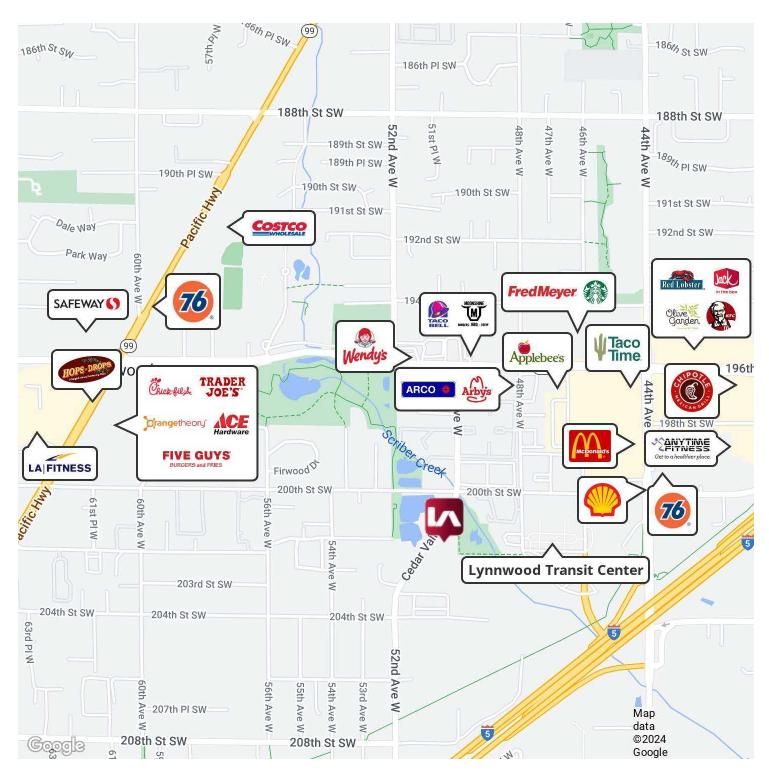

The Property is also less than 2 blocks from the newly constructed **Lynnwood** Light Rail Transit Center, with close proximity to the I-5 freeway, as well as other numerous restaurants and services in the Lynnwood City Center. In addition to being an excellent investment property, the Property is ideally situated for redevelopment in the future and has excess land for numerous development alternatives available.

# 100% LEASED PROPERTY FOR SALE STONEWAY ELECTRIC SUPPLY COMPANY

20121 Cedar Valley Rd, Lynnwood, WA 98036