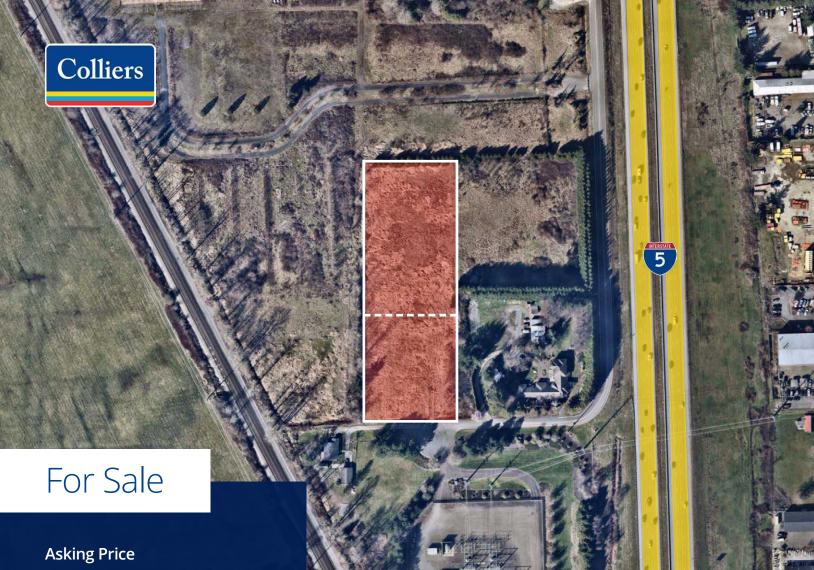

## 3123 148th St NE

Arlington, WA 98223

## **Property Highlights**

- 2.86 acres total (124,582 SF)
- Easy access to I-5 with outstanding retail amenities within 1.5 miles
- New I-5 interchange at 156th St NE to be delivered within approximately 3 years
- Flat & level property with potential for visibility from I-5
- Zoning: <u>Community Business, City of Marysville</u>. Allows for a wide variety of uses including residential, office, retail, day care, automotive, and others

\$550,000

(\$4.41/SF)