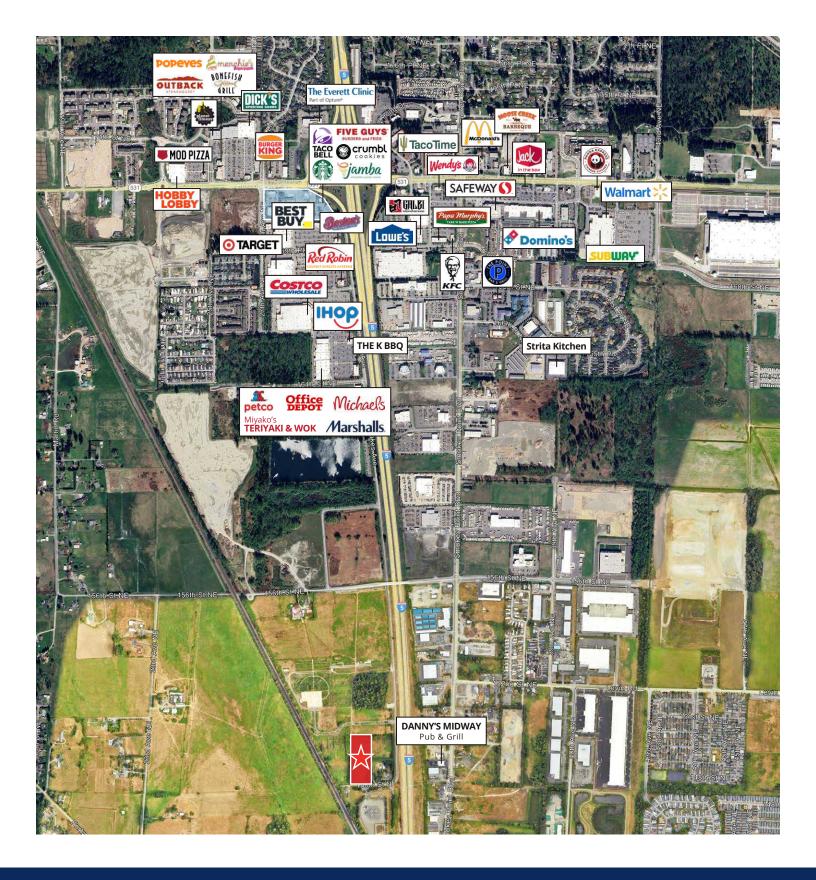

## **Property Highlights**

- 2.86 acres total (124,582 SF)
- Easy access to I-5 with outstanding retail amenities within 1.5 miles
- New I-5 interchange at 156th St NE to be delivered within approximately 3 years
- Flat & level property with potential for visibility from I-5
- Zoning: <u>Community Business, City of Marysville</u>. Allows for a wide variety of uses including residential, office, retail, day care, automotive, and others