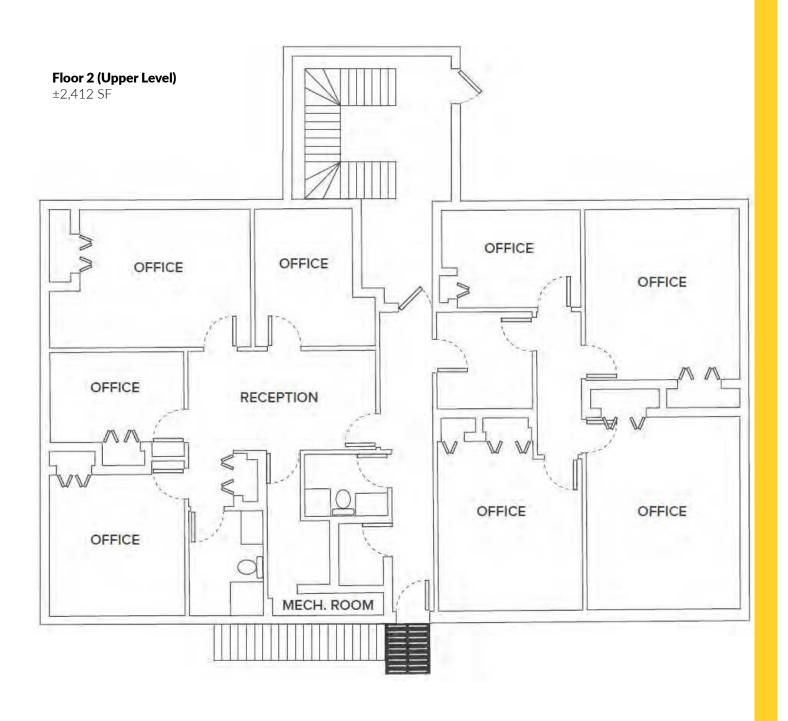

### TWO-STORY, PROFESSIONAL OFFICE BUILDING

Offering Price: \$1,055,000 Total Building Size:  $\pm$  4,920 SF

Main Floor:  $\pm 2,508$  SF

Upper Level:  $\pm 2,412$  SF

Total Lot Size:  $\pm 0.218$  Acres

#### **Property Highlights**

2 story office building Corner lot Reception on both levels Private offices Kitchenette Easy access to I-90 Alley access On-site parking Close proximity to Downtown CDA