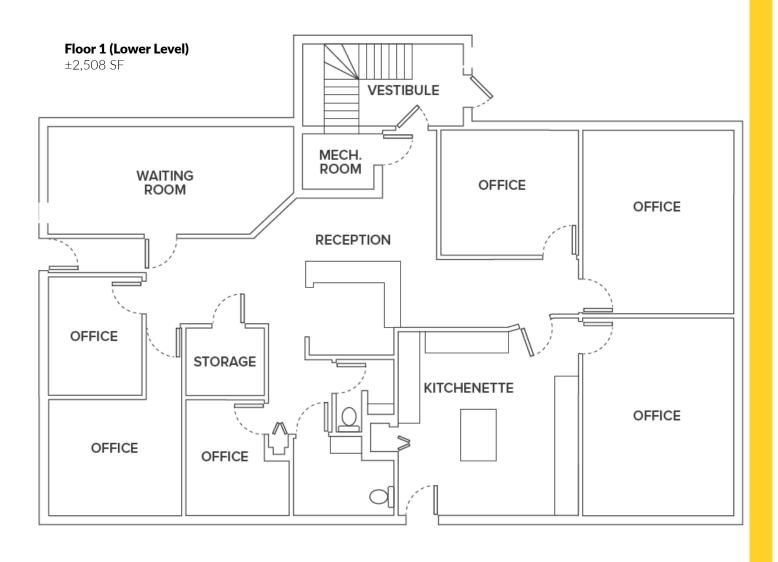

### TWO-STORY, PROFESSIONAL OFFICE BUILDING

Offering Price: \$1,055,000 Total Building Size:  $\pm$  4,920 SF

Main Floor:  $\pm 2,508$  SF

Upper Level:  $\pm 2,412$  SF

Total Lot Size:  $\pm 0.218$  Acres

#### **Property Highlights**

2 story office building Corner lot Reception on both levels Private offices Kitchenette Easy access to I-90 Alley access On-site parking Close proximity to Downtown CDA