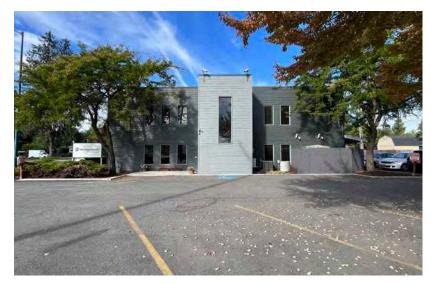

### TWO-STORY, PROFESSIONAL OFFICE BUILDING

Offering Price: \$1,055,000 Total Building Size:  $\pm$  4,920 SF

Main Floor:  $\pm 2,508$  SF

Upper Level:  $\pm 2,412$  SF

Total Lot Size:  $\pm 0.218$  Acres

#### **Property Highlights**

2 story office building Corner lot Reception on both levels Private offices Kitchenette Easy access to I-90 Alley access On-site parking Close proximity to Downtown CDA