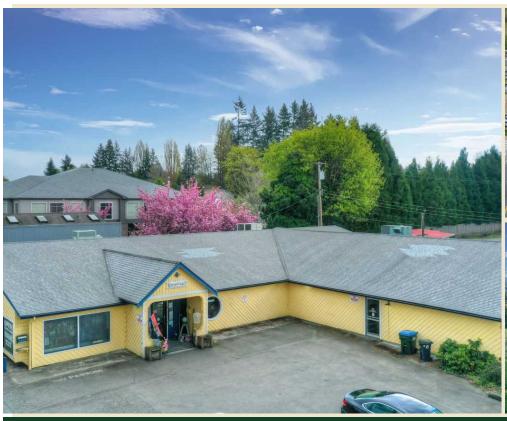

## LIGHTHOUSE ANTIQUES BUILDING

## **2921 PACIFIC AVE SE**

OLYMPIA, WA

FOR SALE

\$1,300,000

- MONUMENT SIGNAGE
- · 20K+ TRAFFIC COUNTS
- · AMPLE PARKING
- · HDC-4 ZONING

## 8,304 SF | .37 ACRES

Spacious retail space for sale just off I-5! With 12 parking spaces and unmatched visibility, the Lighthouse Antiques and Crafts building is a great opportunity for an owner/user, or possible investment property. Traffic counts estimated at 20k+. Tenants are on 1 year lease. Call LA for showings.