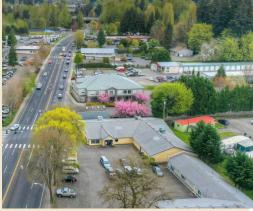

## LIGHTHOUSE ANTIQUES BUILDING

## **2921 PACIFIC AVE SE**

OLYMPIA, WA

FOR SALE

\$1,300,000

- MONUMENT SIGNAGE
- · 20K+ TRAFFIC COUNTS
- · AMPLE PARKING
- · HDC-4 ZONING

## 8,304 SF | .37 ACRES

Spacious retail space for sale just off I-5! With 12 parking spaces and unmatched visibility, the Lighthouse Antiques and Crafts building is a great opportunity for an owner/user, or possible investment property. Traffic counts estimated at 20k+. Tenants are on 1 year lease. Call LA for showings.