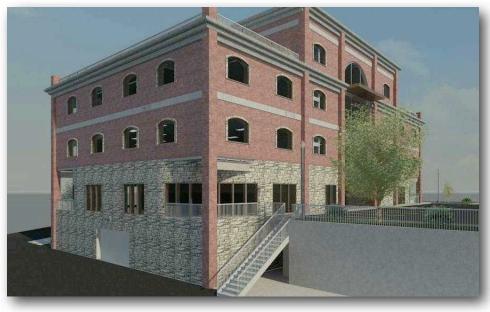

## **Property Information**

LEASE PRICE: \$15.00 - 17.00 SqFt. + NNN.

SALE PRICE: Make Offer or Joint Venture.

AVAILABLE SPACE: 8,400 - 29,400 SqFt. \*\*
Floor plates of 8,400 SqFt.

\*\* See Building Plans.

LOT SIZE: 35,500 SqFt. Total Land Area.

PARKING SPACES: 85 On-site Car parks + Street Parking.

ZONING: GC-150, Per city of Spokane.

Office, Retail, Commercial, allowed.

SIGNAGE: Building Signage & Potential Pylon.