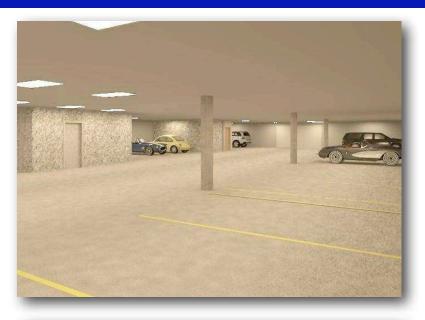

LOT SIZE: 35,500 SqFt. Total Land Area.

PARKING SPACES: 85 On-site Car parks + Street Parking.

ZONING: GC-150, Per city of Spokane.

Office, Retail, Commercial, allowed.

SIGNAGE: Building Signage & Potential Pylon.