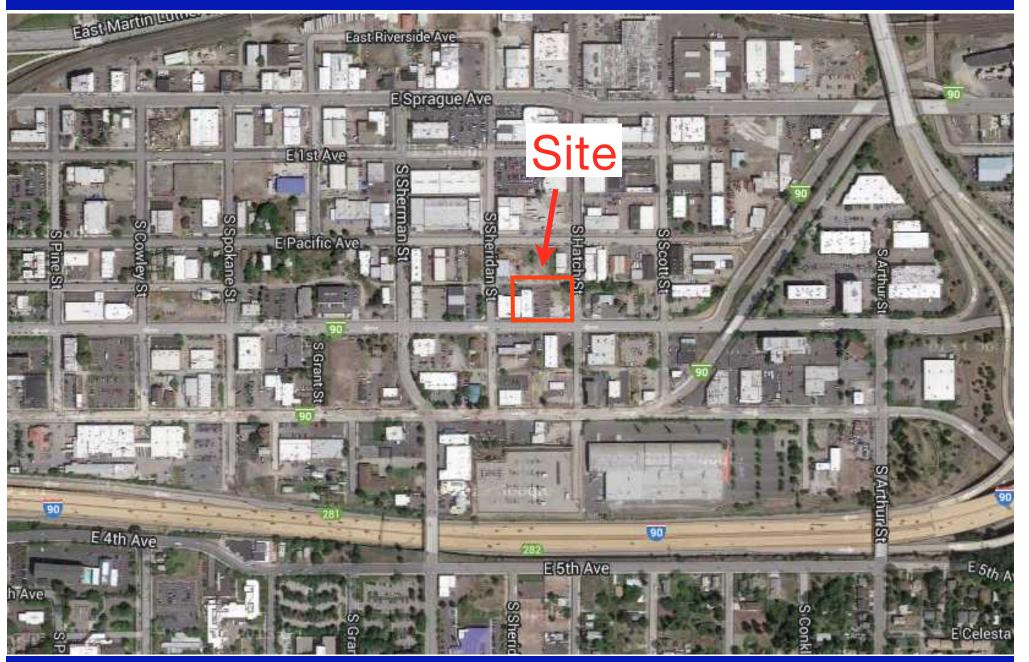

# FOR LEASE / SALE / JOINT VENTURE

Kevin Edwards

Office: 509-838-8500 Cell: 509-939-8828

Email: k.edwards@me.com

Periphery Office Space / Development

The subject property is located in City of Spokane just east of downtown. Being situated on highly traveled 2nd Ave. and being so close to surrounding medical community and hospitals makes this building a great location. Great access to I-90 and street visibility.

### \*\* Potential Floor Plan Layout - Private Offices

AERIAL www.HawkinsEdwardsInc.com