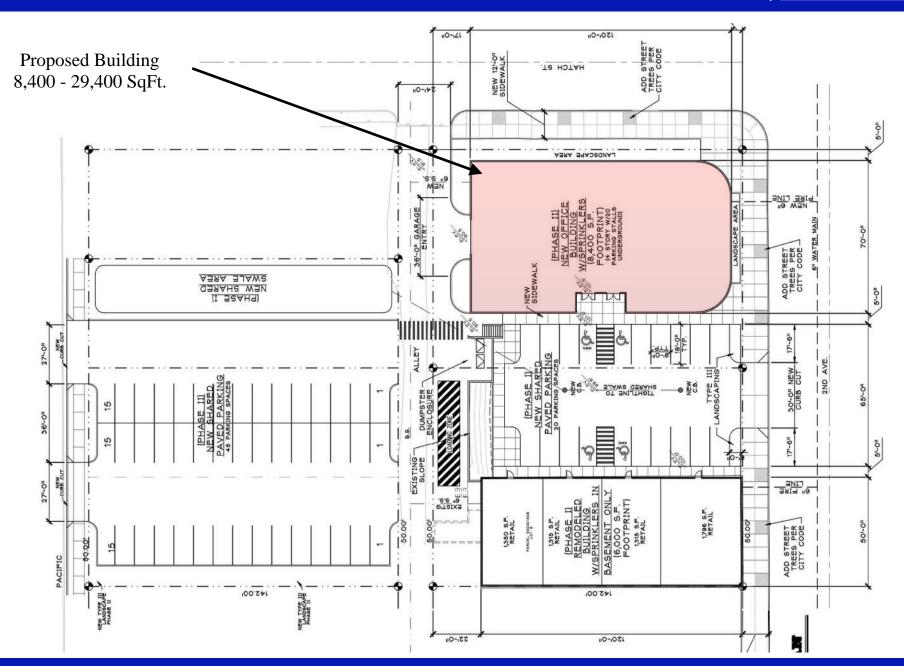

## **Property Information**

LEASE PRICE: \$15.00 - 17.00 SqFt. + NNN.

SALE PRICE: Make Offer or Joint Venture.

AVAILABLE SPACE: 8,400 - 29,400 SqFt. \*\*
Floor plates of 8,400 SqFt.

\*\* See Building Plans.

LOT SIZE: 35,500 SqFt. Total Land Area.

PARKING SPACES: 85 On-site Car parks + Street Parking.

ZONING: GC-150, Per city of Spokane.

Office, Retail, Commercial, allowed.

SIGNAGE: Building Signage & Potential Pylon.

SITE PLAN

www.HawkinsEdwardsInc.com

**FLOOR PLAN - POTENTIAL LAYOUT** 

| www.HawkinsEdwardsInc.com

**FLOOR PLAN - POTENTIAL LAYOUT** 

| www.HawkinsEdwardsInc.com