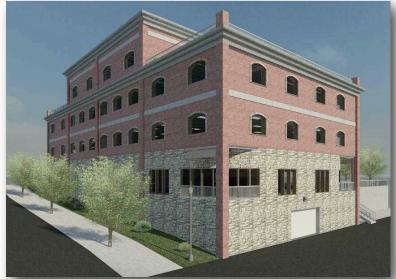

## **Property Information**

LEASE PRICE: \$15.00 - 17.00 SqFt. + NNN.

SALE PRICE: Make Offer or Joint Venture.

AVAILABLE SPACE: 8,400 - 29,400 SqFt. \*\*
Floor plates of 8,400 SqFt.

\*\* See Building Plans.

LOT SIZE: 35,500 SqFt. Total Land Area.

PARKING SPACES: 85 On-site Car parks + Street Parking.

ZONING: GC-150, Per city of Spokane.

Office, Retail, Commercial, allowed.

SIGNAGE: Building Signage & Potential Pylon.