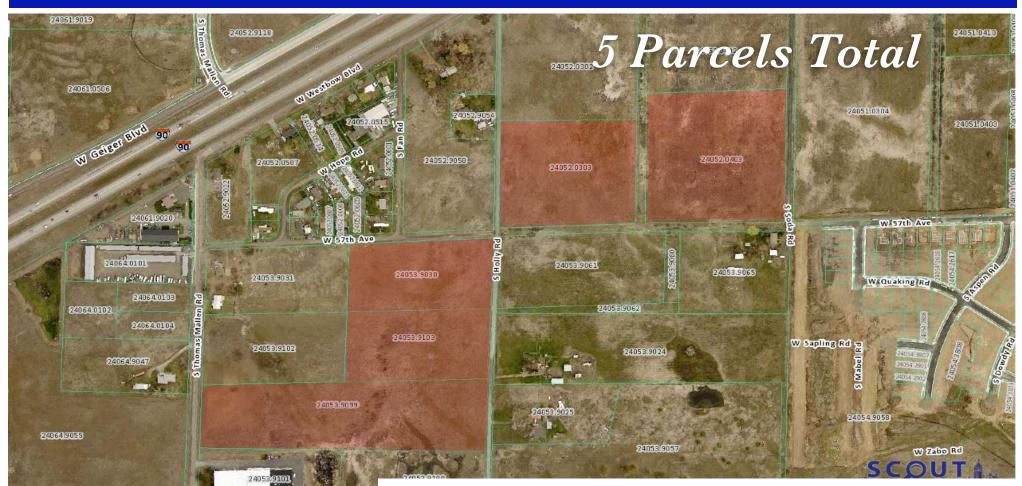

## Light Industrial Land

The subject property is located in Spokane County. Being situated with great access to I-90 interchange, makes this ideal for an industrial or business user needing to be close to I-90 and Airport. All utilities available to the site. Approximately 5 minutes to downtown Spokane. Parcels can be sold individually or combined.

PROPERTY INFORMATION Kevin Edwards | www.HawkinsEdwardsInc.com

**Property Information** SALE PRICE: \$2.75 SF, can sell off individually or together. Final pricing to be determined based on acreage and configuration. AVAILABLE LAND: Parcel: 24053.9099 - 10.23 +/- Acres Parcel: 24053.9103 - 5.04 +/- Acres Parcel: 24053.9030 - 5.05 +/- Acres Parcel: 24052.0303 - 7.28 +/- Acres Parcel: 24052.0403 - 9.11 +/- Acres Total - 36.11 +/- Acres See attached Map. Buyer to verify size, depth, and location. WATER: See attached Map. Buyer to verify size, depth, and location. GAS / POWER:.... Avista Utilities & Inland Power service area for gas & electric. ZONING: Light Industrial, LI, per Spokane County Planning Dept. OTHER: Seller will carry note for qualified Buyers.

AERIAL

Kevin Edwards | www.HawkinsEdwardsInc.com

AERIAL

Kevin Edwards | www.HawkinsEdwardsInc.com

SURVEY