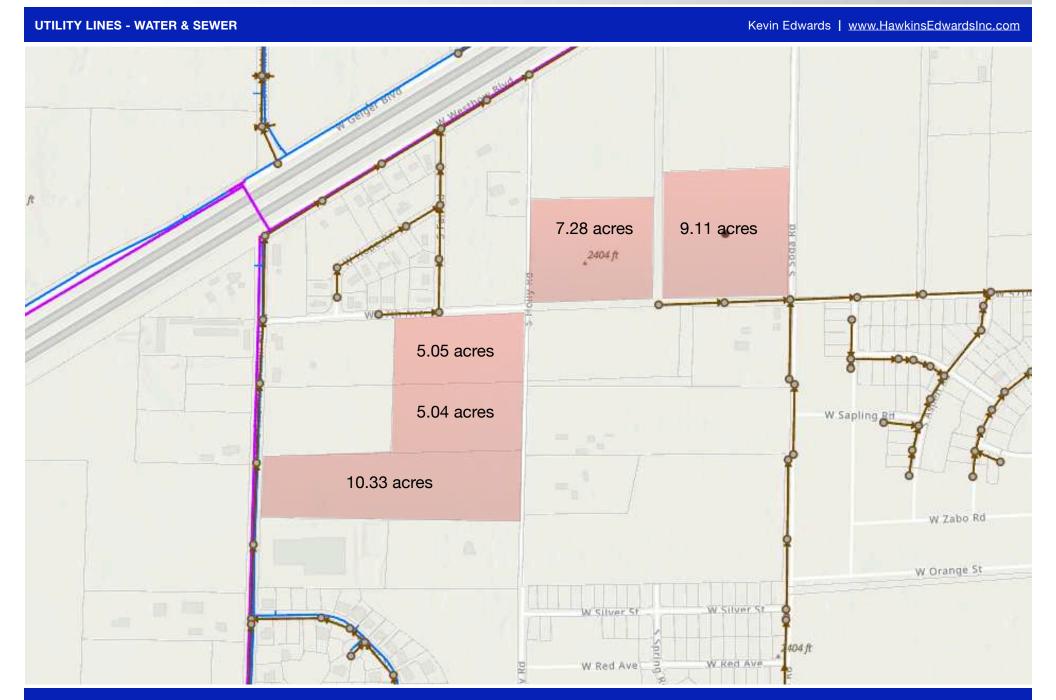

PROPERTY INFORMATION Kevin Edwards | www.HawkinsEdwardsInc.com

**Property Information** SALE PRICE: \$2.75 SF, can sell off individually or together. Final pricing to be determined based on acreage and configuration. AVAILABLE LAND: Parcel: 24053.9099 - 10.23 +/- Acres Parcel: 24053.9103 - 5.04 +/- Acres Parcel: 24053.9030 - 5.05 +/- Acres Parcel: 24052.0303 - 7.28 +/- Acres Parcel: 24052.0403 - 9.11 +/- Acres Total - 36.11 +/- Acres See attached Map. Buyer to verify size, depth, and location. WATER: See attached Map. Buyer to verify size, depth, and location. GAS / POWER:.... Avista Utilities & Inland Power service area for gas & electric. ZONING: Light Industrial, LI, per Spokane County Planning Dept. OTHER: Seller will carry note for qualified Buyers.

AERIAL

Kevin Edwards | www.HawkinsEdwardsInc.com

AERIAL

Kevin Edwards | www.HawkinsEdwardsInc.com

SURVEY