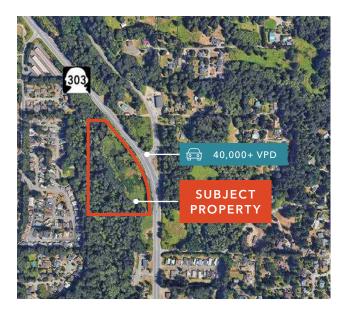

# WAAGA WAY & BROWNSVILLE HWY NE

KITSAP COUNTY, WA

# 132 unit multifamily development available for sale in Kitsap County

- 10.39 acres available (452,588 SF)
- 1,138 feet of Hwy-303 frontage
- 1.5 parking stalls/unit, 198 stalls total

Wetland delineation completed