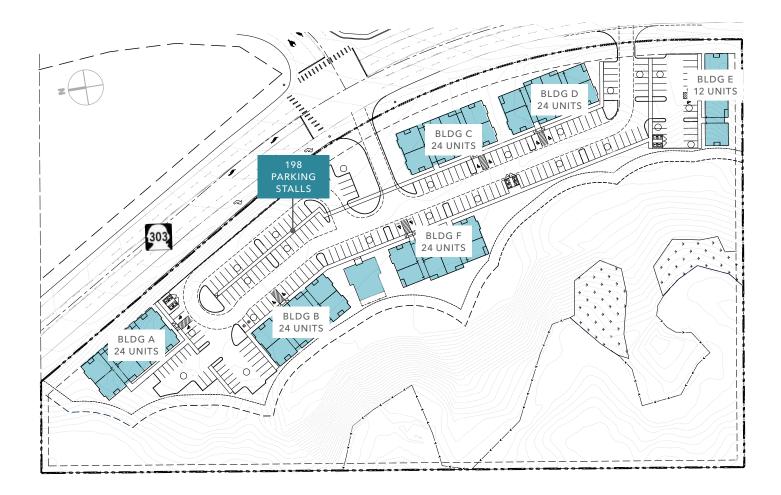

# 132 unit multifamily development available for sale in Kitsap County

- 10.39 acres available (452,588 SF)
- 1,138 feet of Hwy-303 frontage
- 1.5 parking stalls/unit, 198 stalls total

Wetland delineation completed

| Residential | # of Units | 1 BR | 2 BR |
|-------------|------------|------|------|
| BUILDING A  | 24         | 12   | 12   |
| BUILDING B  | 24         | 12   | 12   |
| BUILDING C  | 24         | 12   | 12   |
| BUILDING D  | 24         | 18   | 6    |
| BUILDING E  | 12         | 6    | 6    |
| BUILDING F  | 24         | 18   | 6    |
| TOTAL       | 132        | 78   | 54   |
|             |            |      |      |

UNIT DATA