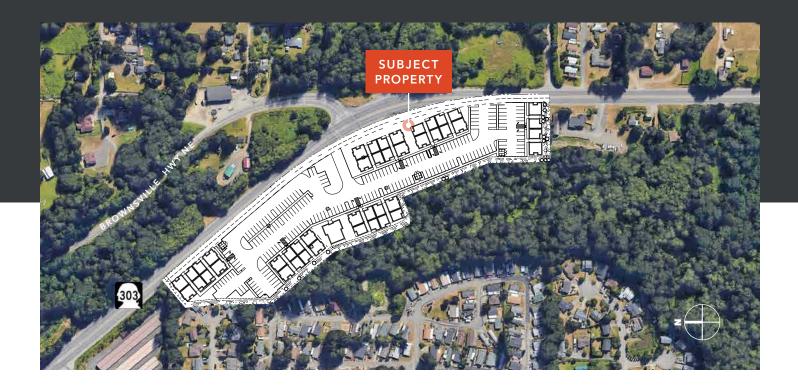

# WAAGA WAY & BROWNSVILLE HWY NE

KITSAP COUNTY, WA

# 132 unit multifamily development available for sale in Kitsap County

- 10.39 acres available (452,588 SF)
- 1,138 feet of Hwy-303 frontage
- 1.5 parking stalls/unit, 198 stalls total

Wetland delineation completed