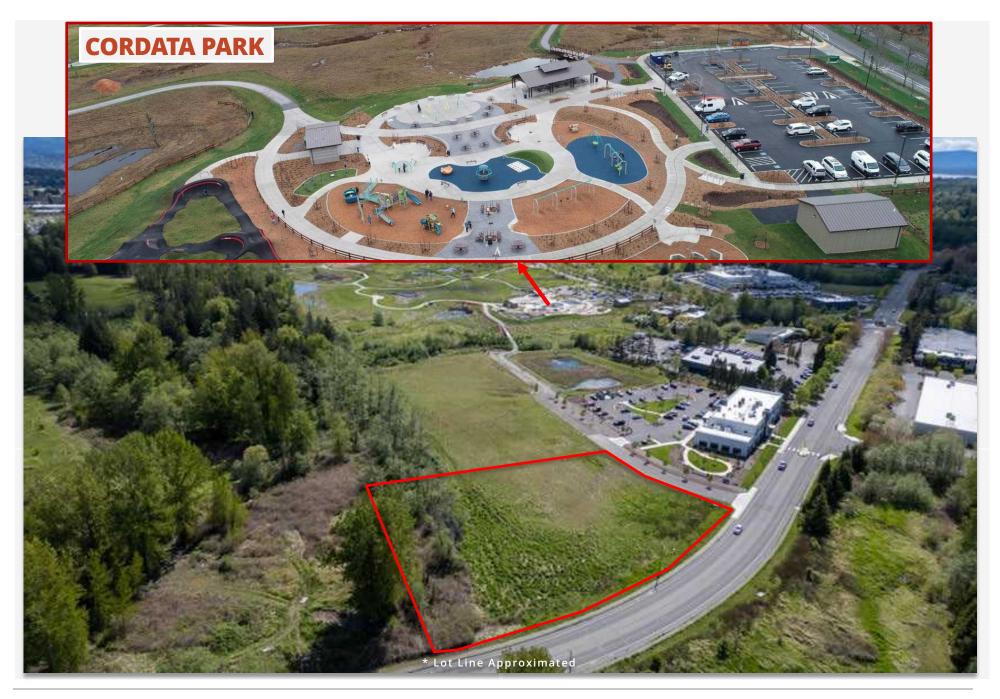

Members of the Horton Health Campus Association include; subject property, North Cascade Cancer Center, Proposed Health & Wellness Center, and vacant lot.

Horton Health Campus is immediately adjacent to the beautiful Cordata Park, with access via public trail starting at the end of the private road. Park offers many miles of walking trails, multiple playgrounds, bike park, picnic area and other amenities.

### **PROPERTY AERIAL PHOTO**