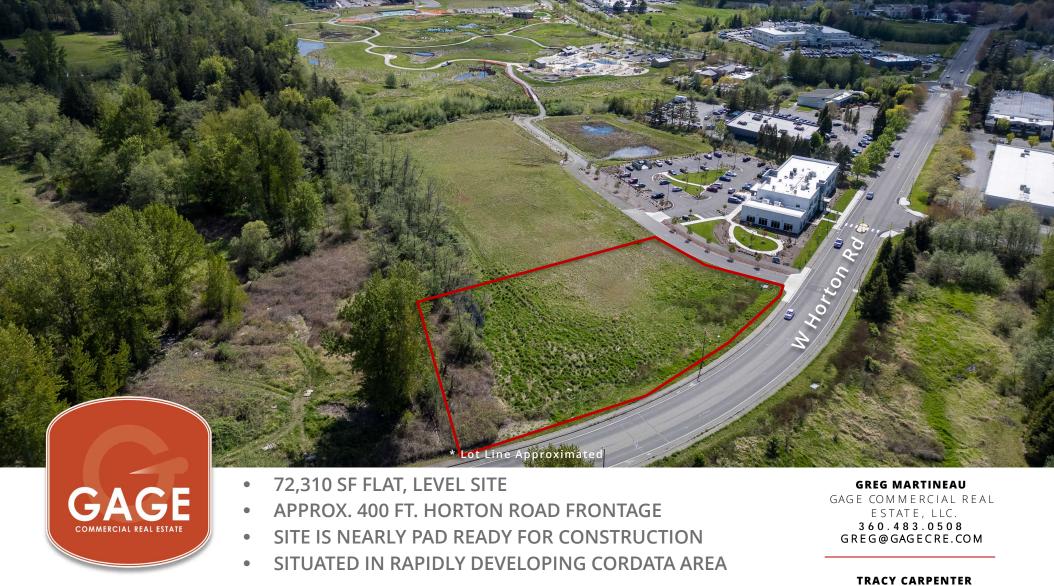

#### **311 W HORTON RD**

- Incredible Opportunity to join the quickly expanding Cordata area of Bellingham.
- Easy access to Guide Meridian & I-5. Incredible location, near Cordata Park and many other amenities.
- Nearly Pad Ready site for construction.
- Lot is apart of Horton Health Campus Association.
- Storm Water Detention completed (Regional stormwater pond in place & operational).
- Overall wetland mitigation plan completed.
- All civil work finalized to complete private road (access off Horton Rd) for Water/sewer/fire access.

#### **PROPERTY OVERVIEW**

**Address:** 351 W Horton Rd, Bellingham, WA 98226

Site Area: 1.66 Acres (72,310 SF)

Price: \$1,086,000

Parcel #: 3802014171140000

Area: Cordata North

Association Dues: Approx. \$264.00

**Zoning:** Light Industrial <u>https://bellingham.municipal.cod</u> <u>es/BMC/20.36</u>