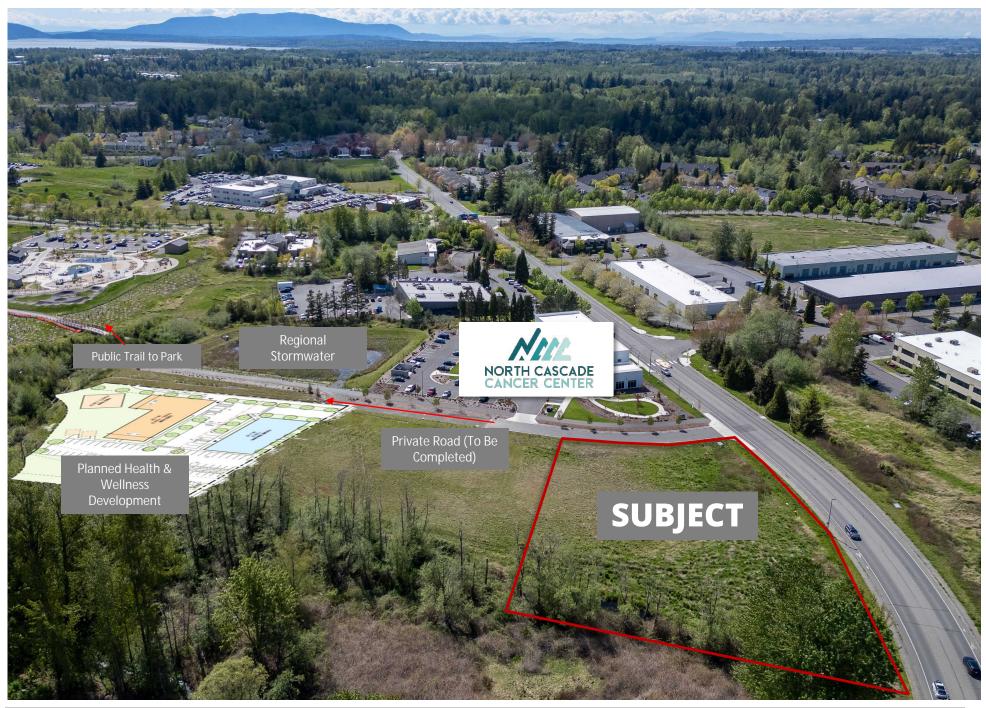

Members of the Horton Health Campus Association include; subject property, North Cascade Cancer Center, Proposed Health & Wellness Center, and vacant lot.

Horton Health Campus is immediately adjacent to the beautiful Cordata Park, with access via public trail starting at the end of the private road. Park offers many miles of walking trails, multiple playgrounds, bike park, picnic area and other amenities.

## **NEIGHBORING PARCELS**

W HORTON RD

Information contained herein has been obtained from sources deemed reliable, but not guaranteed. Buyer to verify.

### **PROPERTY AERIAL PHOTO**