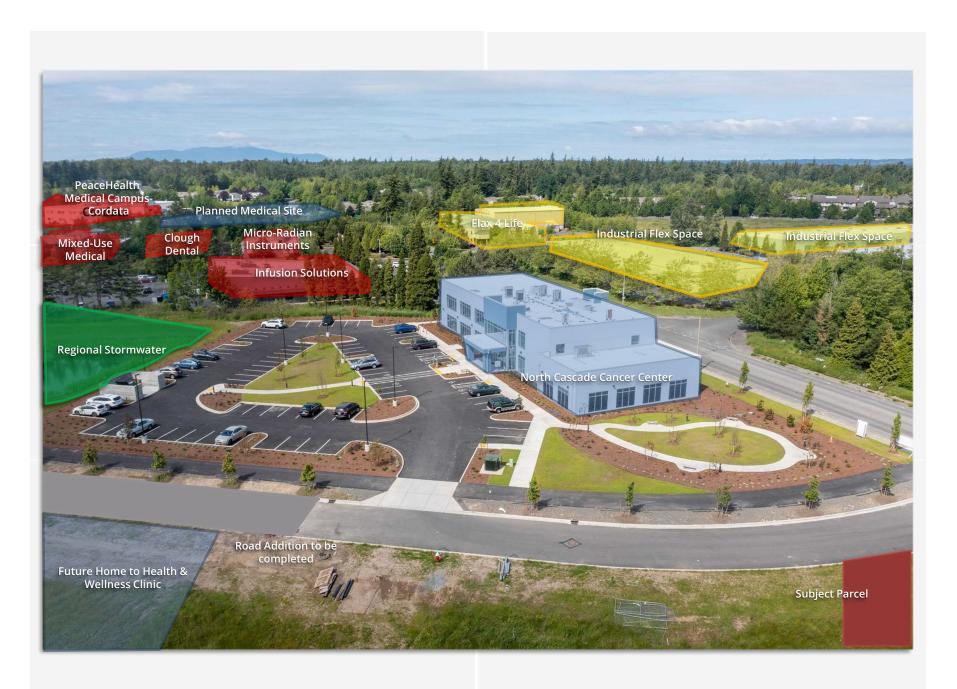

Members of the Horton Health Campus Association include; subject property, North Cascade Cancer Center, Proposed Health & Wellness Center, and vacant lot.

Horton Health Campus is immediately adjacent to the beautiful Cordata Park, with access via public trail starting at the end of the private road. Park offers many miles of walking trails, multiple playgrounds, bike park, picnic area and other amenities.

#### **NEARBY MEDICAL PROVIDERS**

| Provider Name                         | Services Offered                                                | Distance from Subject |
|---------------------------------------|-----------------------------------------------------------------|-----------------------|
| North Cascade Cancer Center           | Radiology & Oncology                                            | 0.04 Mi.              |
| Undisclosed (Under<br>Construction)   | Proposed Health and Wellness<br>Clinic                          | 0.04 Mi.              |
| Infusion Solutions                    | Infusion Services (IV & other)                                  | 0.08 Mi.              |
| North Sound Dermatology               | Dermatology Services                                            | 0.11 Mi.              |
| Clough Dental (Under<br>Construction) | Dental Services                                                 | 0.20 Mi.              |
| PeaceHealth Cordata Campus            | Family Medicine,<br>Gastroenterology, Endoscopy,<br>Dermatology | 0.22 Mi.              |
| PeaceHealth Laboratories              | Lab Testing                                                     | 0.29 Mi.              |

## **NEIGHBORING PARCELS**

W HORTON RD

Information contained herein has been obtained from sources deemed reliable, but not guaranteed. Buyer to verify.