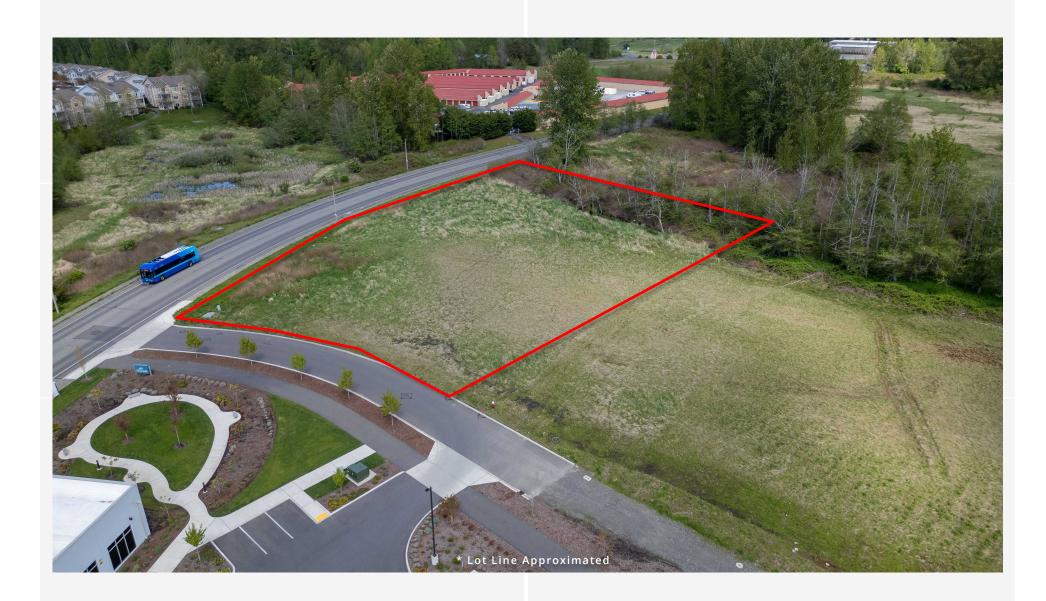

| PeaceHealth Laboratories              | Lab Testing                                                     | 0.29 Mi.              |

#### **PROPERTY OVERVIEW**

**Address:** 351 W Horton Rd, Bellingham, WA 98226

Site Area: 1.66 Acres (72,310 SF)

Price: \$1,086,000

Parcel #: 3802014171140000

Area: Cordata North

Association Dues: Approx. \$264.00

**Zoning:** Light Industrial <u>https://bellingham.municipal.cod</u> <u>es/BMC/20.36</u>

### **NEARBY MEDICAL PROVIDERS - MAP**



## **NEIGHBORING PARCELS**



W HORTON RD

Information contained herein has been obtained from sources deemed reliable, but not guaranteed. Buyer to verify.

## MAP



Information contained herein has been obtained from sources deemed reliable, but not guaranteed. Buyer to verify.

### **PROPERTY AERIAL PHOTO**



### **PROPERTY AERIAL PHOTO**





#### FOR MORE INFORMATION

PLEASE CONTACT:

#### TRACY CARPENTER

GAGE COMMERCIAL REAL ESTATE, LLC. BROKER/OWNER 360.303.2608 TRACY@GAGECRE.COM

#### GREG MARTINEAU

GAGE COMMERCIAL REAL ESTATE, LLC. BROKER/OWNER 360.820.4645 GREG@GAGECRE.COM