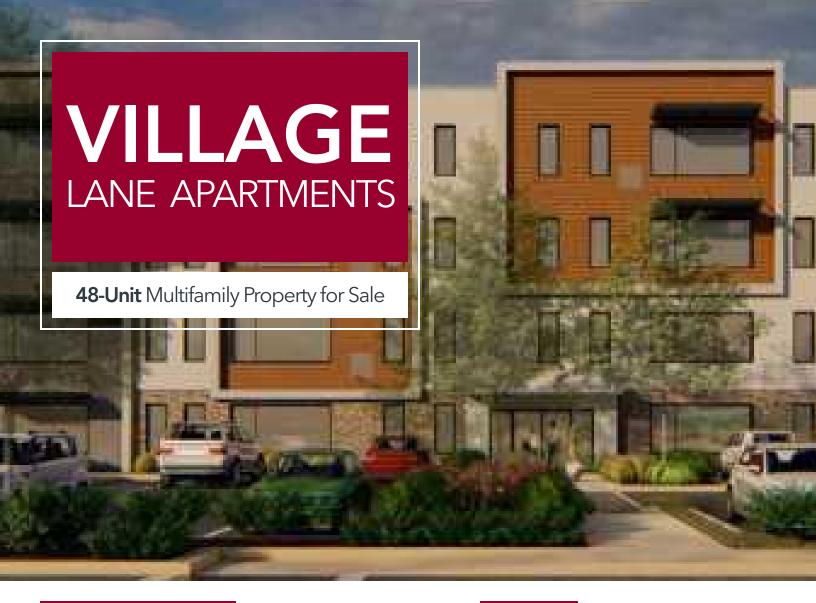

## **COMMENTS:**

The property is a level site that is ready for construction. The proposed building is a four-story 48-unit apartment with 3/2/1 Bedroom units. Minutes from the Kitsap Ferry, located next to the Village Greens Golf Course, and Marcus Whitman Middle School.