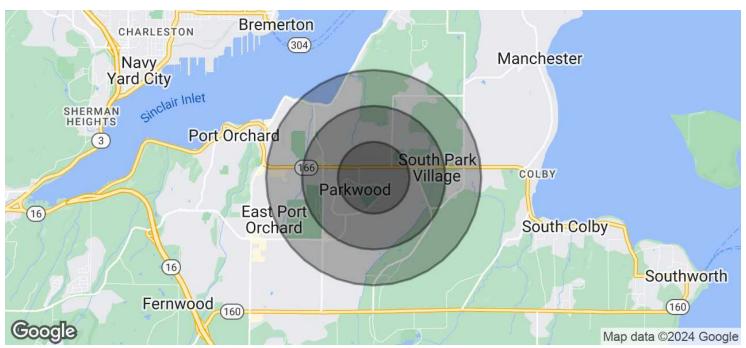

| POPULATION                           | 0.5 MILES            | 1 MILE              | 1.5 MILES                 |
|--------------------------------------|----------------------|---------------------|---------------------------|
| TOTAL POPULATION                     | 2,153                | 6,768               | 11,890                    |
| AVERAGE AGE                          | 37.8                 | 37.3                | 37.9                      |
| AVERAGE AGE (MALE)                   | 37.5                 | 37.4                | 36.4                      |
| AVERAGE AGE (FEMALE)                 | 36.2                 | 35.5                | 37.4                      |
|                                      |                      |                     |                           |
| HOUSEHOLDS & INCOME                  | 0.5 MILES            | 1 MILE              | 1.5 MILES                 |
| HOUSEHOLDS & INCOME TOTAL HOUSEHOLDS | <b>0.5 MILES</b> 949 | <b>1 MILE</b> 2,799 | <b>1.5 MILES</b><br>4,934 |
|                                      |                      |                     |                           |
| TOTAL HOUSEHOLDS                     | 949                  | 2,799               | 4,934                     |
| TOTAL HOUSEHOLDS # OF PERSONS PER HH | 949<br>2.3           | 2,799<br>2.4        | 4,934<br>2.4              |