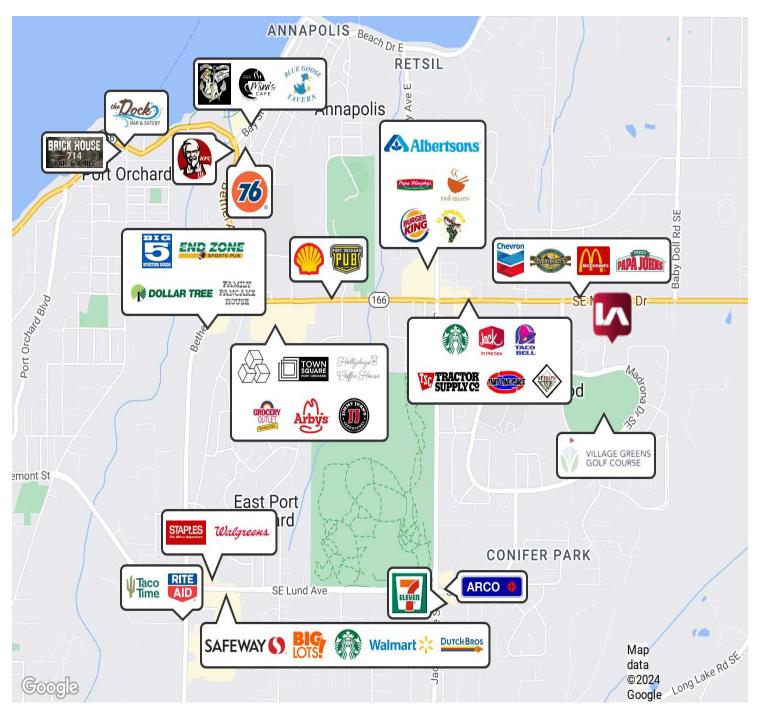

## **COMMENTS:**

The property is a level site that is ready for construction. The proposed building is a four-story 48-unit apartment with 3/2/1 Bedroom units. Minutes from the Kitsap Ferry, located next to the Village Greens Golf Course, and Marcus Whitman Middle School.