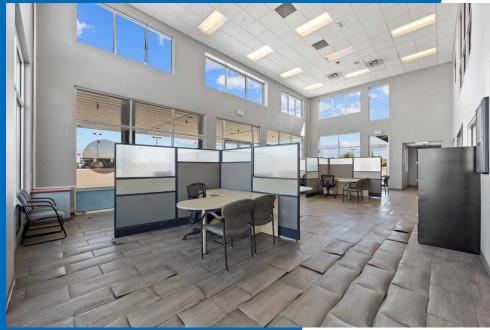

### PROPERTY SUMMARY

| OVERVIEW DETAILS    |                                                                    |
|---------------------|--------------------------------------------------------------------|
| ADDRESS             | 816 Rd 28                                                          |
| LOT SIZE            | 4.87 Acres                                                         |
| TOTAL BUILDING SIZE | 11,049 SF                                                          |
| SERVICE SHOP        | 5,904 SF                                                           |
| OFFICE/SHOWROOM     | 5,145 SF                                                           |
| CLEAR HEIGHT        | 14' - 22'                                                          |
| LOADING             | 4 GL Doors                                                         |
| PRICE               | \$3,900,000                                                        |
| BUILT               | 2015                                                               |
| AREAS               | Break Room<br>Lounge/Reception<br>Picture Booth<br>Private Offices |

### **PHOTOS**