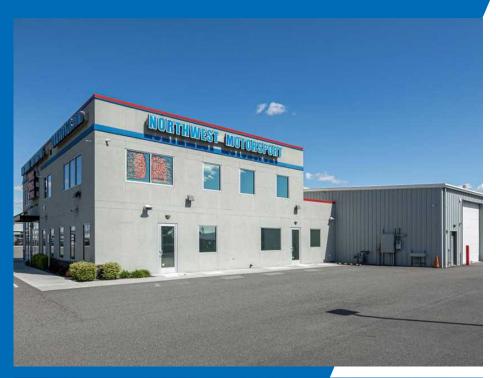

### PROPERTY SUMMARY

| OVERVIEW DETAILS    |                                                                    |
|---------------------|--------------------------------------------------------------------|
| ADDRESS             | 816 Rd 28                                                          |
| LOT SIZE            | 4.87 Acres                                                         |
| TOTAL BUILDING SIZE | 11,049 SF                                                          |
| SERVICE SHOP        | 5,904 SF                                                           |
| OFFICE/SHOWROOM     | 5,145 SF                                                           |
| CLEAR HEIGHT        | 14' - 22'                                                          |
| LOADING             | 4 GL Doors                                                         |
| PRICE               | \$3,900,000                                                        |
| BUILT               | 2015                                                               |
| AREAS               | Break Room<br>Lounge/Reception<br>Picture Booth<br>Private Offices |

### **PHOTOS**