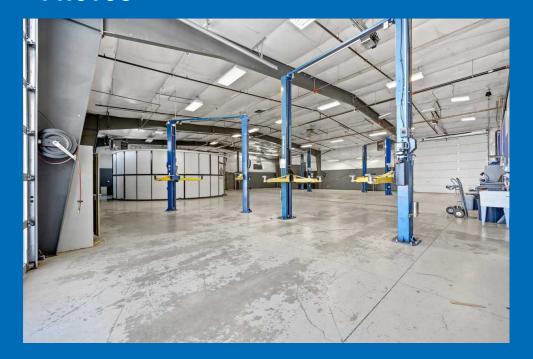

### PROPERTY SUMMARY

| OVERVIEW DETAILS    |                                                                    |
|---------------------|--------------------------------------------------------------------|
| ADDRESS             | 816 Rd 28                                                          |
| LOT SIZE            | 4.87 Acres                                                         |
| TOTAL BUILDING SIZE | 11,049 SF                                                          |
| SERVICE SHOP        | 5,904 SF                                                           |
| OFFICE/SHOWROOM     | 5,145 SF                                                           |
| CLEAR HEIGHT        | 14' - 22'                                                          |
| LOADING             | 4 GL Doors                                                         |
| PRICE               | \$3,900,000                                                        |
| BUILT               | 2015                                                               |
| AREAS               | Break Room<br>Lounge/Reception<br>Picture Booth<br>Private Offices |

### **PHOTOS**