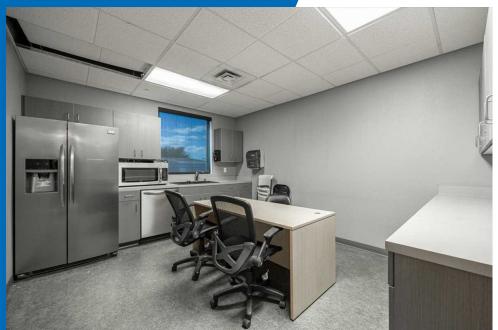

### PROPERTY SUMMARY

| OVERVIEW DETAILS    |                                                                    |
|---------------------|--------------------------------------------------------------------|
| ADDRESS             | 816 Rd 28                                                          |
| LOT SIZE            | 4.87 Acres                                                         |
| TOTAL BUILDING SIZE | 11,049 SF                                                          |
| SERVICE SHOP        | 5,904 SF                                                           |
| OFFICE/SHOWROOM     | 5,145 SF                                                           |
| CLEAR HEIGHT        | 14' - 22'                                                          |
| LOADING             | 4 GL Doors                                                         |
| PRICE               | \$3,900,000                                                        |
| BUILT               | 2015                                                               |
| AREAS               | Break Room<br>Lounge/Reception<br>Picture Booth<br>Private Offices |

### **PHOTOS**