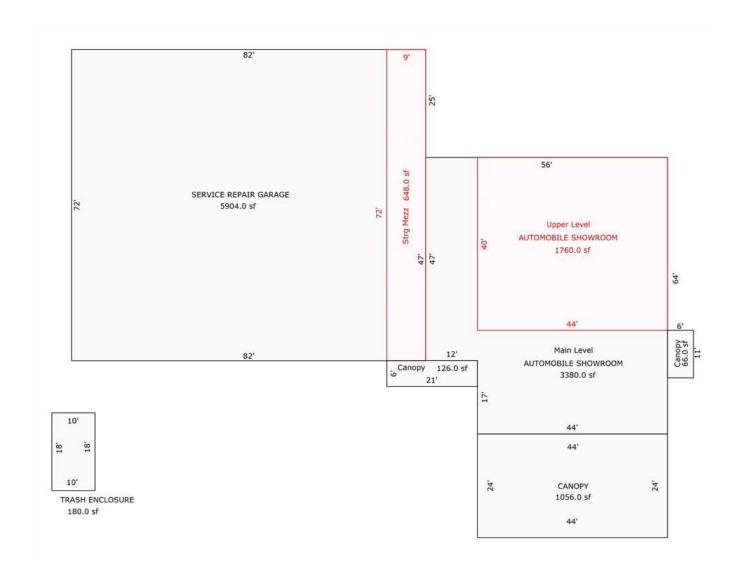

### PROPERTY SUMMARY

| OVERVIEW DETAILS    |                                                                    |
|---------------------|--------------------------------------------------------------------|
| ADDRESS             | 816 Rd 28                                                          |
| LOT SIZE            | 4.87 Acres                                                         |
| TOTAL BUILDING SIZE | 11,049 SF                                                          |
| SERVICE SHOP        | 5,904 SF                                                           |
| OFFICE/SHOWROOM     | 5,145 SF                                                           |
| CLEAR HEIGHT        | 14' - 22'                                                          |
| LOADING             | 4 GL Doors                                                         |
| PRICE               | \$3,900,000                                                        |
| BUILT               | 2015                                                               |
| AREAS               | Break Room<br>Lounge/Reception<br>Picture Booth<br>Private Offices |