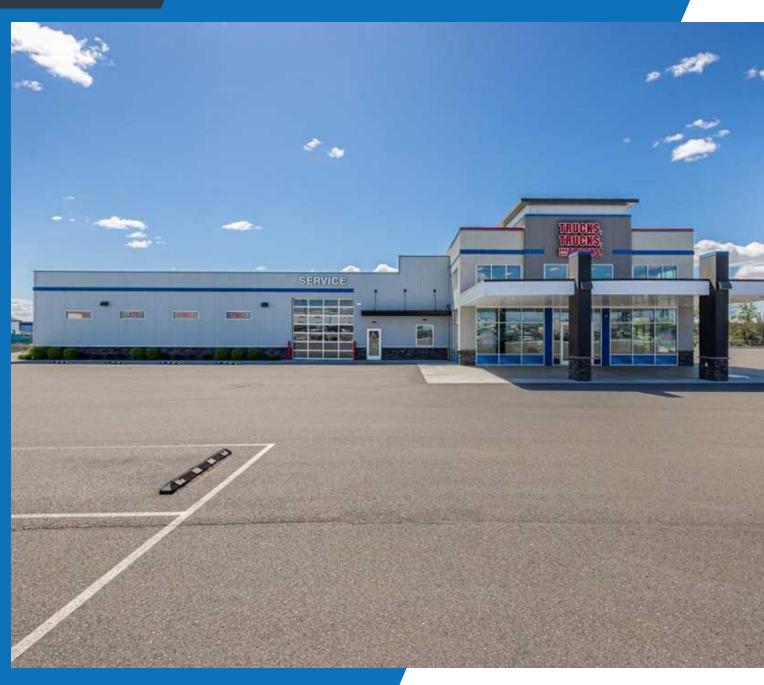

# 816 RD 28

PASCO, WA

4.87 Acres + 11,049 SF Bldg.

**Thad Mallory, SIOR** 

Vice Chairman 425.362.1410 thad.mallory@nmrk.com

### PROPERTY SUMMARY

| OVERVIEW DETAILS    |                                                                    |
|---------------------|--------------------------------------------------------------------|
| ADDRESS             | 816 Rd 28                                                          |
| LOT SIZE            | 4.87 Acres                                                         |
| TOTAL BUILDING SIZE | 11,049 SF                                                          |
| SERVICE SHOP        | 5,904 SF                                                           |
| OFFICE/SHOWROOM     | 5,145 SF                                                           |
| CLEAR HEIGHT        | 14' - 22'                                                          |
| LOADING             | 4 GL Doors                                                         |
| PRICE               | \$3,900,000                                                        |
| BUILT               | 2015                                                               |
| AREAS               | Break Room<br>Lounge/Reception<br>Picture Booth<br>Private Offices |