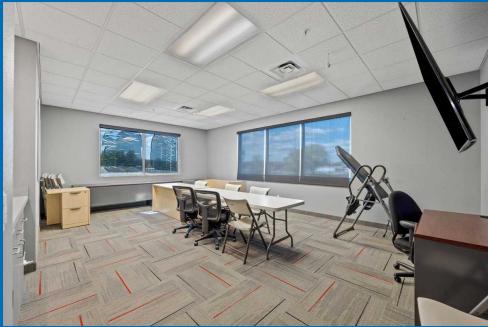

### PROPERTY SUMMARY

| OVERVIEW DETAILS    |                                                                    |
|---------------------|--------------------------------------------------------------------|
| ADDRESS             | 816 Rd 28                                                          |
| LOT SIZE            | 4.87 Acres                                                         |
| TOTAL BUILDING SIZE | 11,049 SF                                                          |
| SERVICE SHOP        | 5,904 SF                                                           |
| OFFICE/SHOWROOM     | 5,145 SF                                                           |
| CLEAR HEIGHT        | 14' - 22'                                                          |
| LOADING             | 4 GL Doors                                                         |
| PRICE               | \$3,900,000                                                        |
| BUILT               | 2015                                                               |
| AREAS               | Break Room<br>Lounge/Reception<br>Picture Booth<br>Private Offices |

### **PHOTOS**