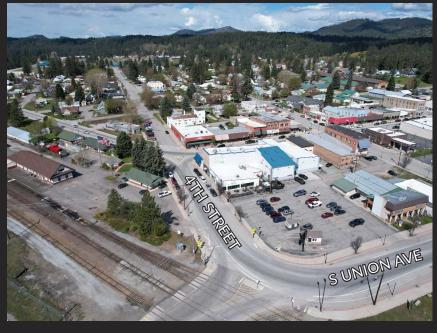

- Great location on Washington & Idaho border
- Outdoor patio with seating
- Ample parking with easy access
- 4th Street: ±4,336 Northbound Average Daily Traffic