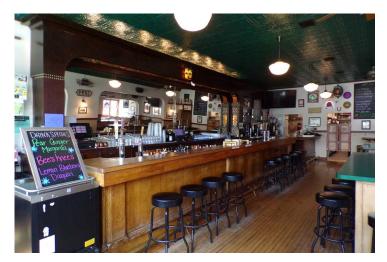

### **BUSINESS & REAL ESTATE FOR SALE**

130 YEARS of continual operation, one of the oldest bars in Washington!

Offering Price:\$990,000Building Size:±3,120 SFTotal Lot Size:±0.13 Acres

Year Built: 1894

Parcel Number: 463119-51-0093

- Great location on Washington & Idaho border
- Outdoor patio with seating
- Ample parking with easy access
- 4th Street: ±4,336 Northbound Average Daily Traffic

### DO NOT DISTURB BUSINESS OR EMPLOYEES.

Contact listing agent for showings.



# KELLY'S BAR & GRILL

324 W 4th Street Newport, WA 99156

> View Location



### **ANTHONY "TONY" VILLELLI**

208.661.3044 tony.villelli@kiemlehagood.com

#### TOM VILLELLI

208.659.1821 tom.villelli@kiemlehagood.com

KIEMLE HAGOOD

# **KELLY'S BAR & GRILL**

















# **KELLY'S BAR & GRILL**

324 W 4th Street Newport, Washington 99156













## **KELLY'S BAR & GRILL**

324 W 4th Street Newport, WA 99156

#### **ANTHONY "TONY" VILLELLI**

208.661.3044 tony.villelli@kiemlehagood.com

#### TOM VILLELLI

208.659.1821 tom.villelli@kiemlehagood.com



**OFFICE LOCATIONS** 

SPOKANE | COEUR D'ALENE | TRI-CITIES | PALOUSE | MISSOULA

1579 W RIVERSTONE DRIVE, SUITE 102 COEUR D'ALENE, ID 83814

No warranty or representation, expressed or implied, is made by Kiemle Hagood, its agents or its employees as to the accuracy of the information contained herein. All information furnished is from sources deemed reliable and submitted subject to errors, omissions, change of terms and conditions, prior sale, lease or financing, or withdrawal without