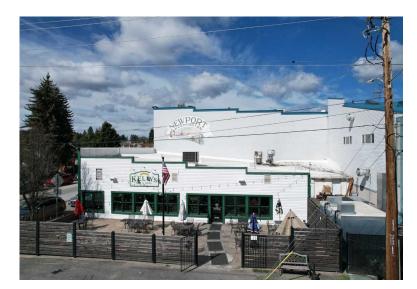

# KELLY'S BAR & GRILL

324 W 4th Street Newport, WA 99156

> View Location

# **KELLY'S BAR & GRILL**

# **KELLY'S BAR & GRILL**

324 W 4th Street Newport, Washington 99156

## **KELLY'S BAR & GRILL**

324 W 4th Street Newport, WA 99156