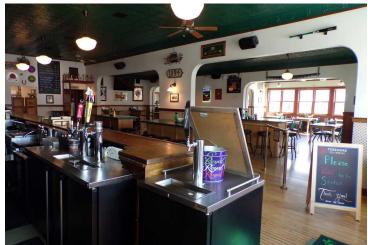

### **BUSINESS & REAL ESTATE FOR SALE**

130 YEARS of continual operation, one of the oldest bars in Washington!

Offering Price:\$990,000Building Size:±3,120 SFTotal Lot Size:±0.13 Acres

Year Built: 1894

Parcel Number: 463119-51-0093

- Great location on Washington & Idaho border
- Outdoor patio with seating
- Ample parking with easy access
- 4th Street: ±4,336 Northbound Average Daily Traffic

### DO NOT DISTURB BUSINESS OR EMPLOYEES.

Contact listing agent for showings.



# KELLY'S BAR & GRILL

324 W 4th Street Newport, WA 99156

> View Location



### **ANTHONY "TONY" VILLELLI**

208.661.3044 tony.villelli@kiemlehagood.com

#### TOM VILLELLI

208.659.1821 tom.villelli@kiemlehagood.com

KIEMLE HAGOOD

# **KELLY'S BAR & GRILL**

















# **KELLY'S BAR & GRILL**

324 W 4th Street Newport, Washington 99156













## **KELLY'S BAR & GRILL**

324 W 4th Street Newport, WA 99156

#### **ANTHONY "TONY" VILLELLI**

208.661.3044 tony.villelli@kiemlehagood.com

#### TOM VILLELLI

208.659.1821 tom.villelli@kiemlehagood.com



**OFFICE LOCATIONS** 

SPOKANE | COEUR D'ALENE | TRI-CITIES | PALOUSE | MISSOULA

1579 W RIVERSTONE DRIVE, SUITE 102 COEUR D'ALENE, ID 83814

No warranty or representation, expressed or implied, is made by Kiemle Hagood, its agents or its employees as to the accuracy of the information contained herein. All information furnished is from sources deemed reliable and submitted subject to errors, omissions, change of terms and conditions, prior sale, lease or financing, or withdrawal without no