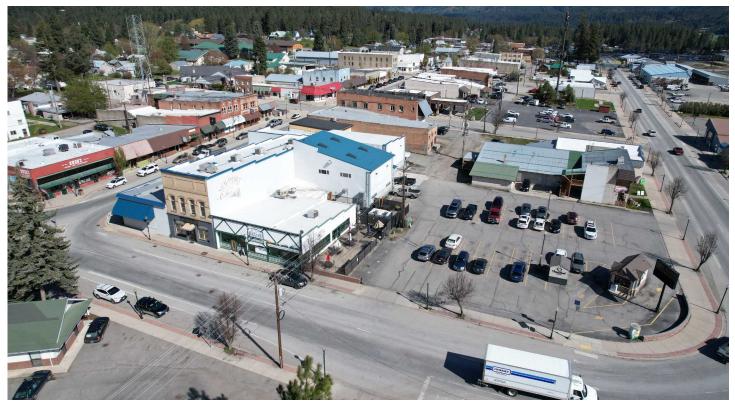

# KELLY'S BAR & GRILL

324 W 4th Street Newport, WA 99156

> View Location

# **KELLY'S BAR & GRILL**

324 W 4th Street Newport, Washington 99156

## **KELLY'S BAR & GRILL**

324 W 4th Street Newport, WA 99156