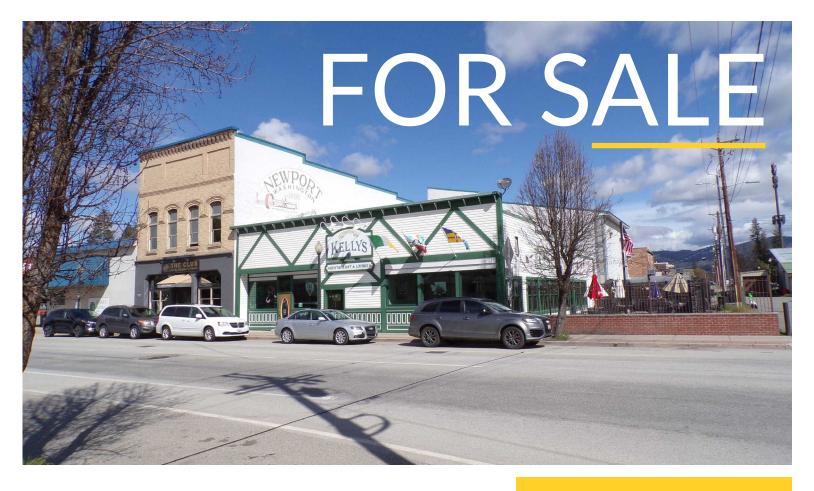

### **BUSINESS & REAL ESTATE FOR SALE**

130 YEARS of continual operation, one of the oldest bars in Washington!

Offering Price:\$990,000Building Size:±3,120 SFTotal Lot Size:±0.13 Acres

Year Built: 1894

Parcel Number: 463119-51-0093

# KELLY'S BAR & GRILL

324 W 4th Street Newport, WA 99156

> View Location