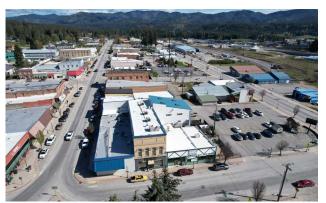

- Great location on Washington & Idaho border
- Outdoor patio with seating
- Ample parking with easy access
- 4th Street: ±4,336 Northbound Average Daily Traffic

# KELLY'S BAR & GRILL

324 W 4th Street Newport, WA 99156

> View Location