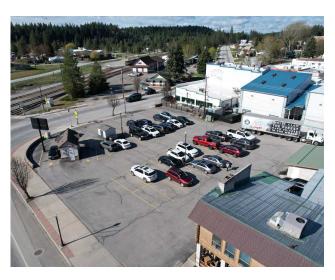

# KELLY'S BAR & GRILL

324 W 4th Street Newport, WA 99156

> View Location

# **KELLY'S BAR & GRILL**

324 W 4th Street Newport, Washington 99156

## **KELLY'S BAR & GRILL**

324 W 4th Street Newport, WA 99156