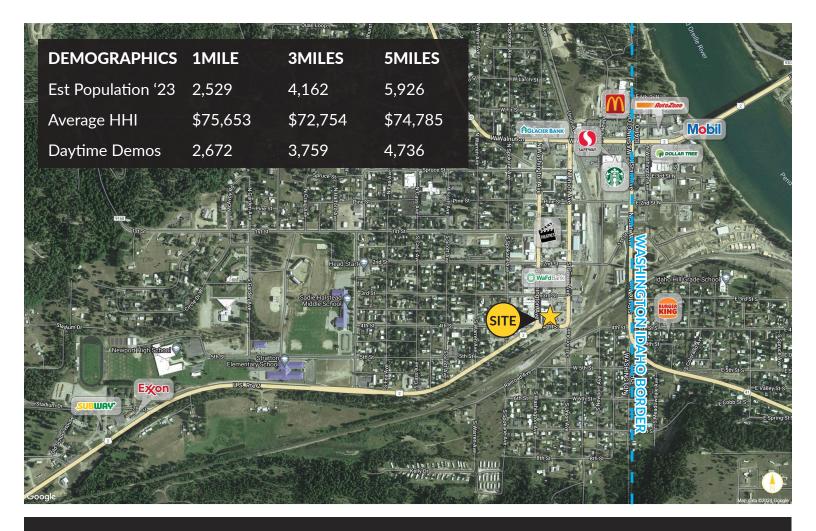

- Great location on Washington & Idaho border
- Outdoor patio with seating
- Ample parking with easy access
- 4th Street: ±4,336 Northbound Average Daily Traffic