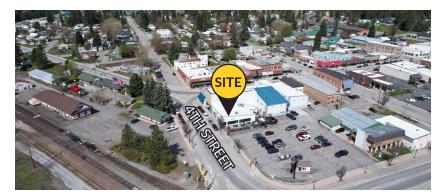

- Great location on Washington & Idaho border
- Outdoor patio with seating
- Ample parking with easy access
- 4th Street: ±4,336 Northbound Average Daily Traffic

# KELLY'S BAR & GRILL

324 W 4th Street Newport, WA 99156

> View Location