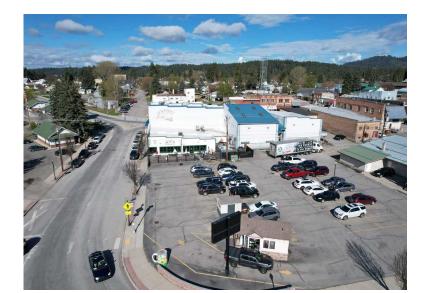

- Great location on Washington & Idaho border
- Outdoor patio with seating
- Ample parking with easy access
- 4th Street: ±4,336 Northbound Average Daily Traffic

# KELLY'S BAR & GRILL

324 W 4th Street Newport, WA 99156

> View Location