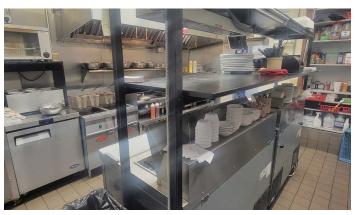

### **BUSINESS & REAL ESTATE FOR SALE**

130 YEARS of continual operation, one of the oldest bars in Washington!

Offering Price:\$990,000Building Size:±3,120 SFTotal Lot Size:±0.13 Acres

Year Built: 1894

Parcel Number: 463119-51-0093

# KELLY'S BAR & GRILL

324 W 4th Street Newport, WA 99156

> View Location