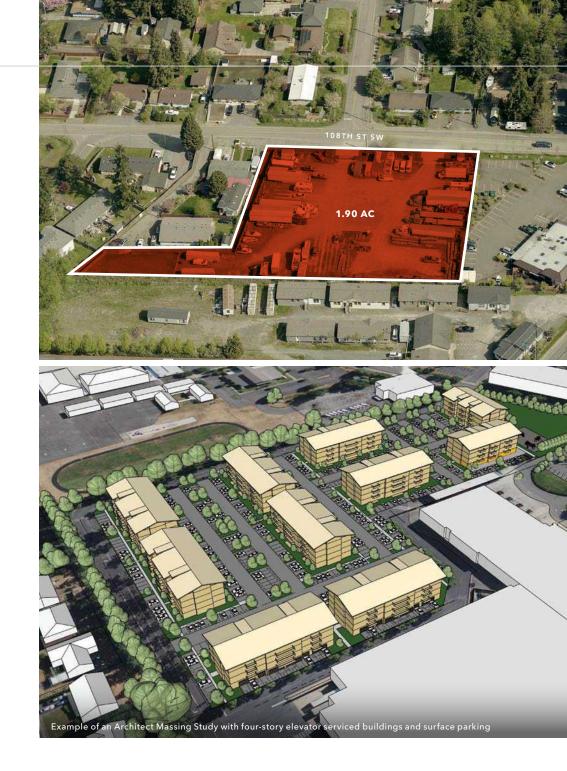

## 1.90 ACRES OF *MIXED-USE OPPORTUNITY* IN THE HEART OF EVERETT, WA

| SITE ADDRESS          | 1222 108th St SW, Everett, WA 98204 |
|-----------------------|-------------------------------------|
| PARCEL NUMBER         | 00442900300105                      |
| TOTAL LAND AREA       | 82,764 SF (1.90 AC)                 |
| TOPOGRAPHY            | Flat                                |
| ZONING                | MU                                  |
| LOCATION              | Immediate access to SR-99           |
| NEIGHBORING AMENITIES | 5-minute drive to Everett Mall      |
| PRICE                 | Call brokers                        |

Current zoning allows mixed-uses, including multifamily residential, office, retail, medical/dental, hotels, education, government, general business services, and recreational/cultural facilities.

 $\rightarrow$  view everett municipal code