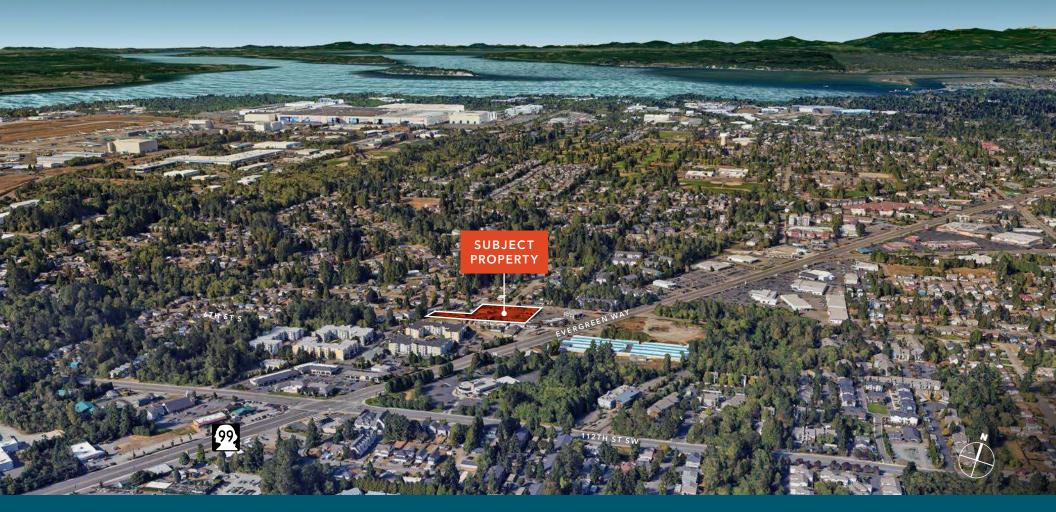

## 1.90 ACRES OF *MIXED-USE OPPORTUNITY* IN THE HEART OF EVERETT, WA

| SITE ADDRESS          | 1222 108th St SW, Everett, WA 98204 |
|-----------------------|-------------------------------------|
| PARCEL NUMBER         | 00442900300105                      |
| TOTAL LAND AREA       | 82,764 SF (1.90 AC)                 |
| TOPOGRAPHY            | Flat                                |
| ZONING                | MU                                  |
| LOCATION              | Immediate access to SR-99           |
| NEIGHBORING AMENITIES | 5-minute drive to Everett Mall      |
| PRICE                 | Call brokers                        |

#### LOCATION OVERVIEW