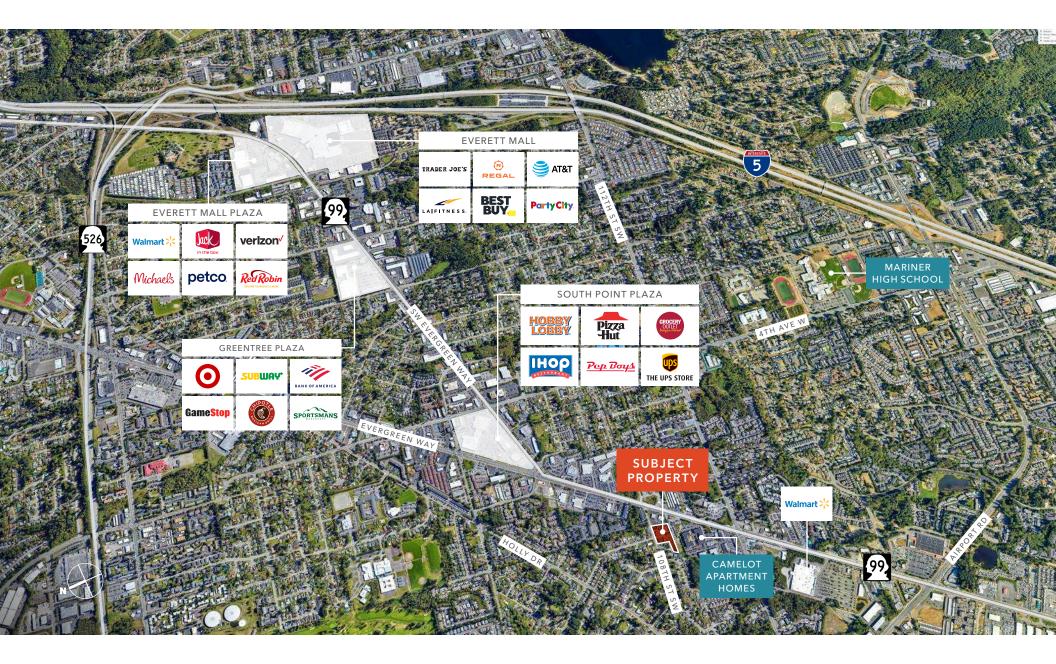

## 1.90 ACRES OF *MIXED-USE OPPORTUNITY* IN THE HEART OF EVERETT, WA

| SITE ADDRESS          | 1222 108th St SW, Everett, WA 98204 |
|-----------------------|-------------------------------------|
| PARCEL NUMBER         | 00442900300105                      |
| TOTAL LAND AREA       | 82,764 SF (1.90 AC)                 |
| TOPOGRAPHY            | Flat                                |
| ZONING                | MU                                  |
| LOCATION              | Immediate access to SR-99           |
| NEIGHBORING AMENITIES | 5-minute drive to Everett Mall      |
| PRICE                 | Call brokers                        |

#### LOCATION OVERVIEW