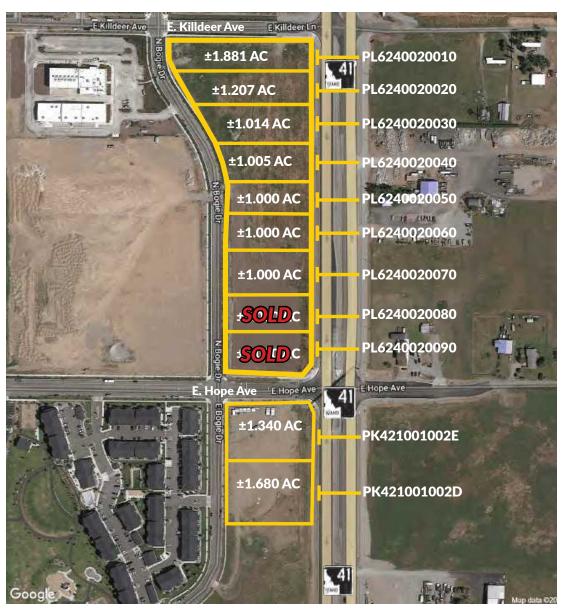

#### **CRAIG HUNTER**

208.929.2929 craig.hunter@kiemlehagood.com

| Property ID              | Lot Size<br>(Acres) | Lot Size<br>(Square Feet) | Purchase Price |  |  |  |
|--------------------------|---------------------|---------------------------|----------------|--|--|--|
| Tullamore Ninth Addition |                     |                           |                |  |  |  |
| PL6240020010             | ±1.881              | ±81,936.36                | \$1,966,475.00 |  |  |  |
| PL6240020020             | ±1.207              | ±52,576.92                | \$1,156,700.00 |  |  |  |
| PL6240020030             | ±1.014              | ±44,169.84                | \$883,400.00   |  |  |  |
| PL6240020040             | ±1.005              | ±43,777.80                | \$875,556.00   |  |  |  |
| PL6240020050             | ±1.000              | ±43,560.00                | \$871,200.00   |  |  |  |
| PL6240020060             | ±1.000              | ±43,560.00                | \$871,200.00   |  |  |  |
| PL6240020070             | ±1.000              | ±43,560.00                | \$958,320.00   |  |  |  |
| PL6240020080             | ±1.000              | ±43,560.00                | SOLD           |  |  |  |
| PL6240020090             | ±1.000              | ±43,560.00                | SOLD           |  |  |  |
| Tullamore 3 Acre Parcel  |                     |                           |                |  |  |  |
| PK421001002E             | ±1.340              | ±58,370.40                | \$1,517,630.00 |  |  |  |
| PK421001002D             | ±1.680              | ±73,180.80                | \$1,609,978.00 |  |  |  |