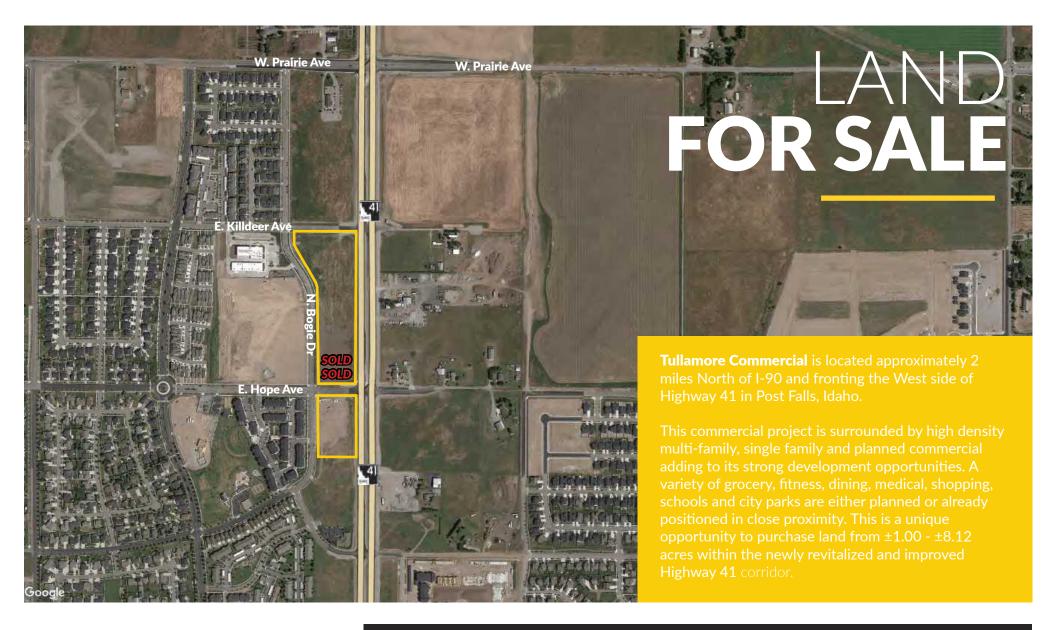

### COMMERCIAL LAND HIGHWAY 41, POST FALLS, ID

Purchase Price: \$20-\$26 PSF Lot sizes range from ±1.00 acres to ±1.88 acres, and are contiguous up to ±8.12 acres.

# **Tullamore Commercial**

Highway 41 Post Falls, ID 83854