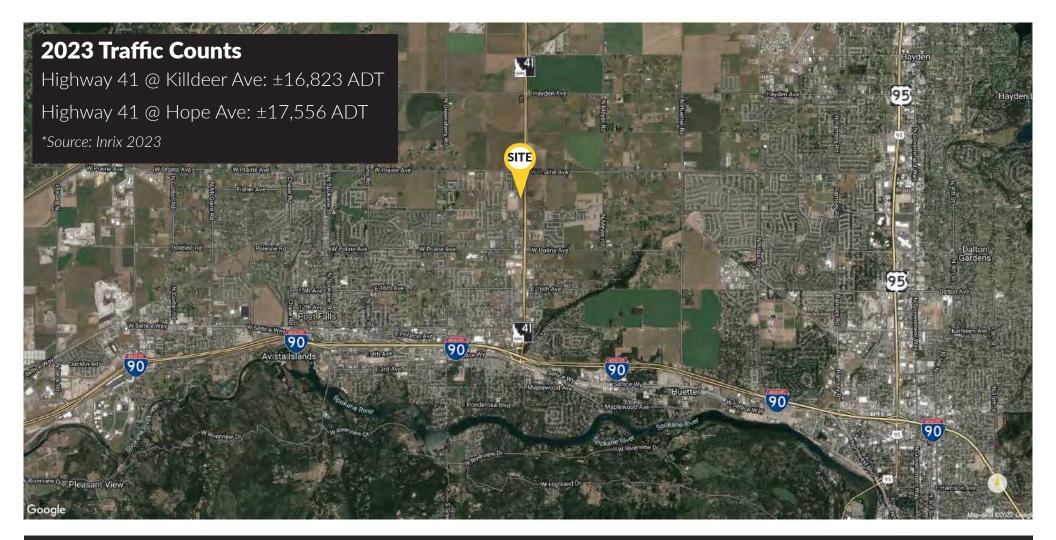

# DEMOGRAPHICS 25

|                         | 1MI      | 3MI      | 5MI      |
|-------------------------|----------|----------|----------|
| Est Pop 2023            | 3,556    | 41,328   | 93,999   |
| Projected Pop 2028      | 3,967    | 44,491   | 104,356  |
| Proj Ann Growth (23-28) | 2.3%     | 1.5%     | 2.2%     |
| Est Daytime Pop         | 1,852    | 21,369   | 52,445   |
| 2023 Average HHI        | \$85,115 | \$82,173 | \$87,251 |
| 2023 Median HHI         | \$91,741 | \$71,966 | \$71,167 |