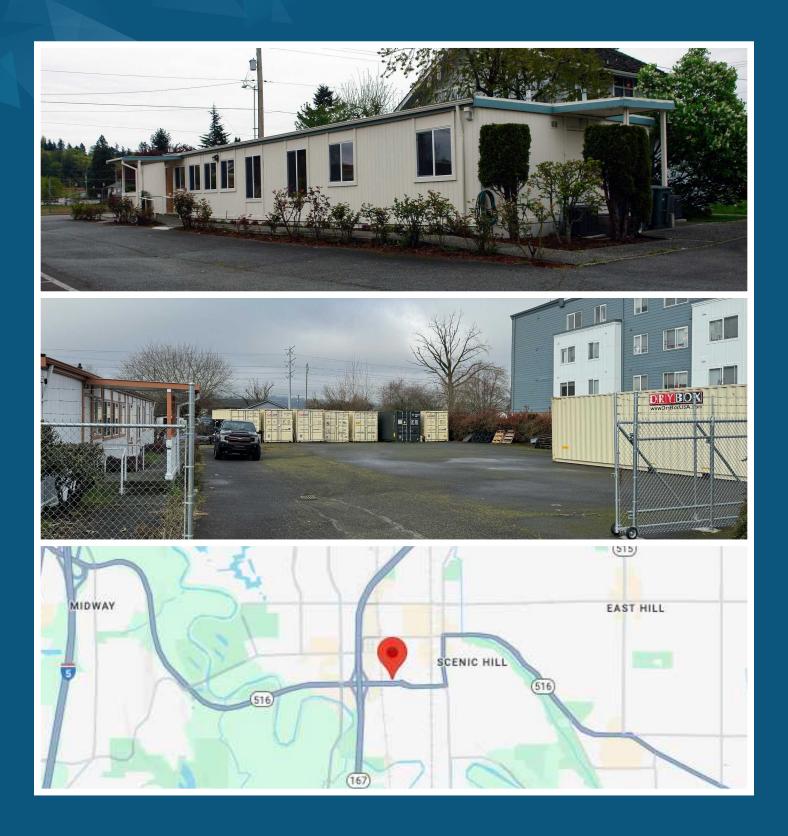

#### SALE INFORMATION

| Office Size: | 1,800 SF            |
|--------------|---------------------|
| Land Size:   | 19,987 SF (0.46 AC) |
| Sale Price:  | \$950,000           |

#### **PROPERTY HIGHLIGHTS**

- Newly refreshed office on oversized lot
- Fully paved & fenced
- Central Kent location near Willis Street
- Potential redevelopment opportunity
- Downtown Commercial Enterprise Zoning (DCE)
- Office, retail, outdoor storage (accessory) uses allowed