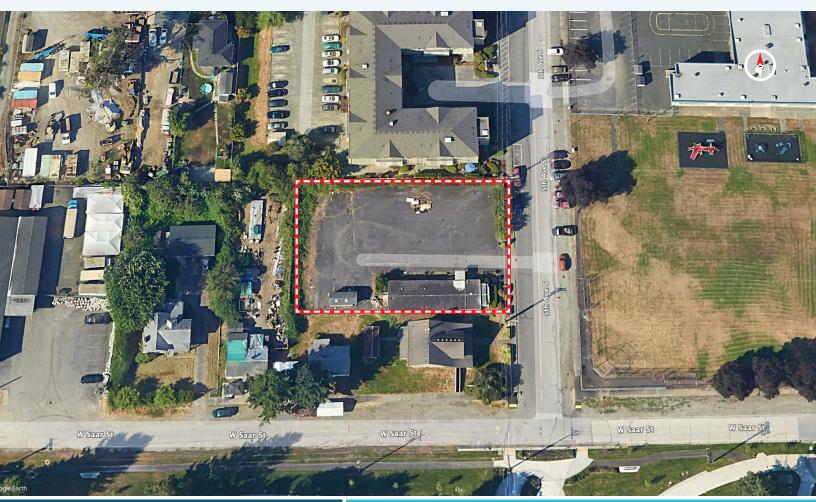

#### SALE INFORMATION

| Office Size: | 1,800 SF            |
|--------------|---------------------|
| Land Size:   | 19,987 SF (0.46 AC) |
| Sale Price:  | \$950,000           |

#### **PROPERTY HIGHLIGHTS**

- Newly refreshed office on oversized lot
- Fully paved & fenced
- Central Kent location near Willis Street
- Potential redevelopment opportunity
- Downtown Commercial Enterprise Zoning (DCE)
- Office, retail, outdoor storage (accessory) uses allowed