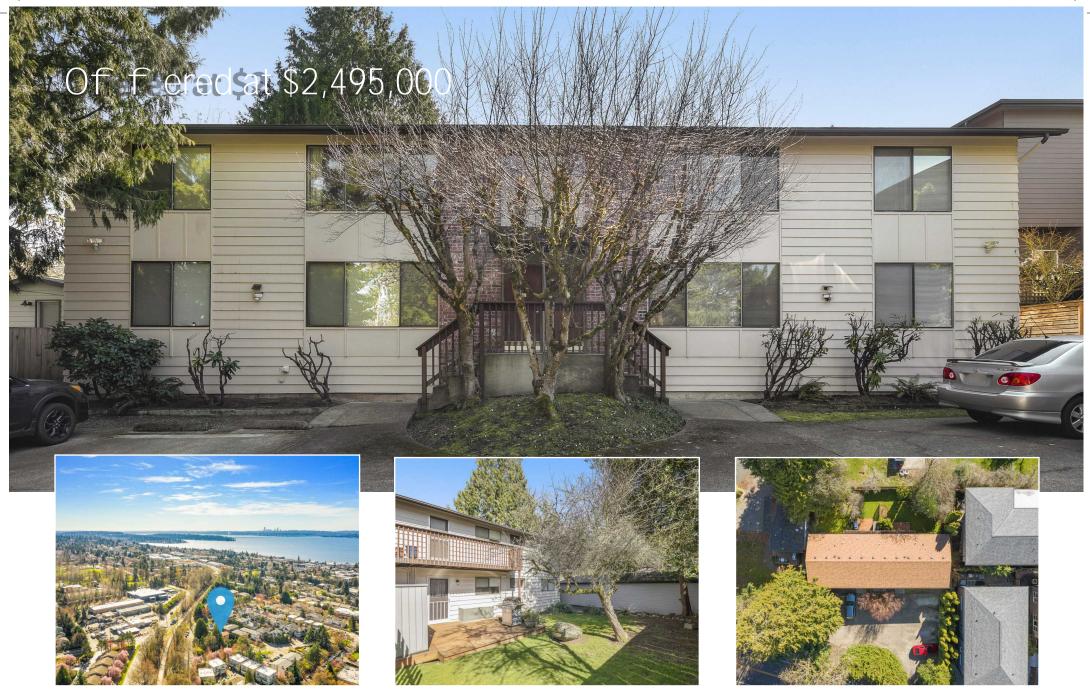

DOWNTOWN KIRKLAND INCOME PROPERTY
845 KIRKLAND WAY, KIRKLAND | MLS#2212126
NunesGroupRealEstate.com

## 845 Kirkland Way

This premier investment property with desirable Moss Bay location and stable rental income has been meticulously maintained and updated over the years. It is currently an income producing 4-plex of 2 bedroom units with stable tenants. The property's exceptional location, blocks to Google, Interstate 405, Kirkland Urban and downtown, and mere steps to the Cross-Kirkland trail, along with the lot size and zoning provide many future redevelopment opportunities ranging from multiple townhomes, condos, ADU/house combinations, or co-living homes. Seller has obtained professionally drafted architectural feasibility studies that outline future value-enhancing redevelopment possibilities.