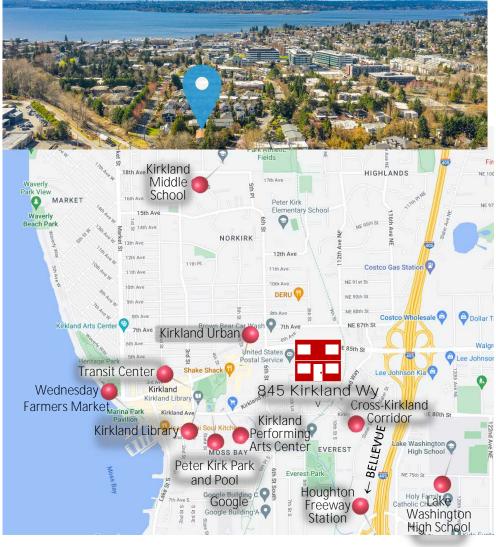

## 845 Kirkland Way

This premier investment property with desirable Moss Bay location and stable rental income has been meticulously maintained and updated over the years. It is currently an income producing 4-plex of 2 bedroom units with stable tenants. The property's exceptional location, blocks to Google, Interstate 405, Kirkland Urban and downtown, and mere steps to the Cross-Kirkland trail, along with the lot size and zoning provide many future redevelopment opportunities ranging from multiple townhomes, condos, ADU/house combinations, or co-living homes. Seller has obtained professionally drafted architectural feasibility studies that outline future value-enhancing redevelopment possibilities.