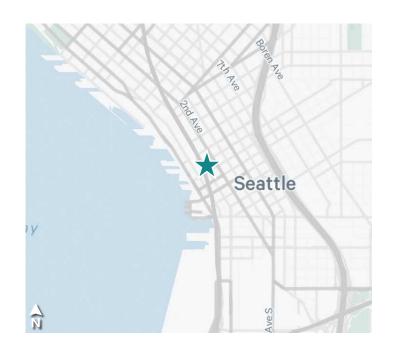

1114 1ST AVE • SEATTLE, WA 98101

Seattle, WA 98101

**Condo SF:** 5,178

Year Built: 1902

Parking: Parking available for lease in attached

garage

Use: Office

| 2023 DEMOGRAPHICS        | 1 MILE    | 3 MILES   | 5 MILES   |
|--------------------------|-----------|-----------|-----------|
| BUSINESSES               | 9,131     | 17,747    | 27,953    |
| EMPLOYEES                | 191,730   | 313,883   | 451,795   |
| POPULATION               | 70,316    | 244,417   | 491,045   |
| HOUSEHOLDS               | 43,656    | 136,502   | 243,185   |
| AVERAGE HOUSEHOLD INCOME | \$152,590 | \$171,438 | \$173,522 |
| DAYTIME POPULATION       | 242,403   | 455,954   | 732,019   |

### **POST ALLEY OVERVIEW**

Post Alley is a historic passageway located in Seattle, that runs through the heart of Pike Place Market, one of Seattle's most iconic landmarks. Post Alley is known for its unique atmosphere, lined with shops, cafes and restaurants, offering a diverse range of foods and crafts. The alley is also famous for the Gum Wall, a quirky attraction where visitors stick their used chewing gum to the walls, creating a colorful and somewhat gross spectacle. Post Alley is a bustling and vibrant part of Seattle's urban landscape, drawing locals and tourists alike to explores its electric offerings and soak up its lively ambiance.