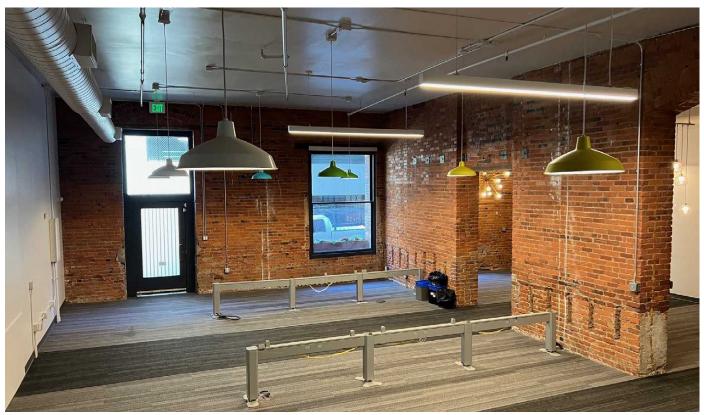

### PROPERTY DESCRIPTION

CBRE is pleased to present the exclusive opportunity to purchase 1114 1st Ave, a 5,178 SF office condo ideally located in Seattle's Central Business district. With direct access via Post Alley, this luxury office property offers users and investors a high image location.

### **HIGHLIGHTS**

• Direct Access to Post Alley

Brick and Beam Interior

• Large Conference Room

· Showers in-suite

Substantial local amenities

**Sale Price:** \$2,350,000 (\$453 PSF)

Address: 1114 1st Ave