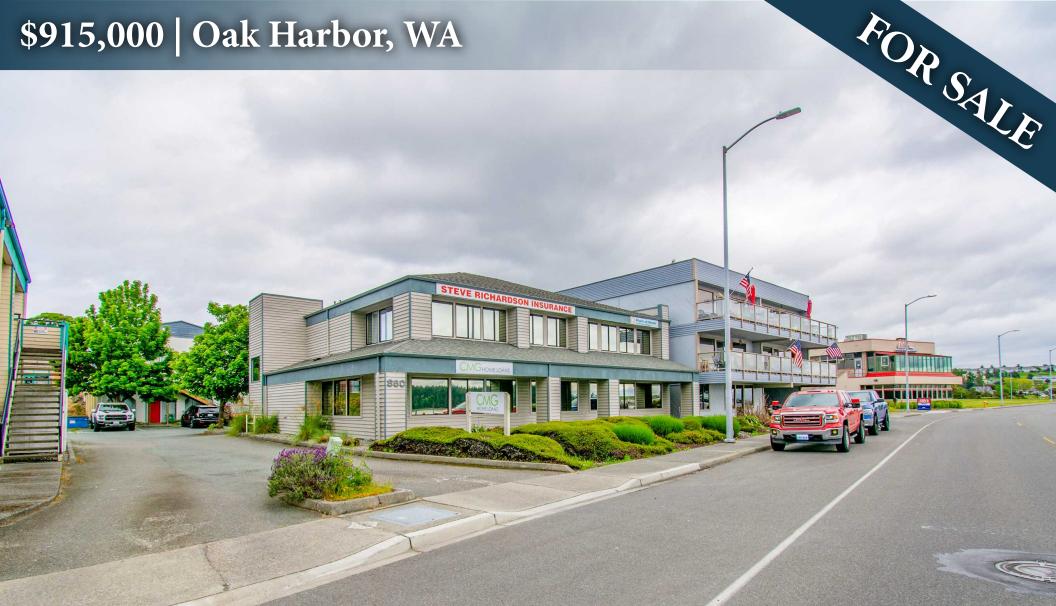

## \$915,000 | Oak Harbor, WA

860 SE Bayshore Dr Oak Harbor, WA

This document has been prepared by The Remlinger Group for advertising and general information only. The information contained herein has been obtained from reliable sources. However, any prospective buyer or tenant should verify all information relating to this property and contained herein.

# **Property Overview**

| Property:      | Bayshore Building                  |  |  |
|----------------|------------------------------------|--|--|
| Address:       | 860 SE Bayshore Dr, Oak Harbor, WA |  |  |
| Building Size: | 4,358 Square Feet                  |  |  |
| Configuration: | 3 Office Suites (2-Story)          |  |  |
| Current Use:   | Multi-Tenant Office (3 Tenants)    |  |  |
| Zoning:        | Central Business District (CBD)    |  |  |
| Parking:       | 11 Parking Stalls                  |  |  |
| Lot Size:      | 0.29 Acres (12,480 SF)             |  |  |
| Parcel Number: | S6565-00-00C13-0 (Island County)   |  |  |