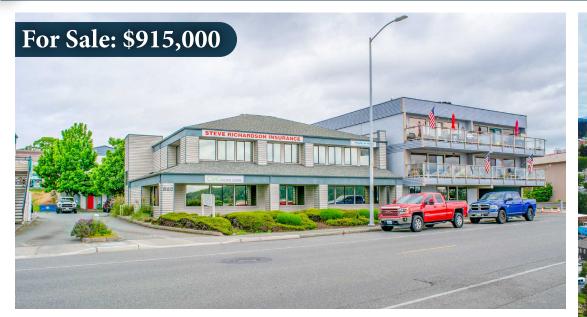

## \$915,000 | Oak Harbor, WA

860 SE Bayshore Dr Oak Harbor, WA

This document has been prepared by The Remlinger Group for advertising and general information only. The information contained herein has been obtained from reliable sources. However, any prospective buyer or tenant should verify all information relating to this property and contained herein.

# **Property Overview**

| Property:      | Bayshore Building                  |  |  |
|----------------|------------------------------------|--|--|
| Address:       | 860 SE Bayshore Dr, Oak Harbor, WA |  |  |
| Building Size: | 4,358 Square Feet                  |  |  |
| Configuration: | 3 Office Suites (2-Story)          |  |  |
| Current Use:   | Multi-Tenant Office (3 Tenants)    |  |  |
| Zoning:        | Central Business District (CBD)    |  |  |
| Parking:       | 11 Parking Stalls                  |  |  |
| Lot Size:      | 0.29 Acres (12,480 SF)             |  |  |
| Parcel Number: | S6565-00-00C13-0 (Island County)   |  |  |