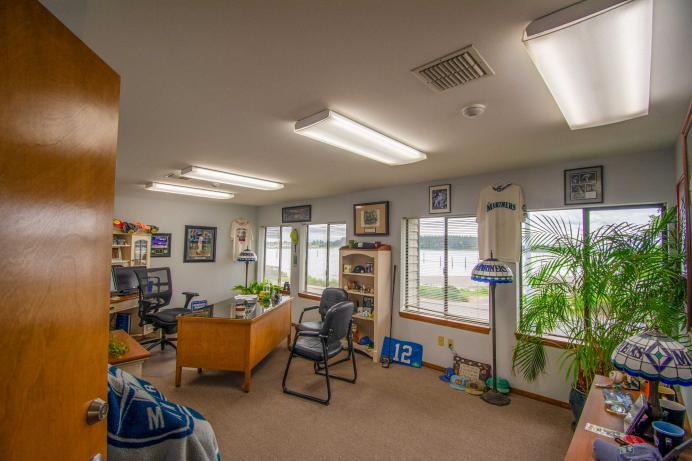

# **Property Overview**

| Property:      | Bayshore Building                  |  |  |
|----------------|------------------------------------|--|--|
| Address:       | 860 SE Bayshore Dr, Oak Harbor, WA |  |  |
| Building Size: | 4,358 Square Feet                  |  |  |
| Configuration: | 3 Office Suites (2-Story)          |  |  |
| Current Use:   | Multi-Tenant Office (3 Tenants)    |  |  |
| Zoning:        | Central Business District (CBD)    |  |  |
| Parking:       | 11 Parking Stalls                  |  |  |
| Lot Size:      | 0.29 Acres (12,480 SF)             |  |  |
| Parcel Number: | S6565-00-00C13-0 (Island County)   |  |  |

## **860 SE BAYSHORE DR** INVESTMENT HIGHLIGHTS

- Suitable for Owner/User or Investment
- Views of Oak Harbor, Next to Flinstone Park
- Excellent, highly-accessible location
- \$180K in Tenant Improvements in Past Year
- Walking Distance to Downtown Oak Harbor
- Suite 101 Upcoming Rent Increase
- Proposed 102-Room Hilton Hotel on same block
- Central Business District (CBD) Zoning