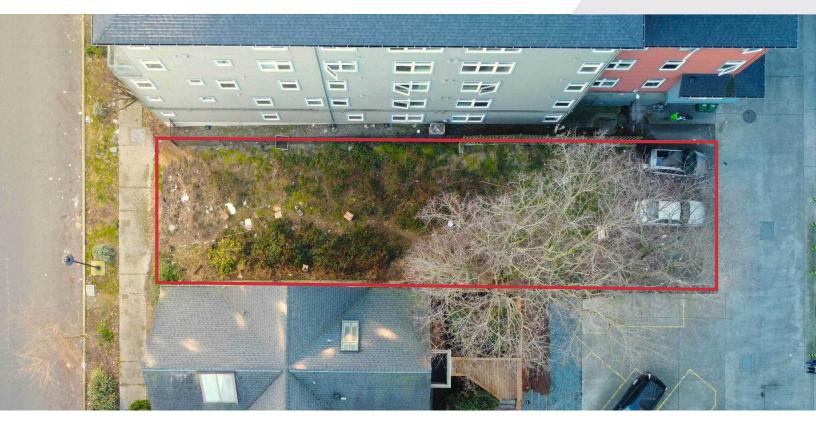

#### **Investment Highlights**

- Offering Price: \$1,600,000
- A unique opportunity to acquire a multifamily development site in desirable South Lake Union area
- Parcel Tax ID: 2467400156
- · Vacant Land ready for development with all utilities to the Property
- Land Area: 3,600 SF
- Zoning: SM-SLU/R65/95
- · Allowed Uses: Variety of uses including residential, office, and retail