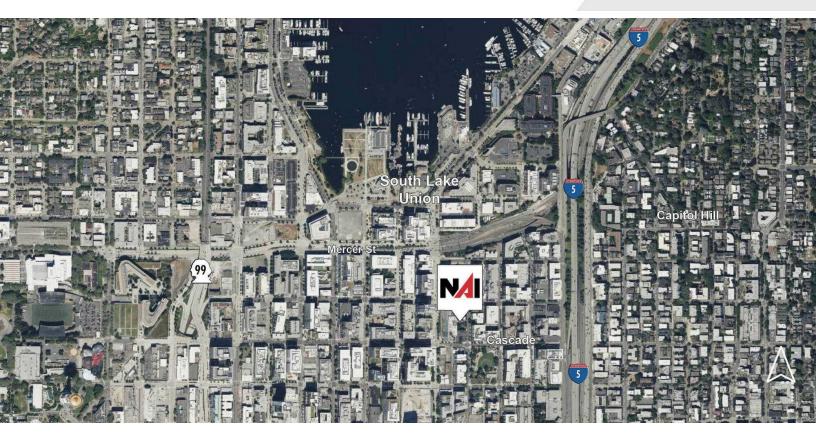

#### **SOUTH LAKE UNION** MULTIFAMILY DEVELOPMENT SITE

#### 413 Minor Avenue North

Seattle, Washington 98109

#### **Investment Highlights**

- Offering Price: \$1,600,000
- A unique opportunity to acquire a multifamily development site in desirable South Lake Union area
- Parcel Tax ID: 2467400156
- · Vacant Land ready for development with all utilities to the Property
- Land Area: 3,600 SF
- Zoning: SM-SLU/R65/95
- · Allowed Uses: Variety of uses including residential, office, and retail