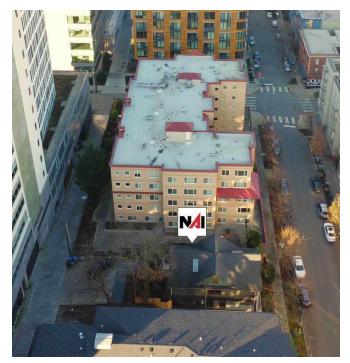

#### **Investment Highlights**

- Offering Price: \$1,600,000
- A unique opportunity to acquire a multifamily development site in desirable South Lake Union area
- Parcel Tax ID: 2467400156
- · Vacant Land ready for development with all utilities to the Property
- Land Area: 3,600 SF
- Zoning: SM-SLU/R65/95
- · Allowed Uses: Variety of uses including residential, office, and retail