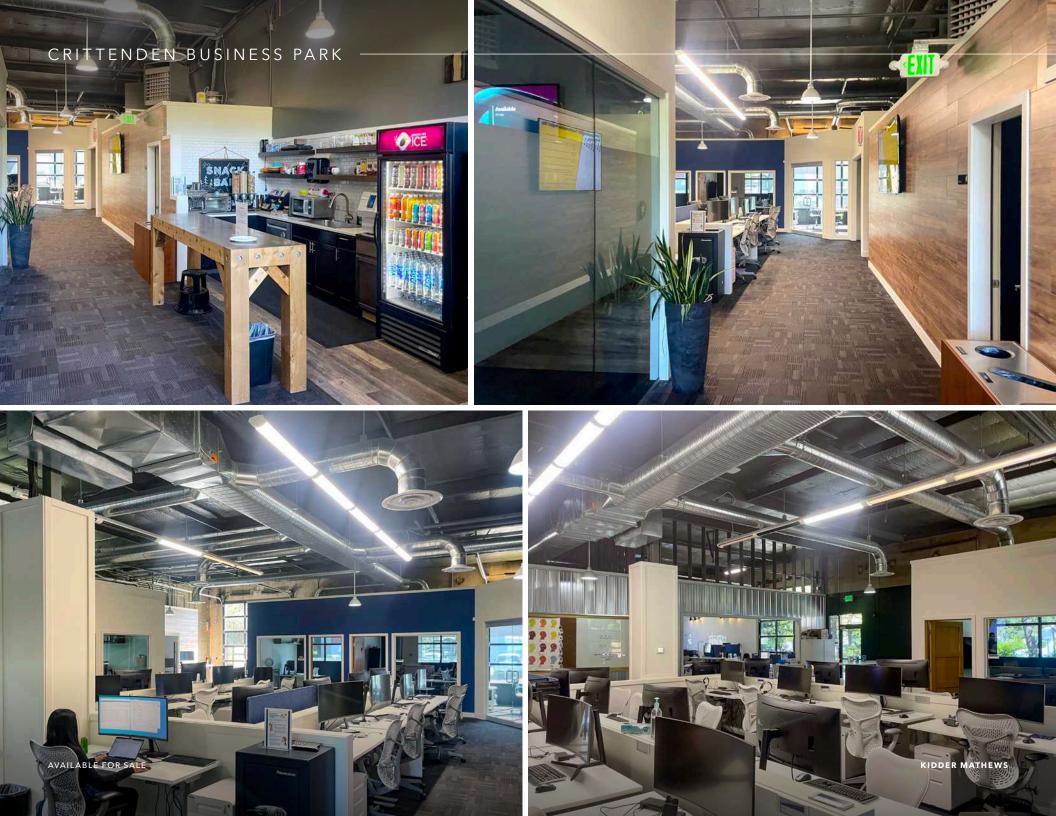

## THE REDEFINED INDUSTRIAL EXPERIENCE

CHEERS

With Class-A tech finishes and a convenient location on I-90, Crittenden Business Park is an excellent option for an owner/user, investor, or vehicle/toy storage opportunity. Two-building incubator industrial/flex park

Class A tech/office finishes in Talking Rain space (30535), including glass rollup doors, HVAC throughout, polished concrete floors, LED lights

8,160 SF coming available January 2025, can be used as tech office space, flex/ industrial space, or toy storage space, and splits to approximately 4,000 SF, 2,000 SF and 2,000 SF spaces (all with separate restrooms, and provides ability to multi-tenant this building)