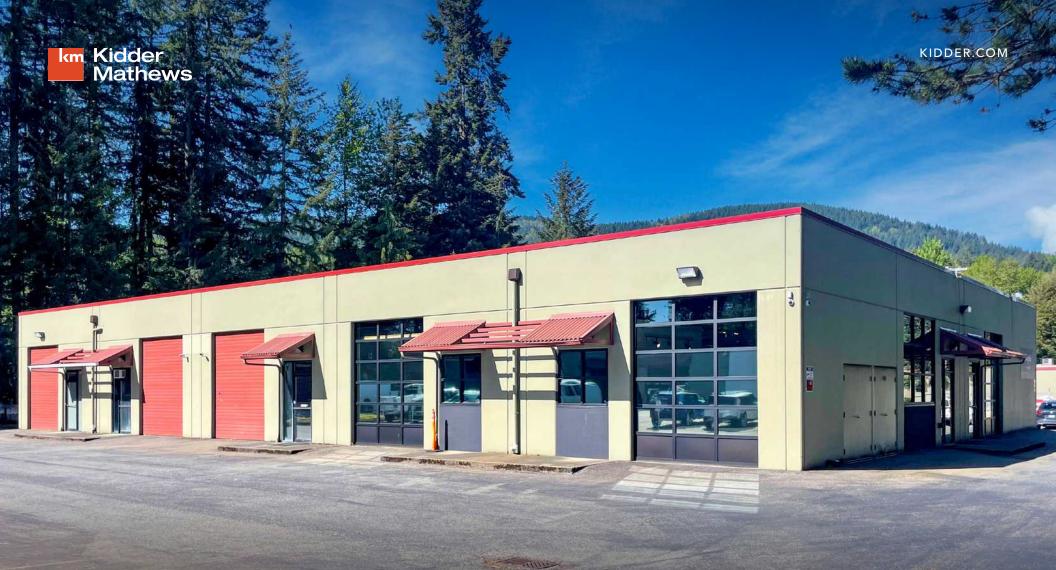

Two-building incubator industrial/flex business park available for sale in Preston, Washington 10,200 SF

*12,430 SF* 30545 BUILDING

30535-30545 SE 84TH ST, PRESTON, WA 98027

## THE REDEFINED INDUSTRIAL EXPERIENCE

CHEERS

With Class-A tech finishes and a convenient location on I-90, Crittenden Business Park is an excellent option for an owner/user, investor, or vehicle/toy storage opportunity. Two-building incubator industrial/flex park

Located right on I-90, 15 minutes from Downtown Bellevue

Fully leased business park:

- 30535 Building is 10,200 SF (8,160 SF leased to Talking Rain and 2,040 SF leased to Drive Shop)
- 30545 Building is 12,430 SF (5,450 SF leased to All Weather, 2,600 SF leased to Drive Shop, and 4,380 SF leased to personal storage user)

### LOCATED IN A BEAUTIFUL WOODED SETTING ALONG I-90

30545 BUILDING

30535 BUILDING

1934 00 93 C

KIDDER MATHEWS

STOUGH IN PERCE

AVAILABLE FOR SALE