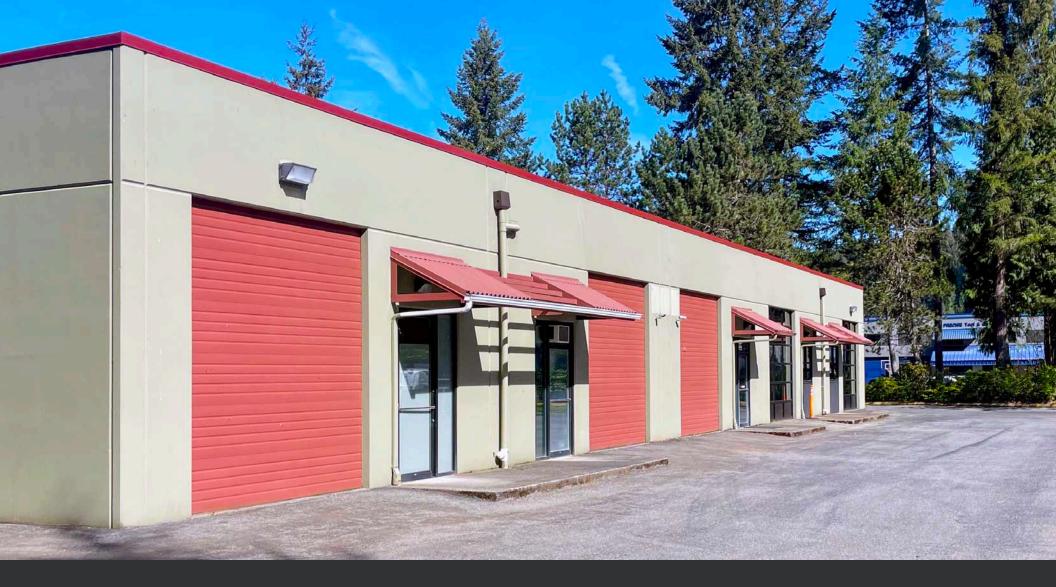

## THE REDEFINED INDUSTRIAL EXPERIENCE

CHEERS

With Class-A tech finishes and a convenient location on I-90, Crittenden Business Park is an excellent option for an owner/user, investor, or vehicle/toy storage opportunity. Two-building incubator industrial/flex park

Located right on I-90, 15 minutes from Downtown Bellevue

Fully leased business park:

- 30535 Building is 10,200 SF (8,160 SF leased to Talking Rain and 2,040 SF leased to Drive Shop)
- 30545 Building is 12,430 SF (5,450 SF leased to All Weather, 2,600 SF leased to Drive Shop, and 4,380 SF leased to personal storage user)

### LOCATED IN A BEAUTIFUL WOODED SETTING ALONG I-90

30545 BUILDING

30535 BUILDING

1934 00 93 C

KIDDER MATHEWS

STOUGH IN PERCE

AVAILABLE FOR SALE