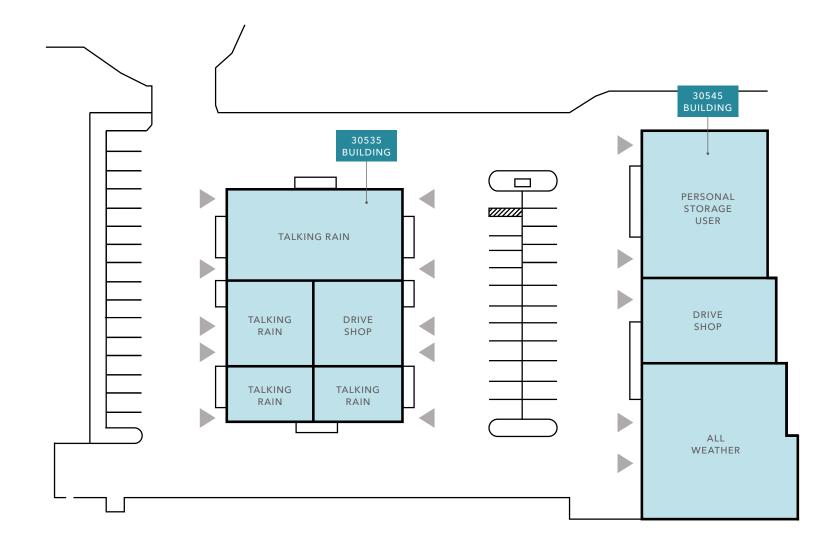

#### SITE PLAN

Grade-level loading

Located right on I-90, 15 minutes from Downtown Bellevue

Fully leased business park:

- 30535 Building is 10,200 SF (8,160 SF leased to Talking Rain and 2,040 SF leased to Drive Shop)
- 30545 Building is 12,430 SF (5,450 SF leased to All Weather, 2,600 SF leased to Drive Shop, and 4,380 SF leased to personal storage user)