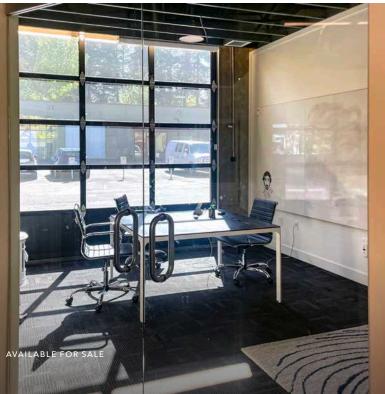

Class A tech/office finishes in Talking Rain space (30535), including glass rollup doors, HVAC throughout, polished concrete floors, LED lights

8,160 SF coming available January 2025, can be used as tech office space, flex/ industrial space, or toy storage space, and splits to approximately 4,000 SF, 2,000 SF and 2,000 SF spaces (all with separate restrooms, and provides ability to multi-tenant this building)