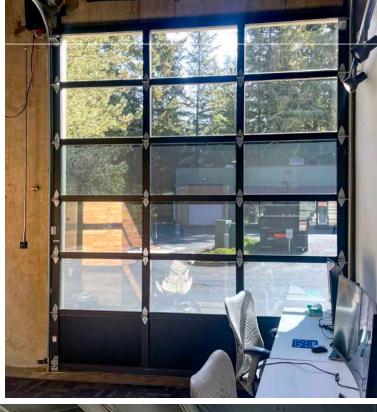

## THE REDEFINED INDUSTRIAL EXPERIENCE

CHEERS

With Class-A tech finishes and a convenient location on I-90, Crittenden Business Park is an excellent option for an owner/user, investor, or vehicle/toy storage opportunity. Two-building incubator industrial/flex park

Class A tech/office finishes in Talking Rain space (30535), including glass rollup doors, HVAC throughout, polished concrete floors, LED lights

8,160 SF coming available January 2025, can be used as tech office space, flex/ industrial space, or toy storage space, and splits to approximately 4,000 SF, 2,000 SF and 2,000 SF spaces (all with separate restrooms, and provides ability to multi-tenant this building)