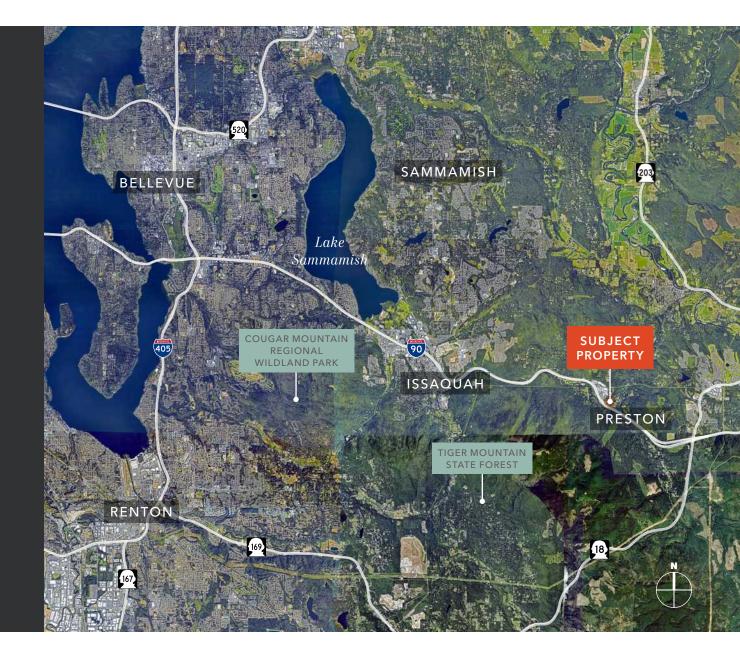

Located right on I-90, 15 minutes from Downtown Bellevue

Fully leased business park:

- 30535 Building is 10,200 SF (8,160 SF leased to Talking Rain and 2,040 SF leased to Drive Shop)
- 30545 Building is 12,430 SF (5,450 SF leased to All Weather, 2,600 SF leased to Drive Shop, and 4,380 SF leased to personal storage user)

### ACCESSIBLE LOCATION

Easy access to I-90 and SR-18

Conveniently located adjacent to Preston Park and Ride

Located within minutes' driving distance to Issaquah and numerous amenities

For more information on this property, please contact TODD GAUTHIER 425.450.1118 todd.gauthier@kidder.com JASON BLOOM 425.450.1102 jason.bloom@kidder.com