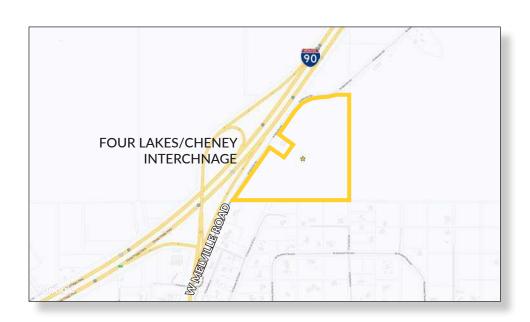

## **LAND FOR SALE**

Sale Price: \$1,215,000

Size: ±27.88 Acres (±1,214,453 SF)

Terms: Cash

Zoning: RT - Rural Traditional Parcel Number: 14144.9016

• Excellent access off of Four Lakes/Cheney interchange

Great Northwest views

## ±27.88 ACRES FOR SALE

Parcel #14144.9016 Cheney, WA 99004

## ±27.88 ACRES **FOR SALE**

Parcel #14144.9016 Cheney, WA 99004