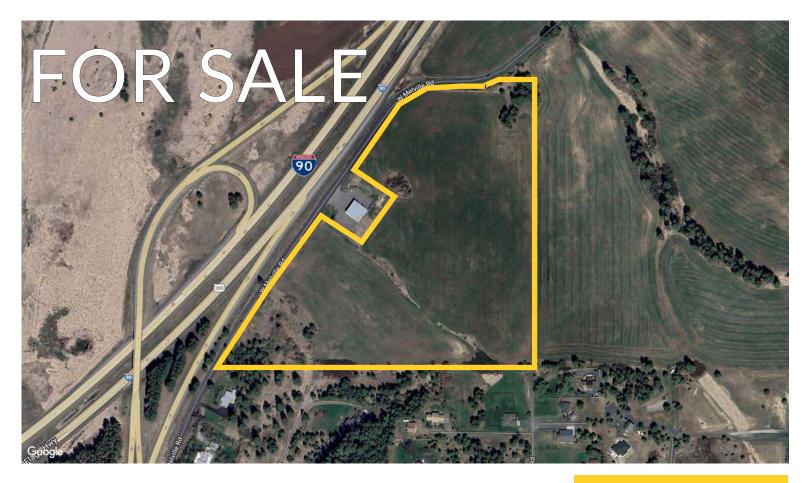

## **LAND FOR SALE**

Sale Price: \$1,215,000

Size: ±27.88 Acres (±1,214,453 SF)

Terms: Cash

Zoning: RT - Rural Traditional Parcel Number: 14144.9016

• Excellent access off of Four Lakes/Cheney interchange

Great Northwest views

## ±27.88 ACRES FOR SALE

Parcel #14144.9016 Cheney, WA 99004

## ±27.88 ACRES **FOR SALE**

Parcel #14144.9016 Cheney, WA 99004