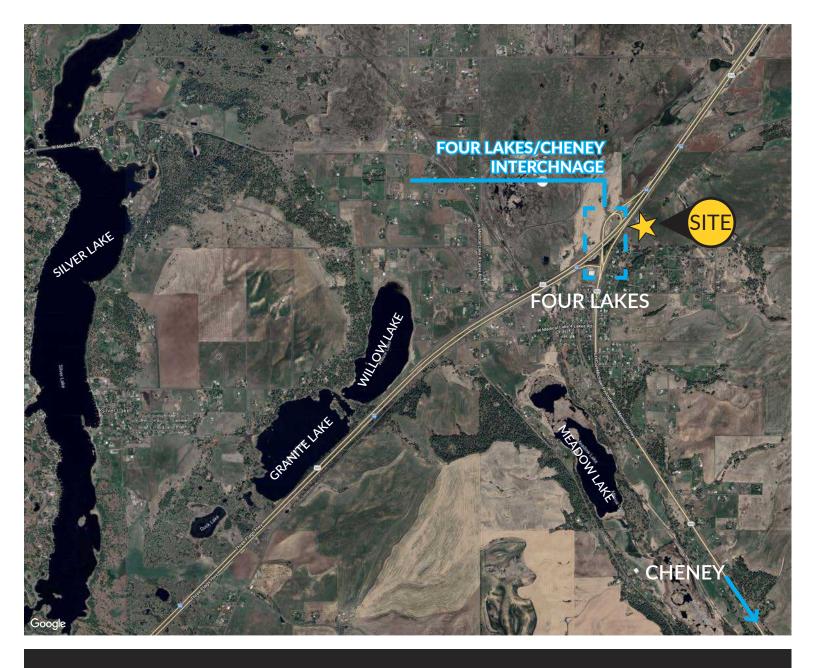

## **LAND FOR SALE**

Sale Price: \$1,215,000

Size: ±27.88 Acres (±1,214,453 SF)

Terms: Cash

Zoning: RT - Rural Traditional Parcel Number: 14144.9016

• Excellent access off of Four Lakes/Cheney interchange

Great Northwest views

## ±27.88 ACRES FOR SALE

Parcel #14144.9016 Cheney, WA 99004

## ±27.88 ACRES **FOR SALE**

Parcel #14144.9016 Cheney, WA 99004