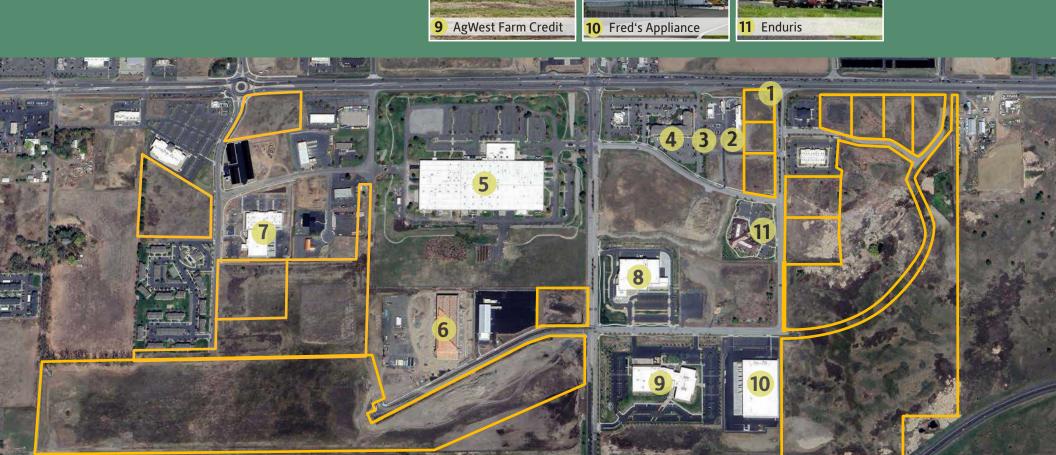

vandervertdevelopments.com 12906 N Addison St, Spokane, WA 99218 Established in the early 1970's, Vandervert Developments & Hotels has expanded exponentially in most recent years, now owning and managing dozens of development properties throughout the region. It is no surprise that Vandervert's legacy continues to grow thanks to the unwavering commitment to excellence and quality. We encourage you to discover for yourself why countless businesses have opted to lease their office, retail, and tech space from Vandervert Developments.