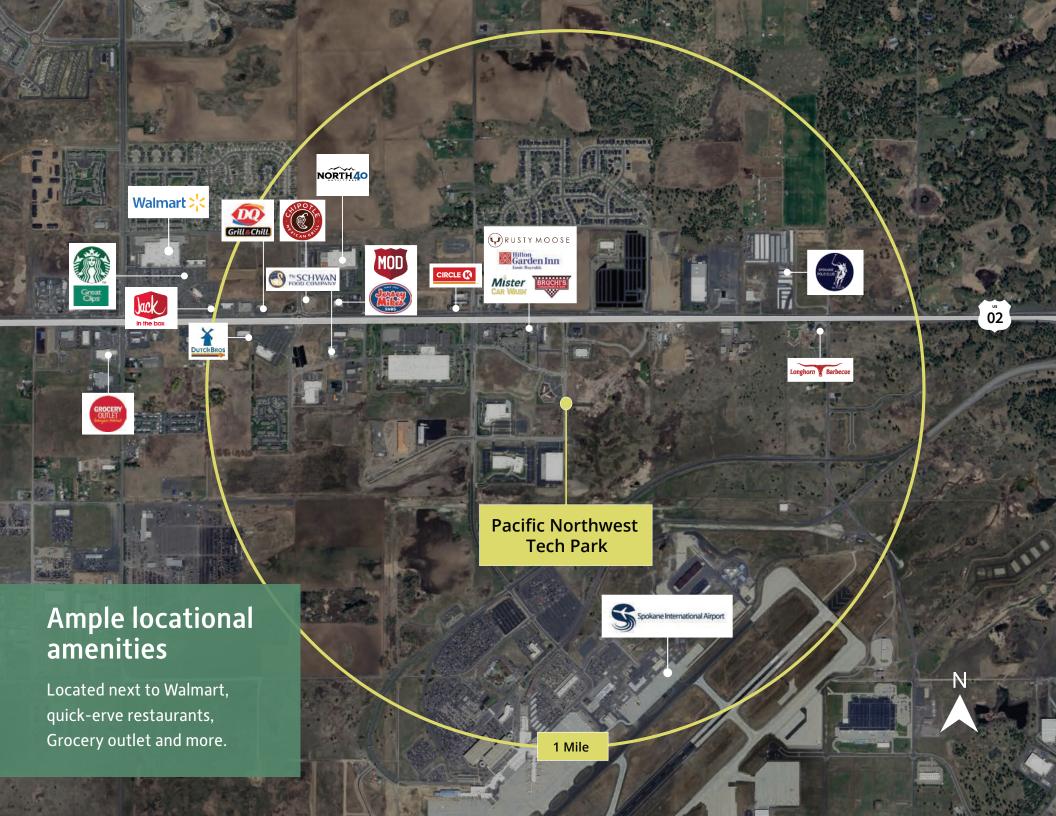

## Development Highlights

- Light industrial land for sale, for lease, or built to suit
- Installed utilities: Streetlights, stormwater, paved roads, electricity, water, sewer, gas
- Direct access to Highway 2, about 5 minutes to I-90, and 10 minutes to Downtown Spokane
- Within 3 miles of Spokane International Airport (GEG)