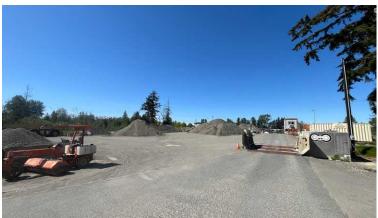

### **Property Highlights**

- Land Area: 2.76 acres (±120,226 SF)
- ±200 SF office trailer can be included
- · Flat, graveled yard
- Fully fenced and secured, partially lit
- Easy access to SR-525 and Hwy-99
- Zoning: BP (Business Park, Snohomish County jurisdiction)
- Asking price: \$3,500,000