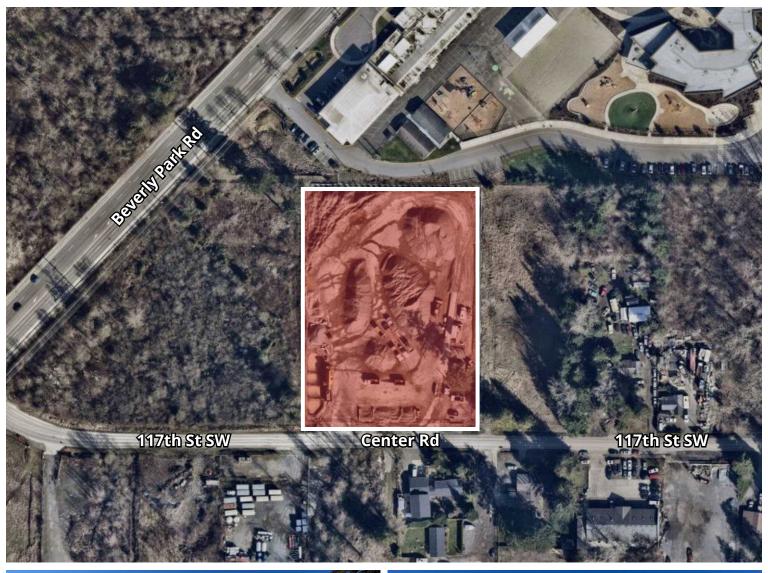

# 2615 Center Rd

Everett, WA 98204

### **Property Highlights**

- Land Area: 2.76 acres (±120,226 SF)
- ±200 SF office trailer can be included
- · Flat, graveled yard
- Fully fenced and secured, partially lit
- Easy access to SR-525 and Hwy-99
- Zoning: BP (Business Park, Snohomish County jurisdiction)
- Asking price: \$3,500,000