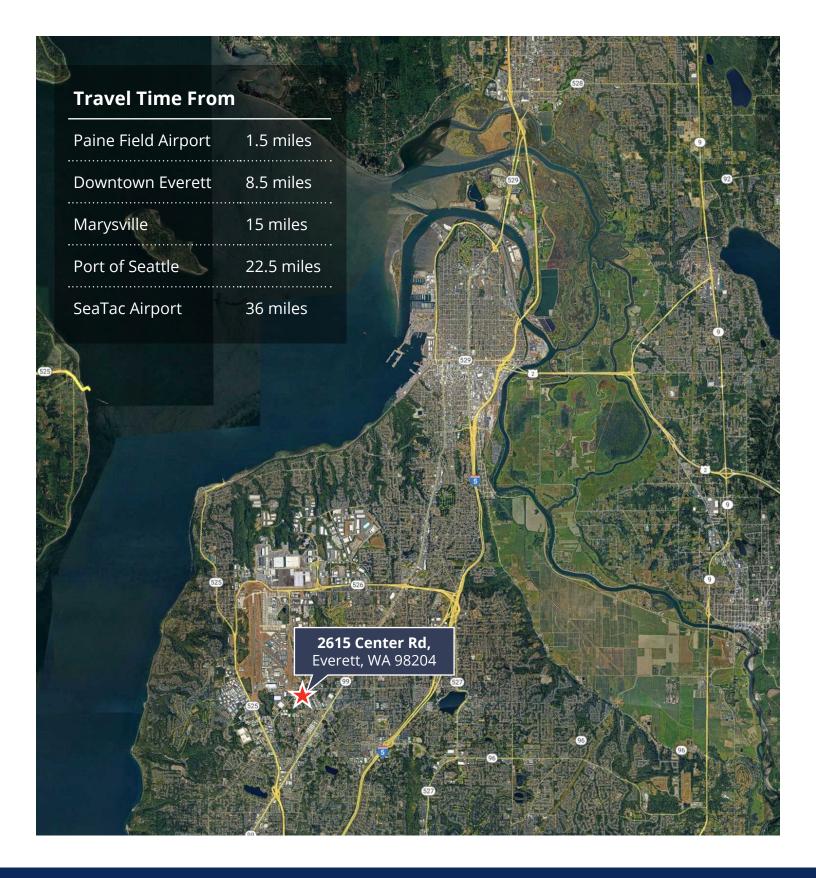

**Asking Price** 

\$3.5M

### **Talor Okada**

**Executive Vice President** 425 492 5145 talor.okada@colliers.com

### **Rich Sander**

Associate Vice President 360 981 2543 rich.sander@colliers.com

## Liam O'Kelley

Associate 425 519 2451 liam.okelley@colliers.com

# 2615 Center Rd

Everett, WA 98204

### **Property Highlights**

- Land Area: 2.76 acres (±120,226 SF)
- ±200 SF office trailer can be included
- · Flat, graveled yard
- Fully fenced and secured, partially lit
- Easy access to SR-525 and Hwy-99
- Zoning: BP (Business Park, Snohomish County jurisdiction)
- Asking price: \$3,500,000















**Talor Okada**Executive Vice President
425 492 5145
talor.okada@colliers.com

Rich Sander Associate Vice President 360 981 2543 rich.sander@colliers.com **Liam O'Kelley** Associate 425 519 2451 liam.okelley@colliers.com