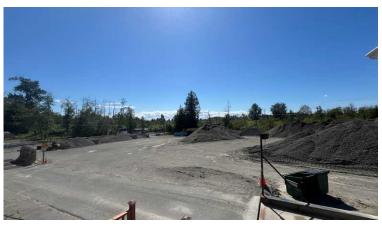

### **Property Highlights**

- Land Area: 2.76 acres (±120,226 SF)
- ±200 SF office trailer can be included
- · Flat, graveled yard
- Fully fenced and secured, partially lit
- Easy access to SR-525 and Hwy-99
- Zoning: BP (Business Park, Snohomish County jurisdiction)
- Asking price: \$3,500,000