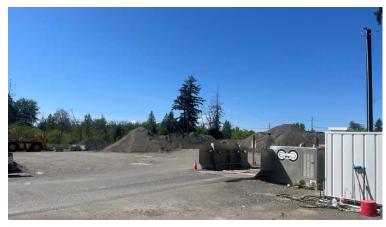

### **Property Highlights**

- Land Area: 2.76 acres (±120,226 SF)
- ±200 SF office trailer can be included
- · Flat, graveled yard
- Fully fenced and secured, partially lit
- Easy access to SR-525 and Hwy-99
- Zoning: BP (Business Park, Snohomish County jurisdiction)
- Asking price: \$3,500,000