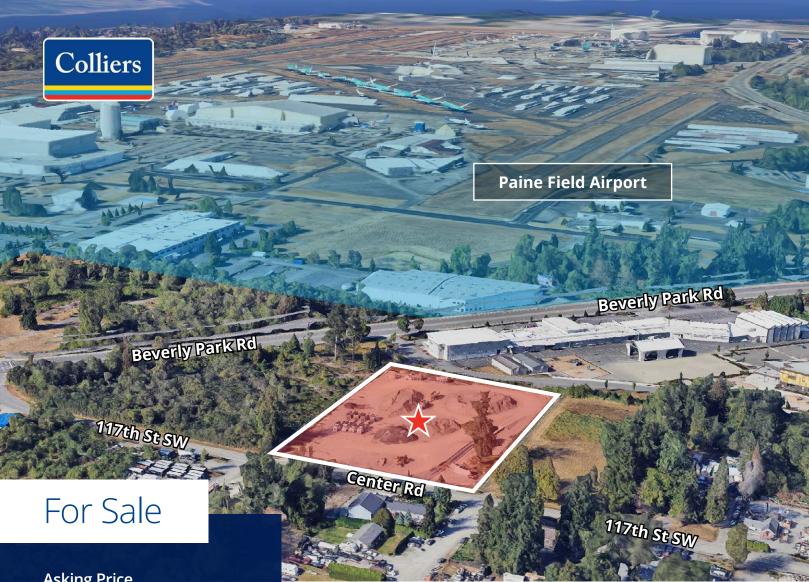

# 2615 Center Rd

Everett, WA 98204

### **Property Highlights**

- Land Area: 2.76 acres (±120,226 SF)
- ±200 SF office trailer can be included
- · Flat, graveled yard
- Fully fenced and secured, partially lit
- Easy access to SR-525 and Hwy-99
- Zoning: BP (Business Park, Snohomish County jurisdiction)
- Asking price: \$3,500,000