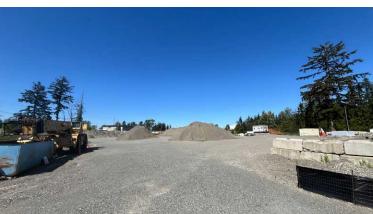

### **Property Highlights**

- Land Area: 2.76 acres (±120,226 SF)
- ±200 SF office trailer can be included
- · Flat, graveled yard
- Fully fenced and secured, partially lit
- Easy access to SR-525 and Hwy-99
- Zoning: BP (Business Park, Snohomish County jurisdiction)
- Asking price: \$3,500,000