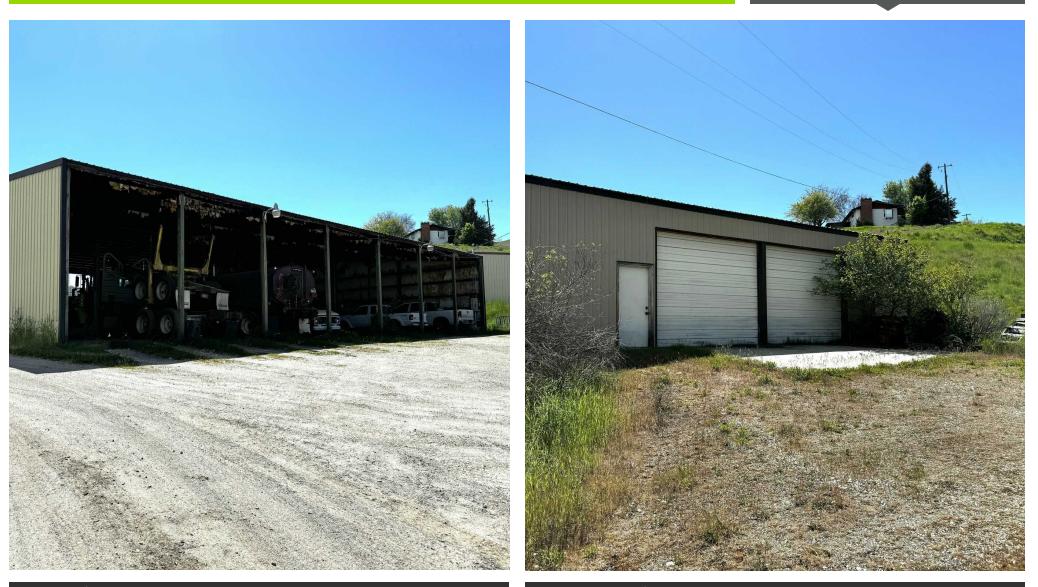

# **N**/ISelect

Pole Barn +/- 5,600 SF: 6 Covered bays, perfect for equipment, trucks, or materials

Enclosed Garage +/- 2,500 SF: 2 bays, ideal for vehicle storage, equipment

GREG PICARD, CCIMBRIAN RALLENS208.781.9325 | greg@naiselect.com208.761.0924 | brian@rallensrealty.com