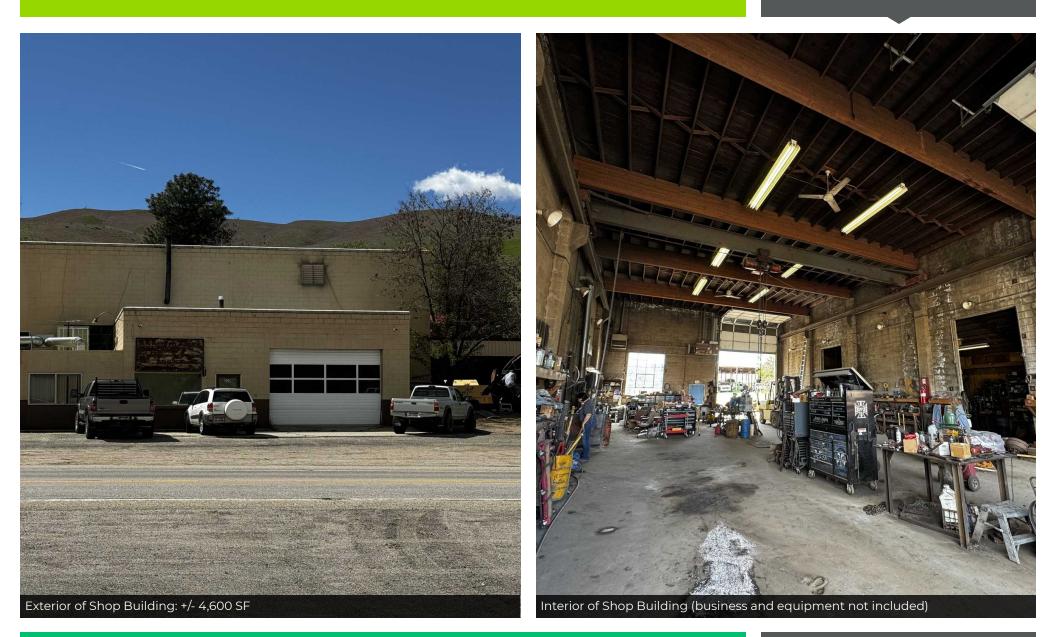

#### LOCATION INFORMATION

| STREET<br>ADDRESS | 328, 6266,TBD<br>Highway 55                                            |
|-------------------|------------------------------------------------------------------------|
| CITY / COUNTY     | Horseshoe Bend<br>Boise County                                         |
| LAND INFORMATION  |                                                                        |
| LOTS              | 3                                                                      |
| LOT SIZES         | ± 12.801 acres<br>± 0.76 acres<br>± 0.82 acres<br>Total:±14.38 acres   |
| BUILDINGS         | ±4,600 SF<br>Office/Shop<br>±5,600 SF Pole<br>Barn<br>±2,500 SF Garage |
| PRICE             | \$ 2,900,000                                                           |
|                   |                                                                        |

# **N**/ISelect

Pole Barn +/- 5,600 SF: 6 Covered bays, perfect for equipment, trucks, or materials

Enclosed Garage +/- 2,500 SF: 2 bays, ideal for vehicle storage, equipment

GREG PICARD, CCIMBRIAN RALLENS208.781.9325 | greg@naiselect.com208.761.0924 | brian@rallensrealty.com