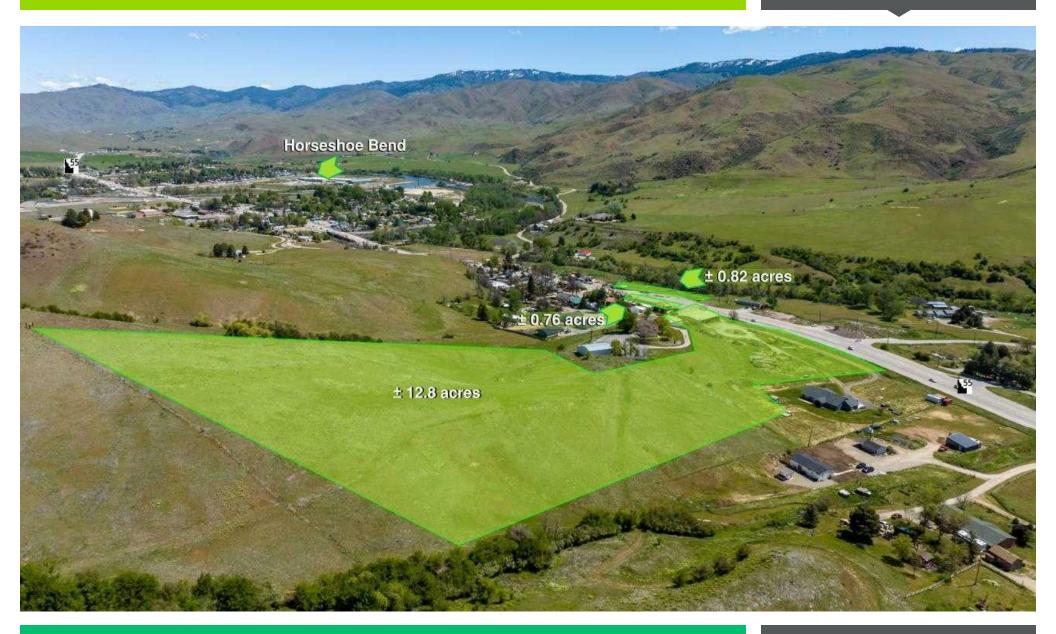

#### LOCATION INFORMATION

| STREET<br>ADDRESS | 328, 6266,TBD<br>Highway 55                                            |
|-------------------|------------------------------------------------------------------------|
| CITY / COUNTY     | Horseshoe Bend<br>Boise County                                         |
| LAND INFORMATION  |                                                                        |
| LOTS              | 3                                                                      |
| LOT SIZES         | ± 12.801 acres<br>± 0.76 acres<br>± 0.82 acres<br>Total:±14.38 acres   |
| BUILDINGS         | ±4,600 SF<br>Office/Shop<br>±5,600 SF Pole<br>Barn<br>±2,500 SF Garage |
| PRICE             | \$ 2,900,000                                                           |
|                   |                                                                        |

#### PROPERTY HIGHLIGHTS

- Parcels can be sold separately or in combinations
- ±4 acres flat commercial pad site at the southern entrance of town
- Existing shop with great bones on ±0.55 acres
- Upper residential bldg. lots with incredible mountain views
- Utilities in highway at property
- Commercial in Comp Plan
- Minutes from the Payette River
- Ideal for C-Store/Highway retail