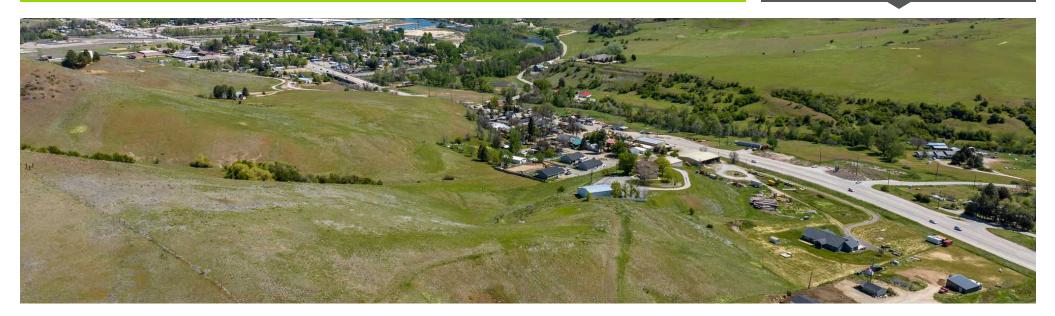

#### PROPERTY HIGHLIGHTS

- Parcels can be sold separately or in combinations
- ±4 acres flat commercial pad site at the southern entrance of town
- Existing shop with great bones on ±0.55 acres
- Upper residential bldg. lots with incredible mountain views
- Utilities in highway at property
- Commercial in Comp Plan
- Minutes from the Payette River
- Ideal for C-Store/Highway retail