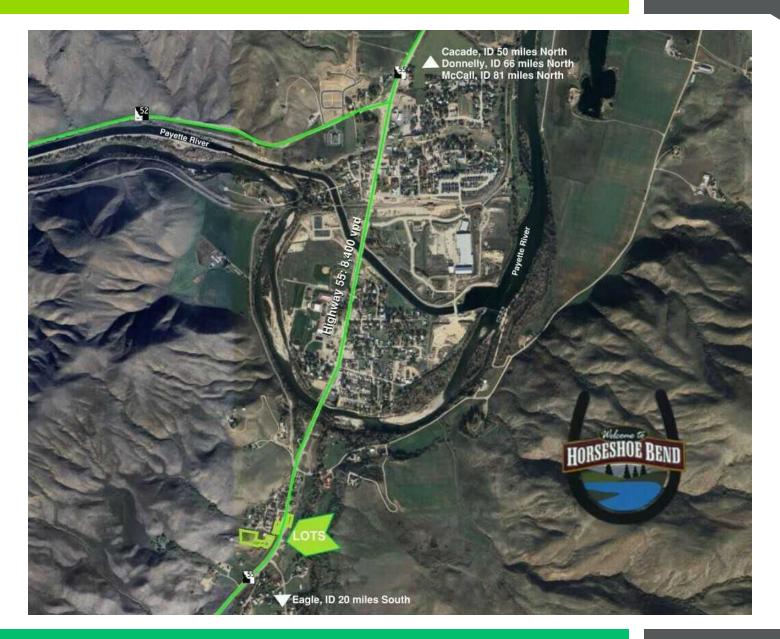

#### LOCATION INFORMATION

| STREET<br>ADDRESS | 328, 6266,TBD<br>Highway 55                                            |
|-------------------|------------------------------------------------------------------------|
| CITY / COUNTY     | Horseshoe Bend<br>Boise County                                         |
| LAND INFORMATION  |                                                                        |
| LOTS              | 3                                                                      |
| LOT SIZES         | ± 12.801 acres<br>± 0.76 acres<br>± 0.82 acres<br>Total:±14.38 acres   |
| BUILDINGS         | ±4,600 SF<br>Office/Shop<br>±5,600 SF Pole<br>Barn<br>±2,500 SF Garage |
| PRICE             | \$ 2,900,000                                                           |
|                   |                                                                        |