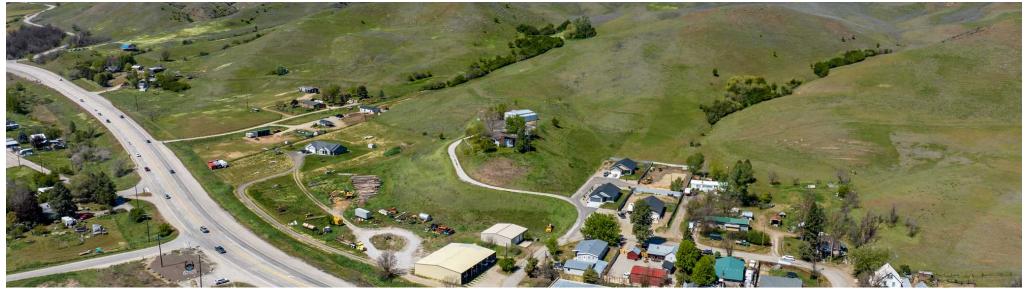

#### PROPERTY HIGHLIGHTS

- Parcels can be sold separately or in combinations
- ±4 acres flat commercial pad site at the southern entrance of town
- Existing shop with great bones on ±0.55 acres
- Upper residential bldg. lots with incredible mountain views
- Utilities in highway at property
- Commercial in Comp Plan
- Minutes from the Payette River
- Ideal for C-Store/Highway retail