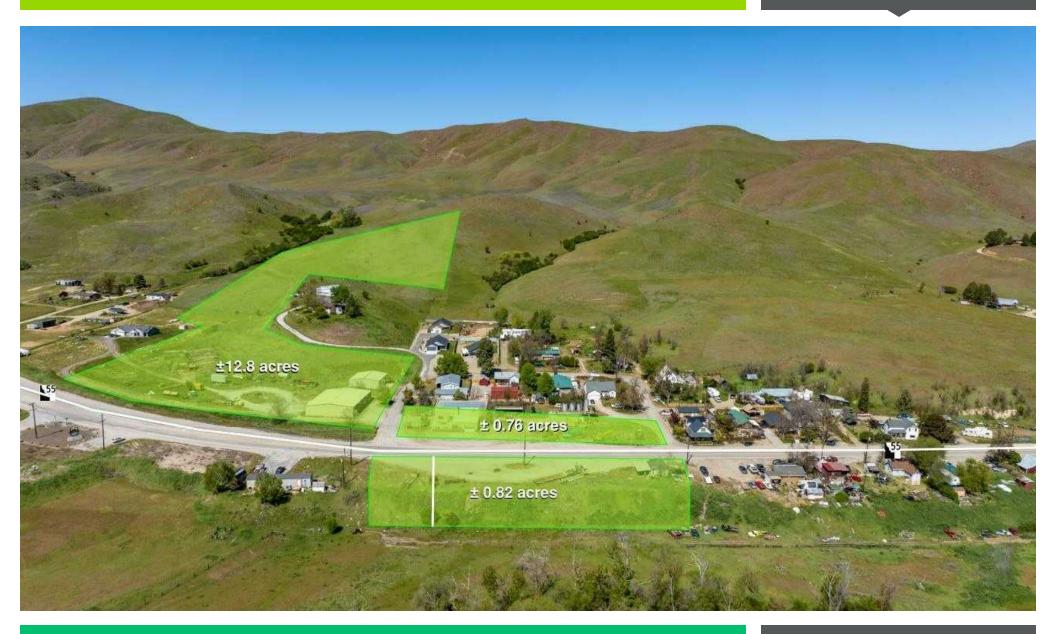

#### LOCATION INFORMATION

| STREET<br>ADDRESS | 328, 6266,TBD<br>Highway 55                                            |
|-------------------|------------------------------------------------------------------------|
| CITY / COUNTY     | Horseshoe Bend<br>Boise County                                         |
| LAND INFORMATION  |                                                                        |
| LOTS              | 3                                                                      |
| LOT SIZES         | ± 12.801 acres<br>± 0.76 acres<br>± 0.82 acres<br>Total:±14.38 acres   |
| BUILDINGS         | ±4,600 SF<br>Office/Shop<br>±5,600 SF Pole<br>Barn<br>±2,500 SF Garage |
| PRICE             | \$ 2,900,000                                                           |
|                   |                                                                        |

#### PROPERTY HIGHLIGHTS

- Parcels can be sold separately or in combinations
- ±4 acres flat commercial pad site at the southern entrance of town
- Existing shop with great bones on ±0.55 acres
- Upper residential bldg. lots with incredible mountain views
- Utilities in highway at property
- Commercial in Comp Plan
- Minutes from the Payette River
- Ideal for C-Store/Highway retail