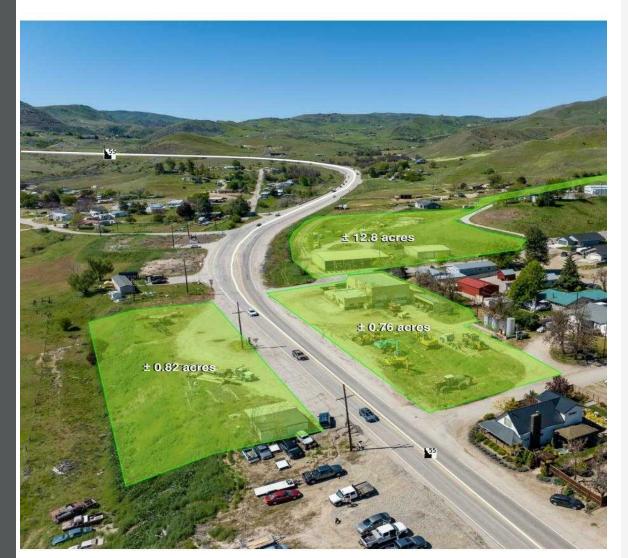

#### Prime Development Land

#### LOCATION INFORMATION

| STREET<br>ADDRESS | 328, 6266,TBD<br>Highway 55                                            |
|-------------------|------------------------------------------------------------------------|
| CITY / COUNTY     | Horseshoe Bend<br>Boise County                                         |
| LAND INFORMATION  |                                                                        |
| LOTS              | 3                                                                      |
| LOT SIZES         | ± 12.801 acres<br>± 0.76 acres<br>± 0.82 acres<br>Total:±14.38 acres   |
| BUILDINGS         | ±4,600 SF<br>Office/Shop<br>±5,600 SF Pole<br>Barn<br>±2,500 SF Garage |
| PRICE             | \$ 2,900,000                                                           |
|                   |                                                                        |

#### PROPERTY HIGHLIGHTS

- Parcels can be sold separately or in combinations
- ±4 acres flat commercial pad site at the southern entrance of town
- Existing shop with great bones on ±0.55 acres
- Upper residential bldg. lots with incredible mountain views
- Utilities in highway at property
- Commercial in Comp Plan
- Minutes from the Payette River
- Ideal for C-Store/Highway retail