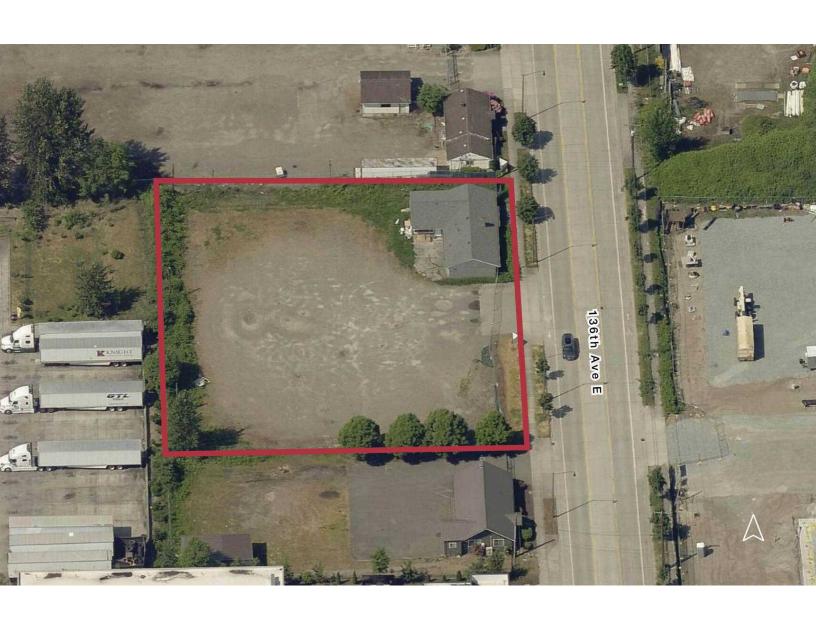

# **0.88 ACRES**LAND IN SUMNER

#### 2110 136th Avenue E

Sumner, Washington 98390

#### **Property Highlights**

- Pierce County Tax Lots: #449540-1170 and #449540-1190
- 0.88 Acres located 1 block from 24th St interchange on SR-167
- Newly remodeled 1,900 SF office/retail building
- · Zoned: Interchange Commercial, (IC), City of Sumner
- Price: \$1,500,000