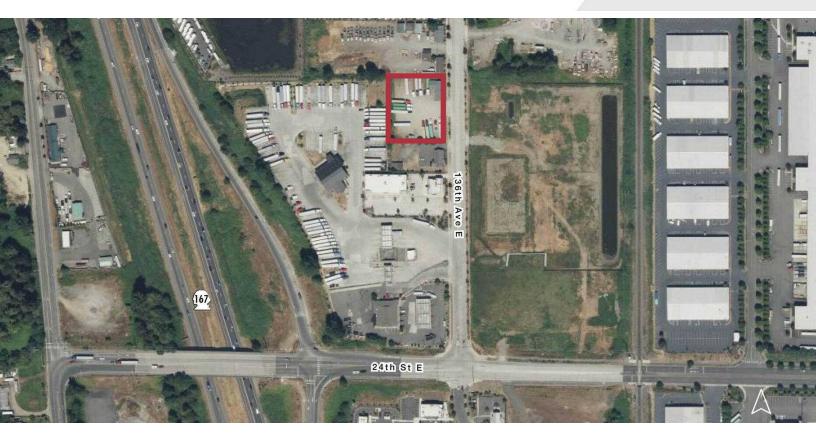

#### 2110 136th Avenue E

Sumner, Washington 98390

#### **Property Highlights**

- Pierce County Tax Lots: #449540-1170 and #449540-1190
- 0.88 Acres located 1 block from 24th St interchange on SR-167
- Newly remodeled 1,900 SF office/retail building
- · Zoned: Interchange Commercial, (IC), City of Sumner
- Price: \$1,500,000