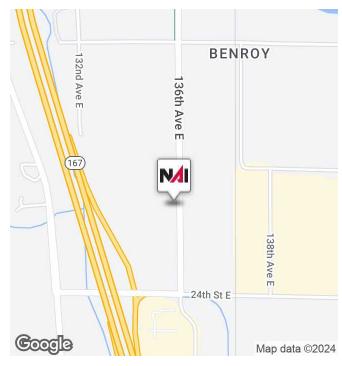

#### 2110 136th Avenue E

Sumner, Washington 98390

#### **Property Highlights**

- Pierce County Tax Lots: #449540-1170 and #449540-1190
- 0.88 Acres located 1 block from 24th St interchange on SR-167
- Newly remodeled 1,900 SF office/retail building
- · Zoned: Interchange Commercial, (IC), City of Sumner
- Price: \$1,500,000