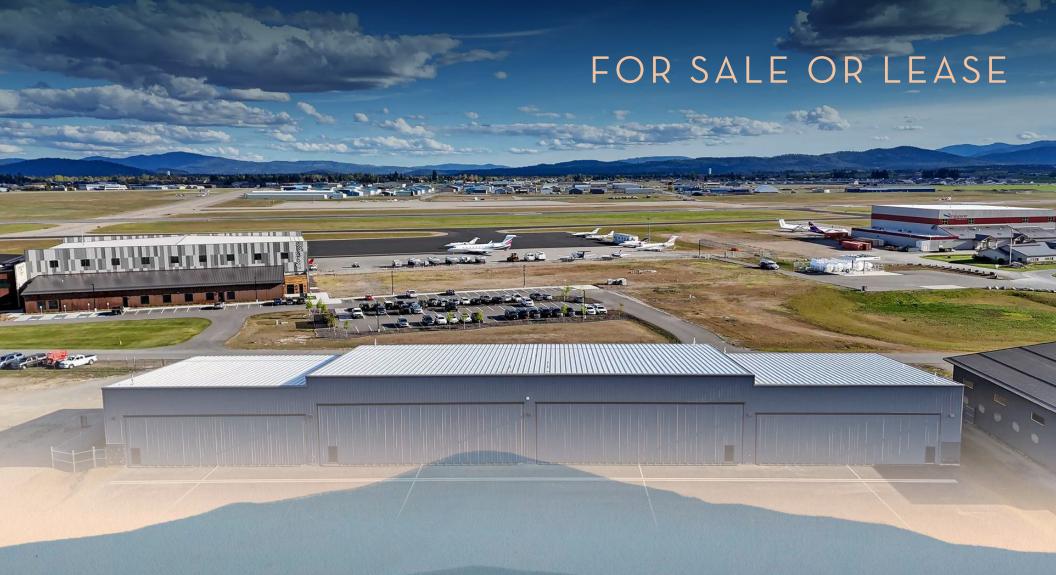

# COEUR D'ALENE AIRPORT

CBRE is pleased to offer this premier opportunity to purchase or lease four brand-new corporate aircraft hangars at the Coeur D'Alene Airport. The Coeur D'Alene Airport has experienced rapid growth and a shortage of hangar space in recent years, and these new hangars offer a unique alternative for aircraft owners frequenting this airport. The developer has also secured the adjacent land for additional custom build-to-suit hangars.

## HIGHLIGHTS

- End hangar units are ±5,625 SF, with 20' tall and 65' wide hydraulic hangar doors
- Middle hangar units are ±6,400 SF, with 24' tall and 75' wide hydraulic hangar doors
- Each hangar has an adjacent 1,320 SF office suite that can be customized
- Insulated and heated hangar and office space
- The developer has secured a 50-year ground lease from the airport for this hangar development, and parties will be acquiring a long-term leasehold interest
- Only 25 miles from Spokane International Airport
- · Seller financing is available