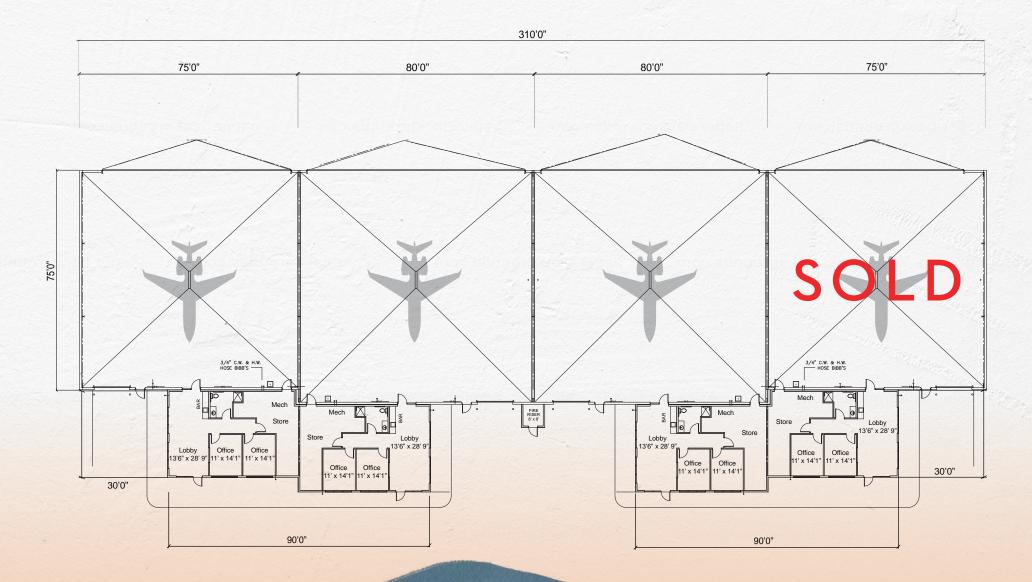

## HIGHLIGHTS

- End hangar units are ±5,625 SF, with 20' tall and 65' wide hydraulic hangar doors
- Middle hangar units are ±6,400 SF, with 24' tall and 75' wide hydraulic hangar doors
- Each hangar has an adjacent 1,320 SF office suite that can be customized
- Insulated and heated hangar and office space
- The developer has secured a 50-year ground lease from the airport for this hangar development, and parties will be acquiring a long-term leasehold interest
- Only 25 miles from Spokane International Airport
- · Seller financing is available

### FLOOR PLAN

**CBRE Airport Properties** +1 206 947 1399 katrin.gist@cbre.com

chad.burd@kiemlehagood.com

Suite 102 Coeur d'Alene. ID 83814

© 2024 CBRE, Inc. All rights reserved. This information has been obtained from sources believed reliable but has not been verified for accuracy or completeness. You should conduct a careful, independent investigation of the property and verify all information. Any reliance on this information is solely at your own risk. CBRE and the CBRE logo are service marks of CBRE, Inc. All other marks displayed on this document are the property of their respective owners, and the use of such logos does not imply any affiliation with or endorsement of CBRE. Photos herein are the property of their respective owners. Use of these images without the express written consent of the owner is prohibited. CMPM Hangars at Coeur D'Alene Airport\_BRO\_Gist\_v11\_BA 05/29/24