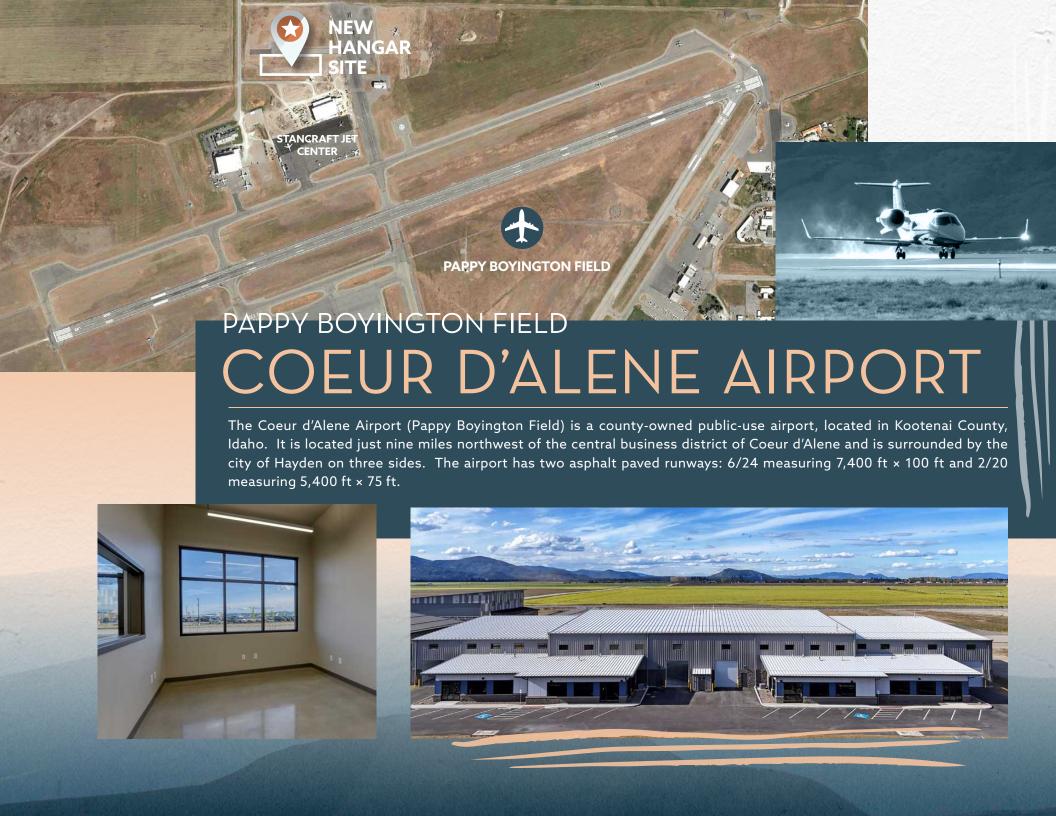

# COEUR D'ALENE AIRPORT

CBRE is pleased to offer this premier opportunity to purchase or lease four brand-new corporate aircraft hangars at the Coeur D'Alene Airport. The Coeur D'Alene Airport has experienced rapid growth and a shortage of hangar space in recent years, and these new hangars offer a unique alternative for aircraft owners frequenting this airport. The developer has also secured the adjacent land for additional custom build-to-suit hangars.

## HIGHLIGHTS

- End hangar units are ±5,625 SF, with 20' tall and 65' wide hydraulic hangar doors
- Middle hangar units are ±6,400 SF, with 24' tall and 75' wide hydraulic hangar doors
- Each hangar has an adjacent 1,320 SF office suite that can be customized
- Insulated and heated hangar and office space
- The developer has secured a 50-year ground lease from the airport for this hangar development, and parties will be acquiring a long-term leasehold interest
- Only 25 miles from Spokane International Airport
- · Seller financing is available