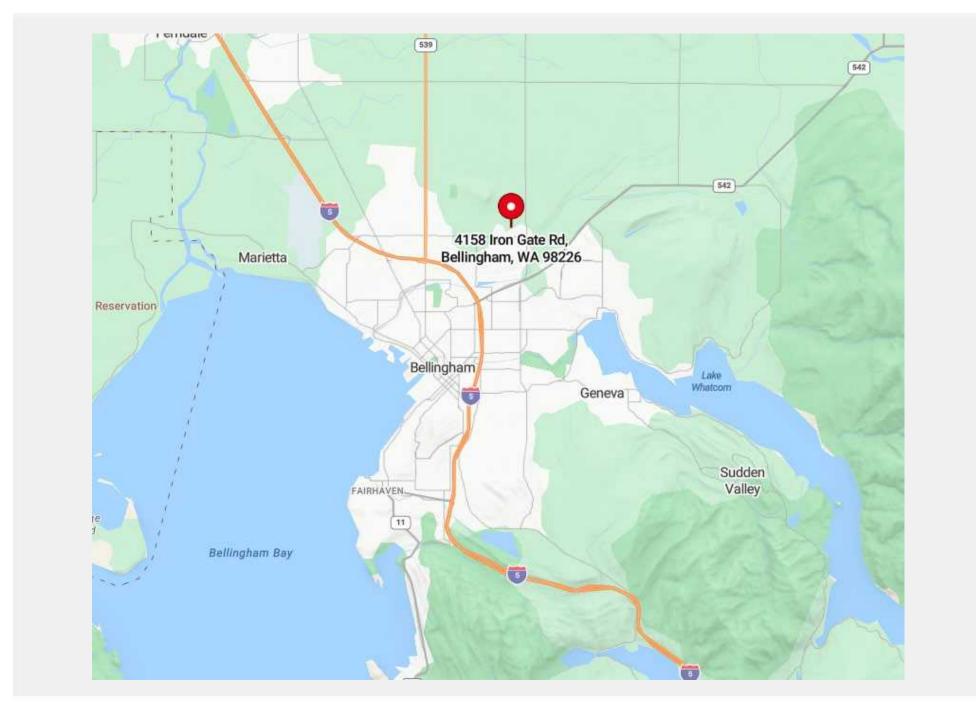

### **PROPERTY OVERVIEW**

Address: 4158 & 4168 Iron Gate Rd, Bellingham, WA 98226

Site Area: 2.00 Acres (87,120 SF – Two Parcels)

**Price:** \$1,280,000

Parcel #: 3803083931160000 &

3803083880970000

Area: Iron Gate