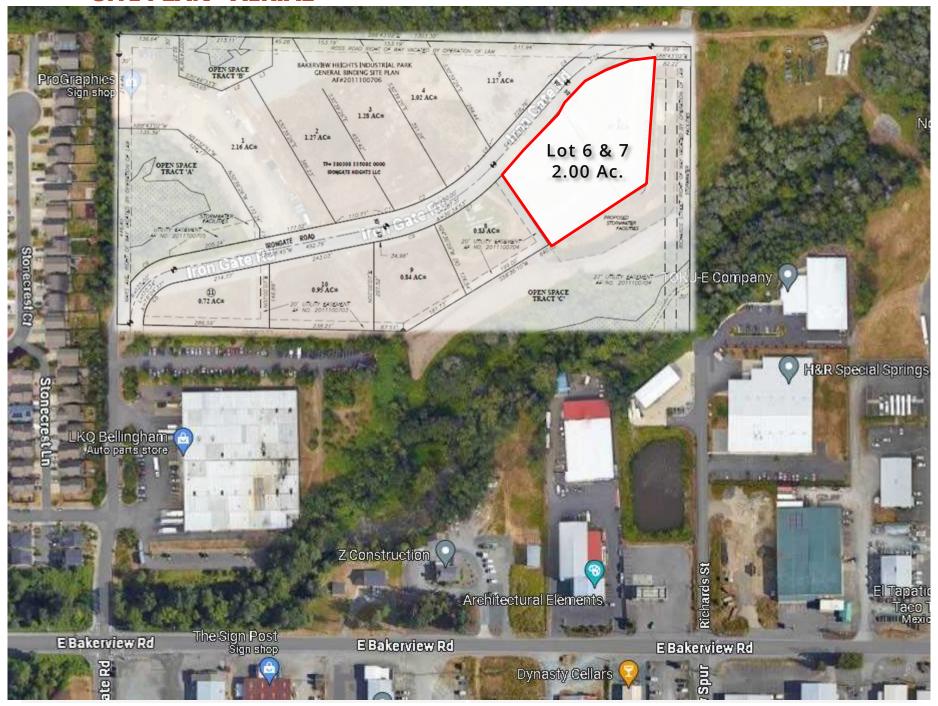

# **AERIAL PHOTOS**

### 4158 & 4168 IRON GATE RD

Excellent Industrial pad-ready development site in Iron Gate area of Bellingham. Limited availability of vacant land for development nearby. Regional Stormwater Pond & access road complete. Oversized Pond allows for maximum development. Utilities in street (iron Gate Rd).

### **PROPERTY OVERVIEW**

Address: 4158 & 4168 Iron Gate Rd, Bellingham, WA 98226

Site Area: 2.00 Acres (87,120 SF – Two Parcels)

**Price:** \$1,280,000

Parcel #: 3803083931160000 &

3803083880970000

Area: Iron Gate