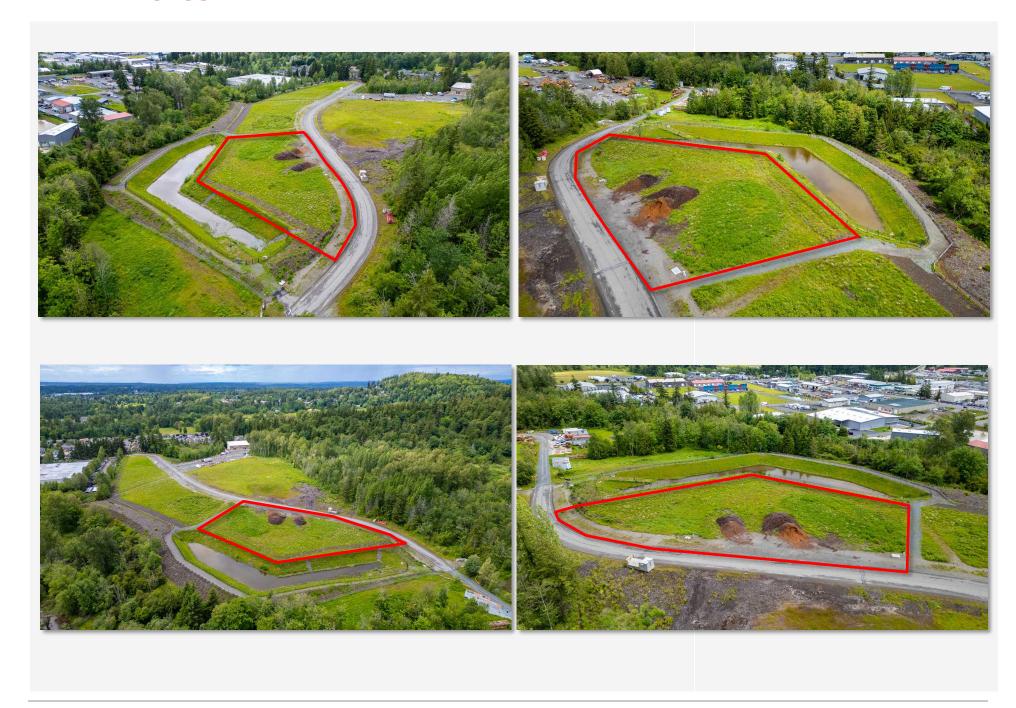

REAL ESTATE, LLC. 360.303.2608 TRACY@GAGECRE.COM

# **PROPERTY SUMMARY**

### 4158 & 4168 IRON GATE RD

Excellent Industrial pad-ready development site in Iron Gate area of Bellingham. Limited availability of vacant land for development nearby. Regional Stormwater Pond & access road complete. Oversized Pond allows for maximum development. Utilities in street (iron Gate Rd).

### **PROPERTY OVERVIEW**

Address: 4158 & 4168 Iron Gate Rd, Bellingham, WA 98226

Site Area: 2.00 Acres (87,120 SF – Two Parcels)

**Price:** \$1,280,000

Parcel #: 3803083931160000 &

3803083880970000

Area: Iron Gate

**Association Dues:** Approx. \$

**Zoning:** Whatcom County General Manuf.

https://bellingham.municipal.code s/BMC/20.00.092

# **SITE PLAN - AERIAL**







# **SITE PLAN**



# **AERIAL PHOTOS**





## FOR MORE INFORMATION

PLEASE CONTACT:

#### TRACY CARPENTER

GAGE COMMERCIAL REAL ESTATE, LLC.

BROKER/OWNER

360.303.2608

TRACY@GAGECRE.COM

#### **GREG MARTINEAU**

GAGE COMMERCIAL REAL ESTATE, LLC.

BROKER/OWNER

360.820.4645

GREG@GAGECRE.COM