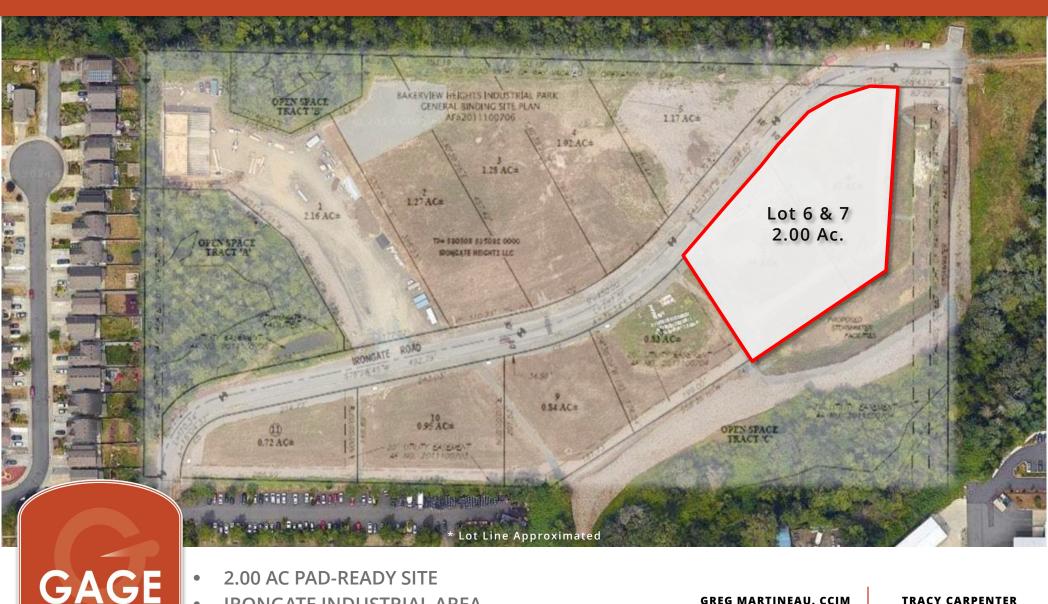

# **SITE PLAN - AERIAL**

### 4158 & 4168 IRON GATE RD

Excellent Industrial pad-ready development site in Iron Gate area of Bellingham. Limited availability of vacant land for development nearby. Regional Stormwater Pond & access road complete. Oversized Pond allows for maximum development. Utilities in street (iron Gate Rd).

### **PROPERTY OVERVIEW**

Address: 4158 & 4168 Iron Gate Rd, Bellingham, WA 98226

Site Area: 2.00 Acres (87,120 SF – Two Parcels)

**Price:** \$1,280,000

Parcel #: 3803083931160000 &

3803083880970000

Area: Iron Gate