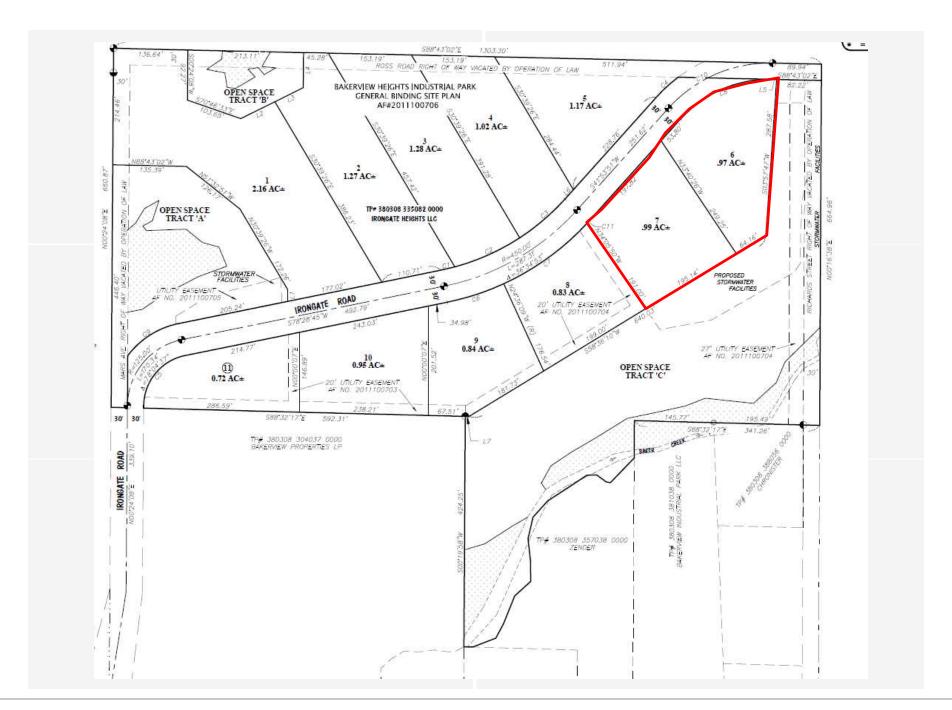

# **SITE PLAN**

### **PROPERTY OVERVIEW**

Address: 4158 & 4168 Iron Gate Rd, Bellingham, WA 98226

Site Area: 2.00 Acres (87,120 SF – Two Parcels)

**Price:** \$1,280,000

Parcel #: 3803083931160000 &

3803083880970000

Area: Iron Gate