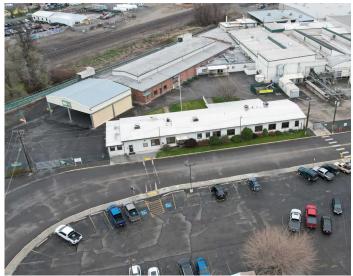

| Total Building Size    | 235,339 SF |
|------------------------|------------|
| Processing warehouse   | 199,425 SF |
| Cold storage warehouse | 12,200 SF  |
| Office building        | 7,298 SF   |
| Storage warehouse      | 6,784 SF   |
| Service garage         | 3,632 SF   |
| Storage sheds (2)      | 3,000 SF   |