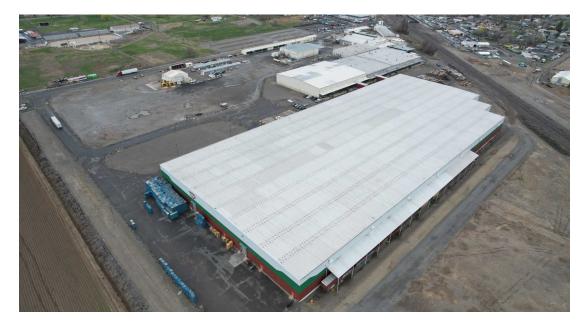

| Total Building Size    | 235,339 SF |
|------------------------|------------|
| Processing warehouse   | 199,425 SF |
| Cold storage warehouse | 12,200 SF  |
| Office building        | 7,298 SF   |
| Storage warehouse      | 6,784 SF   |
| Service garage         | 3,632 SF   |
| Storage sheds (2)      | 3,000 SF   |