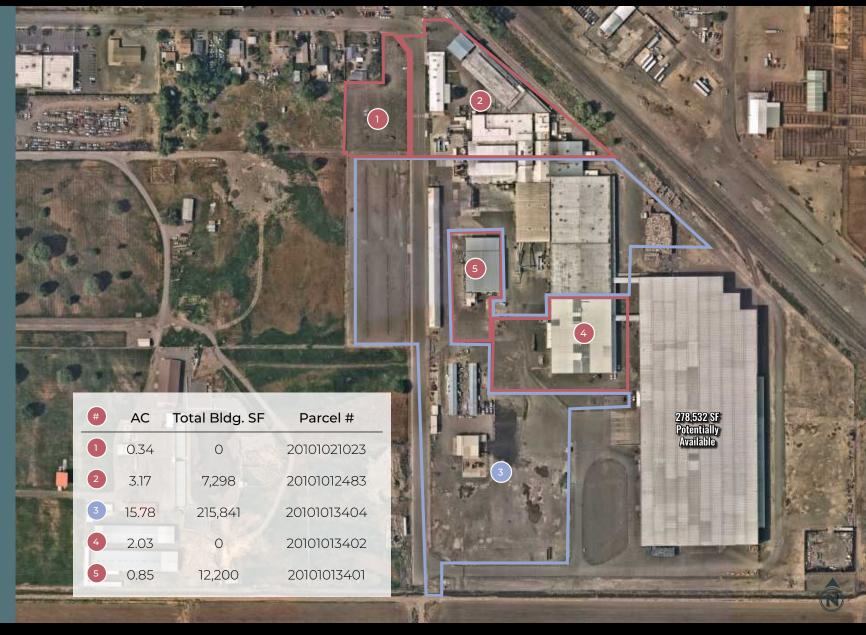

Tyson Vallenari 510 919 2328 tvson.vallenari@cushwake.com

278,532 SF Potentially Available

Total Site 22.17 Acres

5 Tax Parcels

Heavy Power

Heavy Industrial (M2) Zoning

Michael Roy 206 940 7199 michael.roy@kbcadvisors.com Hans Vieser 425 765 7926 hans.vieser@kbcadvisors.com

| Total Building Size    | 235,339 SF |
|------------------------|------------|
| Processing warehouse   | 199,425 SF |
| Cold storage warehouse | 12,200 SF  |
| Office building        | 7,298 SF   |
| Storage warehouse      | 6,784 SF   |
| Service garage         | 3,632 SF   |
| Storage sheds (2)      | 3,000 SF   |