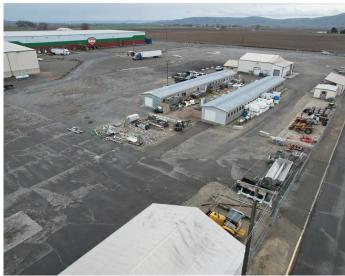

## **Building Specs:**

- 7 Buildings on 5 Tax Parcels
- · Dock High & Drive-in loading
- · Varying Clear Height
- · 215,000 SF Excess yard area
- · Multiple Ingress & Egress Points
- · Heavy Industrial (M2) Zoning
- Heavy Power
- Asking Price: \$4,900,000