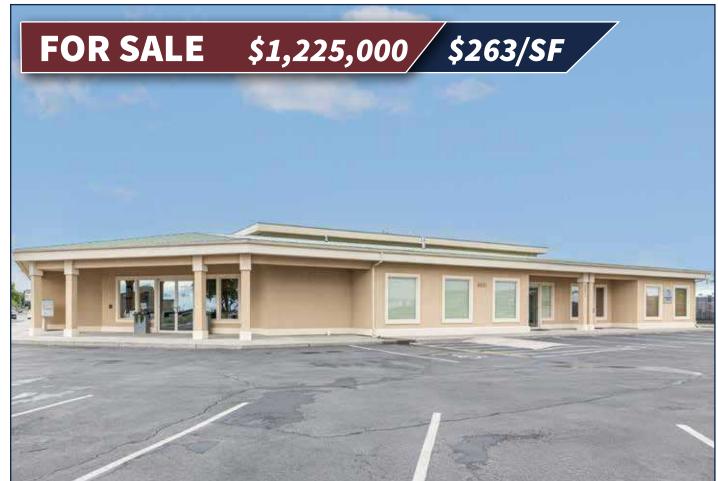

# 6601 DESCHUTES AVE | Kennewick, WA.

#### **TURN KEY OFFICE WITH TENANT & CASHFLOW!**

This 4,660 SF building offeres a mixed use opportunity ideal for professional office/medical uses. Priced at \$1,225,000, this turnkey office already has a tenant in suite #2, ensuring immediate cash flow for the owner. The 4,660 SF building offfers two seperate suites, suite #1 is available: Suite #1  $\sim$ 3,183 SF, and suite #2 1,471 SF. *MLS#* 276263

# FOR SALE \$1,225,000