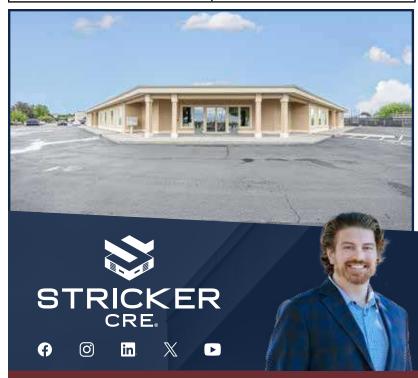

# 6601 DESCHUTES AVE | Kennewick, WA.

#### **TURN KEY OFFICE WITH TENANT & CASHFLOW!**

This 4,660 SF building offeres a mixed use opportunity ideal for professional office/medical uses. Priced at \$1,225,000, this turnkey office already has a tenant in suite #2, ensuring immediate cash flow for the owner. The 4,660 SF building offfers two seperate suites, suite #1 is available: Suite #1  $\sim$ 3,183 SF, and suite #2 1,471 SF. *MLS#* 276263

# FOR SALE \$1,225,000