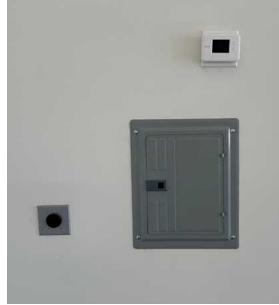

- Storage condo is fully lighted, with a high quality polyaspartic floor coating, thermostat controlled wall heater, ceiling fan, several 120V outlets, and one 30amp RV outlet
- Garage door can be opened via remote control or keypad, also features an emergency release for manual operation if needed
- Smart control hub that provides access to WiFi and also controls remotely the thermostat, garagedoor remote operation and open/close notifications, and lighting.