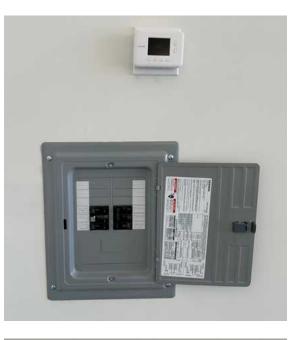

- Storage condo is fully lighted, with a high quality polyaspartic floor coating, thermostat controlled wall heater, ceiling fan, several 120V outlets, and one 30amp RV outlet
- Garage door can be opened via remote control or keypad, also features an emergency release for manual operation if needed
- Smart control hub that provides access to WiFi and also controls remotely the thermostat, garagedoor remote operation and open/close notifications, and lighting.