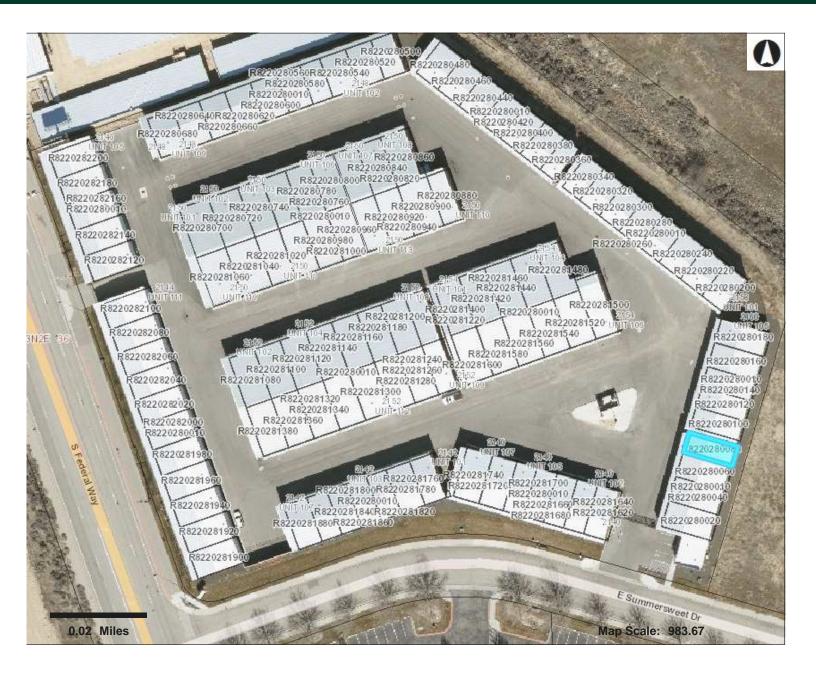

Location: **Building #1, Unit #104** Condo Size: **20ft x 50ft** Door Size: **16ft x 14ft**  Asking Price: **\$229,900.00** Zoning: **I-1** Cross Streets: **E Summersweet & Federal Way** 