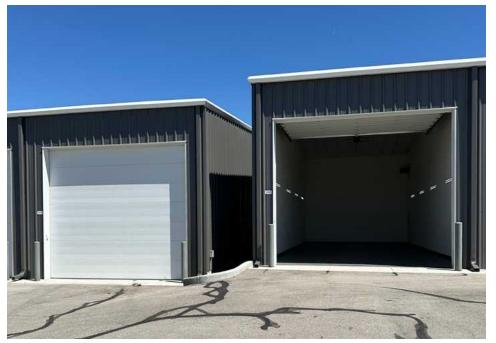

# SOUTHEAST BOISE STORAGE CONDO

2162 E Summersweet Drive Building #1, Unit #104 Boise, Idaho 83716

Great opportunity to own a storage condo. Perfect for recreational vehicles, boats, cars, hobby shop, business inventory storage, etc. **This is the only storage condo available to purchase at this location.** 

Location: **Building #1, Unit #104** Condo Size: **20ft x 50ft** Door Size: **16ft x 14ft**  Asking Price: **\$229,900.00** Zoning: **I-1** Cross Streets: **E Summersweet & Federal Way** 

#### Condo & Complex Details

- Gated complex featuring clubhouse with restrooms, sofas, flat screen TV, refridgerator, etc.
- Equipped with security cameras throughout, entire complex is fenced and secure, accessible through a remote control or keypad code.
- Hose spigots available throughout complex, as well as an air station and RV dump station
- Several owners have further customized their storage condos by adding mezzanines, work benches, car lifts, etc.
- Falcon Storage Condo complex is professionally managed and maintained by DS Property Management.