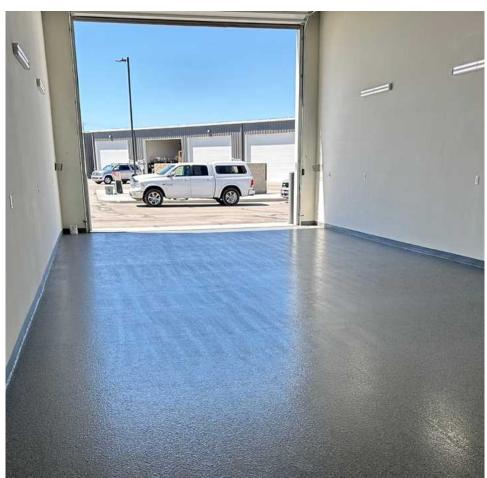

- Storage condo is fully lighted, with a high quality polyaspartic floor coating, thermostat controlled wall heater, ceiling fan, several 120V outlets, and one 30amp RV outlet
- Garage door can be opened via remote control or keypad, also features an emergency release for manual operation if needed
- Smart control hub that provides access to WiFi and also controls remotely the thermostat, garagedoor remote operation and open/close notifications, and lighting.