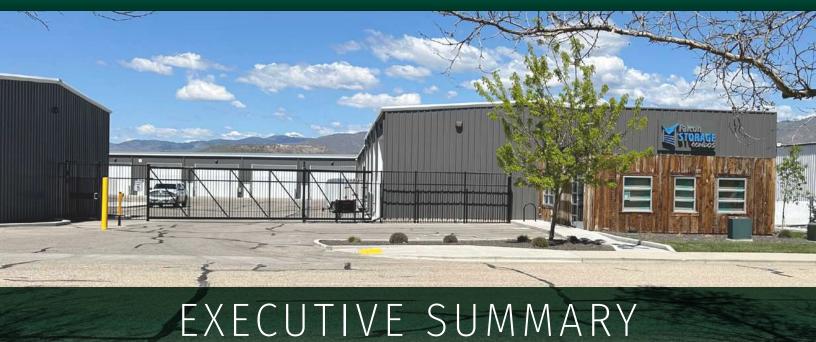

# SOUTHEAST BOISE STORAGE CONDO

2162 E Summersweet Drive Building #1, Unit #104 Boise, Idaho 83716

Great opportunity to own a storage condo. Perfect for recreational vehicles, boats, cars, hobby shop, business inventory storage, etc. **This is the only storage condo available to purchase at this location.** 

#### Condo & Complex Details

- Gated complex featuring clubhouse with restrooms, sofas, flat screen TV, refridgerator, etc.
- Equipped with security cameras throughout, entire complex is fenced and secure, accessible through a remote control or keypad code.
- Hose spigots available throughout complex, as well as an air station and RV dump station
- Several owners have further customized their storage condos by adding mezzanines, work benches, car lifts, etc.
- Falcon Storage Condo complex is professionally managed and maintained by DS Property Management.