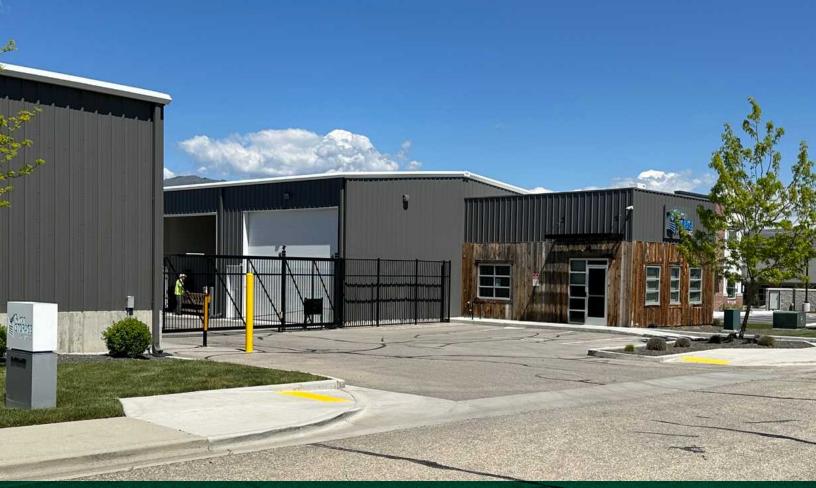

# SOUTHEAST BOISE STORAGE CONDO

2162 E Summersweet Drive Building #1, Unit #104 Boise, Idaho 83716

Great opportunity to own a storage condo. Perfect for recreational vehicles, boats, cars, hobby shop, business inventory storage, etc. **This is the only storage condo available to purchase at this location.** 

#### Condo & Complex Details

- Gated complex featuring clubhouse with restrooms, sofas, flat screen TV, refridgerator, etc.
- Equipped with security cameras throughout, entire complex is fenced and secure, accessible through a remote control or keypad code.
- Hose spigots available throughout complex, as well as an air station and RV dump station
- Several owners have further customized their storage condos by adding mezzanines, work benches, car lifts, etc.
- Falcon Storage Condo complex is professionally managed and maintained by DS Property Management.

- Storage condo is fully lighted, with a high quality polyaspartic floor coating, thermostat controlled wall heater, ceiling fan, several 120V outlets, and one 30amp RV outlet
- Garage door can be opened via remote control or keypad, also features an emergency release for manual operation if needed
- Smart control hub that provides access to WiFi and also controls remotely the thermostat, garagedoor remote operation and open/close notifications, and lighting.