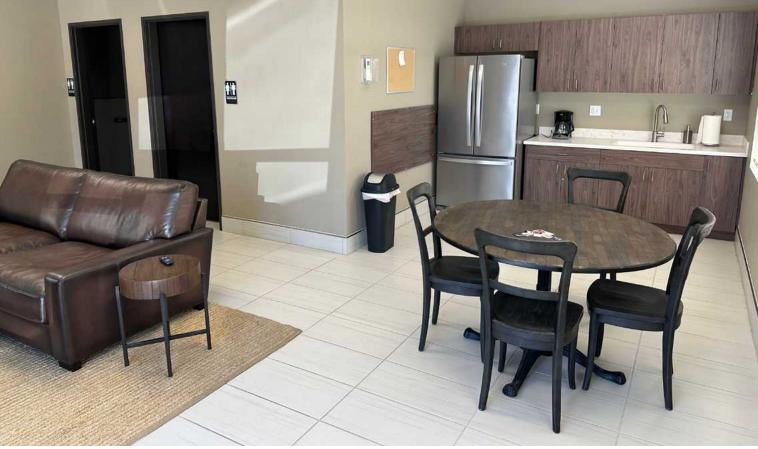

#### Condo & Complex Details

- Gated complex featuring clubhouse with restrooms, sofas, flat screen TV, refridgerator, etc.
- Equipped with security cameras throughout, entire complex is fenced and secure, accessible through a remote control or keypad code.
- Hose spigots available throughout complex, as well as an air station and RV dump station
- Several owners have further customized their storage condos by adding mezzanines, work benches, car lifts, etc.
- Falcon Storage Condo complex is professionally managed and maintained by DS Property Management.