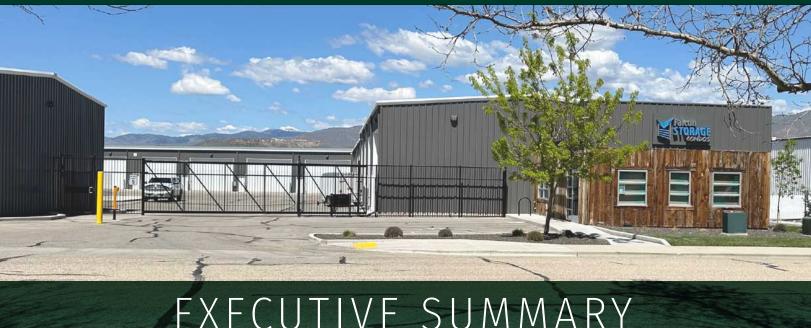

## EXECUTIVE SUMMARY

Location: Building #9, Unit #103 Condo Size: 20ft x 50ft Door Size: 16ft x 14ft

Asking Price: \$220,000.00 Zoning: I-1 Cross Streets: E Summersweet & Federal Way