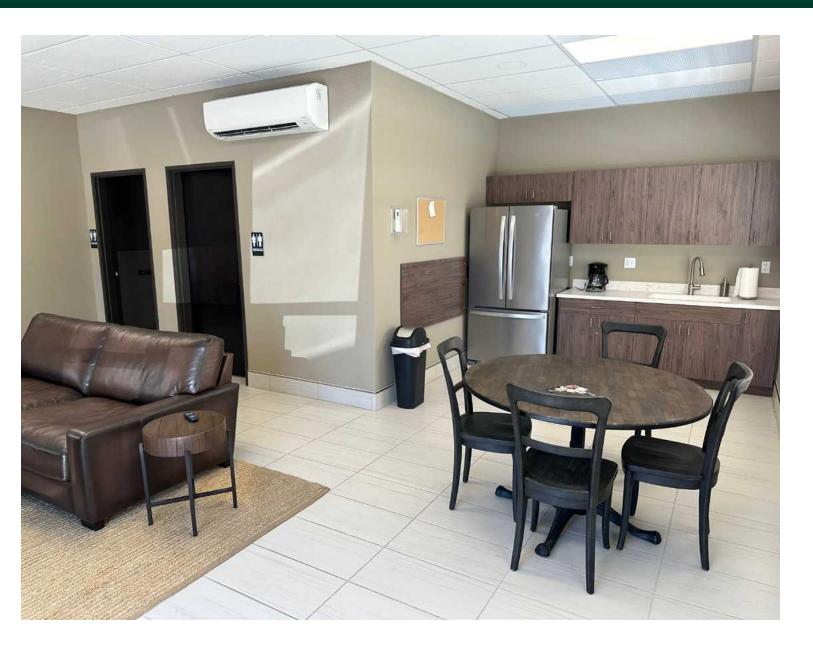

#### Condo & Complex Details

- · Gated complex featuring clubhouse with restrooms, sofas, flat screen TV, refridgerator, etc.
- Equipped with security cameras throughout, entire complex is fenced and secure, accessible through a remote control or keypad code.
- Hose spigots available throughout complex, as well as an air station and RV dump station
- · Several owners have further customized their storage condos by adding mezzanines, work benches, car lifts, etc.