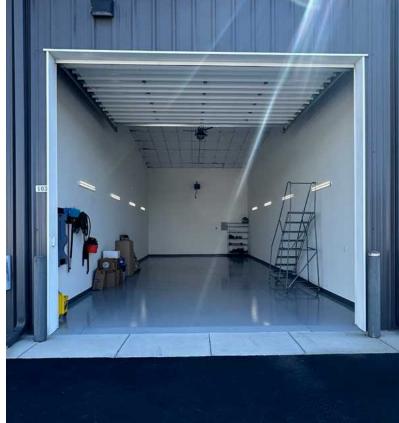

## EXECUTIVE SUMMARY

Location: Building #9, Unit #103 Condo Size: 20ft x 50ft Door Size: 16ft x 14ft

Asking Price: \$220,000.00 Zoning: I-1 Cross Streets: E Summersweet & Federal Way

INTERMOUNTAIN COMMERCIAL REAL ESTATE

- Electrical panel upgraded to provide 50 amp service and 50 amp RV outlet.
- Storage condo is fully lighted, with a high quality epoxy floor coating, thermostat controlled wall heater, ceiling fan, and several 120V outlets.
- · Garage door can be opened via remote control or keypad.
- Falcon Storage Condo complex is professionally managed and maintained by DS Property Management.