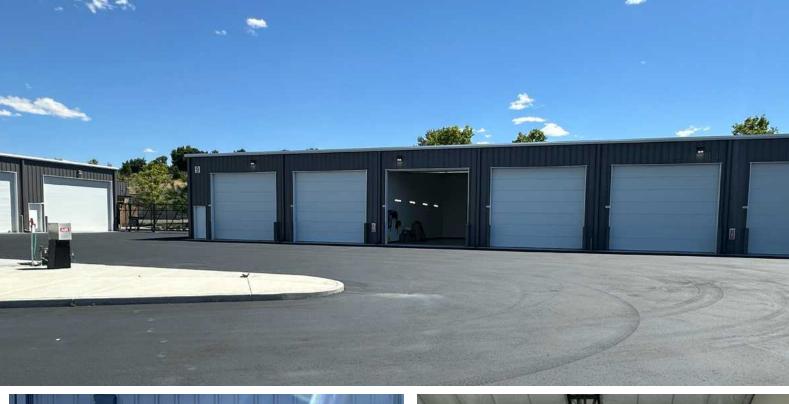

# SOUTHEAST BOISE STORAGE CONDO

2162 E Summersweet Drive Building #9, Unit #103 Boise, Idaho 83716

Great opportunity to own a storage condo. Perfect for recreational vehicles, boats, cars, hobby shop, business inventory storage, etc.

## EXECUTIVE SUMMARY

Location: Building #9, Unit #103 Condo Size: 20ft x 50ft Door Size: 16ft x 14ft

Asking Price: \$220,000.00 Zoning: I-1 Cross Streets: E Summersweet & Federal Way

INTERMOUNTAIN COMMERCIAL REAL ESTATE

- Electrical panel upgraded to provide 50 amp service and 50 amp RV outlet.
- Storage condo is fully lighted, with a high quality epoxy floor coating, thermostat controlled wall heater, ceiling fan, and several 120V outlets.
- · Garage door can be opened via remote control or keypad.
- Falcon Storage Condo complex is professionally managed and maintained by DS Property Management.