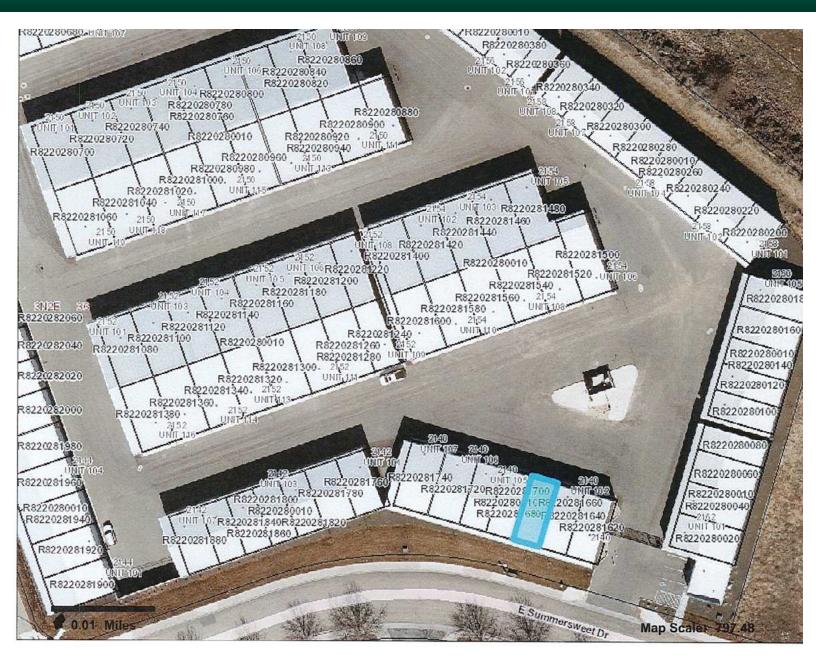

# SOUTHEAST BOISE STORAGE CONDO

2162 E Summersweet Drive Building #9, Unit #103 Boise, Idaho 83716

Great opportunity to own a storage condo. Perfect for recreational vehicles, boats, cars, hobby shop, business inventory storage, etc.

## EXECUTIVE SUMMARY

Location: Building #9, Unit #103 Condo Size: 20ft x 50ft Door Size: 16ft x 14ft

Asking Price: \$220,000.00 Zoning: I-1 Cross Streets: E Summersweet & Federal Way