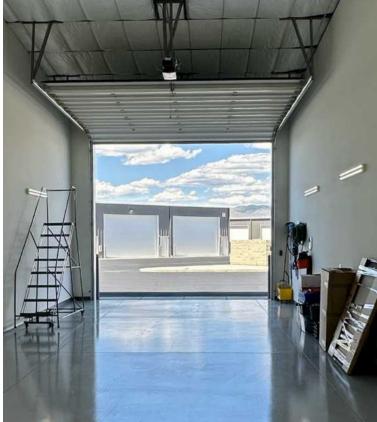

## EXECUTIVE SUMMARY

Location: Building #9, Unit #103 Condo Size: 20ft x 50ft Door Size: 16ft x 14ft

Asking Price: \$220,000.00 Zoning: I-1 Cross Streets: E Summersweet & Federal Way

INTERMOUNTAIN COMMERCIAL REAL ESTATE

- Electrical panel upgraded to provide 50 amp service and 50 amp RV outlet.
- Storage condo is fully lighted, with a high quality epoxy floor coating, thermostat controlled wall heater, ceiling fan, and several 120V outlets.
- · Garage door can be opened via remote control or keypad.
- Falcon Storage Condo complex is professionally managed and maintained by DS Property Management.