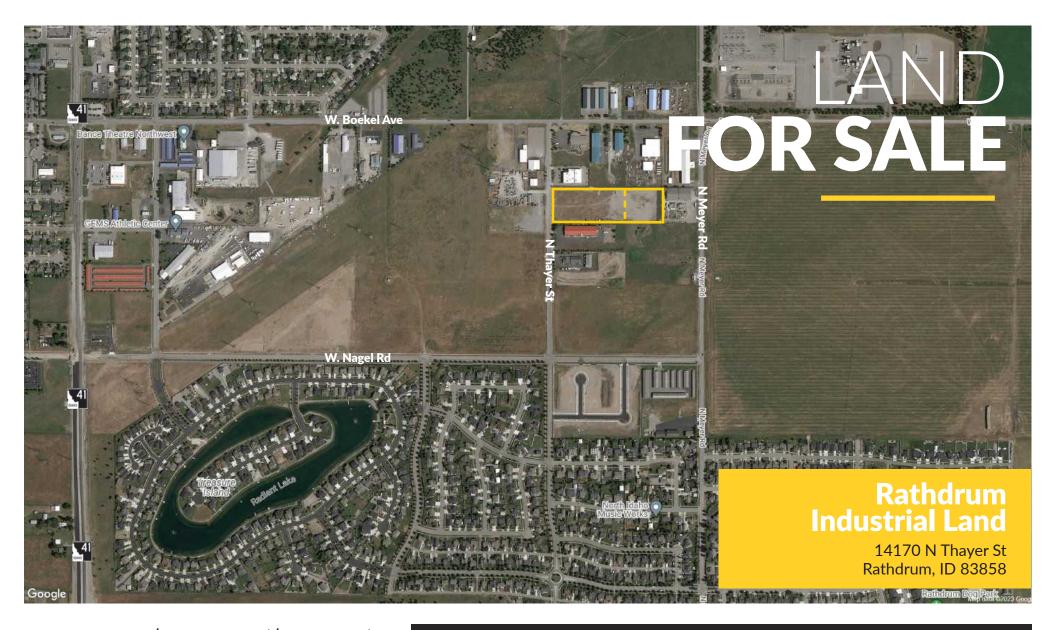

## Rathdrum Industrial Land

14170 N Thayer St Rathdrum, ID 83858

### **Rathdrum Industrial Land**

14170 N Thayer St Rathdrum, ID 83858