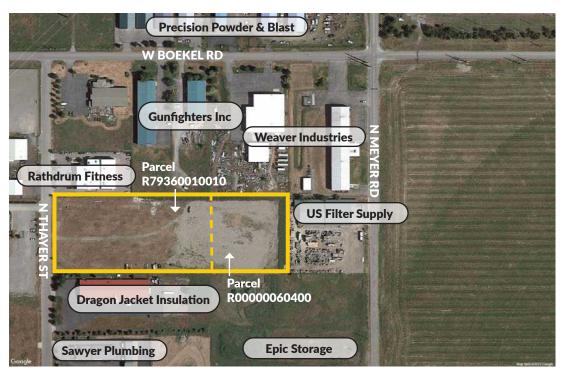

NEW PRICE: \$1,400,000 (\$5.05 PSF)

Purchase Price: \$1,500,000 (\$5.41 PSF)

Total Site Size: ±6.36 acres (±277,042)

Parcel Numbers: R79360010010

R00000060400

# Purchase Details

Purchase Price: \$1,400,000 ~ \$5.05 PSF

Parcel Numbers: R79360010010 R00000060400

Total Site Size: ±6.36 Acres (±277,042 SF)

Water and sewer available at Thayer Street

> Zoning: Rathdrum I Industrial District

> > Power: Avista

Sale includes 2 parcels