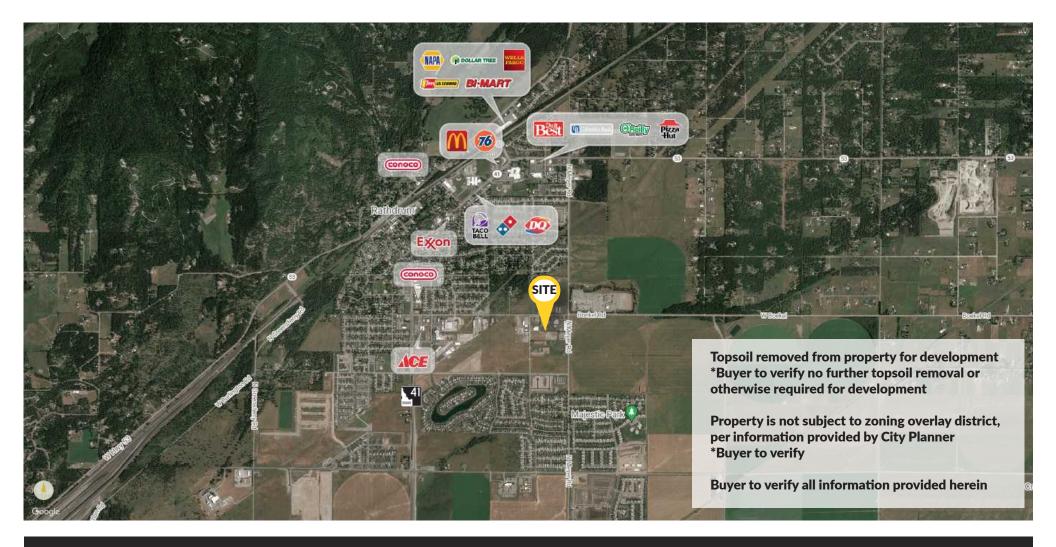

## Rathdrum Industrial Land

14170 N Thayer St Rathdrum, ID 83858

# Purchase Details

Purchase Price: \$1,400,000 ~ \$5.05 PSF

Parcel Numbers: R79360010010 R00000060400

Total Site Size: ±6.36 Acres (±277,042 SF)

Water and sewer available at Thayer Street

> Zoning: Rathdrum I Industrial District

> > Power: Avista

Sale includes 2 parcels