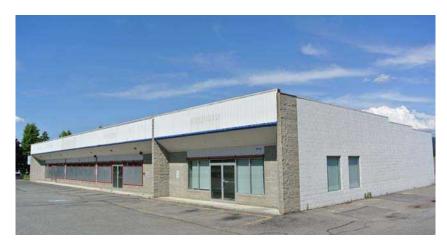

### FREESTANDING COMMERCIAL BUILDING

### **PRICE REDUCED!**

Offering Price: \$2,450,000 \$2,395,000 Lease Rate: \$18.00 PSF

Building Size: ±11,016 SF (Main)

±2,100 SF (Storage/Utility Shed (No value given to))

Total Lot Size: ±1.05 Acres

Year Built: 1995

Parcel Number: C77600010020

Zoning: C-17

\*Offering price is based on main retail building only (\$222.41 PSF)

\*New Roof Membrane - Fall 2023



# COEUR D'ALENE COMMERCIAL BUILDING

3210 N Government Way Coeur d'Alene, ID 83815

View Location



#### **PAT EBERLIN**

208.215.1375 pat.eberlin@kiemlehagood.com

#### **MARY KIENBAUM**

208.770.2589 mary.kienbaum@kiemlehagood.com



### **Conceptual Preliminary Site Plan** Not in place

# COEUR D'ALENE COMMERCIAL BUILDING 3210 N Government Way | Coeur d'Alene, ID





# PROPERTY PHOTOS 3210 N Government Way | Coeur d'Alene, ID



### **PROPERTY HIGHLIGHTS**

Premier retail corridor of Coeur d'Alene, ID Excellent visibility Open commercial space On-site parking Government Way frontage Easy access to Highway 95 via Neider Ave













# COEUR D'ALENE COMMERCIAL BUILDING 3210 N Government Way | Coeur d'Alene, ID

## **Conceptual Drawings** Improvements are not in place