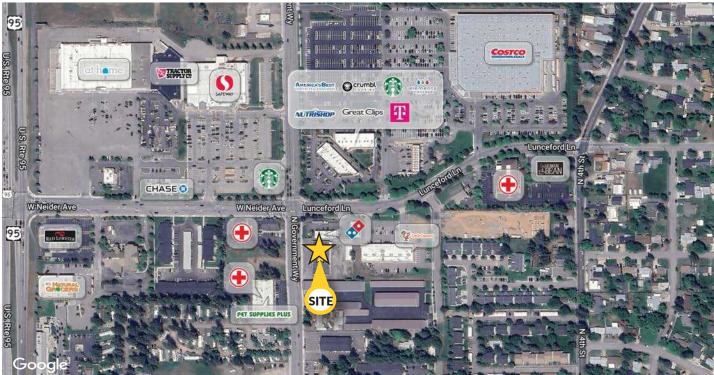

### **PROPERTY HIGHLIGHTS**

Premier retail corridor of Coeur d'Alene, ID Excellent visibility Open commercial space On-site parking Government Way frontage Easy access to Highway 95 via Neider Ave