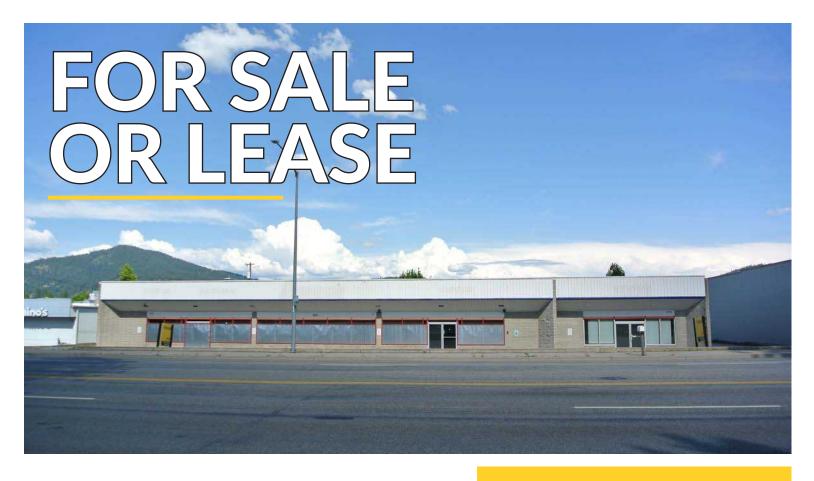

# COEUR D'ALENE COMMERCIAL BUILDING

3210 N Government Way Coeur d'Alene, ID 83815

View Location

# COEUR D'ALENE COMMERCIAL BUILDING 3210 N Government Way | Coeur d'Alene, ID

### **PROPERTY HIGHLIGHTS**

Premier retail corridor of Coeur d'Alene, ID Excellent visibility Open commercial space On-site parking Government Way frontage Easy access to Highway 95 via Neider Ave