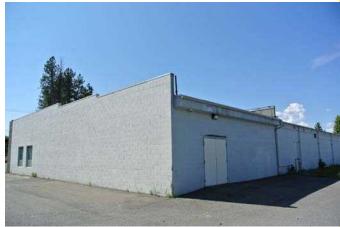

### FREESTANDING COMMERCIAL BUILDING

# PROPERTY PHOTOS 3210 N Government Way | Coeur d'Alene, ID

### **PROPERTY HIGHLIGHTS**

Premier retail corridor of Coeur d'Alene, ID Excellent visibility Open commercial space On-site parking Government Way frontage Easy access to Highway 95 via Neider Ave