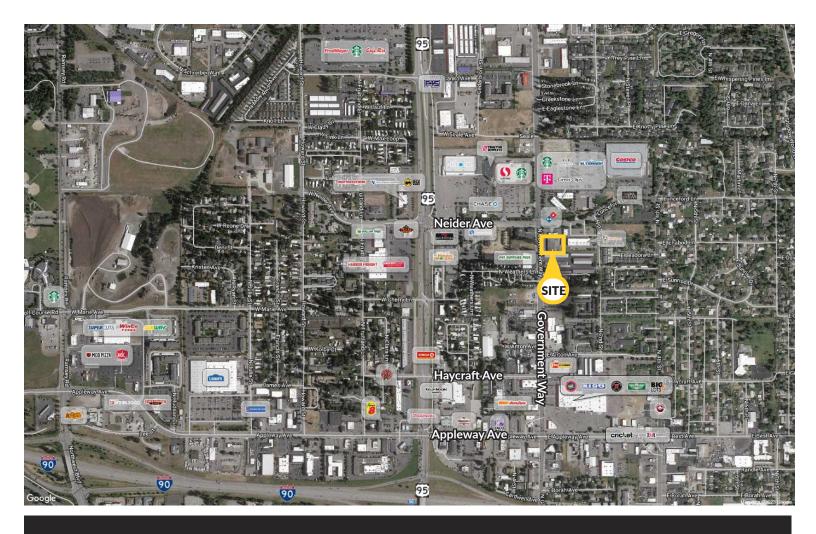

### **Conceptual Preliminary Site Plan** Not in place

### **PROPERTY HIGHLIGHTS**

Premier retail corridor of Coeur d'Alene, ID Excellent visibility Open commercial space On-site parking Government Way frontage Easy access to Highway 95 via Neider Ave