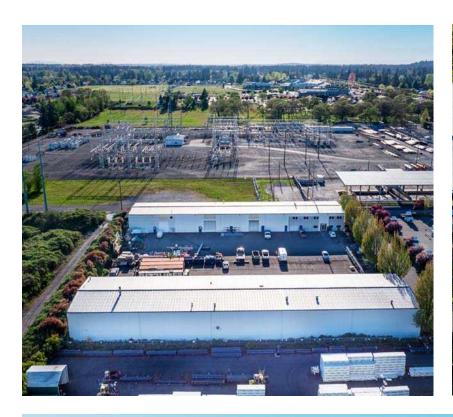

7457 S MADISON STREET

Jeremiah Durr

**7457 SOUTH MADISON STREET** a great office/flex warehouse property located in South Tacoma. It's proximity to 72nd Street and the Interstate 5 interchange make it a superb location for businesses serving the South Sound and beyond. M1-STGPD is a Light Industrial zoning which allows for a wide variety of uses, including i502 cannabis business and much more.

## FOR SALE

\$3,500,000

- RARE SHOP & OFFICE WITH YARD SPACE RIGHT OFF OF S 74TH ST
- WAREHOUSE: 5,200 SF (OCCUPIED)
- OFFICE/WAREHOUSE WITH YARD SPACE AVAILABLE (10,550 SF)

MEZZANINE

(1)

Ō

(5)

4