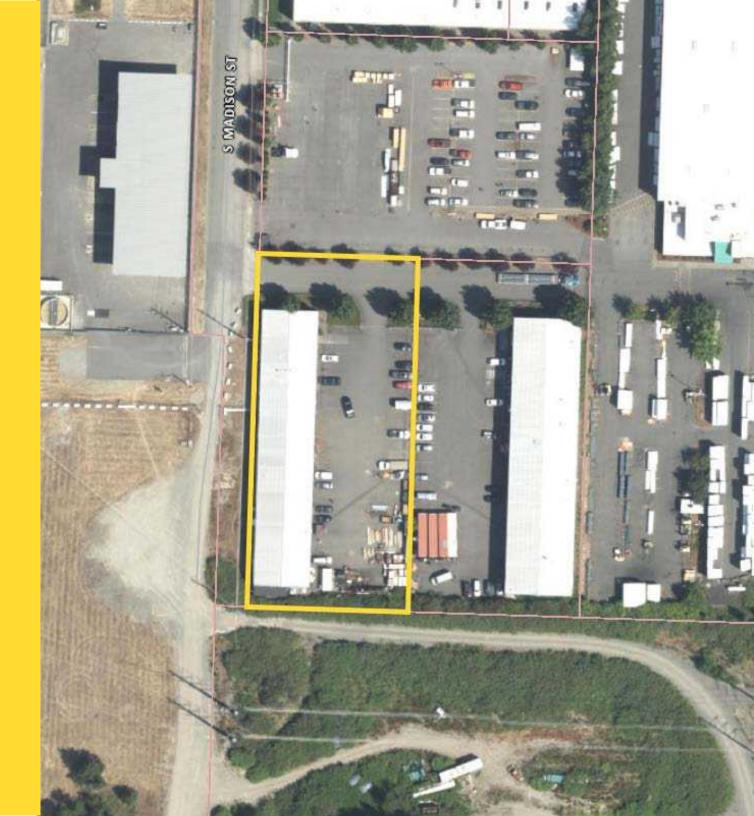

7457 S MADISON STREET

Jeremiah Durr

**7457 SOUTH MADISON STREET** a great office/flex warehouse property located in South Tacoma. It's proximity to 72nd Street and the Interstate 5 interchange make it a superb location for businesses serving the South Sound and beyond. M1-STGPD is a Light Industrial zoning which allows for a wide variety of uses, including i502 cannabis business and much more.

RALL HEIGHT OFT WILL \_

•

1

⊕

**↓**⊚

PARCEL NUMBER 0220254164

BUILDING 16,250 SF

LAND 46,253 SF (1.06 acres)