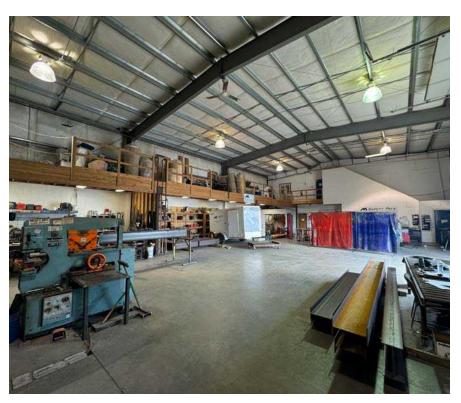

## FOR SALE

\$3,500,000

- RARE SHOP & OFFICE WITH YARD SPACE RIGHT OFF OF S 74TH ST
- WAREHOUSE: 5,200 SF (OCCUPIED)
- OFFICE/WAREHOUSE WITH YARD SPACE AVAILABLE (10,550 SF)

MEZZANINE

(1)

Ō

(5)

4

RALL HEIGHT OFT WILL \_

•

1

⊕

**↓**⊚

PARCEL NUMBER 0220254164

BUILDING 16,250 SF

LAND 46,253 SF (1.06 acres)