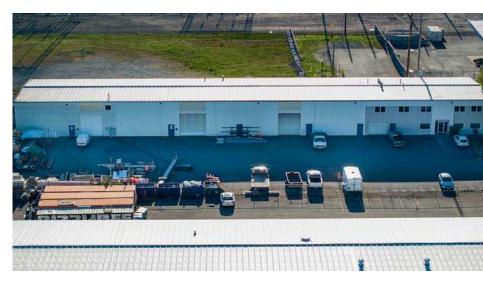

## FOR SALE

\$3,500,000

- RARE SHOP & OFFICE WITH YARD SPACE RIGHT OFF OF S 74TH ST
- WAREHOUSE: 5,200 SF (OCCUPIED)
- OFFICE/WAREHOUSE WITH YARD SPACE AVAILABLE (10,550 SF)

MEZZANINE

(1)

Ō

(5)

4

RALL HEIGHT OFT WILL \_

•

1

⊕

**↓**⊚

PARCEL NUMBER 0220254164

BUILDING 16,250 SF

LAND 46,253 SF (1.06 acres)