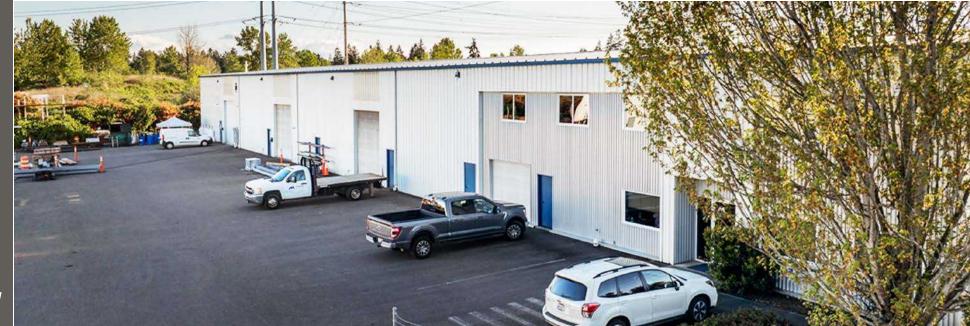

## FOR SALE

\$3,500,000

- RARE SHOP & OFFICE WITH YARD SPACE RIGHT OFF OF S 74TH ST
- WAREHOUSE: 5,200 SF (OCCUPIED)
- OFFICE/WAREHOUSE WITH YARD SPACE AVAILABLE (10,550 SF)

MEZZANINE

(1)

Ō

(5)

4

RALL HEIGHT OFT WILL \_

•

1

⊕

**↓**⊚

PARCEL NUMBER 0220254164

BUILDING 16,250 SF

LAND 46,253 SF (1.06 acres)