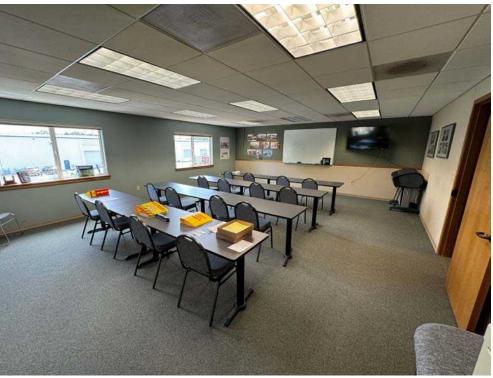

7457 S MADISON STREET

Jeremiah Durr

**7457 SOUTH MADISON STREET** a great office/flex warehouse property located in South Tacoma. It's proximity to 72nd Street and the Interstate 5 interchange make it a superb location for businesses serving the South Sound and beyond. M1-STGPD is a Light Industrial zoning which allows for a wide variety of uses, including i502 cannabis business and much more.

## FOR SALE

\$3,500,000

- RARE SHOP & OFFICE WITH YARD SPACE RIGHT OFF OF S 74TH ST
- WAREHOUSE: 5,200 SF (OCCUPIED)
- OFFICE/WAREHOUSE WITH YARD SPACE AVAILABLE (10,550 SF)

MEZZANINE

(1)

Ō

(5)

4