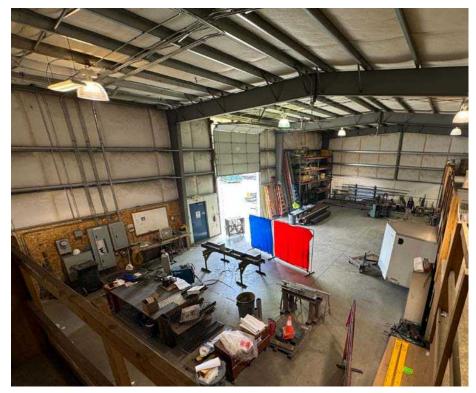

## FOR SALE

\$3,500,000

- RARE SHOP & OFFICE WITH YARD SPACE RIGHT OFF OF S 74TH ST
- WAREHOUSE: 5,200 SF (OCCUPIED)
- OFFICE/WAREHOUSE WITH YARD SPACE AVAILABLE (10,550 SF)

MEZZANINE

(1)

Ō

(5)

4

RALL HEIGHT OFT WILL \_

•

1

⊕

**↓**⊚

PARCEL NUMBER 0220254164

BUILDING 16,250 SF

LAND 46,253 SF (1.06 acres)