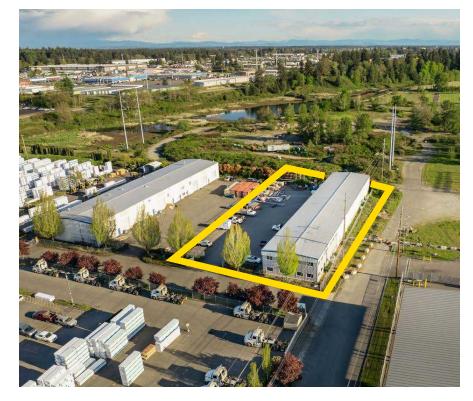

7457 S MADISON STREET

Jeremiah Durr

**7457 SOUTH MADISON STREET** a great office/flex warehouse property located in South Tacoma. It's proximity to 72nd Street and the Interstate 5 interchange make it a superb location for businesses serving the South Sound and beyond. M1-STGPD is a Light Industrial zoning which allows for a wide variety of uses, including i502 cannabis business and much more.

RALL HEIGHT OFT WILL \_

•

1

⊕

**↓**⊚

PARCEL NUMBER 0220254164

BUILDING 16,250 SF

LAND 46,253 SF (1.06 acres)