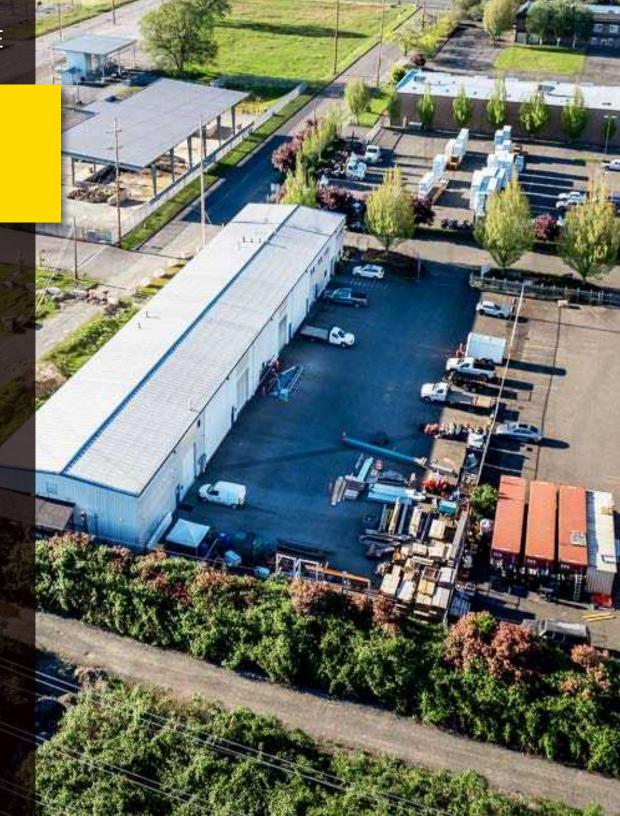

7457 S MADISON STREET

Jeremiah Durr

**7457 SOUTH MADISON STREET** a great office/flex warehouse property located in South Tacoma. It's proximity to 72nd Street and the Interstate 5 interchange make it a superb location for businesses serving the South Sound and beyond. M1-STGPD is a Light Industrial zoning which allows for a wide variety of uses, including i502 cannabis business and much more.

## FOR SALE

\$3,500,000

- RARE SHOP & OFFICE WITH YARD SPACE RIGHT OFF OF S 74TH ST
- WAREHOUSE: 5,200 SF (OCCUPIED)
- OFFICE/WAREHOUSE WITH YARD SPACE AVAILABLE (10,550 SF)

MEZZANINE

(1)

Ō

(5)

4