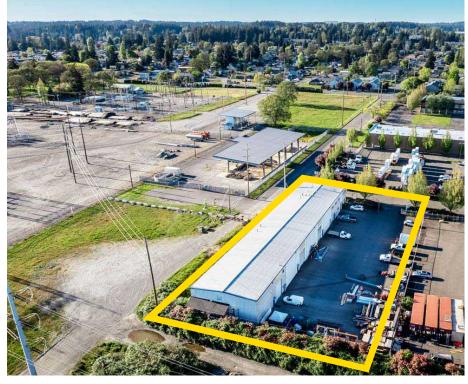

7457 S MADISON STREET

Jeremiah Durr

**7457 SOUTH MADISON STREET** a great office/flex warehouse property located in South Tacoma. It's proximity to 72nd Street and the Interstate 5 interchange make it a superb location for businesses serving the South Sound and beyond. M1-STGPD is a Light Industrial zoning which allows for a wide variety of uses, including i502 cannabis business and much more.

RALL HEIGHT OFT WILL \_

•

1

⊕

**↓**⊚

PARCEL NUMBER 0220254164

BUILDING 16,250 SF

LAND 46,253 SF (1.06 acres)