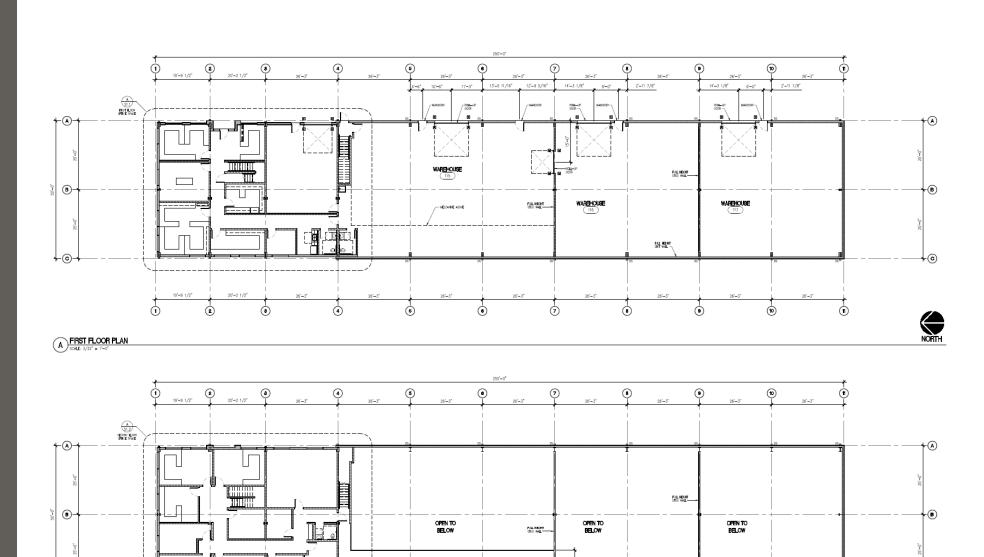

## FOR SALE

\$3,500,000

- RARE SHOP & OFFICE WITH YARD SPACE RIGHT OFF OF S 74TH ST
- WAREHOUSE: 5,200 SF (OCCUPIED)
- OFFICE/WAREHOUSE WITH YARD SPACE AVAILABLE (10,550 SF)

MEZZANINE

(1)

Ō

(5)

4

RALL HEIGHT OFT WILL \_

•

1

⊕

**↓**⊚

PARCEL NUMBER 0220254164

BUILDING 16,250 SF

LAND 46,253 SF (1.06 acres)