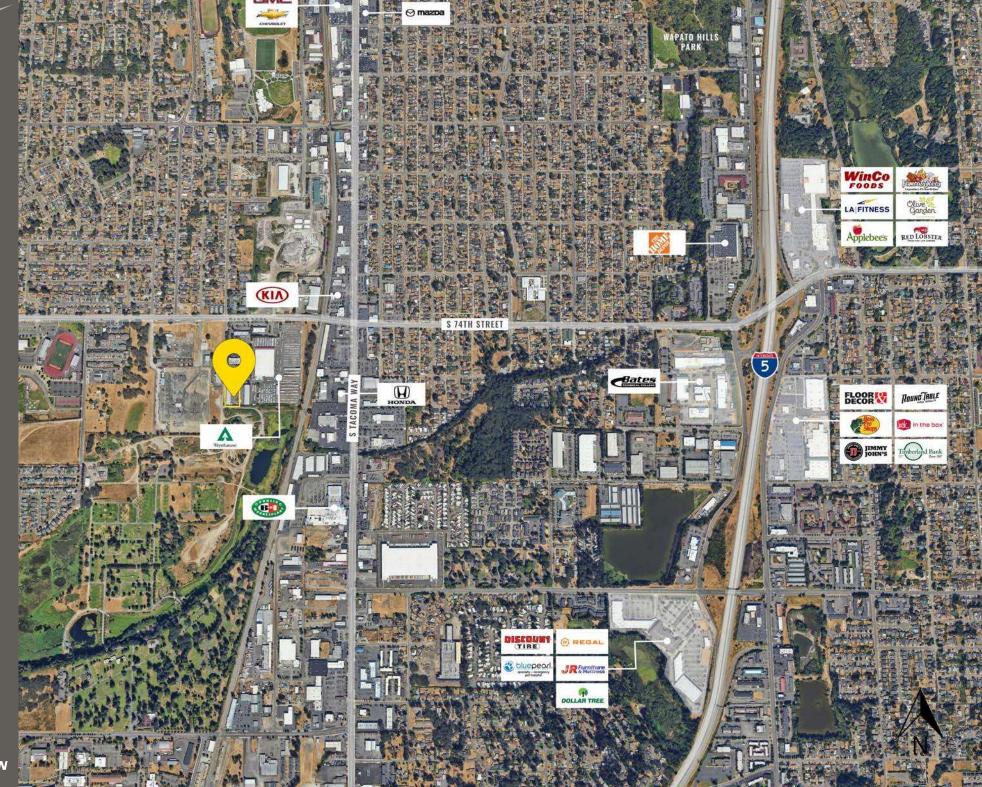

7457 S MADISON STREET

Jeremiah Durr

**7457 SOUTH MADISON STREET** a great office/flex warehouse property located in South Tacoma. It's proximity to 72nd Street and the Interstate 5 interchange make it a superb location for businesses serving the South Sound and beyond. M1-STGPD is a Light Industrial zoning which allows for a wide variety of uses, including i502 cannabis business and much more.