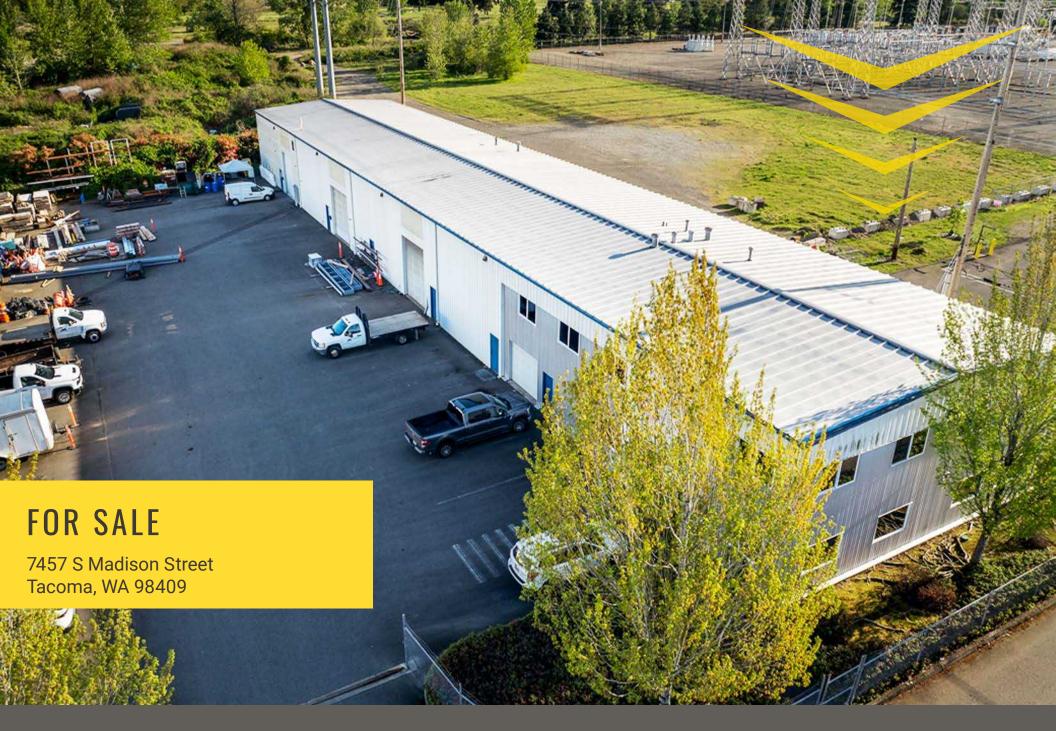

7457 S MADISON STREET

Jeremiah Durr

**7457 SOUTH MADISON STREET** a great office/flex warehouse property located in South Tacoma. It's proximity to 72nd Street and the Interstate 5 interchange make it a superb location for businesses serving the South Sound and beyond. M1-STGPD is a Light Industrial zoning which allows for a wide variety of uses, including i502 cannabis business and much more.

## FOR SALE

\$3,500,000

- RARE SHOP & OFFICE WITH YARD SPACE RIGHT OFF OF S 74TH ST
- WAREHOUSE: 5,200 SF (OCCUPIED)
- OFFICE/WAREHOUSE WITH YARD SPACE AVAILABLE (10,550 SF)

MEZZANINE

(1)

Ō

(5)

4

RALL HEIGHT OFT WILL \_

•

1

⊕

**↓**⊚

PARCEL NUMBER 0220254164

BUILDING 16,250 SF

LAND 46,253 SF (1.06 acres)