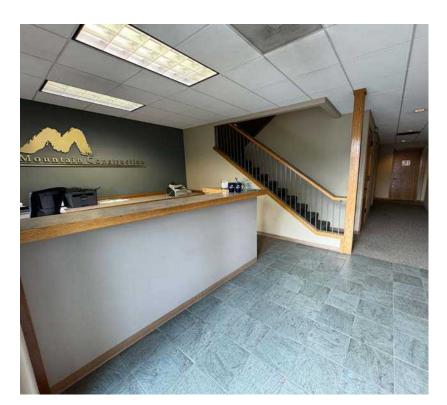

7457 S MADISON STREET

Jeremiah Durr

**7457 SOUTH MADISON STREET** a great office/flex warehouse property located in South Tacoma. It's proximity to 72nd Street and the Interstate 5 interchange make it a superb location for businesses serving the South Sound and beyond. M1-STGPD is a Light Industrial zoning which allows for a wide variety of uses, including i502 cannabis business and much more.

## FOR SALE

\$3,500,000

- RARE SHOP & OFFICE WITH YARD SPACE RIGHT OFF OF S 74TH ST
- WAREHOUSE: 5,200 SF (OCCUPIED)
- OFFICE/WAREHOUSE WITH YARD SPACE AVAILABLE (10,550 SF)

MEZZANINE

(1)

Ō

(5)

4